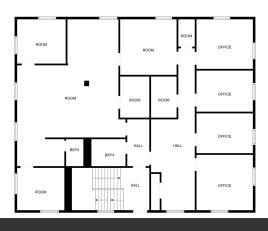

| \$1,100,000     |  |  |
|------------------|-----------------|--|--|
| Number of Units: | 6               |  |  |
| Lot Size:        | 0.616 Acres     |  |  |
| Building Size:   | 6300 SF         |  |  |
| NOI:             | \$62,414.23     |  |  |
| Cap Rate:        | currently 5.7%  |  |  |
| Zoning:          | C3              |  |  |
| APN:             | 06 036300010932 |  |  |

#### **Andrea Paulinelli**

0: 678 320 4800 | C: 678 313 9260 andrea.paulinelli@cbcmetrobrokers.com



# SALE

# 1140 HIGHTOWER TRAIL, BLDG 2

1140 Hightower Trail, Bldg 2 Atlanta, GA 30350

























## Andrea Paulinelli

0: 678 320 4800 | C: 678 313 9260 andrea.paulinelli@cbcmetrobrokers.com



1140 Hightower Trail, Bldg 2 Atlanta, GA 30350



## Terrace level, 3 offices suites, 1 vacant



## First floor, 2 office suites, leased



## Second floor, 1 office suite, leased

### Andrea Paulinelli

0: 678 320 4800 | C: 678 313 9260 andrea.paulinelli@cbcmetrobrokers.com



1140 Hightower Trail, Bldg 2 Atlanta, GA 30350



## Andrea Paulinelli

0: 678 320 4800 | C: 678 313 9260 andrea.paulinelli@cbcmetrobrokers.com





1140 Hightower Trail, Bldg 2 Atlanta, GA 30350

## **INVESTMENT OVERVIEW**

| Price                      | \$1,100,000 |
|----------------------------|-------------|
| Price per SF               | \$175       |
| Price per Unit             | \$183,333   |
| GRM                        | 10.3        |
| CAP Rate                   | 6.36%       |
| Cash-on-Cash Return (yr 1) | 6.36%       |
| Total Return (yr 1)        | \$69,960    |

| Gross Scheduled Income | \$1