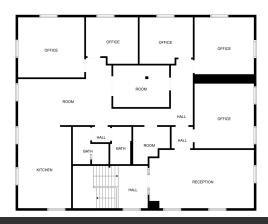

-------|-----------------|--|--|
| Number of Units: | 6               |  |  |
| Lot Size:        | 0.616 Acres     |  |  |
| Building Size:   | 6300 SF         |  |  |
| NOI:             | \$62,414.23     |  |  |
| Cap Rate:        | currently 5.7%  |  |  |
| Zoning:          | C3              |  |  |
| APN:             | 06 036300010932 |  |  |

#### **Andrea Paulinelli**

0: 678 320 4800 | C: 678 313 9260 andrea.paulinelli@cbcmetrobrokers.com



# SALE

# 1140 HIGHTOWER TRAIL, BLDG 2

1140 Hightower Trail, Bldg 2 Atlanta, GA 30350

























## Andrea Paulinelli

0: 678 320 4800 | C: 678 313 9260 andrea.paulinelli@cbcmetrobrokers.com



1140 Hightower Trail, Bldg 2 Atlanta, GA 30350



## Terrace level, 3 offices suites, 1 vacant



## First floor, 2 office suites, leased



## Second floor, 1 office suite, leased

### Andrea Paulinelli

0: 678 320 4800 | C: 678 313 9260 andrea.paulinelli@cbcmetrobrokers.com



1140 Hightower Trail, Bldg 2 Atlanta, GA 30350



## Andrea Paulinelli

0: 678 320 4800 | C: 678 313 9260 andrea.paulinelli@cbcmetrobrokers.com





1140 Hightower Trail, Bldg 2 Atlanta, GA 30350

## **INVESTMENT OVERVIEW**

| Price                      | \$1,100,000 |
|----------------------------|-------------|
| Price per SF               | \$175       |
| Price per Unit             | \$183,333   |
| GRM                        | 10.3        |
| CAP Rate                   | 6.36%       |
| Cash-on-Cash Return (yr 1) | 6.36%       |
| Total Return (yr 1)        | \$69,960    |

| Gross Scheduled Income | \$106,794 |
|------------------------|--------