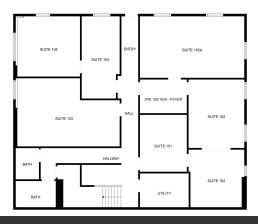

NO HOA.

## **OFFERING SUMMARY**

| Sale Price:      | \$1,100,000     |  |  |
|------------------|-----------------|--|--|
| Number of Units: | 6               |  |  |
| Lot Size:        | 0.616 Acres     |  |  |
| Building Size:   | 6300 SF         |  |  |
| NOI:             | \$62,414.23     |  |  |
| Cap Rate:        | currently 5.7%  |  |  |
| Zoning:          | C3              |  |  |
| APN:             | 06 036300010932 |  |  |

#### **Andrea Paulinelli**

0: 678 320 4800 | C: 678 313 9260 andrea.paulinelli@cbcmetrobrokers.com



# SALE

# 1140 HIGHTOWER TRAIL, BLDG 2

1140 Hightower Trail, Bldg 2 Atlanta, GA 30350

























## Andrea Paulinelli

0: 678 320 4800 | C: 678 313 9260 andrea.paulinelli@cbcmetrobrokers.com



1140 Hightower Trail, Bldg 2 Atlanta, GA 30350



## Terrace level, 3 offices suites, 1 vacant



## First floor, 2 office suites, leased



## Second floor, 1 office suite, leased

### Andrea Paulinelli

0: 678 320 4800 | C: 678 313 9260 andrea.paulinelli@cbcmetrobrokers.com



1140 Hightower Trail, Bldg 2 Atlanta, GA 30350



## Andrea Paulinelli

0: 678 320 4800 | C: 678 313 9260 andrea.paulinelli@cbcmetrobrokers.com





1140 Hightower Trail, Bldg 2 Atlanta, GA 30350

## **INVESTMENT OVERVIEW**

| Price                      | \$1,100,000 |
|----------------------------|-------------|
| Price per SF               | \$175       |
| Price per Unit             | \$183,333   |
| GRM                        | 10.3        |
| CAP Rate                   | 6.36%       |
| Cash-on-Cash Return (yr 1) | 6.36%       |
| Total Return (yr 1)