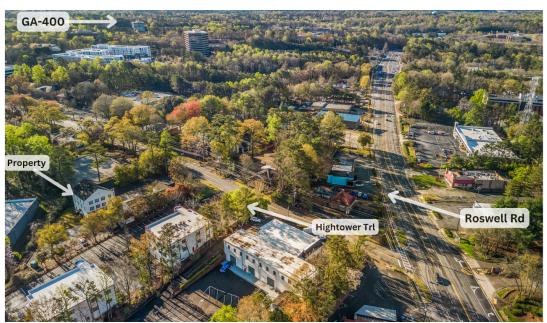

## LOCATION DESCRIPTION

Located in the City of Sandy Springs, with easy access to Roswell Road and GA-400, this office is just minutes from downtown Roswell and a short drive or MARTA transit ride to restaurants, area attractions, shopping, parks, and entertainment. This property is located in a qualified HUBZone (Historically Underutilized Business Zones).