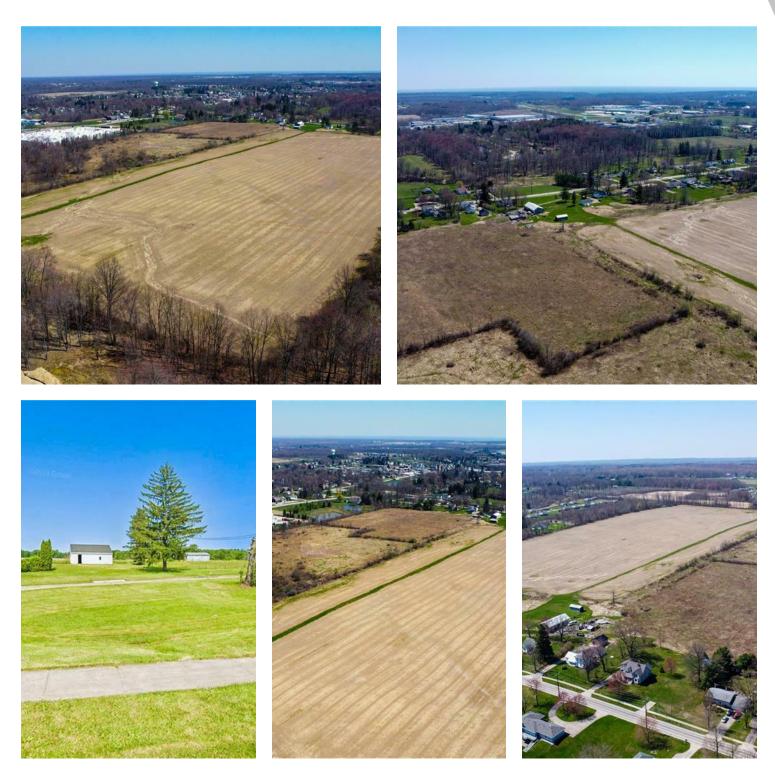

### **PROPERTY DESCRIPTION**

Development opportunity knocks! 80 acres of land in Middlefield Village and Middlefield Township. Commercial, residential, industrial, or a plan unit development (PUD) are possibilities. Farm fields ripe for development just south of Walmart and South High Street. Three parcels of land include 80 acres, two houses, and multiple out buildings. City water fronts along Lake Avenue and two active oil/gas wells are on the property for future earnings.