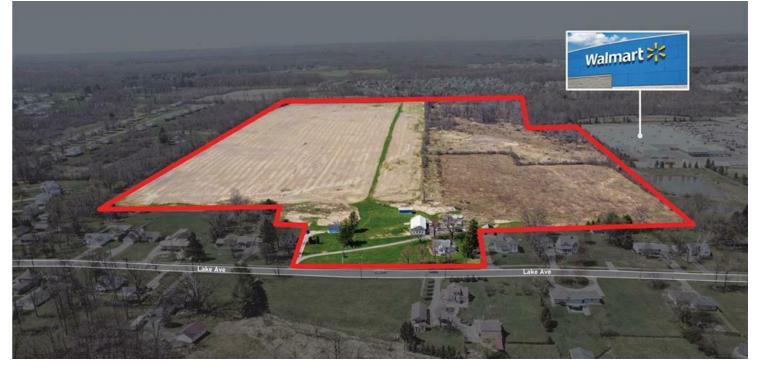

15136 Lake Avenue, Middlefield, OH 44062

### **PROPERTY DESCRIPTION**

Development opportunity knocks! 80 acres of land in Middlefield Village and Middlefield Township. Commercial, residential, industrial, or a plan unit development (PUD) are possibilities. Farm fields ripe for development just south of Walmart and South High Street. Three parcels of land include 80 acres, two houses, and multiple out buildings. City water fronts along Lake Avenue and two active oil/gas wells are on the property for future earnings.