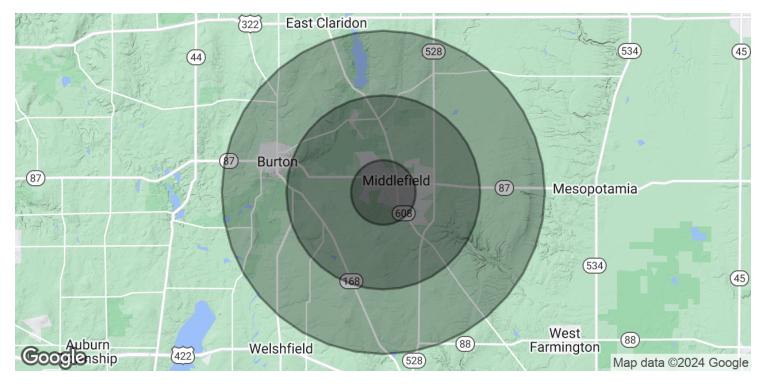

### **PROPERTY HIGHLIGHTS**

- Prime Location
- Versatile Zoning
- Valuable Amenities
- Income Potential

| OFFERING SUMMARY  |          |          |             |
|-------------------|----------|----------|-------------|
| Sale Price:       |          |          | \$1,500,000 |
| Lot Size:         |          |          | 80 Acres    |
| DEMOODADUUQQ      | 4 840 5  | 0 100 50 | 5 MU 50     |
| DEMOGRAPHICS      | 1 MILE   | 3 MILES  | 5 MILES     |
| Total Households  | 472      | 2,717    | 5,713       |
| Total Population  | 1,191    | 7,238    | 15,814      |
| Average HH Income | \$61,339 | \$63,369 | \$70.656    |

| POPULATION           | 1 MILE   | 3 MILES  | 5 MILES  |
|----------------------|----------|----------|----------|
| Total Population     | 1,191    | 7,238    | 15,814   |
| Average Age          | 40.9     | 35.5     | 34.0     |
| Average Age (Male)   | 38.1     | 32.8     | 32.2     |
| Average Age (Female) | 43.0     | 37.3     | 35.3     |
|                      |          |          |          |
| HOUSEHOLDS & INCOME  | 1 MILE   | 3 MILES  | 5 MILES  |
| Total Households     | 472      | 2,717    | 5,713    |
| # of Persons per HH  | 2.5      | 2.7      | 2.8      |
| Average HH Income    | \$61,339 | \$63,369 | \$70,656 |