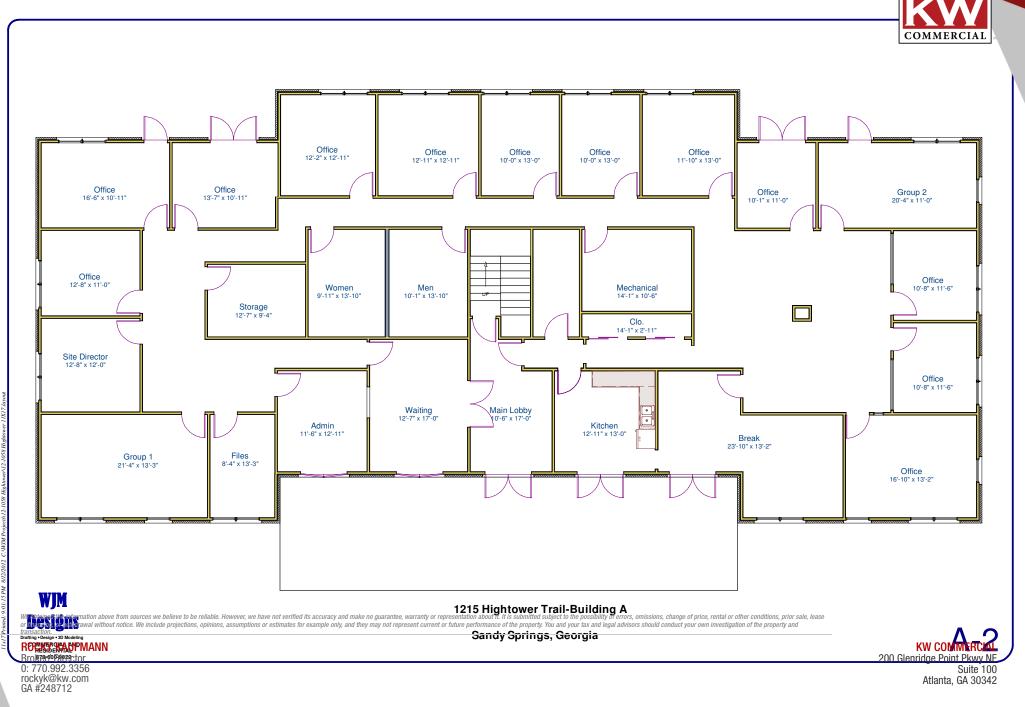

#### **PROPERTY DESCRIPTION**

Introducing a prime opportunity for office investors in Atlanta, GA. This well-maintained 12,400 SF building, constructed in 1985, offers two floors and is efficiently zoned OIC for office use. Conveniently located, it boasts ample parking and high visibility from Hightower Trail. The property features modern amenities and infrastructure, creating a professional environment for tenants. The well-designed office spaces provide an ideal setting for businesses seeking a strategic location with accessibility and convenience.

#### PROPERTY HIGHLIGHTS

- - 12,400 SF building, can be delivered vacant or partially leased.
- Built in 1985, well-maintained.
- Zoned OIC for office use.
- Convenient location in North Sandy Springs.
- Ample parking for tenants and visitors.
- Modern amenities and infrastructure.
- · Professional and well-designed office spaces.
- High visibility and accessibility from Hightower Trail.