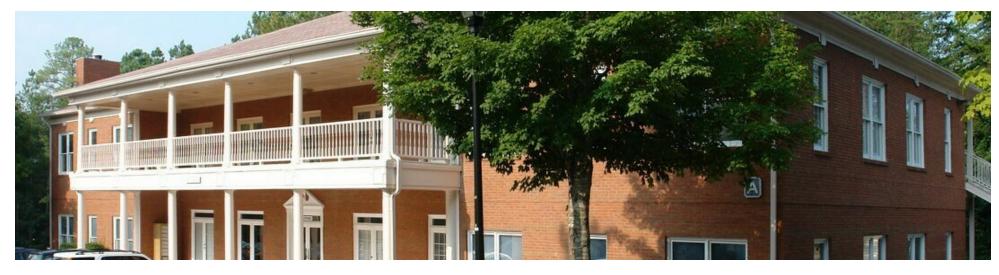

#### **PROPERTY DESCRIPTION**

Introducing a prime opportunity for office investors in Atlanta, GA. This well-maintained 12,400 SF building, constructed in 1985, offers two floors and is efficiently zoned OIC for office use. Conveniently located, it boasts ample parking and high visibility from Hightower Trail. The property features modern amenities and infrastructure, creating a professional environment for tenants. The well-designed office spaces provide an ideal setting for businesses seeking a strategic location with accessibility and convenience.

#### PROPERTY HIGHLIGHTS

- - 12,400 SF building, can be delivered vacant or partially leased.
- Built in 1985, well-maintained.
- Zoned OIC for office use.
- Convenient location in North Sandy Springs.
- Ample parking for tenants and visitors.
- Modern amenities and infrastructure.
- · Professional and well-designed office spaces.
- High visibility and accessibility from Hightower Trail.