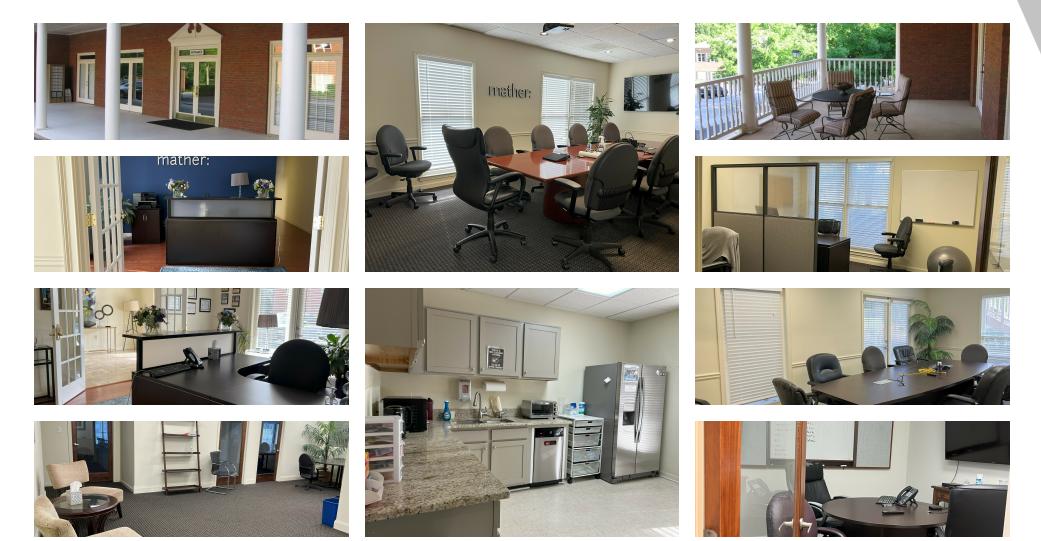

#### **PROPERTY DESCRIPTION**

Introducing a prime opportunity for office investors in Atlanta, GA. This well-maintained 12,400 SF building, constructed in 1985, offers two floors and is efficiently zoned OIC for office use. Conveniently located, it boasts ample parking and high visibility from Hightower Trail. The property features modern amenities and infrastructure, creating a professional environment for tenants. The well-designed office spaces provide an ideal setting for businesses seeking a strategic location with accessibility and convenience.

#### PROPERTY HIGHLIGHTS

- - 12,400 SF building, can be delivered vacant or partially leased.
- Built in 1985, well-maintained.
- Zoned OIC for office use.
- Convenient location in North Sandy Springs.
- Ample parking for tenants and visitors.
- Modern amenities and infrastructure.
- · Professional and well-designed office spaces.
- High visibility and accessibility from Hightower Trail.