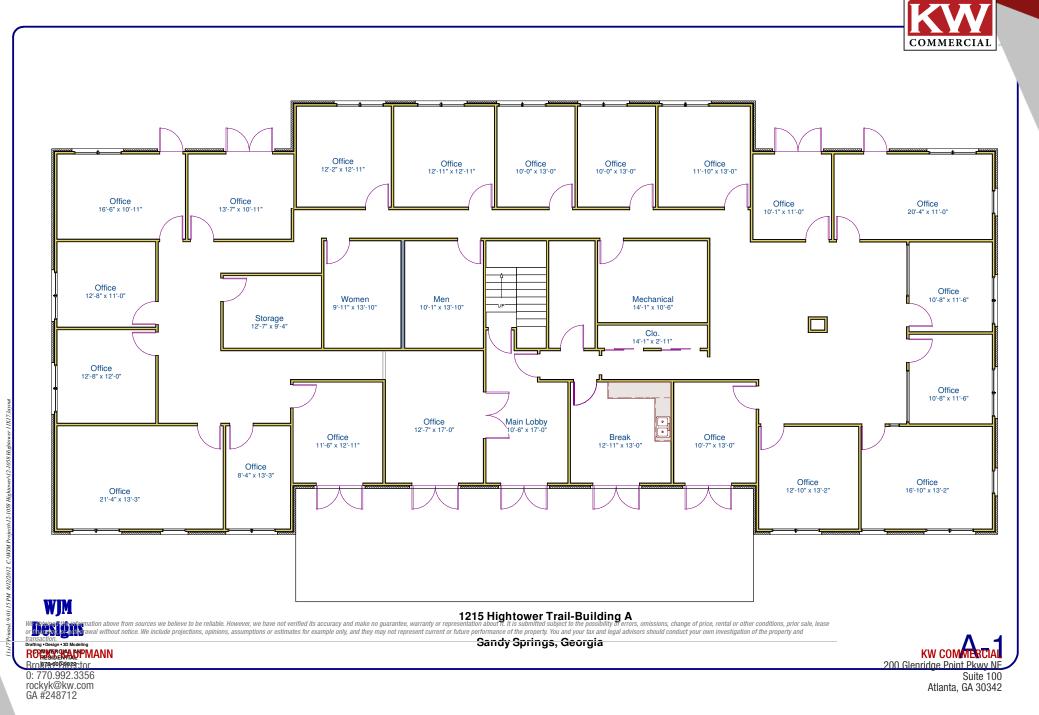

#### **PROPERTY DESCRIPTION**

Introducing a prime opportunity for office investors in Atlanta, GA. This well-maintained 12,400 SF building, constructed in 1985, offers two floors and is efficiently zoned OIC for office use. Conveniently located, it boasts ample parking and high visibility from Hightower Trail. The property features modern amenities and infrastructure, creating a professional environment for tenants. The well-designed office spaces provide an ideal setting for businesses seeking a strategic location with accessibility and convenience.

#### PROPERTY HIGHLIGHTS

- - 12,400 SF building, can be delivered vacant or partially leased.
- Built in 1985, well-maintained.
- Zoned OIC for office use.
- Convenient location in North Sandy Springs.
- Ample parking for tenants and visitors.
- Modern amenities and infrastructure.
- · Professional and well-designed office spaces.
- High visibility and accessibility from Hightower Trail.