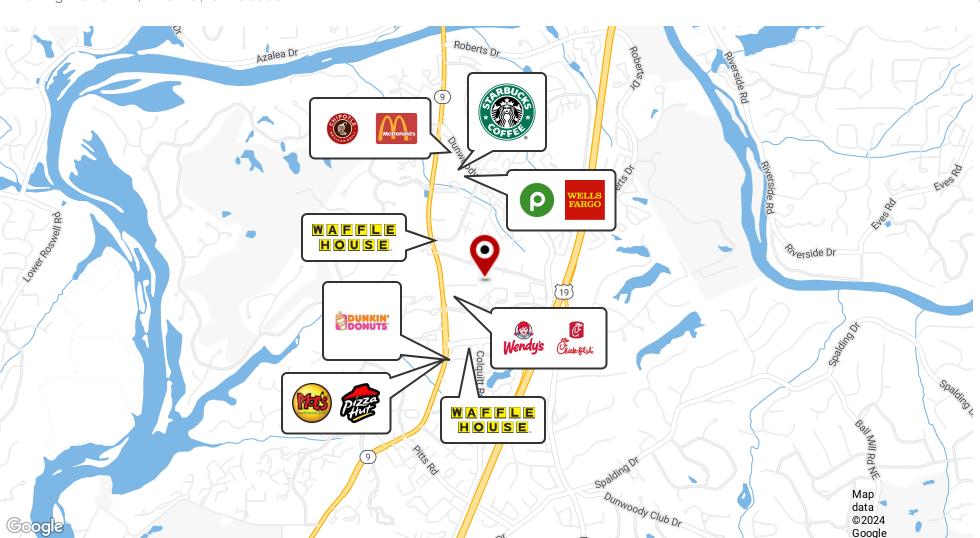

#### LOCATION OVERVIEW

Experience the prime location of the Hightower Office Park, nestled in the vibrant city of Atlanta. Situated in the heart of the bustling business district, this area offers easy access to key attractions such as the Mercedes-Benz Stadium, Atlanta History Center, and the vibrant Buckhead neighborhood. Nearby, the Perimeter Mall and Sandy Springs City Center provide a myriad of dining, shopping, and entertainment options. Investors will appreciate the proximity to major corporations, diverse dining experiences, and the lush green spaces of Morgan Falls Overlook Park.Embrace the dynamic energy of the surrounding area, offering a perfect blend of urban convenience and natural beauty.