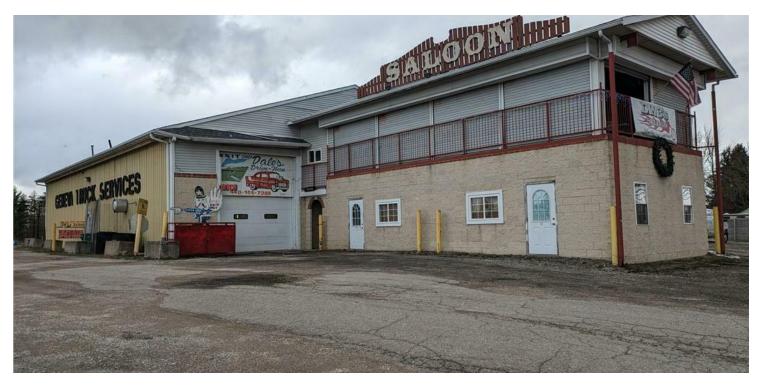

#### **PROPERTY DESCRIPTION**

Check out this UNIQUE OPPORTUNITY!!! 3.21 acres of land in great location for redevelopment near Interstate 90 includes multiple businesses for sale. Automotive Truck Service and Wash, Commercial Drive-Thru Store and DW-3's Saloon and Bar.

#### **PROPERTY HIGHLIGHTS**

- Prime Location for Redevelopment
- Diverse Business Offerings
- Income Producing

| OFFERING SUMMARY |        |         |             |
|------------------|--------|---------|-------------|
| Sale Price:      |        |         | \$1,700,000 |
| Lot Size:        |        |         | 3.21 Acres  |
| Building Size:   |        |         | 8,864 SF    |
| DEMOGRAPHICS     | 1 MILE | 2 MILES | 3 MILES     |
| Total Households | 400    | 1,910   | 3,921       |