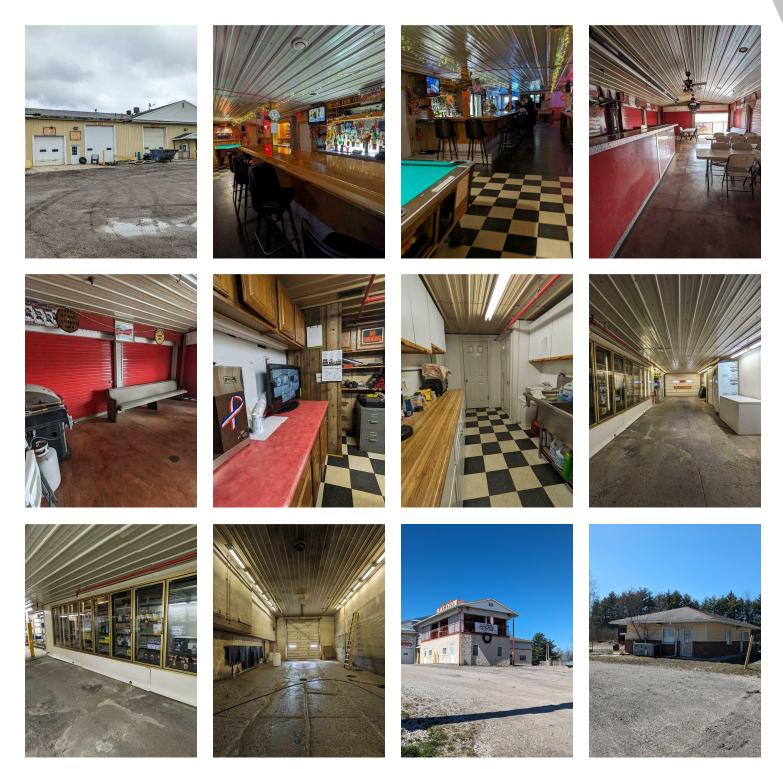

#### **PROPERTY DESCRIPTION**

Check out this UNIQUE OPPORTUNITY!!! 3.21 acres of land in great location for redevelopment near Interstate 90 includes multiple businesses for sale. Automotive Truck Service and Wash, Commercial Drive-Thru Store and DW-3's Saloon and Bar.

#### **PROPERTY HIGHLIGHTS**

- Prime Location for Redevelopment
- Diverse Business Offerings
- Income Producing

| OFFERING SUMMARY |        |         |             |
|------------------|--------|---------|-------------|
| Sale Price:      |        |         | \$1,700,000 |
| Lot Size:        |        |         | 3.21 Acres  |
| Building Size:   |        |         | 8,864 SF    |
| DEMOGRAPHICS     | 1 MILE | 2 MILES | 3 MILES     |
| Total Households | 400    | 1,910   | 3,921       |