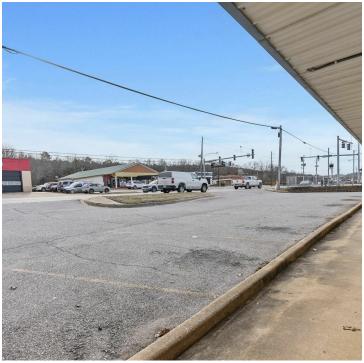

# 2577-2587 N COLLEGE AVE

Fayetteville, AR 72703

#### PROPERTY DESCRIPTION

Two office/retail spaces available right off College Ave in Fayetteville! Both suites include a private bathroom and a convenient rear entrance for employees' ease of access. Front parking caters to clients and customers, while additional parking at the back ensures staff convenience. Modified Gross leases with tenant responsible for their own water, electric, gas, and sewer.

#### **PROPERTY HIGHLIGHTS**

- Suites Available: 2579 N College Ave 1,131 SF; 2587 N College Ave - 450 SF
- · Right off College Ave which sees around 28,000 VPD
- · Major Road Frontage of 132'