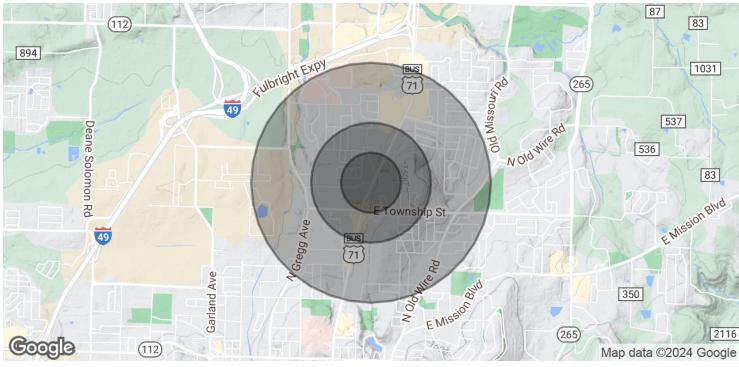

# 2577-2587 N COLLEGE AVE

| POPULATION                           | 0.25 MILES | 0.5 MILES | 1 MILE    |
|--------------------------------------|------------|-----------|-----------|
| Total Population                     | 675        | 2,399     | 6,297     |
| Average Age                          | 29.5       | 30.0      | 36.4      |
| Average Age (Male)                   | 32.7       | 32.8      | 35.9      |
| Average Age (Female)                 | 28.3       | 28.7      | 37.0      |
|                                      |            |           |           |
| HOUSEHOLDS & INCOME                  | 0.25 MILES | 0.5 MILES | 1 MILE    |
| Total Households                     | 368        | 1,289     | 3,251     |
| # of Persons per HH                  | 1.8        | 1.9       | 1.9       |
| Average HH Income                    | \$50,196   | \$50,929  | \$60,480  |
| Average House Value                  | \$135,782  | \$133,365 | \$170,070 |
| 2020 American Community Survey (ACS) |            |           |           |