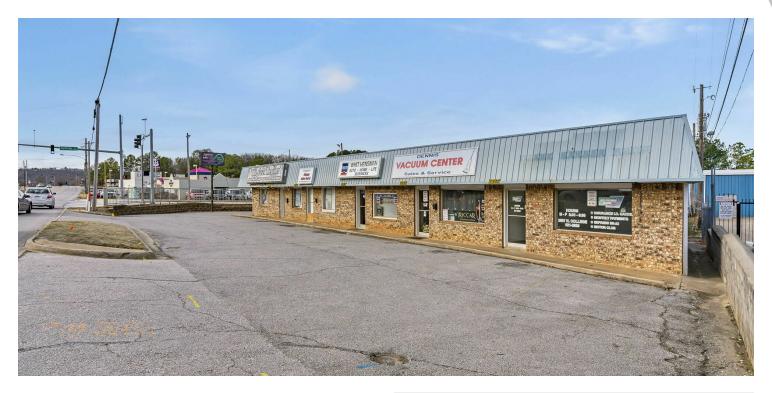

# 2577-2587 N COLLEGE AVE

Fayetteville, AR 72703

#### PROPERTY DESCRIPTION

Two office/retail spaces available right off College Ave in Fayetteville! Both suites include a private bathroom and a convenient rear entrance for employees' ease of access. Front parking caters to clients and customers, while additional parking at the back ensures staff convenience. Modified Gross leases with tenant responsible for their own water, electric, gas, and sewer.

#### **PROPERTY HIGHLIGHTS**

- Suites Available: 2579 N College Ave 1,131 SF; 2587 N College Ave - 450 SF
- · Right off College Ave which sees around 28,000 VPD
- · Major Road Frontage of 132'