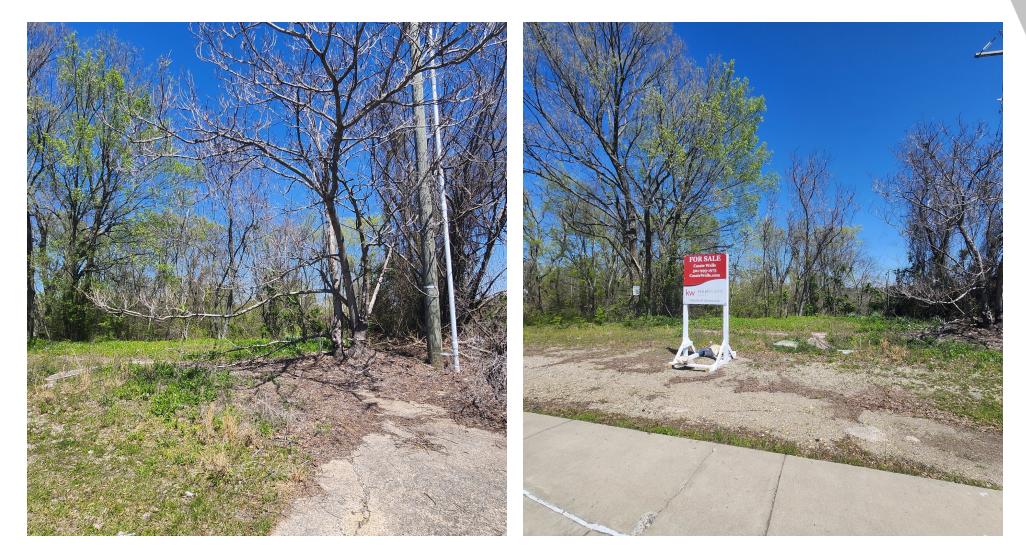

## **PROPERTY DESCRIPTION**

Discover an exceptional investment opportunity at this property in Little Rock, AR. Zoned C3, the location at 7100 Cantrell Rd offers immense potential for a wide range of special purpose/other ventures. The property's strategic position in the thriving Little Rock area presents an advantageous setting for investors seeking a unique opportunity. With its favorable zoning and prime location, this property provides an ideal foundation for specialized development or expansion. Whether pursuing a specific purpose or exploring innovative possibilities, this property offers a versatile canvas for realizing a range of investment objectives. Don't miss the chance to explore the boundless possibilities that await at this prime Little Rock location.

## **PROPERTY HIGHLIGHTS**

- · Zoned C3 for versatile development opportunities
- · Prime location in the thriving Little Rock area

| OFFERING SUMMARY |            |          |
|------------------|------------|----------|
| Sale Price:      |            | \$89,900 |
| Lot Size:        |            | 7,472 SF |
| Building Size:   |            | 0 SF     |
|                  | 0.05 MILES | 4 MU F   |