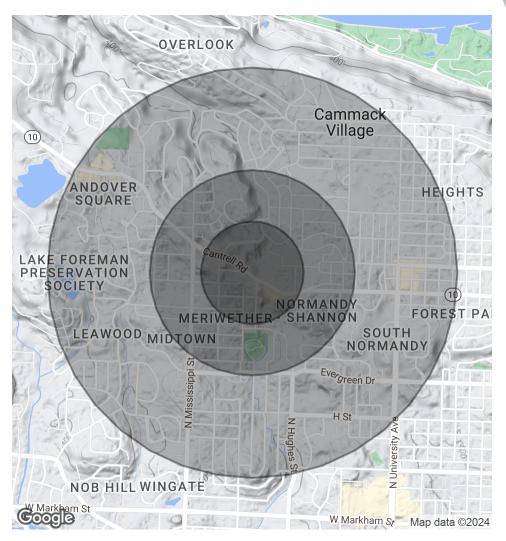

| DEMOGRAPHICS      | 0.25 MILES | 0.5 MILES | 1 MILE   |
|-------------------|------------|-----------|----------|
| Total Households  | 585        | 1,890     | 5,952    |
| Total Population  | 859        | 3,127     | 11,259   |
| Average HH Income | \$60,455   | \$66,959  | \$85,531 |

CASSIE WELLS WELLS Executive Broker 0: 501.993.1973 C: 501.993.1973 cassie@cassiewells.com AR #EB00047894

KW COMMERCIAL 12814 Cantrell Road Little Rock, AR 72223

| POPULATION           | 0.25 MILES | 0.5 MILES | 1 MILE    |
|----------------------|------------|-----------|-----------|
| Total Population     | 859        | 3,127     | 11,259    |
| Average Age          | 36.6       | 37.2      | 38.2      |
| Average Age (Male)   | 35.5       | 37.0      | 35.1      |
| Average Age (Female) | 40.3       | 38.6      | 40.8      |
| HOUSEHOLDS & INCOME  | 0.25 MILES | 0.5 MILES | 1 MILE    |
| Total Households     | 585        | 1,890     | 5,952     |
| # of Persons per HH  | 1.5        | 1.7       | 1.9       |
| Average HH Income    | \$60,455   | \$66,959  | \$85,531  |
| Average House Value  | \$269,142  | \$268,889 | \$267,261 |
|                      |            |           |           |