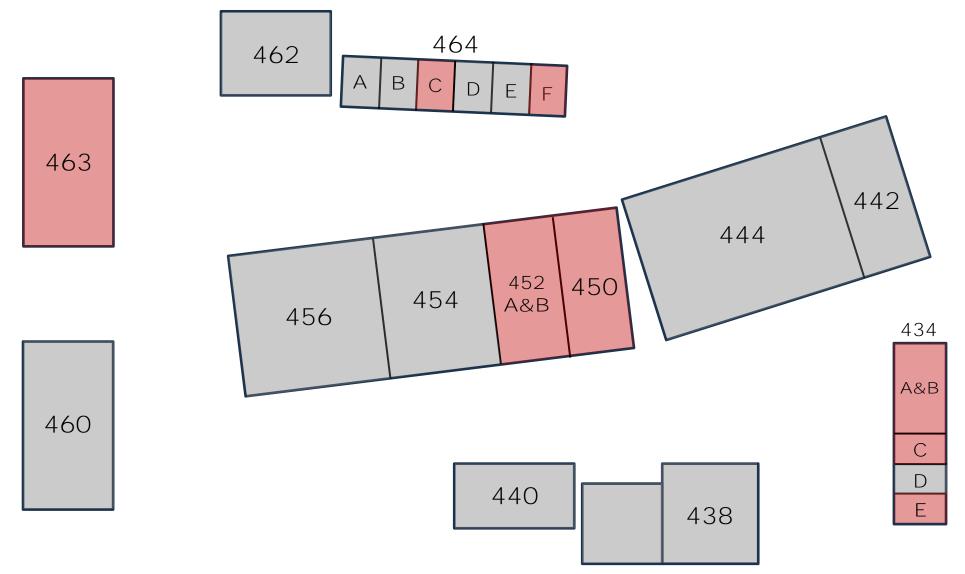

## **PROPERTY MAP**

## **PROPERTY OVERVIEW**

Warehouse with dock high loading and also ramp loading into the building. Short term lease only.

| Unit    | Size (SF) | Notes                                                        |
|---------|-----------|--------------------------------------------------------------|
| 434 A&B | 1,540 SF  | Office/warehouse, 2 grade-level bays                         |
| 434 C   | 375 SF    | No offices or bathroom (storage only)                        |
| 434 E   | 375 SF    | No offices or bathroom (storage only)                        |
| 450     | 2,880 SF  | Dock high on both sides, includes small office and restroom  |
| 452 A   | 1,600 SF  | No offices or bathroom (storage only)                        |
| 452 B   | 1,280 SF  | No offices or bathroom (storage only)                        |
| 463     | 4,020 SF  | Former bicycle shop, furbished and air conditioned interior  |
| 464 C   | 750 SF    | Grade level roll-up door, includes small office and restroom |
| 464 F   | 750 SF    | No offices or bathroom (storage only)                        |