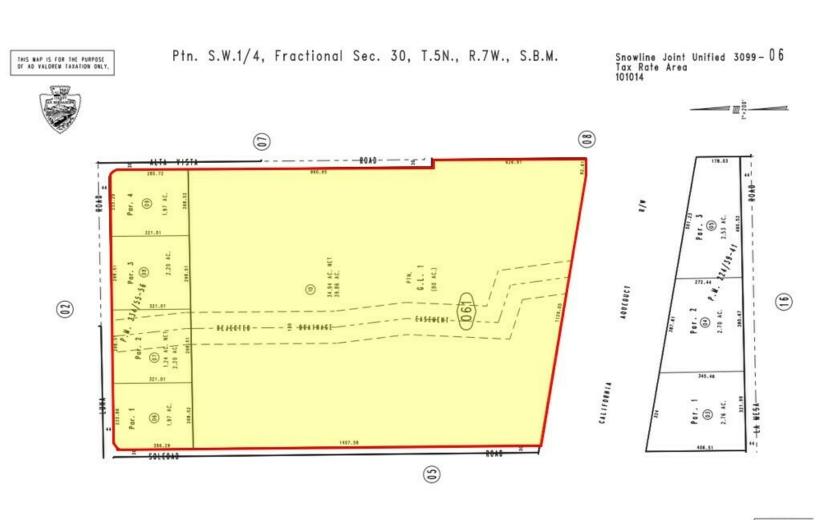

## Property Highlights

• ASKING: \$720,000

• SIZE: ± 48 Acres

· APNs: 3099-061-06,07,08,09,10

ZONING: Rural Living (RL)