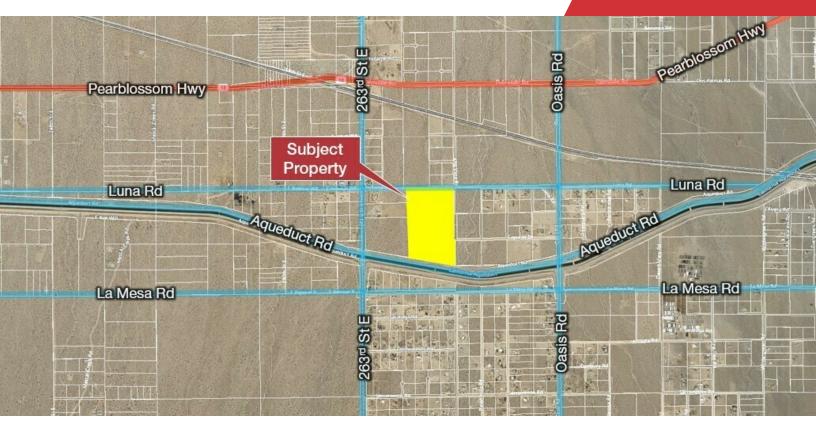

# Luna Rd

Pinon Hills, California 92372

## Property Highlights

• ASKING: \$720,000

• SIZE: ± 48 Acres

· APNs: 3099-061-06,07,08,09,10

ZONING: Rural Living (RL)

### **Property Description**

- Large Residential Lot
- · Flexible zoning allows for a variety of permitting
- · Growing local communities
- · Ease of access to a major highway