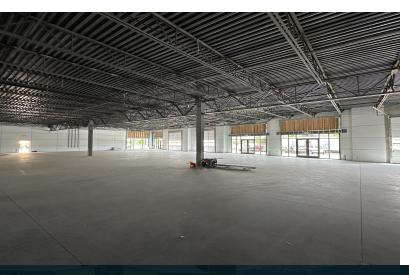

#### **PROPERTY DESCRIPTION**

UNDER CONSTRUCTION - Welcome to 3076 Decker Lake Ln, a brand under construction commercial property located in the desirable West Valley City manufacturing neighborhood. This 19,600 sq ft building offers the opportunity to divide the space into four units, with an asking rent of \$12.00 per sq ft per year. The property features 28 parking spots, 12-foot clear heights, and bay doors in the back. Tenant improvements are flexible, and there is plenty of room for signage. Currently planning 90% light manufacturing space 10% office. Don't miss this opportunity to secure a prime location for your business.

## ADDITIONAL PHOTOS