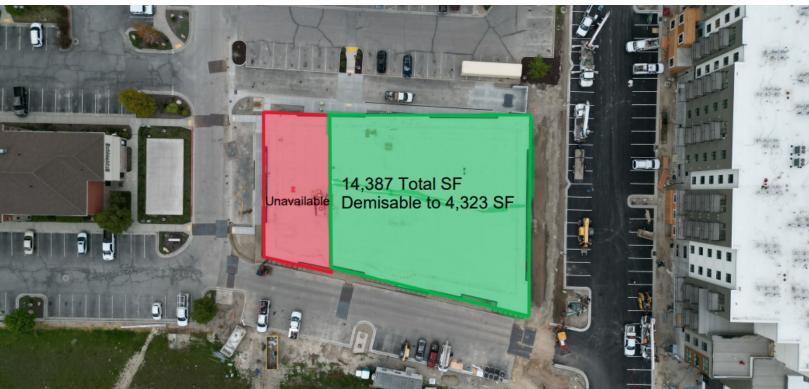

#### **OFFERING SUMMARY**

| Lease Rate:           | \$12.00 SF/yr     |
|-----------------------|-------------------|
| Lease Type:           | NNN               |
| Number of Units:      | 4                 |
| Available SF:         | 4,323 - 14,387 SF |
| Lot Size:             | 1 Acres           |
| Building Size:        | 18,451 SF         |
|                       |                   |
| Parking Ratio:        | 1.5/1,000         |
| Total Parking Stalls: | 28                |
| ADA Parking Stalls:   | 1                 |
| AADT:                 | 12,299            |
|                       |                   |
| Lease Term:           | 3-10+             |
| Available Date:       | 06/01/2024        |
|                       |                   |

## SITE & AVAILABILITY