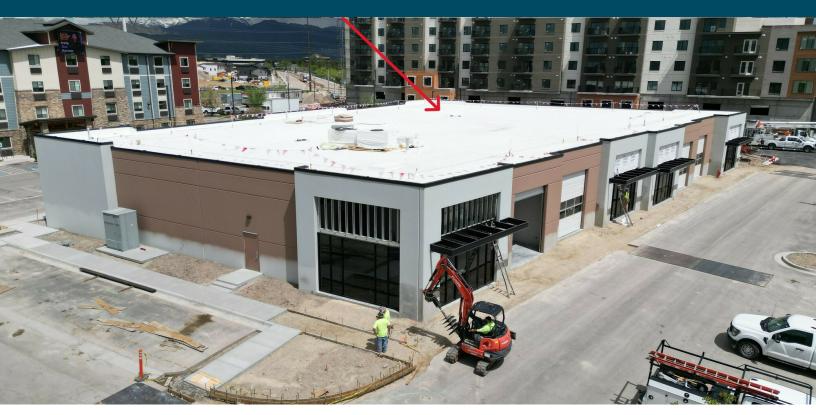

#### **PROPERTY DESCRIPTION**

UNDER CONSTRUCTION - Welcome to 3076 Decker Lake Ln, a brand under construction commercial property located in the desirable West Valley City manufacturing neighborhood. This 19,600 sq ft building offers the opportunity to divide the space into four units, with an asking rent of \$12.00 per sq ft per year. The property features 28 parking spots, 12-foot clear heights, and bay doors in the back. Tenant improvements are flexible, and there is plenty of room for signage. Currently planning 90% light manufacturing space 10% office. Don't miss this opportunity to secure a prime location for your business.

## ADDITIONAL PHOTOS