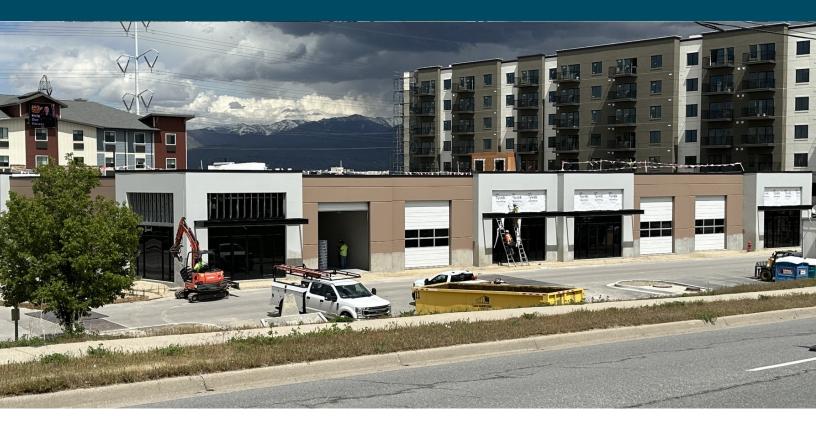

#### **PROPERTY DESCRIPTION**

UNDER CONSTRUCTION - Welcome to 3076 Decker Lake Ln, a brand under construction commercial property located in the desirable West Valley City manufacturing neighborhood. This 19,600 sq ft building offers the opportunity to divide the space into four units, with an asking rent of \$12.00 per sq ft per year. The property features 28 parking spots, 12-foot clear heights, and bay doors in the back. Tenant improvements are flexible, and there is plenty of room for signage. Currently planning 90% light manufacturing space 10% office. Don't miss this opportunity to secure a prime location for your business.

## ADDITIONAL PHOTOS