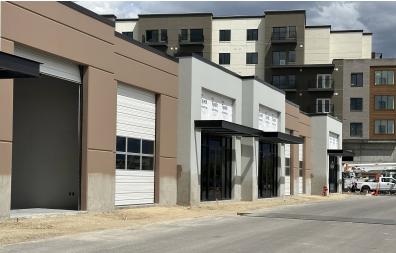

#### **PROPERTY DESCRIPTION**

UNDER CONSTRUCTION - Welcome to 3076 Decker Lake Ln, a brand under construction commercial property located in the desirable West Valley City manufacturing neighborhood. This 19,600 sq ft building offers the opportunity to divide the space into four units, with an asking rent of \$12.00 per sq ft per year. The property features 28 parking spots, 12-foot clear heights, and bay doors in the back. Tenant improvements are flexible, and there is plenty of room for signage. Currently planning 90% light manufacturing space 10% office. Don't miss this opportunity to secure a prime location for your business.

## ADDITIONAL PHOTOS