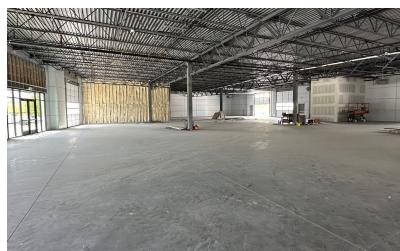

#### **PROPERTY DESCRIPTION**

UNDER CONSTRUCTION - Welcome to 3076 Decker Lake Ln, a brand under construction commercial property located in the desirable West Valley City manufacturing neighborhood. This 19,600 sq ft building offers the opportunity to divide the space into four units, with an asking rent of \$12.00 per sq ft per year. The property features 28 parking spots, 12-foot clear heights, and bay doors in the back. Tenant improvements are flexible, and there is plenty of room for signage. Currently planning 90% light manufacturing space 10% office. Don't miss this opportunity to secure a prime location for your business.

## ADDITIONAL PHOTOS