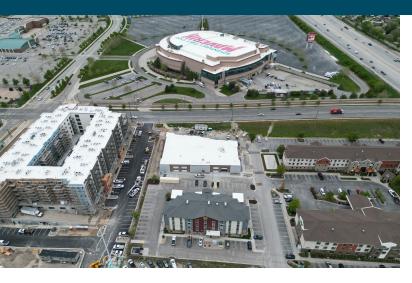

mber of Units:      | 4                 |
| Available SF:         | 4,323 - 14,387 SF |
| Lot Size:             | 1 Acres           |
| Building Size:        | 18,451 SF         |
|                       |                   |
| Parking Ratio:        | 1.5/1,000         |
| Total Parking Stalls: | 28                |
| ADA Parking Stalls:   | 1                 |
| AADT:                 | 12,299            |
|                       |                   |
| Lease Term:           | 3-10+             |
| Available Date:       | 06/01/2024        |
|                       |                   |

## SITE & AVAILABILITY







### ELLIOT ABEL

President of Commercial Leasing 435.485.7070 elliot@iraut.com

Investment Realty Advisors 411 W 7200 S, Suite 201, Midvale, UT 84047

## ADDITIONAL PHOTOS















# PERMITTED USES



| Uses – (Uses with an asterisk (*) include use-specific regulations.)                         |          |       |
|----------------------------------------------------------------------------------------------|----------|-------|
|                                                                                              | M        | DLSOZ |
| Artist Studio                                                                                | Р        | Р     |
| Automobile Parts Store                                                                       | Р        | Р     |
| Brew Restaurant, Brew Restaurant and Liquor Retailer, Small Brewer*                          | Р        | Р     |
| Day Care/Preschool Center