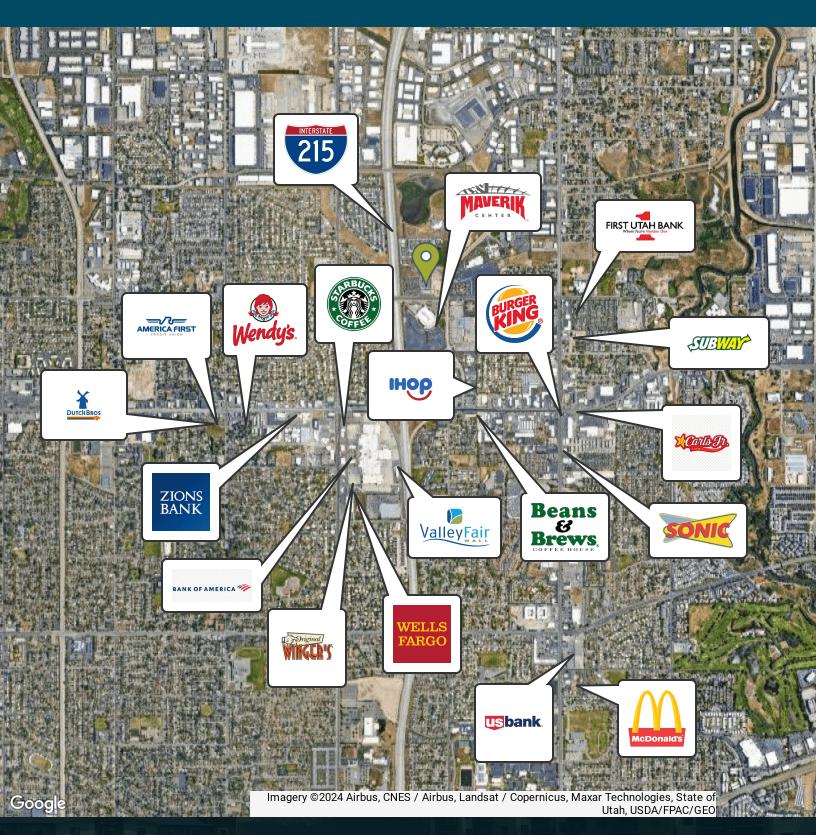

| Р        | Р     |
| Taxicab Business                                                                             | Р        | Р     |
| Temporary Nonresidential Building                                                            | Р        | Р     |
| Temporary Land Use                                                                           | Р        | Р     |
| Uses Customarily Accessory to a Listed Permitted Use                                         | Р        | Р     |
| Uses Customarily Accessory to a Listed Conditional Use                                       | Р        | Р     |
| Veterinary Hospital*                                                                         | Р        | Р     |

### LOCATION MAP





#### ELLIOT ABEL