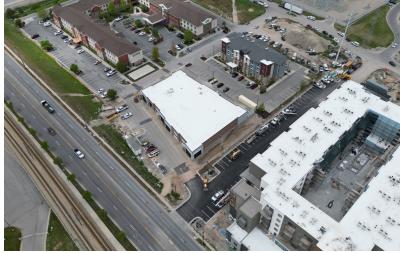

er of Units:      | 4                 |
| Available SF:         | 4,323 - 14,387 SF |
| Lot Size:             | 1 Acres           |
| Building Size:        | 18,451 SF         |
|                       |                   |
| Parking Ratio:        | 1.5/1,000         |
| Total Parking Stalls: | 28                |
| ADA Parking Stalls:   | 1                 |
| AADT:                 | 12,299            |
|                       |                   |
| Lease Term:           | 3-10+             |
| Available Date:       | 06/01/2024        |
|                       |                   |

## SITE & AVAILABILITY







### ELLIOT ABEL

President of Commercial Leasing 435.485.7070 elliot@iraut.com

Investment Realty Advisors 411 W 7200 S, Suite 201, Midvale, UT 84047

## ADDITIONAL PHOTOS















# PERMITTED USES



| Uses – (Uses with an asterisk (*) include use-specific regulations.)                         |          |       |
|----------------------------------------------------------------------------------------------|----------|-------|
|                                                                                              | M        | DLSOZ |
| Artist Studio                                                                                | Р        | Р     |
| Automobile Parts Store                                                                       | Р        | Р     |
| Brew Restaurant, Brew Restaurant and Liquor Retailer, Small Brewer*                          | Р        | Р     |
| Day Care/Preschool Center