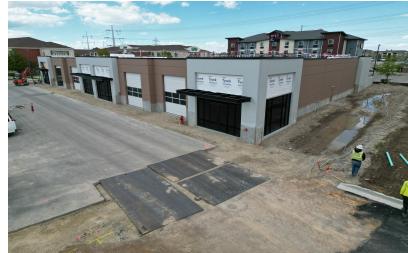

#### **PROPERTY DESCRIPTION**

UNDER CONSTRUCTION - Welcome to 3076 Decker Lake Ln, a brand under construction commercial property located in the desirable West Valley City manufacturing neighborhood. This 19,600 sq ft building offers the opportunity to divide the space into four units, with an asking rent of \$12.00 per sq ft per year. The property features 28 parking spots, 12-foot clear heights, and bay doors in the back. Tenant improvements are flexible, and there is plenty of room for signage. Currently planning 90% light manufacturing space 10% office. Don't miss this opportunity to secure a prime location for your business.

## ADDITIONAL PHOTOS