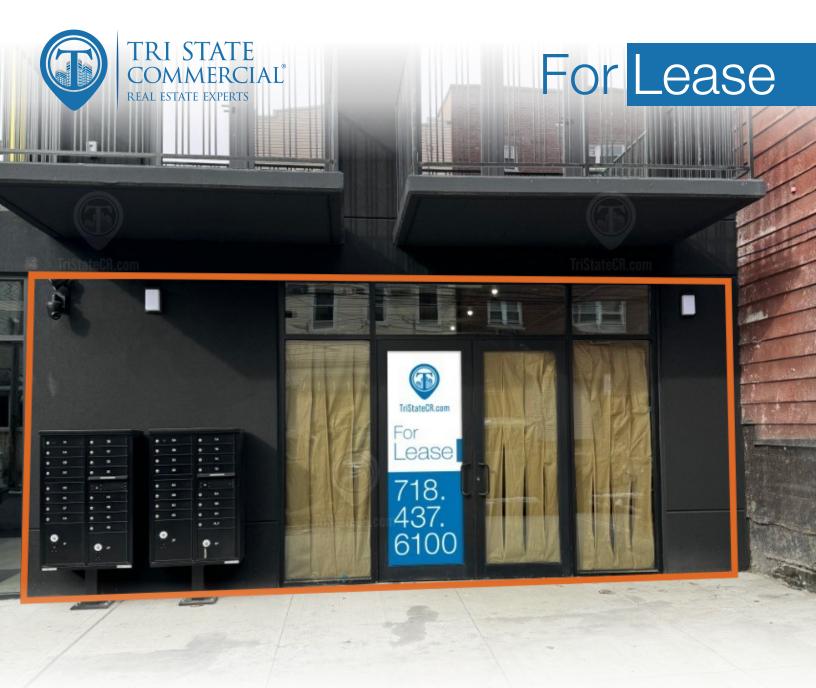

# Vanilla Box Retail Space for Lease

500 SF

139 Frost Street • Brooklyn • NY

For Pricing Call: 718-437-6100

Shlomi Bagdadi 718.437.6100 sb@tristatecr.com

Fredy Halabi
718.437.6100 x114
Fredy.H@TriStateCR.com

#### Main Highlights

- New development
- ▶ Vanilla box
- ▶ Glass frontage
- ▶ High ceilings
- Natural sunlight
- ADA accessible

M1-2,R6
Zoning

FOR LEASE • 500 SF • For Pricing

Call: 718-437-6100

Shlomi Bagdadi 718.437.6100 sb@tristatecr.com