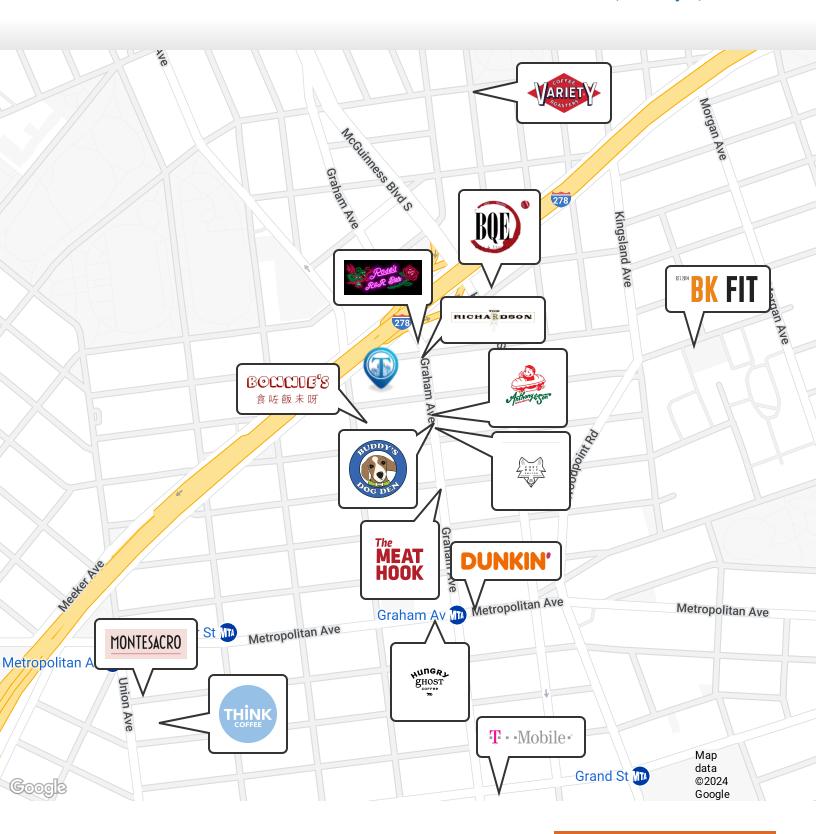

Nearby tenants include Anthony & Son Panini Shoppe, Tom & Joan's, Budy's Dog Den, Rose Wolf Coffee, Da Francesco, Bonnie's, Dunkin, BQE Wine & Liquors, BK Fit Studios, T-Mobile, The Meat Hook, and more!

#### Retailer Map

139 Frost Street, Brooklyn, NY 11211

FOR LEASE • 500 SF • For Pricing

Call: 718-437-6100

Shlomi Bagdadi 718.437.6100 sb@tristatecr.com

Fredy Halabi
718.437.6100 x114
Fredy.H@TriStateCR.com