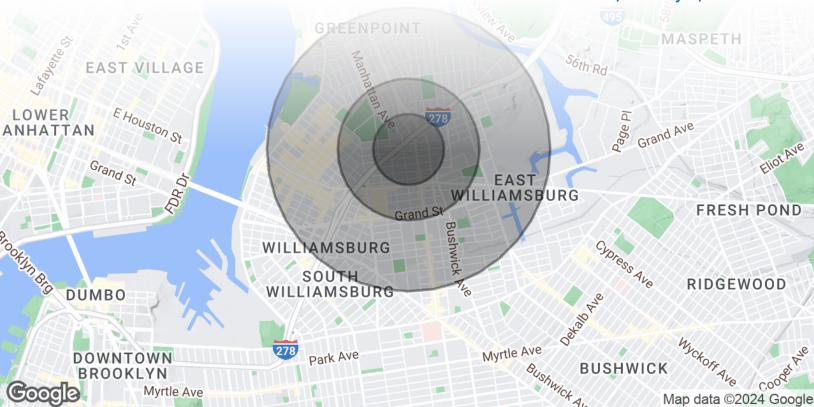

### Area Demographics

139 Frost Street, Brooklyn, NY 11211

| POPULATION                            | 0.25 MILES              | 0.5 MILES           | 1 MILE           |
|---------------------------------------|-------------------------|---------------------|------------------|
| Total Population                      | 8,085                   | 34,365              | 112,825          |
| Average Age                           | 33.6                    | 33.0                | 33.7             |
| Average Age (Male)                    | 33.6                    | 33.0                | 33.3             |
| Average Age (Female)                  | 33.1                    | 33.3                | 35.1             |
|                                       |                         |                     |                  |
| HOUSEHOLDS & INCOME                   | 0.25 MILES              | 0.5 MILES           | 1 MILE           |
| HOUSEHOLDS & INCOME  Total Households | <b>0.25 MILES</b> 4,199 | 0.5 MILES<br>17,725 | 1 MILE<br>54,903 |
|                                       |                         |                     |                  |
| Total Households                      | 4,199                   | 17,725              | 54,903           |
| Total Households # of Persons per HH  | 4,199                   | 17,725              | 54,903<br>2.1    |

112,825
People within 1 Mile

\$115,966 Avg Household Income

FOR LEASE • 500 SF • For Pricing

Call: 718-437-6100

Shlomi Bagdadi 718.437.6100 sb@tristatecr.com

Fredy Halabi
718.437.6100 x114
Fredy.H@TriStateCR.com