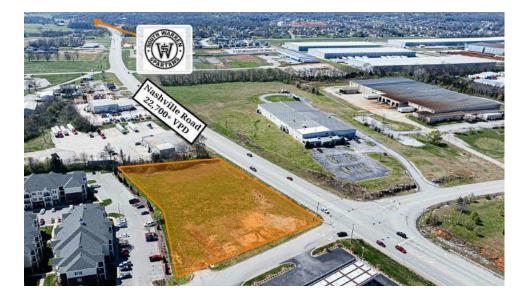

# **PROPERTY AERIAL**

WESTON LOCKHART NATHAN DILLY O: 859.306.0613 weston.lockhart@svn.com

0:859.306.0604 nathan.dilly@svn.com

Located in the immediate area is South Warren High School, Bowling Green's largest high school, Five Star Gas, and a significant amount of mutifamily behind the site and more coming on line.

For more information please contact Weston Lockhart at weston.lockhart@svn.com // 859.317.3538 or Nathan Dilly at nathan.dilly@svn.com // 859.420.5492.