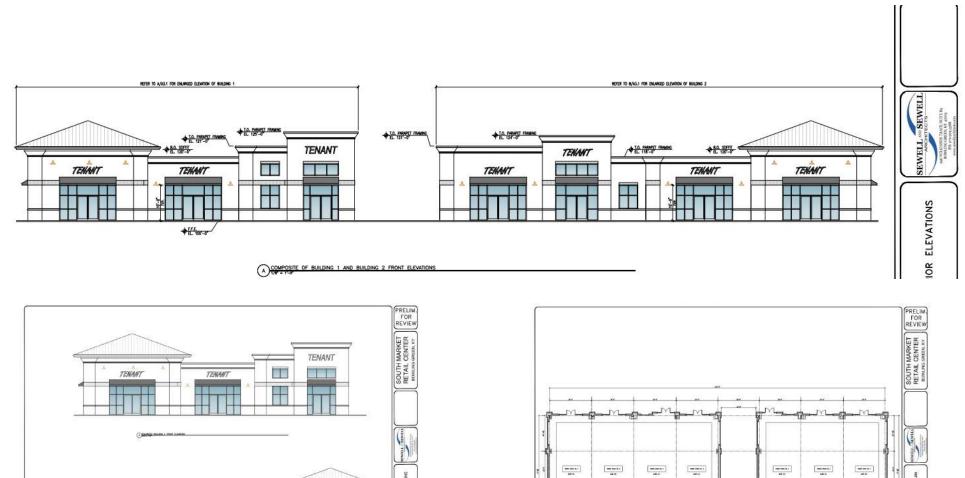

#### **PROPERTY OVERVIEW**

SVN Stone Commercial Real Estate is pleased to bring to market two new construction retail centers, strategically positioned along the rapidly expanding Nashville Road. With three drive-thru end caps, these retail centers are being built spec currently based on the need base of retail on Nashville Road in Kentucky's highest potential market.

#### **PROPERTY HIGHLIGHTS**

- New Construction Retail Centers
- Several Drive-Thru End Caps Available for Lease, only "spoken for" space in the center is National Sandwich Tenant
- On high growth Nashville Road Corridor