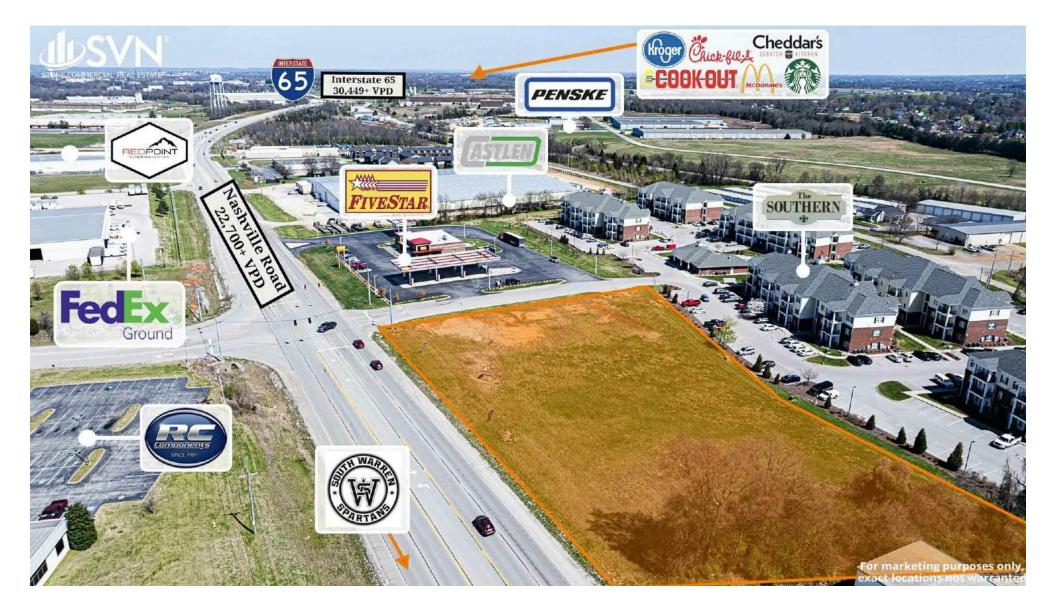

# **PROPERTY AERIAL**

WESTON LOCKHART NATHAN DILLY O: 859.306.0613 weston.lockhart@svn.com

0:859.306.0604 nathan.dilly@svn.com

Located in the immediate area is South Warren High School, Bowling Green's largest high school, Five Star Gas, and a significant amount of mutifamily behind the site and more coming on line.

For more information please contact Weston Lockhart at weston.lockhart@svn.com // 859.317.3538 or Nathan Dilly at nathan.dilly@svn.com // 859.420.5492.

#### **PROPERTY HIGHLIGHTS**

- New Construction Retail Centers
- Several Drive-Thru End Caps Available for Lease, only "spoken for" space in the center is National Sandwich Tenant
- On high growth Nashville Road Corridor