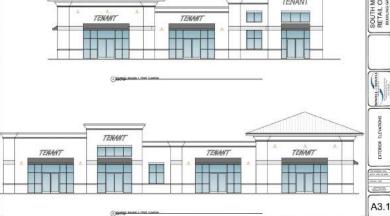

#### **PROPERTY OVERVIEW**

SVN Stone Commercial Real Estate is pleased to bring to market two new construction retail centers, strategically positioned along the rapidly expanding Nashville Road. With three drive-thru end caps, these retail centers are being built spec currently based on the need base of retail on Nashville Road in Kentucky's highest potential market.

#### **PROPERTY HIGHLIGHTS**

- New Construction Retail Centers
- Several Drive-Thru End Caps Available for Lease, only "spoken for" space in the center is National Sandwich Tenant
- On high growth Nashville Road Corridor