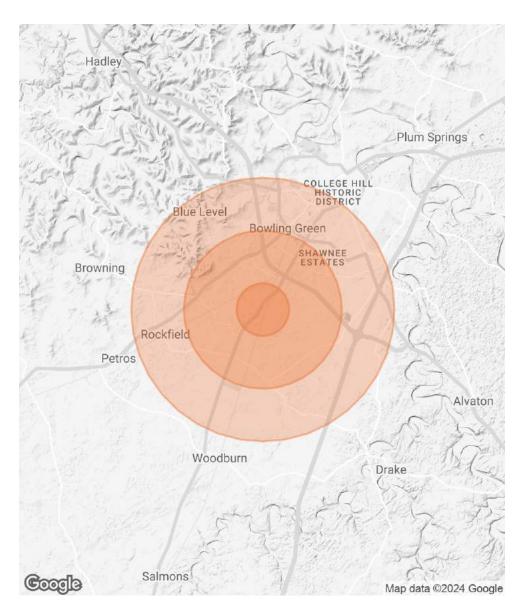

## **DEMOGRAPHICS MAP & REPORT**

| POPULATION           | 1 MILE | 3 MILES | 5 MILES |
|----------------------|--------|---------|---------|
| TOTAL POPULATION     | 2,105  | 18,622  | 65,334  |
| AVERAGE AGE          | 34.4   | 35.6    | 33.3    |
| AVERAGE AGE (MALE)   | 30.9   | 33.5    | 32.1    |
| AVERAGE AGE (FEMALE) | 38.6   | 38.2    | 34.8    |

HOUSEHOLDS & INCOME 1 MILE 3 MILES 5 MILES

| TOTAL HOUSEHOLDS    | 671       | 7,498     | 26,287    |
|---------------------|-----------|-----------|-----------|
| # OF PERSONS PER HH | 3.1       | 2.5       | 2.5       |
| AVERAGE HH INCOME   | \$119,889 | \$79,474  | \$66,770  |
| AVERAGE HOUSE VALUE | \$292,577 | \$204,905 | \$162,702 |