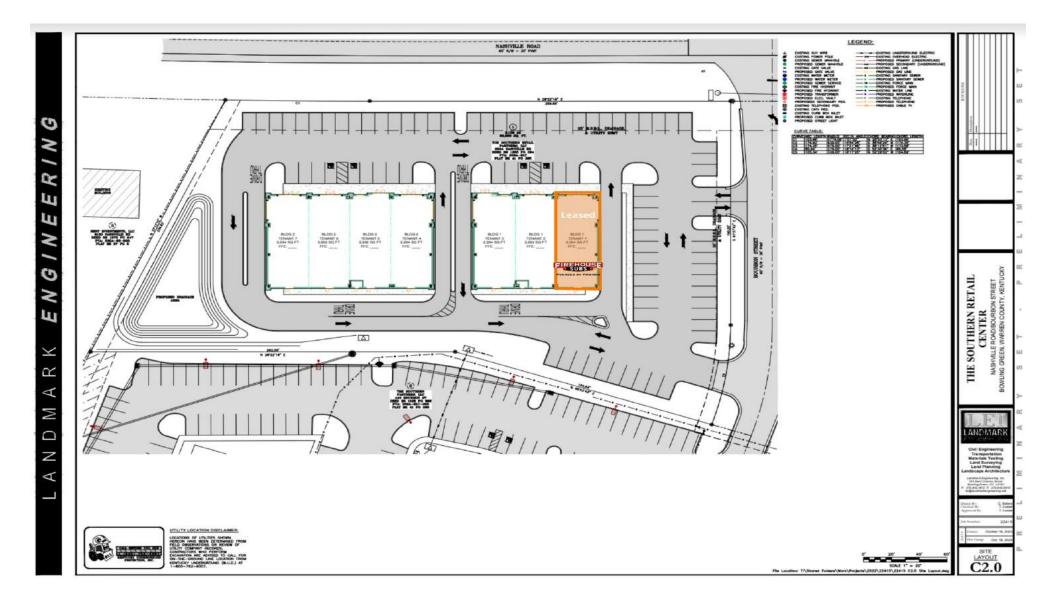

# SITE PLAN

 WESTON LOCKHART
 NATHAN DILLY

 0: 859.306.0613
 0: 859.306.0604

weston.lockhart@svn.com

O: 859.306.0604 nathan.dilly@svn.com

#### **PROPERTY OVERVIEW**

SVN Stone Commercial Real Estate is pleased to bring to market two new construction retail centers, strategically positioned along the rapidly expanding Nashville Road. With three drive-thru end caps, these retail centers are being built spec currently based on the need base of retail on Nashville Road in Kentucky's highest potential market.

#### **PROPERTY HIGHLIGHTS**

- New Construction Retail Centers
- Several Drive-Thru End Caps Available for Lease, only "spoken for" space in the center is National Sandwich Tenant
- On high growth Nashville Road Corridor