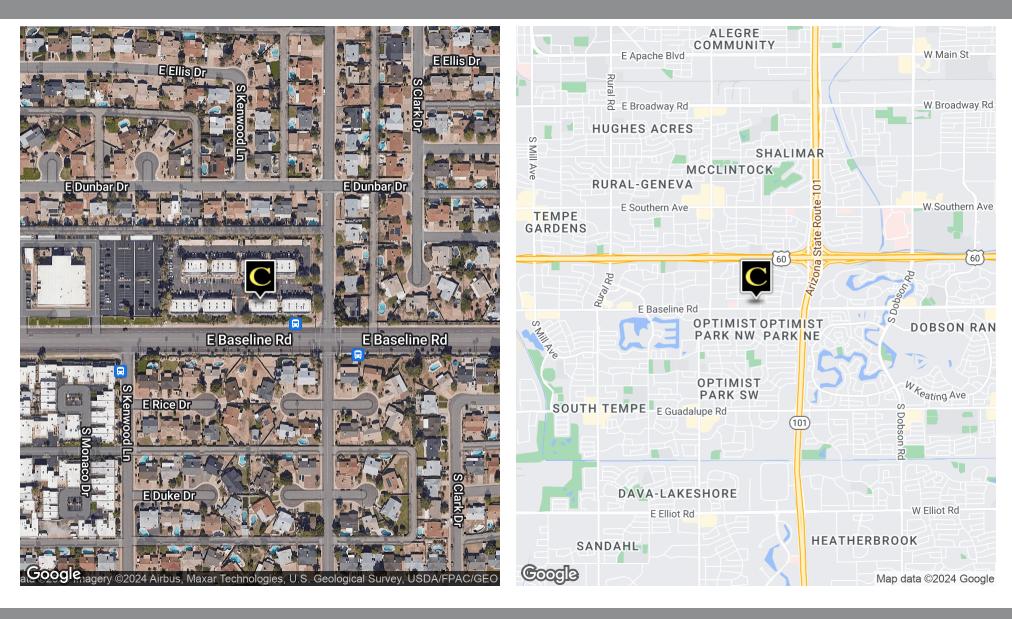

#### **PROPERTY OVERVIEW**

The property is located on the corner of Baseline Rd and Country Club Way. The development offers an excellent mix of medical and professional tenants. It is also conveniently placed just minutes from Loop 101 with an average of traffic of 25,827 VPD along Baseline Rd.