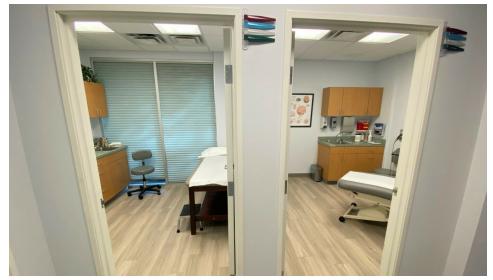

#### Suite 101:

1,781 SF medical office is now available for lease at Baseline Commons. Buildout includes a reception, 5 exam rooms, 2 restrooms, 1 doctors office, 1 lab, and 1 nurses station.

#### Suite 102:

2,883 SF medical office is now available for lease at Baseline Commons. Buildout includes a reception, 6 exam rooms, 2 restrooms, 1 doctors office, 1 lab, and 2 nurses station.