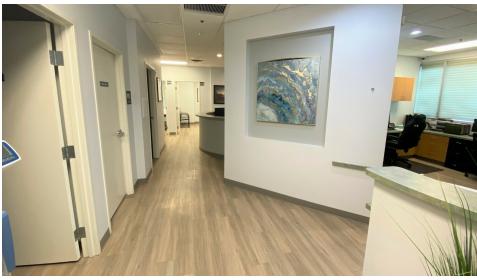

#### Suite 101:

1,781 SF medical office is now available for lease at Baseline Commons. Buildout includes a reception, 5 exam rooms, 2 restrooms, 1 doctors office, 1 lab, and 1 nurses station.

#### Suite 102:

2,883 SF medical office is now available for lease at Baseline Commons. Buildout includes a reception, 6 exam rooms, 2 restrooms, 1 doctors office, 1 lab, and 2 nurses station.