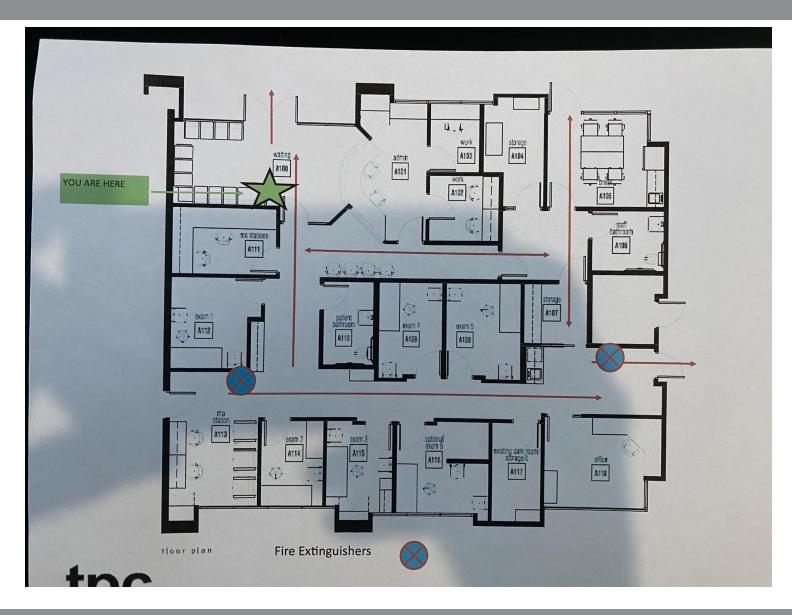

#### Suite 101:

1,781 SF medical office is now available for lease at Baseline Commons. Buildout includes a reception, 5 exam rooms, 2 restrooms, 1 doctors office, 1 lab, and 1 nurses station.

#### Suite 102:

2,883 SF medical office is now available for lease at Baseline Commons. Buildout includes a reception, 6 exam rooms, 2 restrooms, 1 doctors office, 1 lab, and 2 nurses station.