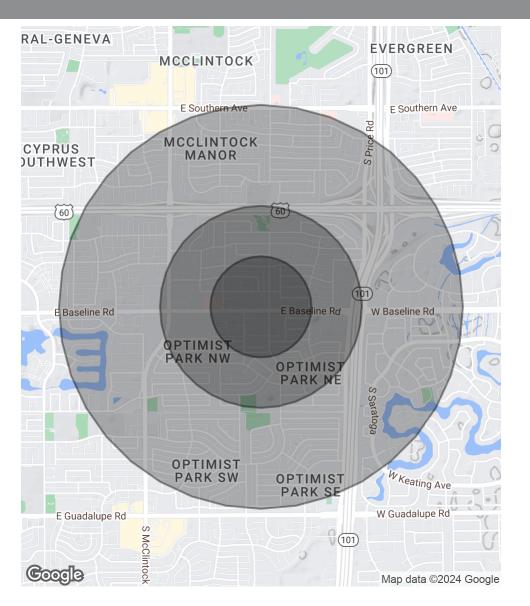

1976 E Baseline Rd Ste 101, Tempe, AZ 85283

1976 E Baseline Rd Ste 102, Tempe, AZ 85283

1976 E Baseline Rd Ste 101 -102, Tempe, AZ 85283

1976 E Baseline Rd Ste 101 -102, Tempe, AZ 85283

| POPULATION           | 0.25 MILES | 0.5 MILES | 1 MILE    |
|----------------------|------------|-----------|-----------|
| Total Population     | 998        | 4,084     | 16,053    |
| Average age          | 35.3       | 35.4      | 39.8      |
| Average age (Male)   | 34.0       | 34.2      | 37.6      |
| Average age (Female) | 36.3       | 36.5      | 42.2      |
|                      |            |           |           |
| HOUSEHOLDS & INCOME  | 0.25 MILES | 0.5 MILES | 1 MILE    |
| Total households     | 412        | 1,673     | 6,682     |
| # of persons per HH  | 2.4        | 2.4       | 2.4       |
| Average HH income    | \$86,357   | \$87,505  | \$88,643  |
| Average house value  | \$281,335  | \$280,494 | \$290,063 |