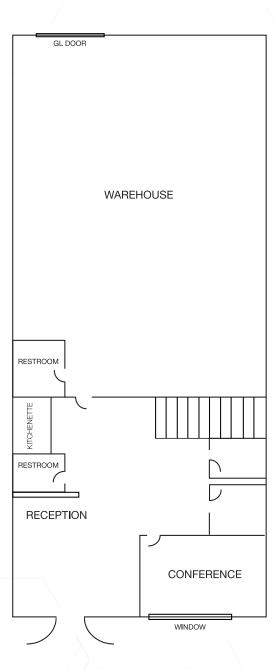

ional property offers a blend of sophisticated office spaces, open working area, and versatile warehouse facilities. Designed for productivity and privacy, these spacious offices provide an ideal environment for focused work and client meetings. Featuring ample natural light, each office is thoughtfully crafted to elevate your professional image. The expansive warehouse space, featuring a 22' clear height, offers the flexibility to store inventory, equipment, or merchandise with ease. With high ceilings and efficient layout, it provides the functionality required for smooth operations and logistics management. With a prime location and an array of amenities nearby, 74 Maxwell presents an unparalleled opportunity for growth and success.























# **FLOOR PLAN**

FIRST FLOOR





\*Floor Plan Not to Scale

**SECOND FLOOR** 

## **ARIAL MAP**