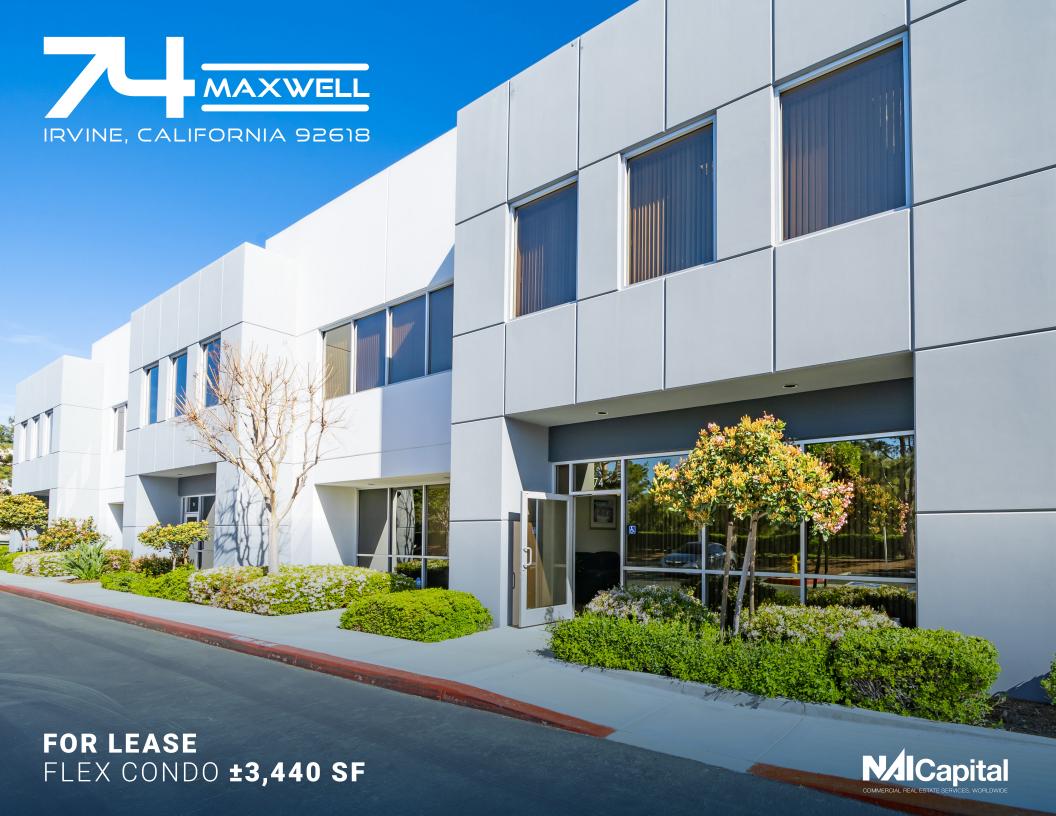

### **Property Description**

This ±3,440 SF light manufacturing condo is now available FOR LEASE! Nestled within the prestigious confines of a sought-after business park, this exceptional property offers a blend of sophisticated office spaces, open working area, and versatile warehouse facilities. Designed for productivity and privacy, these spacious offices provide an ideal environment for focused work and client meetings. Featuring ample natural light, each office is thoughtfully crafted to elevate your professional image. The expansive warehouse space, featuring a 22' clear height, offers the flexibility to store inventory, equipment, or merchandise with ease. With high ceilings and efficient layout, it provides the functionality required for smooth operations and logistics management. With a prime location and an array of amenities nearby, 74 Maxwell presents an unparalleled opportunity for growth and success.