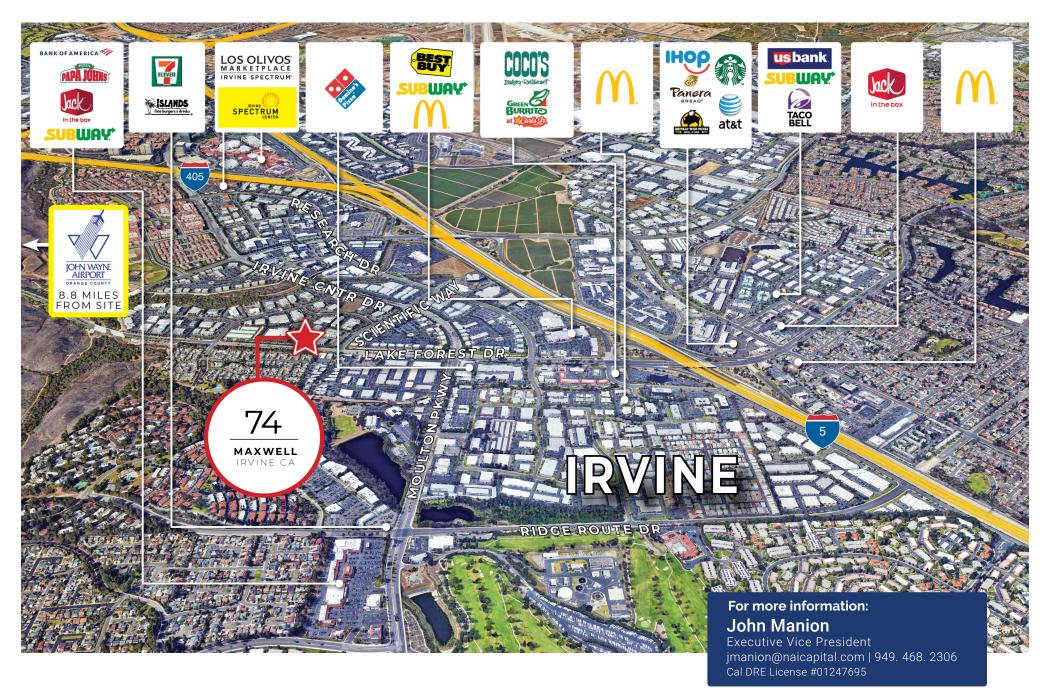

orking area, and versatile warehouse facilities. Designed for productivity and privacy, these spacious offices provide an ideal environment for focused work and client meetings. Featuring ample natural light, each office is thoughtfully crafted to elevate your professional image. The expansive warehouse space, featuring a 22' clear height, offers the flexibility to store inventory, equipment, or merchandise with ease. With high ceilings and efficient layout, it provides the functionality required for smooth operations and logistics management. With a prime location and an array of amenities nearby, 74 Maxwell presents an unparalleled opportunity for growth and success.























# **FLOOR PLAN**

FIRST FLOOR





\*Floor Plan Not to Scale

**SECOND FLOOR** 

## **ARIAL MAP**