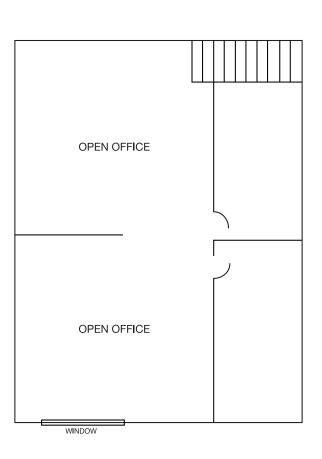

nal property offers a blend of sophisticated office spaces, open working area, and versatile warehouse facilities. Designed for productivity and privacy, these spacious offices provide an ideal environment for focused work and client meetings. Featuring ample natural light, each office is thoughtfully crafted to elevate your professional image. The expansive warehouse space, featuring a 22' clear height, offers the flexibility to store inventory, equipment, or merchandise with ease. With high ceilings and efficient layout, it provides the functionality required for smooth operations and logistics management. With a prime location and an array of amenities nearby, 74 Maxwell presents an unparalleled opportunity for growth and success.























# **FLOOR PLAN**

FIRST FLOOR





\*Floor Plan Not to Scale

**SECOND FLOOR** 

## **ARIAL MAP**