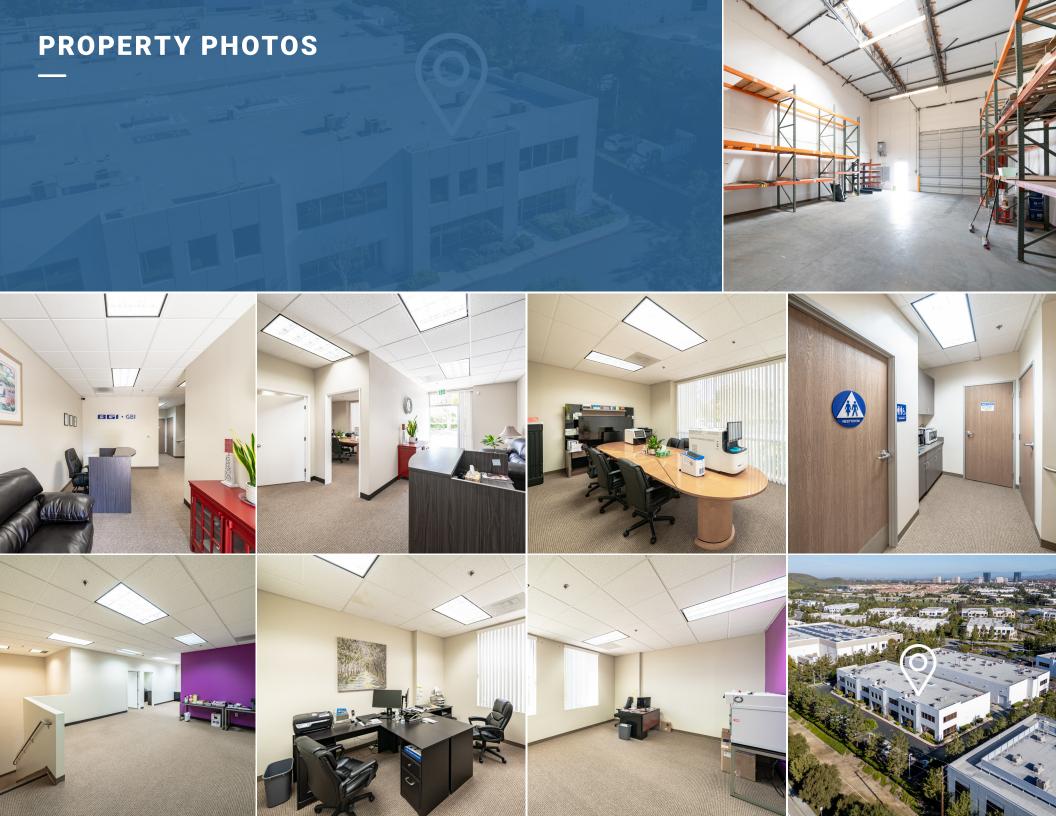

### **Property Description**

This ±3,440 SF light manufacturing condo is now available FOR LEASE! Nestled within the prestigious confines of a sought-after business park, this exceptional property offers a blend of sophisticated office spaces, open working area, and versatile warehouse facilities. Designed for productivity and privacy, these spacious offices provide an ideal environment for focused work and client meetings. Featuring ample natural light, each office is thoughtfully crafted to elevate your professional image. The expansive warehouse space, featuring a 22' clear height, offers the flexibility to store inventory, equipment, or merchandise with ease. With high ceilings and efficient layout, it provides the functionality required for smooth operations and logistics management. With a prime location and an array of amenities nearby, 74 Maxwell presents an unparalleled opportunity for growth and success.