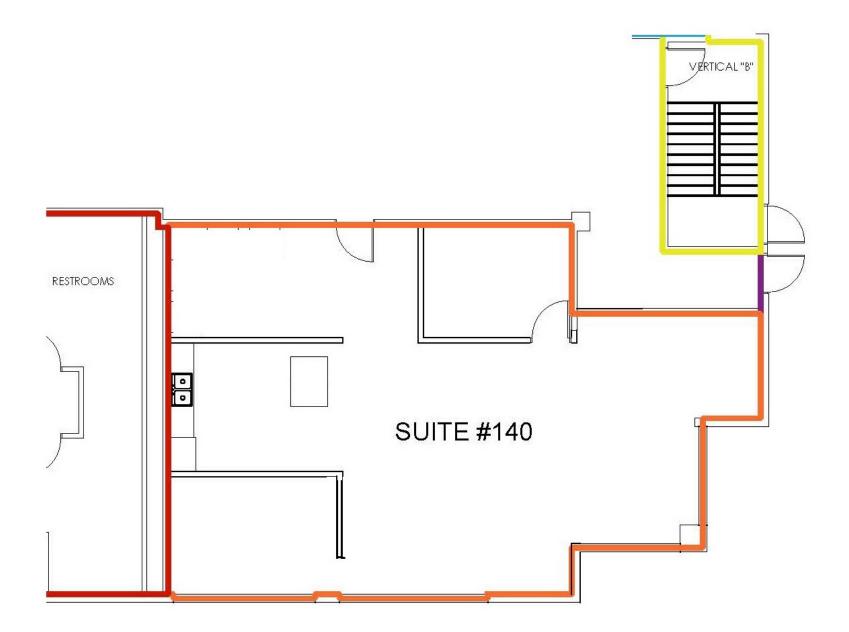

E       | SPACE SIZE |
|------------------------------------------------------------|------------------|------------|
| STE 140                                                    | * \$2.00 PSF FSG | ±1,550 SF  |
| Southern facing quite with a kitchen 2 offices and a large |                  |            |

Southern facing suite with a kitchen. 2 offices and a large open area. Modern interiors. 2 entrances. Common area patio on the first floor

\*Introductory rate for six months on a qualifying lease.



## AERIAL MAP

E SANTA CLARA ST

28

N 2ND AVE

N

# ARCADIA

E FOOTHILL BLMD

ESANTA CLARA ST





210



# **ADDITIONAL PHOTOS**

**N**/ICapital







**Elegant Office Space** 

1,550 RSF Available – Last Suite!

225 Santa Clara St. is a modern, elevator served

## SUITE 140 FLOORPLAN





### 225 E SANTA CLARA ST, ARCADIA, CA 91006 1,295-1,703 SF available | ELEGANT OFFICE SPACE

RICT CHURCH OF THE NAZARENE

225

#### MARIE TAYLOR

L.A.

LEED AP, Executive Vice President 626.204.1520 mtaylor@naicapital.com CA DRE #01233430

### NAI CAPITAL 225 South Lake Avenue, Suite M270 Pasadena, CA 91101 naicapital.com | 626.564.4800

No warranty, express or implied, is made as to the accuracy of the information contained herein. this information is submitted subject to errors, omissions, change of price, rental or other conditions, withdrawal without notice, and is subject to any special listing conditions imposed by our principals. cooperating brokers, buyers, tenants and other parties who receive this document should not rely on it, but should use it as a starting point of analys