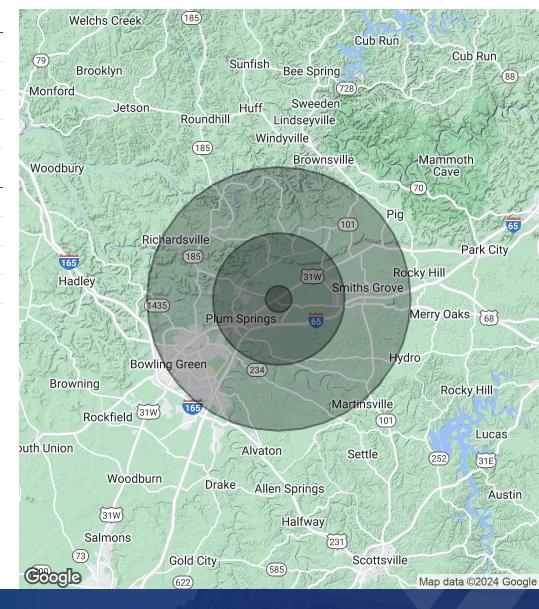

Age (Female)                  | 32.5              | 35.9                 | 35.7                   |
|                                       |                   |                      |                        |
| Households & Income                   | 1 Mile            | 5 Miles              | 10 Miles               |
| Households & Income  Total Households | <b>1 Mile</b> 328 | <b>5 Miles</b> 5,456 | <b>10 Miles</b> 39,959 |
|                                       |                   |                      |                        |
| Total Households                      | 328               | 5,456                | 39,959                 |
| Total Households # of Persons per HH  | 328               | 5,456                | 39,959                 |

2020 American Community Survey (ACS)



#### **Senad Veletanlic**





## FOR SALE | Advisor Bio 1

7520 Louisville Rd, Bowling Green, KY 42101



#### Senad Veletanlic

COMMERCIAL AND BUSINESS BROKER ADVISOR

senad.veletanlic@expcommercial.com

Direct: +18883306881 x119 | Cell: 270.991.8219

KY #203324 // Kentucky #368810 GA #426622 FL #SL3410172

#### **Professional Background**

Senad has completed several degrees and certifications including a bachelor's degree and MBA at Western Kentucky University, as well as a Certificate of Business Excellence from Vanderbilt University. He began his journey in real estate in 2002, becoming licensed in the state of Kentucky, and has since expanded his expertise by obtaining his broker's license in 2021. In 2018, Senad took the opportunity to receive a licenses in Tennessee, Georgia and