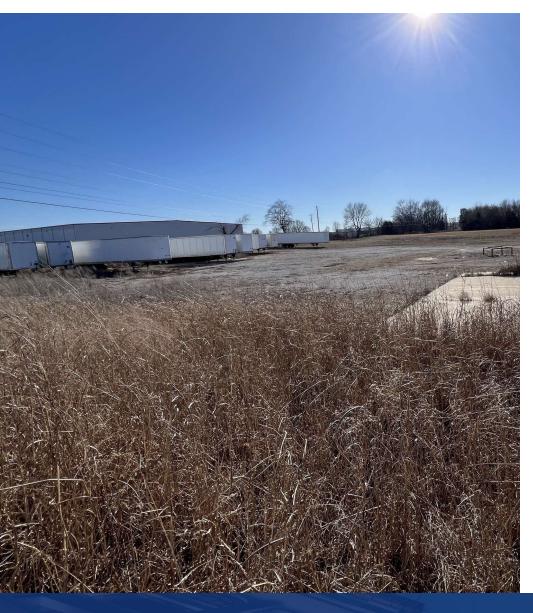

# FOR SALE | Additional Photos

7520 Louisville Rd, Bowling Green, KY 42101

### **Property Overview**

Vacant lot for sale or lease . Located in the heart of largest industrial developments in the state of Kentucky, Zoned Light Industrial

#### **Property Description**

Vacant lot for sale or lease . Located in the heart of largest industrial developments in the state of Kentucky, Zoned Light Industrial