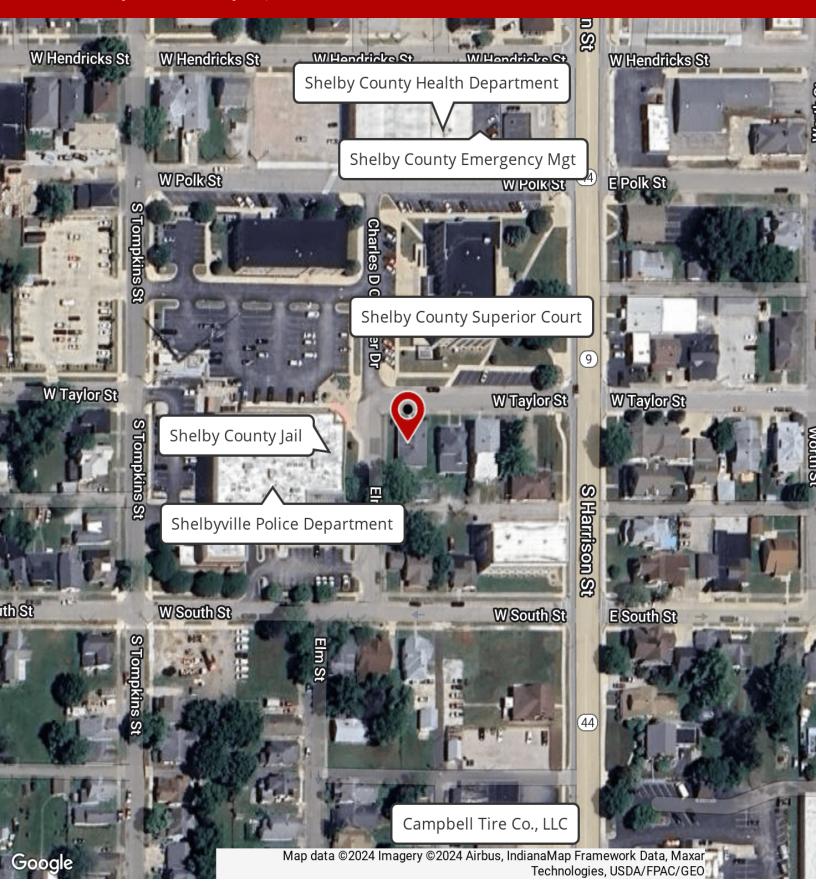

## **Property Description**

Former Law Office with prime location for sale. Located across from the Shelby County Superior Court and Shelbyville Police Department this building features Reception area, Five private offices, finished attic loft, Conference room, kitchenette, and basement for storage. Perfect for owner occupant or investor. Street Parking available, HVAC replaced in 2016, Roof replaced in 2019.

## 21 West Taylor Street Shelbyville, IN 46176

**Shelly Johnson** 0: 317.883.9125 shellyjohnson@kw.com

**Shelly Johnson** 0: 317.883.9125 shellyjohnson@kw.com

Each Office Independently

We obtained the information above from sources we believe to be reliable. However, we have not verified its accuracy and make no guarantee, warranty or representation about it.