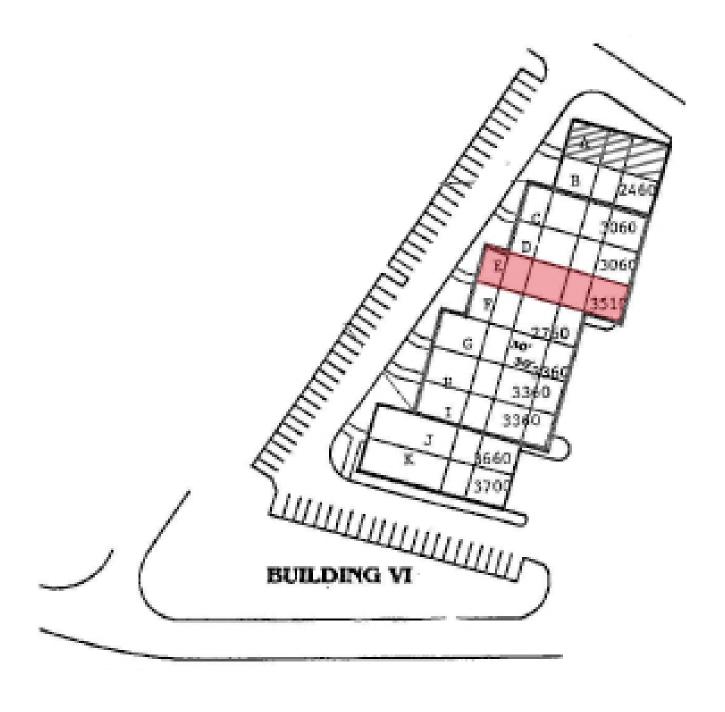

#### **Unit Specifications**

#### Suite E:

- 3,510 SF
- Dock loading
- No office
- 1 restroom
- Available Immediately
- \$10.00 NNN
- 2024 Estimated NNN @ \$2.68

Dave Morrison, CCIM +1 302 322 9500 • davemorrison@emoryhill.com