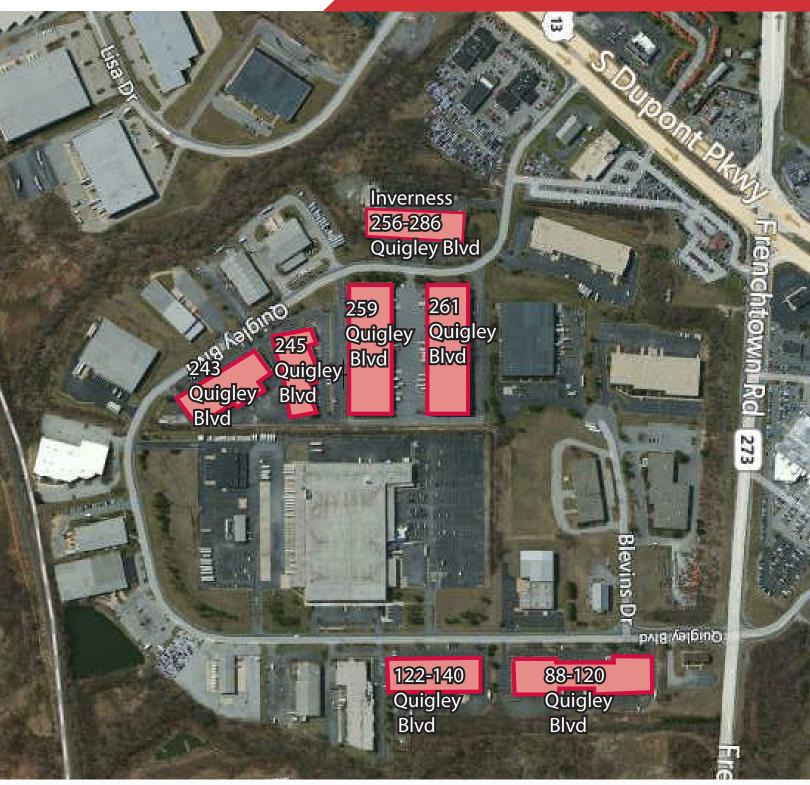

## FLEX & INDUSTRIAL SPACE FOR LEASE AIRPORT BUSINESS CENTER

**NEW CASTLE, DE 19720** 

Located at Route 13 & Route 273 in New Castle, Delaware.