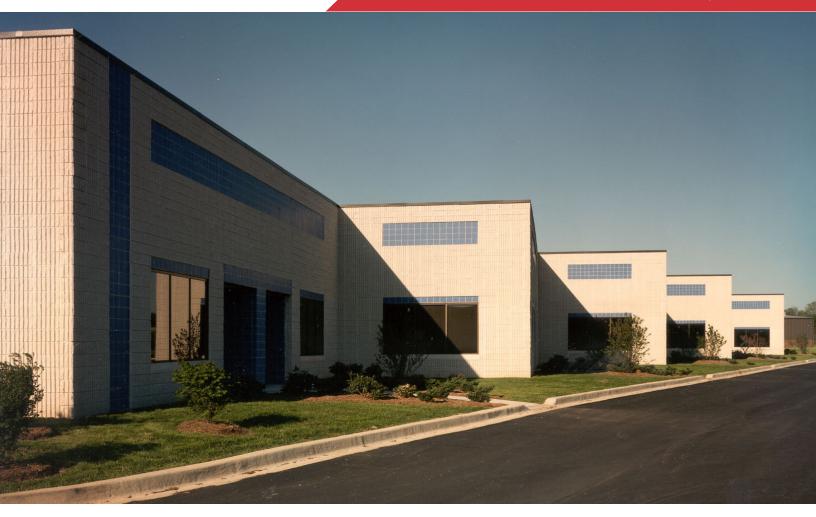

## FLEX & INDUSTRIAL SPACE FOR LEASE AIRPORT BUSINESS CENTER

**NEW CASTLE, DE 19720** 

### 245 Quigley Blvd.

New Castle, Delaware 19720

#### The Building

• Building Size: +/- 34,777 sf

• Clear Height:16'

• Column Spacing 30'x30'

• Power: 1,200 Amp, 3 phase

• Sprinklered: Yes

• Zoning: Industrial

• Internet: Comcast & Verizon High Speed