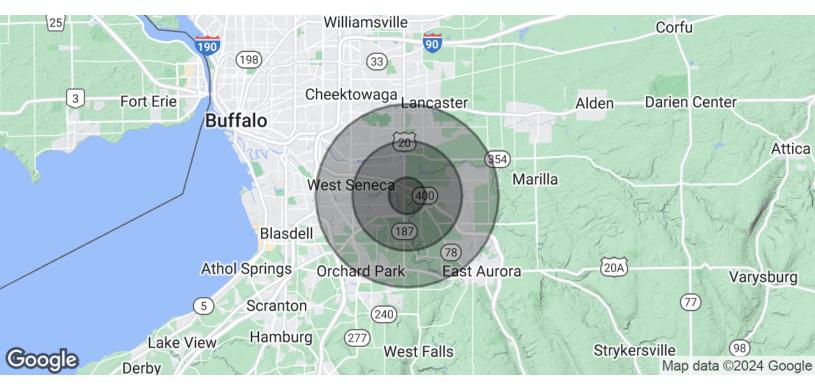

### 2,400+/- SF Space available in Professional Office Park 5763 Seneca Street, Elma, NY 14059

| POPULATION           | 1 MILE    | 3 MILES   | 5 MILES   |
|----------------------|-----------|-----------|-----------|
| Total Population     | 1,892     | 29,763    | 99,186    |
| Average Age          | 44.6      | 45.0      | 45.7      |
| Average Age (Male)   | 44.7      | 44.1      | 44.5      |
| Average Age (Female) | 44.2      | 45.9      | 47.3      |
| HOUSEHOLDS & INCOME  | 1 MILE    | 3 MILES   | 5 MILES   |
| Total Households     | 848       | 12,967    | 44,372    |
| # of Persons per HH  | 2.2       | 2.3       | 2.2       |
| Average HH Income    | \$90,680  | \$92,691  | \$88,259  |
|                      |           |           |           |
| Average House Value  | \$222,652 | \$207,252 | \$190,895 |