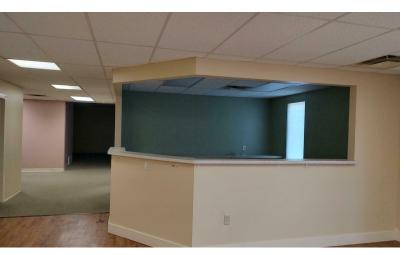

#### PROPERTY OVERVIEW

This newly updated spacious, bright contemporary space is prefect for Professional Office space. Can be used as a Veterinarian or Chiropractor Office with possibility for a Message Center or Physical Therapy Clinic. It comprises of six (6) offices, a large reception area. Large community area and kitchenette, with both private and public restrooms. This awesome location and great price point is a sure fire location and a can't lose opportunity for any businesses looking to locate in the Elma/West Seneca Area. Please call to view this space and make it your own.

### **ADDITIONAL PHOTOS**