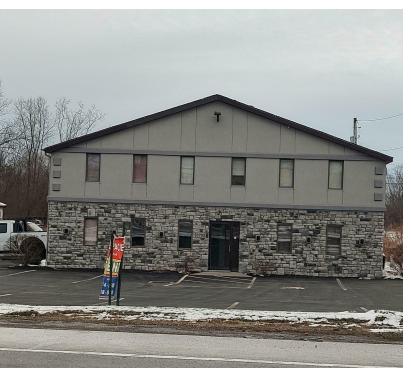

### 2,400+/- SF Space available in Professional Office Park

5763 Seneca Street, Elma, NY 14059

#### PROPERTY OVERVIEW

This newly updated spacious, bright contemporary space is prefect for Professional Office space. Can be used as a Veterinarian or Chiropractor Office with possibility for a Message Center or Physical Therapy Clinic. It comprises of six (6) offices, a large reception area. Large community area and kitchenette, with both private and public restrooms. This awesome location and great price point is a sure fire location and a can't lose opportunity for any businesses looking to locate in the Elma/West Seneca Area. Please call to view this space and make it your own.

#### LOCATION OVERVIEW

Located in a Business Plaza on Seneca St. a few hundred feet east of Transit Rd. in Elma. Minutes away from the I-90 thruway and the 400 Expressway. Less than 2 miles from the bustling Elma Business District and 10 minutes from East Aurora