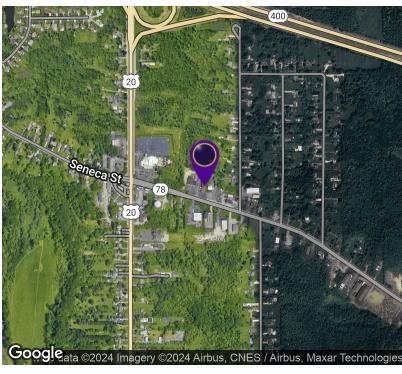

#### LOCATION OVERVIEW

Located in a Business Plaza on Seneca St. a few hundred feet east of Transit Rd. in Elma. Minutes away from the I-90 thruway and the 400 Expressway. Less than 2 miles from the bustling Elma Business District and 10 minutes from East Aurora