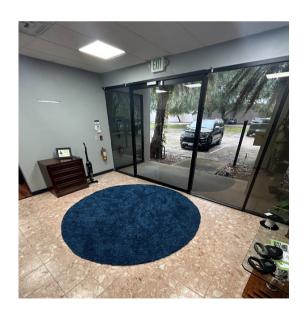

-------------------------|---|
| SQUARE FEET 60,000          | , |
| TENANT MULT                 |   |
| BUILT 1990                  |   |
| CONSTRUCTION CONCRETE       |   |
| AVAILABLE 7,200 - 20,000 SF |   |

#### LOCATION

LOCATED ON CHAFFEE DRIVE OFF OF GRISSOM PARKWAY IN TITUSVILLE, FLORIDA. THE ITKB BUSINESS PARK OFFERS A PRIME LOCATION WITH EASY ACCESS TO US HIGHWAY 1 AND CLOSE PROXIMITY TO I-95

- 3 MILES TO SPACE COAST REGIONAL AIRPORT
- 9 MILES TO KENNEDY SPACE CENTER
- 20 MILES TO PORT CANAVERAL
- 35 MILES TO ORLANDO AIRPORT

# AVAILABLE SPACE | FOR LEASE



#### 1415 CHAFFEE DR

| UNIT 1 - 3           |
|----------------------|
| SQUARE FEET          |
| ASKING \$17.50/SF/YR |
| POWER 3 PHASE        |
| TERM NEGOTIABLE      |
| BAY DOORS            |



# PHOTOS | PROPERTY













### FOR MORE INFO CONTACT

MIKE MOSS, SIOR DIRECTOR | PRINCIPAL 321-543-2498 MIKE@TEAMLBR.COM

### MICHAEL MOSS II ASSOCIATE 321-266-1150

MMOSS@TEAMLBR.COM

# LIGHTLE LBR BECKNER ROBISON

• INCORPORATED•

COMMERCIAL REAL ESTATE SERVICES