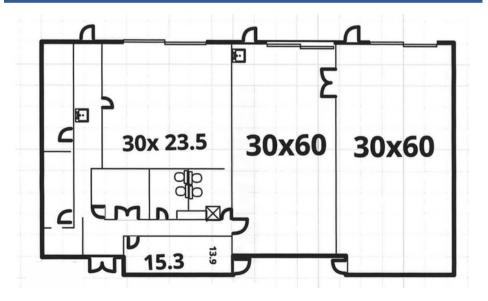

# AVAILABLE SPACE | FOR LEASE

#### 1415 CHAFFEE DR

| UNIT 1 - 3           |
|----------------------|
| SQUARE FEET          |
| ASKING \$17.50/SF/YR |
| POWER 3 PHASE        |
| TERM NEGOTIABLE      |
| BAY DOORS            |