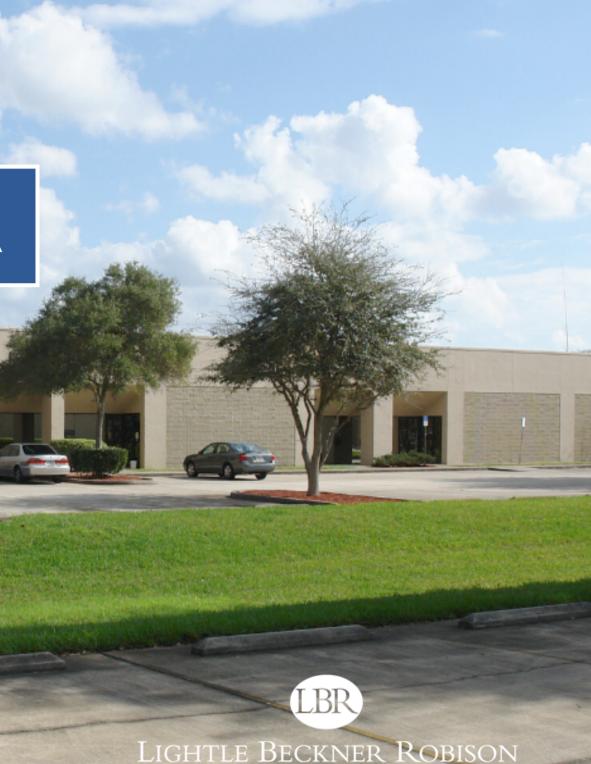

# INTER-TECH BUSINESS PARK

1415 CHAFFEE DR TITUSVILLE, FLORIDA

### **PROPERTY SUMMARY**

THE INTER-TECH BUSINESS PARK IS LOCATED OFF OF GRISSOM PARKWAY ON CHAFFEE DRIVE IN TITUSVILLE, FLORIDA. THIS MULTI TENANT PROPERTY FEATURES 12' GRADE LEVEL BAY DOORS, OFFICE BUILDOUT, 3 PHASE POWER, AMPLE PARKING, AND MORE. THE PROPERTY IS IN GREAT PROXIMITY TO US HIGHWAY 1, PORT CANAVERAL, I-95, AND PROVIDES A GREAT OPPORTUNITY TO HOUSE YOUR BUSINESS ON FLORIDA'S SPACE COAST.

#### LOCATION

LOCATED ON CHAFFEE DRIVE OFF OF GRISSOM PARKWAY IN TITUSVILLE, FLORIDA. THE ITKB BUSINESS PARK OFFERS A PRIME LOCATION WITH EASY ACCESS TO US HIGHWAY 1 AND CLOSE PROXIMITY TO I-95

- 3 MILES TO SPACE COAST REGIONAL AIRPORT
- 9 MILES TO KENNEDY SPACE CENTER
- 20 MILES TO PORT CANAVERAL
- 35 MILES TO ORLANDO AIRPORT