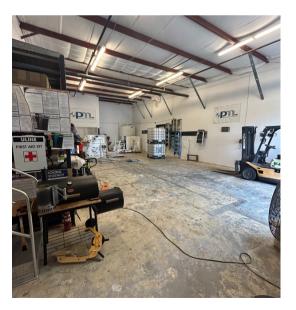

-----------------|---|
| SQUARE FEET 60,000          | , |
| TENANT MULT                 |   |
| BUILT 1990                  |   |
| CONSTRUCTION CONCRETE       |   |
| AVAILABLE 7,200 - 20,000 SF |   |

#### LOCATION

LOCATED ON CHAFFEE DRIVE OFF OF GRISSOM PARKWAY IN TITUSVILLE, FLORIDA. THE ITKB BUSINESS PARK OFFERS A PRIME LOCATION WITH EASY ACCESS TO US HIGHWAY 1 AND CLOSE PROXIMITY TO I-95

- 3 MILES TO SPACE COAST REGIONAL AIRPORT
- 9 MILES TO KENNEDY SPACE CENTER
- 20 MILES TO PORT CANAVERAL
- 35 MILES TO ORLANDO AIRPORT

# AVAILABLE SPACE | FOR LEASE



#### 1415 CHAFFEE DR

| UNIT 1 - 3           |
|----------------------|
| SQUARE FEET          |
| ASKING \$17.50/SF/YR |
| POWER 3 PHASE        |
| TERM NEGOTIABLE      |
| BAY DOORS            |



# PHOTOS | PROPERTY













### FOR MORE INFO CONTACT

MIKE MOSS, SIOR DIRECTOR | PRINCIPAL 321-543-2498 MIKE@TEAMLBR.COM

### MICHAEL MOSS II ASSOCIATE 321-266-1150

MMOSS@TEAMLBR.COM

# LIGHTLE LBR BECKNER ROBISON

• INCORPORATED•

COMMERCIAL REAL ESTATE SERVICES