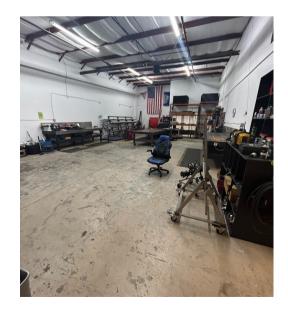

---------------------|---|
| SQUARE FEET 60,000          | , |
| TENANT MULT                 |   |
| BUILT 1990                  |   |
| CONSTRUCTION CONCRETE       |   |
| AVAILABLE 7,200 - 20,000 SF |   |

#### LOCATION

LOCATED ON CHAFFEE DRIVE OFF OF GRISSOM PARKWAY IN TITUSVILLE, FLORIDA. THE ITKB BUSINESS PARK OFFERS A PRIME LOCATION WITH EASY ACCESS TO US HIGHWAY 1 AND CLOSE PROXIMITY TO I-95

- 3 MILES TO SPACE COAST REGIONAL AIRPORT
- 9 MILES TO KENNEDY SPACE CENTER
- 20 MILES TO PORT CANAVERAL
- 35 MILES TO ORLANDO AIRPORT

# AVAILABLE SPACE | FOR LEASE



#### 1415 CHAFFEE DR

| UNIT 1 - 3           |
|----------------------|
| SQUARE FEET          |
| ASKING \$17.50/SF/YR |
| POWER 3 PHASE        |
| TERM NEGOTIABLE      |
| BAY DOORS            |



# PHOTOS | PROPERTY













### FOR MORE INFO CONTACT

MIKE MOSS, SIOR DIRECTOR | PRINCIPAL 321-543-2498 MIKE@TEAMLBR.COM

### MICHAEL MOSS II ASSOCIATE 321-266-1150

MMOSS@TEAMLBR.COM

# LIGHTLE LBR BECKNER ROBISON

• INCORPORATED•

COMMERCIAL REAL ESTATE SERVICES