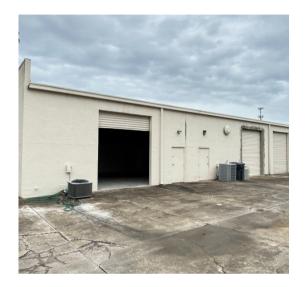

---------------------------|---|
| SQUARE FEET 60,000          | , |
| TENANT MULT                 |   |
| BUILT 1990                  |   |
| CONSTRUCTION CONCRETE       |   |
| AVAILABLE 7,200 - 20,000 SF |   |

#### LOCATION

LOCATED ON CHAFFEE DRIVE OFF OF GRISSOM PARKWAY IN TITUSVILLE, FLORIDA. THE ITKB BUSINESS PARK OFFERS A PRIME LOCATION WITH EASY ACCESS TO US HIGHWAY 1 AND CLOSE PROXIMITY TO I-95

- 3 MILES TO SPACE COAST REGIONAL AIRPORT
- 9 MILES TO KENNEDY SPACE CENTER
- 20 MILES TO PORT CANAVERAL
- 35 MILES TO ORLANDO AIRPORT

# AVAILABLE SPACE | FOR LEASE



#### 1415 CHAFFEE DR

| UNIT 1 - 3           |
|----------------------|
| SQUARE FEET          |
| ASKING \$17.50/SF/YR |
| POWER 3 PHASE        |
| TERM NEGOTIABLE      |
| BAY DOORS            |



# PHOTOS | PROPERTY













### FOR MORE INFO CONTACT

MIKE MOSS, SIOR DIRECTOR | PRINCIPAL 321-543-2498 MIKE@TEAMLBR.COM

### MICHAEL MOSS II ASSOCIATE 321-266-1150

MMOSS@TEAMLBR.COM

# LIGHTLE LBR BECKNER ROBISON

• INCORPORATED•

COMMERCIAL REAL ESTATE SERVICES