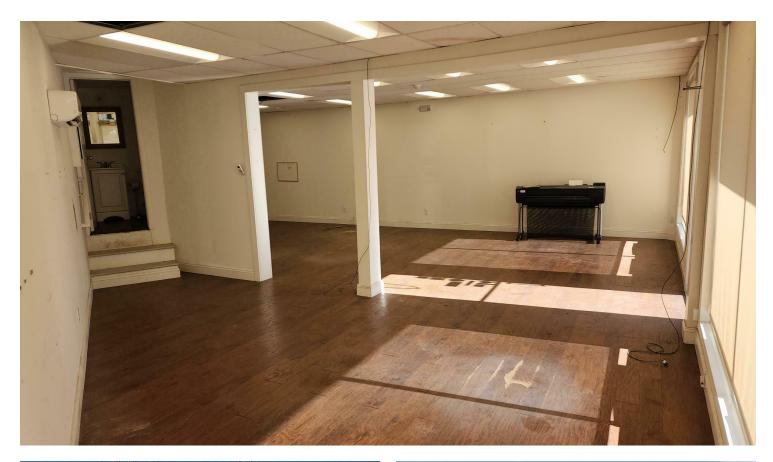

#### **OFFERING SUMMARY**

| Lease Rate:    | \$23.00 SF/уг (MG) |  |  |
|----------------|--------------------|--|--|
| Available SF:  | 700 SF             |  |  |
| Lot Size:      | 58,296 SF          |  |  |
| Building Size: | 12,910 SF          |  |  |

## **LEASE INFORMATION**

| Lease Type:  | MG     | Lease Term: | Negotiable    |
|--------------|--------|-------------|---------------|
| Total Space: | 700 SF | Lease Rate: | \$23.00 SF/уг |

# **AVAILABLE SPACES**

|   | SUITE     | TENANT    | SIZE (SF) | LEASE TYPE     | LEASE RATE    | DESCRIPTION |  |
|---|-----------|-----------|-----------|----------------|---------------|-------------|--|
|   | ■ Unit 12 | Available | 700 SF    | Modified Gross | \$23.00 SF/уг | -           |  |
| - |           |           |           |                |               |             |  |