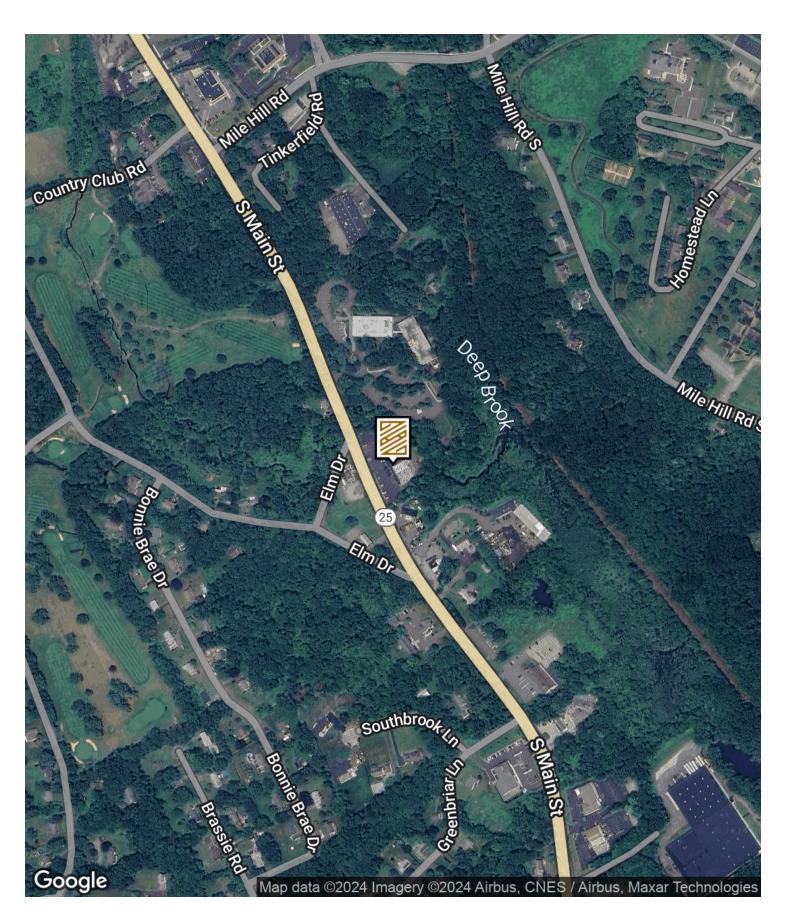

#### LOCATION DESCRIPTION

Located in the heart of Newtown, this vibrant area offers an array of dining, shopping, and entertainment options to captivate a diverse customer base. Enjoy proximity to renowned establishments such as Mexicali Rose, Egg Company Restaurants, and Sal e Pepe Contemporary Italian Bistro, creating a dynamic environment for your business to thrive. With a bustling downtown atmosphere, the area attracts a steady flow of pedestrians, providing prime exposure for retailers. Explore the nearby charming boutiques, local cafes, and cultural attractions that contribute to the area's inviting ambiance. Elevate your retail presence in this lively and highly coveted location in Newtown.

# Ricci's Plaza 71 S Main St | Newtown, CT 06470