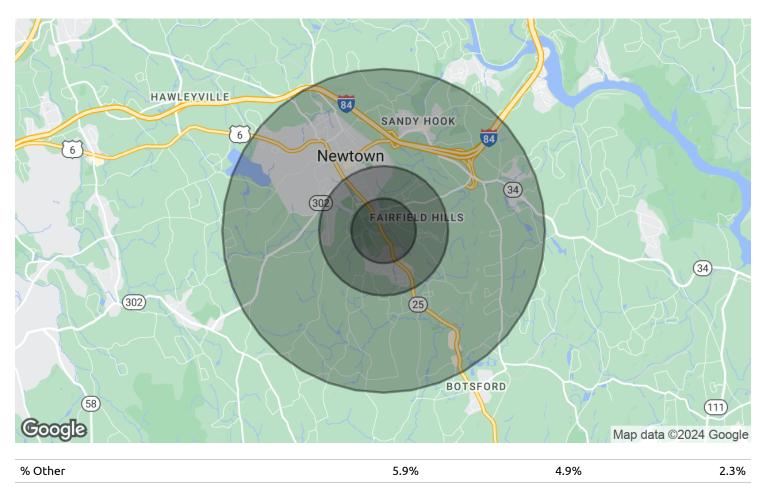

| POPULATION           | 0.5 MILES | 1 MILE    | 2.5 MILES |
|----------------------|-----------|-----------|-----------|
| Total Population     | 388       | 1,721     | 11,345    |
| Average Age          | 40.1      | 41.2      | 43.9      |
| Average Age (Male)   | 37.1      | 39.2      | 41.4      |
| Average Age (Female) | 42.9      | 43.6      | 46.7      |
| HOUSEHOLDS & INCOME  | 0.5 MILES | 1 MILE    | 2.5 MILES |
| Total Households     | 120       | 574       | 4,225     |
| # of Persons per HH  | 3.2       | 3.0       | 2.7       |
| Average HH Income    | \$140,412 | \$143,661 | \$138,409 |
| Average House Value  | \$385,310 | \$385,473 | \$379,570 |
| RACE                 | 0.5 MILES | 1 MILE    | 2.5 MILES |
| % White              | 78.4%     | 82.3%     | 88.5%     |
| % Black              | 10.3%     | 8.0%      | 3.2%      |
| % Asian              | 1.5%      | 1.7%      | 2.2%      |
| % Hawaiian           | 0.0%      | 0.0%      | 0.4%      |
| % American Indian    | 0.0%      | 0.0%      | 0.0%      |

2020 American Community Survey (ACS)