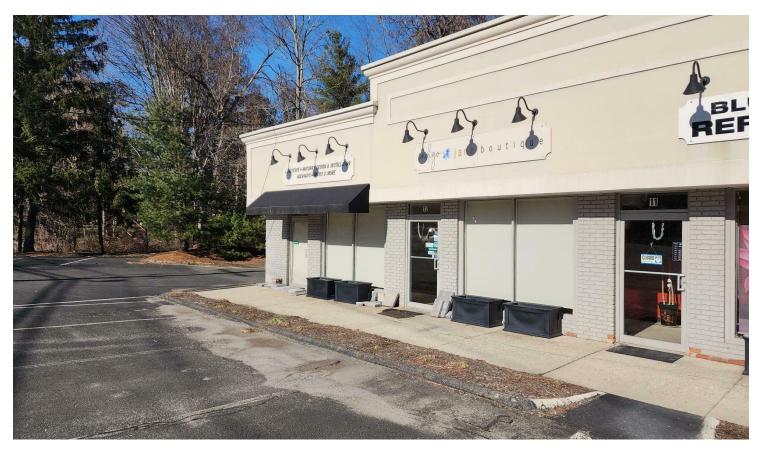

# **RICCI'S PLAZA**

71 S Main St | Newtown, CT 06470

For Lease

#### PROPERTY DESCRIPTION

Contact the listing agent, Norman Urquhart for more information Cell: 203-952-8170 | Email: nurquhart@scalzo.com

An exceptional leasing opportunity. This prime property features spacious interiors, ideal for a range of businesses. The well-appointed layout offers versatile spaces, allowing for seamless customization. With ample parking facilities and excellent visibility, this property is poised to attract a steady flow of traffic. Additionally, the convenient location provides easy access for both customers and employees. Don't miss out on the chance to elevate your business in this highly sought-after space. Schedule a viewing today to explore the potential of 71 S Main St.

# **AVAILABLE SPACES**

|   | SUITE     | TENANT    | SIZE (SF) | LEASE TYPE     | LEASE RATE    | DESCRIPTION |  |
|---|-----------|-----------|-----------|----------------|---------------|-------------|--|
|   | ■ Unit 12 | Available | 700 SF    | Modified Gross | \$23.00 SF/уг | -           |  |
| - |           |           |           |                |               |             |  |