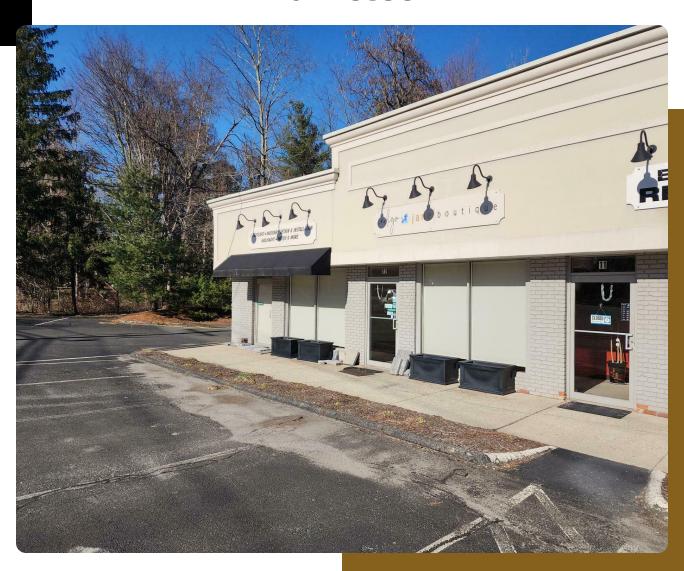

# **RICCI'S PLAZA**

71 S Main St | Newtown, CT 06470

For Lease

#### PROPERTY DESCRIPTION

Contact the listing agent, Norman Urquhart for more information Cell: 203-952-8170 | Email: nurquhart@scalzo.com

An exceptional leasing opportunity. This prime property features spacious interiors, ideal for a range of businesses. The well-appointed layout offers versatile spaces, allowing for seamless customization. With ample parking facilities and excellent visibility, this property is poised to attract a steady flow of traffic. Additionally, the convenient location provides easy access for both customers and employees. Don't miss out on the chance to elevate your business in this highly sought-after space. Schedule a viewing today to explore the potential of 71 S Main St.

### PROPERTY HIGHLIGHTS

- Spacious, modern interiors
- Versatile layout for customization
- Ample on-site parking facilities
- · Excellent visibility
- Convenient location for customers and employees
- Well-maintained
- Prominent signage opportunities