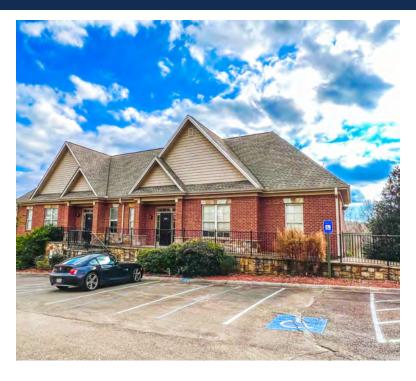

#### **PROPERTY OVERVIEW**

Office suites available for lease in Holly Commons Professional Center located in Holly Springs, GA.

Holly Commons Professional Center is located off Hickory Flat Highway in Cherokee County. It is approximately 5 miles east of Downtown Holly Springs, 5 miles south of Downtown Canton and 36 miles north of Downtown Atlanta. With great access to Canton and Downtown Holly Springs, the property is is in close proximity to major retailers such as Walmart, Publix, Target, Lowe's and more.

### **PROPERTY HIGHLIGHTS**

- ±9,166 SF office building in Holly Springs
- Three suites ranging in size from +/- 1,262 - 1,366 SF available for \$16/SF/MG
- Lease rate includes CAM, water & sewer, trash/dumpster and landscaping. Tenant is responsible for electricity, phone, internet, janitorial services and pest control
- Two individual office suites available, one +/- 100 SF space for \$500/month and one +/- 350 SF space for \$1,000/month. These include utilities and Wi-Fi