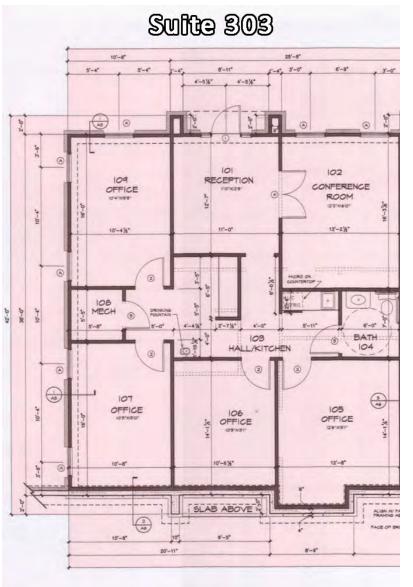

### **AVAILABLE SPACES**

| SUITE                 | TENANT    | SIZE (SF) | LEASE TYPE     | LEASE RATE                     |
|-----------------------|-----------|-----------|----------------|--------------------------------|
| Suite 202             | Available | 1,262 SF  | Modified Gross | \$16.00 SF/yr                  |
| Suite 303             | Available | 1,343 SF  | Modified Gross | \$16.00 SF/yr                  |
| Suite 304             | Available | 1,366 SF  | Modified Gross | \$16.00 SF/yr                  |
| Suite 101             | Available | 350 SF    | Modified Gross | Negotiable                     |
| Suite 102             | Available | 100 SF    | Modified Gross | Negotiable                     |
| Total Space Available | Available | 4,421 SF  |                | Contact Broker for Information |