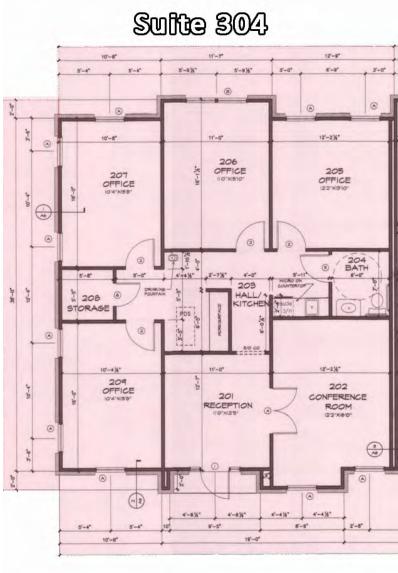

### **AVAILABLE SPACES**

| SUITE                 | TENANT    | SIZE (SF) | LEASE TYPE     | LEASE RATE                     |
|-----------------------|-----------|-----------|----------------|--------------------------------|
| Suite 202             | Available | 1,262 SF  | Modified Gross | \$16.00 SF/yr                  |
| Suite 303             | Available | 1,343 SF  | Modified Gross | \$16.00 SF/yr                  |
| Suite 304             | Available | 1,366 SF  | Modified Gross | \$16.00 SF/yr                  |
| Suite 101             | Available | 350 SF    | Modified Gross | Negotiable                     |
| Suite 102             | Available | 100 SF    | Modified Gross | Negotiable                     |
| Total Space Available | Available | 4,421 SF  |                | Contact Broker for Information |