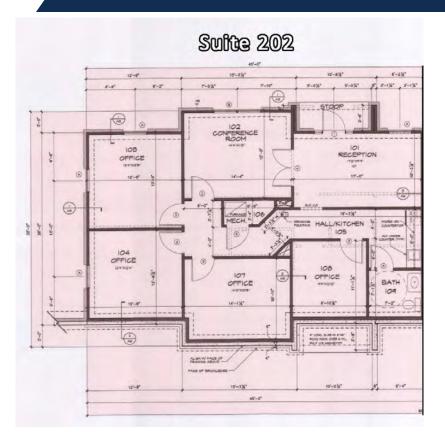

### **AVAILABLE SPACES**

| SUITE                 | TENANT    | SIZE (SF) | LEASE TYPE     | LEASE RATE                     |
|-----------------------|-----------|-----------|----------------|--------------------------------|
| Suite 202             | Available | 1,262 SF  | Modified Gross | \$16.00 SF/yr                  |
| Suite 303             | Available | 1,343 SF  | Modified Gross | \$16.00 SF/yr                  |
| Suite 304             | Available | 1,366 SF  | Modified Gross | \$16.00 SF/yr                  |
| Suite 101             | Available | 350 SF    | Modified Gross | Negotiable                     |
| Suite 102             | Available | 100 SF    | Modified Gross | Negotiable                     |
| Total Space Available | Available | 4,421 SF  |                | Contact Broker for Information |