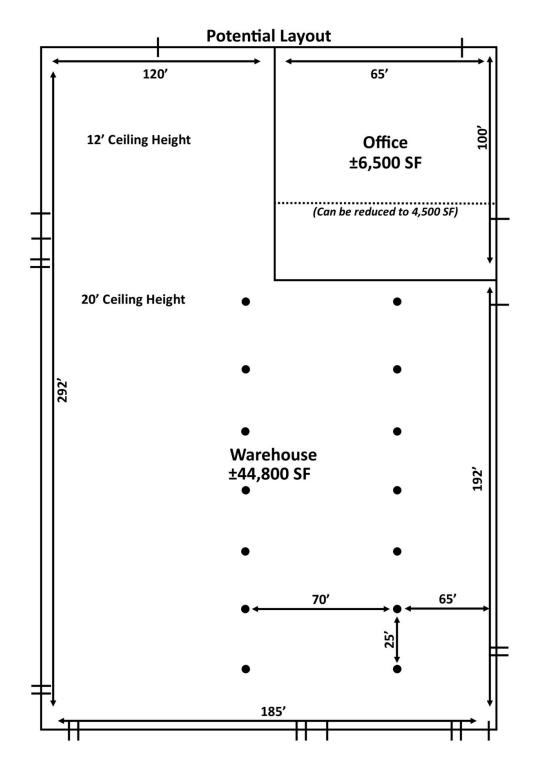

#### **PROPERTY DESCRIPTION**

±51,300 SF steel beam metal freestanding Industrial building on ±4.05 AC plus ±0.94 AC of Expansion Land. The building offers a ±13,700 SF recently remodeled office/showroom and a ±37,600 SF fully insulated warehouse, with the ability to combine the 12' showroom & 20' warehouse to provide ±44,800 SF of warehouse if desired. Front showroom space (concrete block construction w/ 2011 spray foam roof) consists of ±7,200 SF of an open retail area with new LVP flooring throughout, 3 offices, and a shop restroom/lounge. Front office space of ±6,500 SF has 10 private offices, 2 open rooms/conference rooms, oversized restrooms, bullpen area, filing/printing area, 2 storage rooms, employee lounge, and 2 separate warehouse offices. Rear warehouse has a former machine shop in ±11,250 SF which has various 220V connections and a former distribution space in ±24,975 SF with 6 ground level doors and mezzanine racking. Warehouse space has a 20' ceiling height (15' at eaves), efficient lighting, skylights, coolers & reznor heaters, various ADA restrooms, fully fire suppression system (250 PSI, 6" main, 2.5" distribution), video surveillance, & 1,600 amps of heavy power. Features (6) roll up doors, portable truck dock, full chain link Electric Fence Monitoring (grandfathered fee of only \$1,700/month). Nearby CA-99 access via Jensen Ave & inprocess upgraded interchange North Ave. Flexible heavy industrial zoning allows for many uses allowed in this centrally located Industrial area. Thrifty and expedient alternative to new construction by avoiding a lengthy construction time delay, land acquisition/fees, and high construction costs.