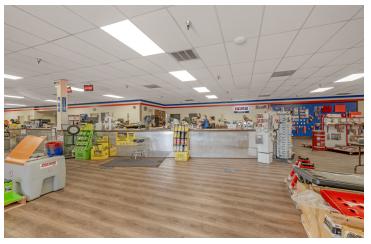

#### **PROPERTY DESCRIPTION**

±51,300 SF steel beam metal freestanding Industrial building on ±4.05 AC plus ±0.94 AC of Expansion Land. The building offers a ±13,700 SF recently remodeled office/showroom and a ±37,600 SF fully insulated warehouse, with the ability to combine the 12' showroom & 20' warehouse to provide ±44,800 SF of warehouse if desired. Front showroom space (concrete block construction w/ 2011 spray foam roof) consists of ±7,200 SF of an open retail area with new LVP flooring throughout, 3 offices, and a shop restroom/lounge. Front office space of ±6,500 SF has 10 private offices, 2 open rooms/conference rooms, oversized restrooms, bullpen area, filing/printing area, 2 storage rooms, employee lounge, and 2 separate warehouse offices. Rear warehouse has a former machine shop in ±11,250 SF which has various 220V connections and a former distribution space in ±24,975 SF with 6 ground level doors and mezzanine racking. Warehouse space has a 20' ceiling height (15' at eaves), efficient lighting, skylights, coolers & reznor heaters, various ADA restrooms, fully fire suppression system (250 PSI, 6" main, 2.5" distribution), video surveillance, & 1,600 amps of heavy power. Features (6) roll up doors, portable truck dock, full chain link Electric Fence Monitoring (grandfathered fee of only \$1,700/month). Nearby CA-99 access via Jensen Ave & inprocess upgraded interchange North Ave. Flexible heavy industrial zoning allows for many uses allowed in this centrally located Industrial area. Thrifty and expedient alternative to new construction by avoiding a lengthy construction time delay, land acquisition/fees, and high construction costs.