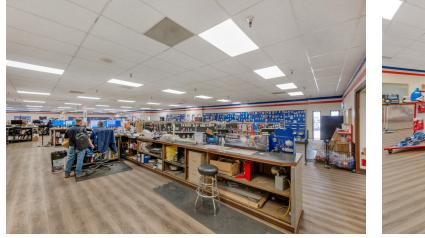

#### **PROPERTY DESCRIPTION**

±51,300 SF steel beam metal freestanding Industrial building on ±4.05 AC plus ±0.94 AC of Expansion Land. The building offers a ±13,700 SF recently remodeled office/showroom and a ±37,600 SF fully insulated warehouse, with the ability to combine the 12' showroom & 20' warehouse to provide ±44,800 SF of warehouse if desired. Front showroom space (concrete block construction w/ 2011 spray foam roof) consists of ±7,200 SF of an open retail area with new LVP flooring throughout, 3 offices, and a shop restroom/lounge. Front office space of ±6,500 SF has 10 private offices, 2 open rooms/conference rooms, oversized restrooms, bullpen area, filing/printing area, 2 storage rooms, employee lounge, and 2 separate warehouse offices. Rear warehouse has a former machine shop in ±11,250 SF which has various 220V connections and a former distribution space in ±24,975 SF with 6 ground level doors and mezzanine racking. Warehouse space has a 20' ceiling height (15' at eaves), efficient lighting, skylights, coolers & reznor heaters, various ADA restrooms, fully fire suppression system (250 PSI, 6" main, 2.5" distribution), video surveillance, & 1,600 amps of heavy power. Features (6) roll up doors, portable truck dock, full chain link Electric Fence Monitoring (grandfathered fee of only \$1,700/month). Nearby CA-99 access via Jensen Ave & inprocess upgraded interchange North Ave. Flexible heavy industrial zoning allows for many uses allowed in this centrally located Industrial area. Thrifty and expedient alternative to new construction by avoiding a lengthy construction time delay, land acquisition/fees, and high construction costs.