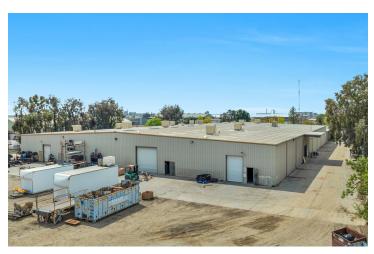

#### **PROPERTY HIGHLIGHTS**

- ±51,300 SF Freestanding Building & ±0.94 AC of Expansion Land
- ±13,700 SF Remodeled Office/Showroom & ±37,600 SF Warehouse
- 1,600 Amps, 480 Volt 3 Phase Heavy Industrial Power
- 20' Ceiling Height | (6) Ground Level Doors | Dock High Loading
- Fully Fenced Yard w/ Electric Fence Monitoring | Concrete Parking
- Water, Air Lines & Fire Sprinklers Throughout | Flexible Zoning
- City Utility Services | Semi Turn Around & Pull-Through Capability
- Prime Alternative To New Construction | Move-In Ready
- Fully Insulated w/ Skylights Throughout | ESFR Sprinklers
- Well Maintained w/ Pride Of Ownership Video Security Surveillance
- Excellent Access To All Major Freeways CA-99, CA-180, I-5
- Ideal Distribution/Manufacturing Industrial Space
- Quick Freeway Access | Heavy Power Available | ADA Restrooms
- Parking On All Sides Of Building on ±5 Acres + Additional Land

#### **PROPERTY DESCRIPTION**

±51,300 SF steel beam metal freestanding Industrial building on ±4.05 AC plus ±0.94 AC of Expansion Land. The building offers a ±13,700 SF recently remodeled office/showroom and a ±37,600 SF fully insulated warehouse, with the ability to combine the 12' showroom & 20' warehouse to provide ±44,800 SF of warehouse if desired. Front showroom space (concrete block construction w/ 2011 spray foam roof) consists of ±7,200 SF of an open retail area with new LVP flooring throughout, 3 offices, and a shop restroom/lounge. Front office space of ±6,500 SF has 10 private offices, 2 open rooms/conference rooms, oversized restrooms, bullpen area, filing/printing area, 2 storage rooms, employee lounge, and 2 separate warehouse offices. Rear warehouse has a former machine shop in ±11,250 SF which has various 220V connections and a former distribution space in ±24,975 SF with 6 ground level doors and mezzanine racking. Warehouse space has a 20' ceiling height (15' at eaves), efficient lighting, skylights, coolers & reznor heaters, various ADA restrooms, fully fire suppression system (250 PSI, 6" main, 2.5" distribution), video surveillance, & 1,600 amps of heavy power. Features (6) roll up doors, portable truck dock, full chain link Electric Fence Monitoring (grandfathered fee of only \$1,700/month). Nearby CA-99 access via Jensen Ave & inprocess upgraded interchange North Ave. Flexible heavy industrial zoning allows for many uses allowed in this centrally located Industrial area. Thrifty and expedient alternative to new construction by avoiding a lengthy construction time delay, land acquisition/fees, and high construction costs.