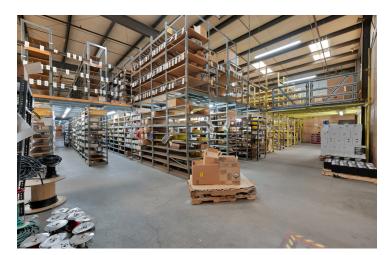

#### **PROPERTY DESCRIPTION**

±51,300 SF steel beam metal freestanding Industrial building on ±4.05 AC plus ±0.94 AC of Expansion Land. The building offers a ±13,700 SF recently remodeled office/showroom and a ±37,600 SF fully insulated warehouse, with the ability to combine the 12' showroom & 20' warehouse to provide ±44,800 SF of warehouse if desired. Front showroom space (concrete block construction w/ 2011 spray foam roof) consists of ±7,200 SF of an open retail area with new LVP flooring throughout, 3 offices, and a shop restroom/lounge. Front office space of ±6,500 SF has 10 private offices, 2 open rooms/conference rooms, oversized restrooms, bullpen area, filing/printing area, 2 storage rooms, employee lounge, and 2 separate warehouse offices. Rear warehouse has a former machine shop in ±11,250 SF which has various 220V connections and a former distribution space in ±24,975 SF with 6 ground level doors and mezzanine racking. Warehouse space has a 20' ceiling height (15' at eaves), efficient lighting, skylights, coolers & reznor heaters, various ADA restrooms, fully fire suppression system (250 PSI, 6" main, 2.5" distribution), video surveillance, & 1,600 amps of heavy power. Features (6) roll up doors, portable truck dock, full chain link Electric Fence Monitoring (grandfathered fee of only \$1,700/month). Nearby CA-99 access via Jensen Ave & inprocess upgraded interchange North Ave. Flexible heavy industrial zoning allows for many uses allowed in this centrally located Industrial area. Thrifty and expedient alternative to new construction by avoiding a lengthy construction time delay, land acquisition/fees, and high construction costs.