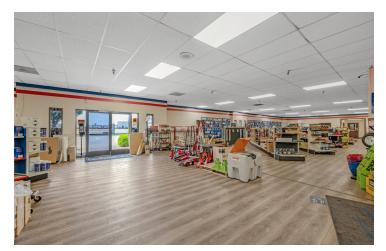

#### **PROPERTY DESCRIPTION**

±51,300 SF steel beam metal freestanding Industrial building on ±4.05 AC plus ±0.94 AC of Expansion Land. The building offers a ±13,700 SF recently remodeled office/showroom and a ±37,600 SF fully insulated warehouse, with the ability to combine the 12' showroom & 20' warehouse to provide ±44,800 SF of warehouse if desired. Front showroom space (concrete block construction w/ 2011 spray foam roof) consists of ±7,200 SF of an open retail area with new LVP flooring throughout, 3 offices, and a shop restroom/lounge. Front office space of ±6,500 SF has 10 private offices, 2 open rooms/conference rooms, oversized restrooms, bullpen area, filing/printing area, 2 storage rooms, employee lounge, and 2 separate warehouse offices. Rear warehouse has a former machine shop in ±11,250 SF which has various 220V connections and a former distribution space in ±24,975 SF with 6 ground level doors and mezzanine racking. Warehouse space has a 20' ceiling height (15' at eaves), efficient lighting, skylights, coolers & reznor heaters, various ADA restrooms, fully fire suppression system (250 PSI, 6" main, 2.5" distribution), video surveillance, & 1,600 amps of heavy power. Features (6) roll up doors, portable truck dock, full chain link Electric Fence Monitoring (grandfathered fee of only \$1,700/month). Nearby CA-99 access via Jensen Ave & inprocess upgraded interchange North Ave. Flexible heavy industrial zoning allows for many uses allowed in this centrally located Industrial area. Thrifty and expedient alternative to new construction by avoiding a lengthy construction time delay, land acquisition/fees, and high construction costs.