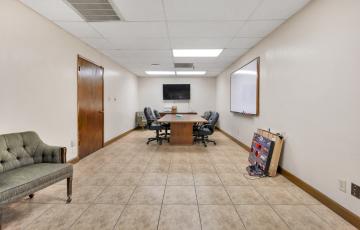

#### **PROPERTY DESCRIPTION**

±51,300 SF steel beam metal freestanding Industrial building on ±4.05 AC plus ±0.94 AC of Expansion Land. The building offers a ±13,700 SF recently remodeled office/showroom and a ±37,600 SF fully insulated warehouse, with the ability to combine the 12' showroom & 20' warehouse to provide ±44,800 SF of warehouse if desired. Front showroom space (concrete block construction w/ 2011 spray foam roof) consists of ±7,200 SF of an open retail area with new LVP flooring throughout, 3 offices, and a shop restroom/lounge. Front office space of ±6,500 SF has 10 private offices, 2 open rooms/conference rooms, oversized restrooms, bullpen area, filing/printing area, 2 storage rooms, employee lounge, and 2 separate warehouse offices. Rear warehouse has a former machine shop in ±11,250 SF which has various 220V connections and a former distribution space in ±24,975 SF with 6 ground level doors and mezzanine racking. Warehouse space has a 20' ceiling height (15' at eaves), efficient lighting, skylights, coolers & reznor heaters, various ADA restrooms, fully fire suppression system (250 PSI, 6" main, 2.5" distribution), video surveillance, & 1,600 amps of heavy power. Features (6) roll up doors, portable truck dock, full chain link Electric Fence Monitoring (grandfathered fee of only \$1,700/month). Nearby CA-99 access via Jensen Ave & inprocess upgraded interchange North Ave. Flexible heavy industrial zoning allows for many uses allowed in this centrally located Industrial area. Thrifty and expedient alternative to new construction by avoiding a lengthy construction time delay, land acquisition/fees, and high construction costs.