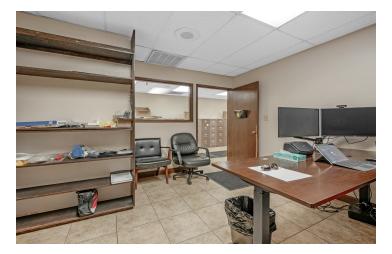

#### **PROPERTY DESCRIPTION**

±51,300 SF steel beam metal freestanding Industrial building on ±4.05 AC plus ±0.94 AC of Expansion Land. The building offers a ±13,700 SF recently remodeled office/showroom and a ±37,600 SF fully insulated warehouse, with the ability to combine the 12' showroom & 20' warehouse to provide ±44,800 SF of warehouse if desired. Front showroom space (concrete block construction w/ 2011 spray foam roof) consists of ±7,200 SF of an open retail area with new LVP flooring throughout, 3 offices, and a shop restroom/lounge. Front office space of ±6,500 SF has 10 private offices, 2 open rooms/conference rooms, oversized restrooms, bullpen area, filing/printing area, 2 storage rooms, employee lounge, and 2 separate warehouse offices. Rear warehouse has a former machine shop in ±11,250 SF which has various 220V connections and a former distribution space in ±24,975 SF with 6 ground level doors and mezzanine racking. Warehouse space has a 20' ceiling height (15' at eaves), efficient lighting, skylights, coolers & reznor heaters, various ADA restrooms, fully fire suppression system (250 PSI, 6" main, 2.5" distribution), video surveillance, & 1,600 amps of heavy power. Features (6) roll up doors, portable truck dock, full chain link Electric Fence Monitoring (grandfathered fee of only \$1,700/month). Nearby CA-99 access via Jensen Ave & inprocess upgraded interchange North Ave. Flexible heavy industrial zoning allows for many uses allowed in this centrally located Industrial area. Thrifty and expedient alternative to new construction by avoiding a lengthy construction time delay, land acquisition/fees, and high construction costs.