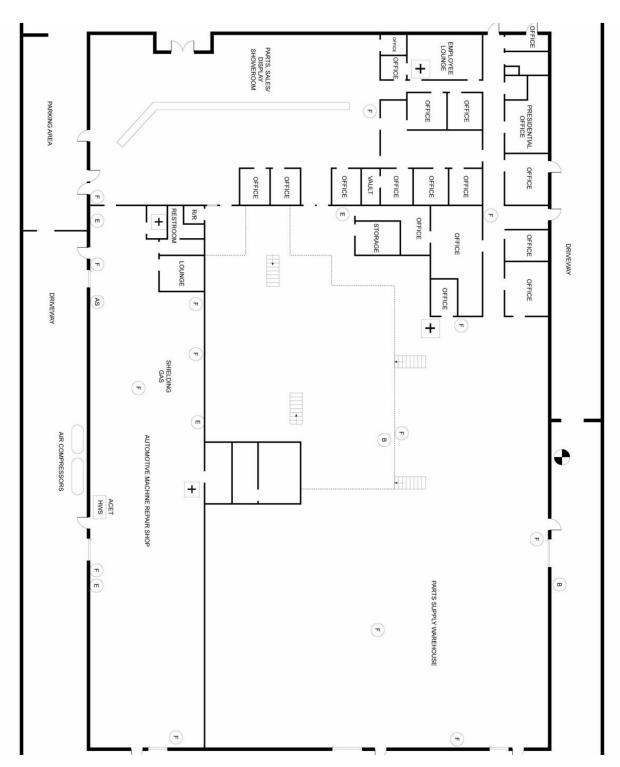

#### **PROPERTY DESCRIPTION**

±51,300 SF steel beam metal freestanding Industrial building on ±4.05 AC plus ±0.94 AC of Expansion Land. The building offers a ±13,700 SF recently remodeled office/showroom and a ±37,600 SF fully insulated warehouse, with the ability to combine the 12' showroom & 20' warehouse to provide ±44,800 SF of warehouse if desired. Front showroom space (concrete block construction w/ 2011 spray foam roof) consists of ±7,200 SF of an open retail area with new LVP flooring throughout, 3 offices, and a shop restroom/lounge. Front office space of ±6,500 SF has 10 private offices, 2 open rooms/conference rooms, oversized restrooms, bullpen area, filing/printing area, 2 storage rooms, employee lounge, and 2 separate warehouse offices. Rear warehouse has a former machine shop in ±11,250 SF which has various 220V connections and a former distribution space in ±24,975 SF with 6 ground level doors and mezzanine racking. Warehouse space has a 20' ceiling height (15' at eaves), efficient lighting, skylights, coolers & reznor heaters, various ADA restrooms, fully fire suppression system (250 PSI, 6" main, 2.5" distribution), video surveillance, & 1,600 amps of heavy power. Features (6) roll up doors, portable truck dock, full chain link Electric Fence Monitoring (grandfathered fee of only \$1,700/month). Nearby CA-99 access via Jensen Ave & inprocess upgraded interchange North Ave. Flexible heavy industrial zoning allows for many uses allowed in this centrally located Industrial area. Thrifty and expedient alternative to new construction by avoiding a lengthy construction time delay, land acquisition/fees, and high construction costs.