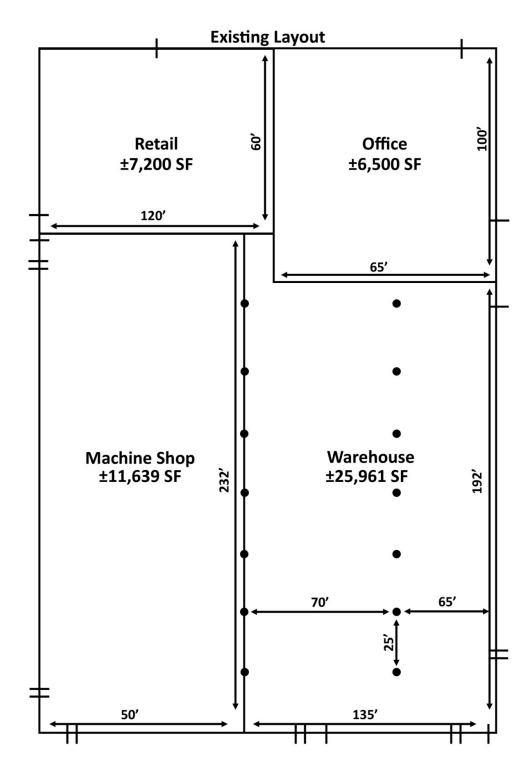

#### **PROPERTY DESCRIPTION**

±51,300 SF steel beam metal freestanding Industrial building on ±4.05 AC plus ±0.94 AC of Expansion Land. The building offers a ±13,700 SF recently remodeled office/showroom and a ±37,600 SF fully insulated warehouse, with the ability to combine the 12' showroom & 20' warehouse to provide ±44,800 SF of warehouse if desired. Front showroom space (concrete block construction w/ 2011 spray foam roof) consists of ±7,200 SF of an open retail area with new LVP flooring throughout, 3 offices, and a shop restroom/lounge. Front office space of ±6,500 SF has 10 private offices, 2 open rooms/conference rooms, oversized restrooms, bullpen area, filing/printing area, 2 storage rooms, employee lounge, and 2 separate warehouse offices. Rear warehouse has a former machine shop in ±11,250 SF which has various 220V connections and a former distribution space in ±24,975 SF with 6 ground level doors and mezzanine racking. Warehouse space has a 20' ceiling height (15' at eaves), efficient lighting, skylights, coolers & reznor heaters, various ADA restrooms, fully fire suppression system (250 PSI, 6" main, 2.5" distribution), video surveillance, & 1,600 amps of heavy power. Features (6) roll up doors, portable truck dock, full chain link Electric Fence Monitoring (grandfathered fee of only \$1,700/month). Nearby CA-99 access via Jensen Ave & inprocess upgraded interchange North Ave. Flexible heavy industrial zoning allows for many uses allowed in this centrally located Industrial area. Thrifty and expedient alternative to new construction by avoiding a lengthy construction time delay, land acquisition/fees, and high construction costs.