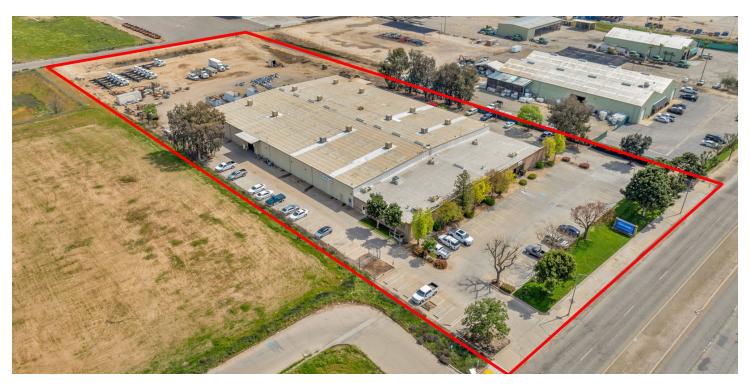

2645 S Chestnut Ave, Fresno, CA 93725

| Sale Price      | \$5,000,000                  |
|-----------------|------------------------------|
| Lease Rate      | \$0.75/SF PER<br>MONTH (NNN) |
| OFFERING SUMMAR | Y                            |
| Building Size:  | 51,300 SF                    |
| Available SF:   | 51,300 SF                    |
| Lot Size:       | 4.998 Acres                  |
| Price / SF:     | \$97.47                      |
| Year Built:     | 1981                         |
| Zoning:         | IH - Heavy Industrial        |
| Market:         | Fresno                       |
| Submarket:      | Southeast Fresno             |
| Cross Streets:  | Chestnut & Jensen Ave        |
| APN:            | 481-140-14                   |

#### **PROPERTY HIGHLIGHTS**

- ±51,300 SF Freestanding Building & ±0.94 AC of Expansion Land
- ±13,700 SF Remodeled Office/Showroom & ±37,600 SF Warehouse
- 1,600 Amps, 480 Volt 3 Phase Heavy Industrial Power
- 20' Ceiling Height | (6) Ground Level Doors | Dock High Loading
- Fully Fenced Yard w/ Electric Fence Monitoring | Concrete Parking
- Water, Air Lines & Fire Sprinklers Throughout | Flexible Zoning
- City Utility Services | Semi Turn Around & Pull-Through Capability
- Prime Alternative To New Construction | Move-In Ready
- Fully Insulated w/ Skylights Throughout | ESFR Sprinklers
- Well Maintained w/ Pride Of Ownership Video Security Surveillance
- Excellent Access To All Major Freeways CA-99, CA-180, I-5
- Ideal Distribution/Manufacturing Industrial Space
- Quick Freeway Access | Heavy Power Available | ADA Restrooms
- Parking On All Sides Of Building on ±5 Acres + Additional Land

#### **PROPERTY DESCRIPTION**

±51,300 SF steel beam metal freestanding Industrial building on ±4.05 AC plus ±0.94 AC of Expansion Land. The building offers a ±13,700 SF recently remodeled office/showroom and a ±37,600 SF fully insulated warehouse, with the ability to combine the 12' showroom & 20' warehouse to provide ±44,800 SF of warehouse if desired. Front showroom space (concrete block construction w/ 2011 spray foam roof) consists of ±7,200 SF of an open retail area with new LVP flooring throughout, 3 offices, and a shop restroom/lounge. Front office space of ±6,500 SF has 10 private offices, 2 open rooms/conference rooms, oversized restrooms, bullpen area, filing/printing area, 2 storage rooms, employee lounge, and 2 separate warehouse offices. Rear warehouse has a former machine shop in ±11,250 SF which has various 220V connections and a former distribution space in ±24,975 SF with 6 ground level doors and mezzanine racking. Warehouse space has a 20' ceiling height (15' at eaves), efficient lighting, skylights, coolers & reznor heaters, various ADA restrooms, fully fire suppression system (250 PSI, 6" main, 2.5" distribution), video surveillance, & 1,600 amps of heavy power. Features (6) roll up doors, portable truck dock, full chain link Electric Fence Monitoring (grandfathered fee of only \$1,700/month). Nearby CA-99 access via Jensen Ave & inprocess upgraded interchange North Ave. Flexible heavy industrial zoning allows for many uses allowed in this centrally located Industrial area. Thrifty and expedient alternative to new construction by avoiding a lengthy construction time delay, land acquisition/fees, and high construction costs.