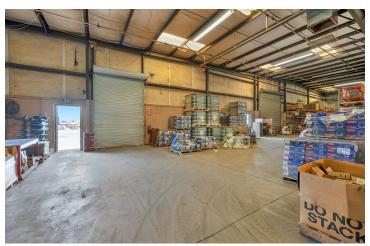

#### **PROPERTY DESCRIPTION**

±51,300 SF steel beam metal freestanding Industrial building on ±4.05 AC plus ±0.94 AC of Expansion Land. The building offers a ±13,700 SF recently remodeled office/showroom and a ±37,600 SF fully insulated warehouse, with the ability to combine the 12' showroom & 20' warehouse to provide ±44,800 SF of warehouse if desired. Front showroom space (concrete block construction w/ 2011 spray foam roof) consists of ±7,200 SF of an open retail area with new LVP flooring throughout, 3 offices, and a shop restroom/lounge. Front office space of ±6,500 SF has 10 private offices, 2 open rooms/conference rooms, oversized restrooms, bullpen area, filing/printing area, 2 storage rooms, employee lounge, and 2 separate warehouse offices. Rear warehouse has a former machine shop in ±11,250 SF which has various 220V connections and a former distribution space in ±24,975 SF with 6 ground level doors and mezzanine racking. Warehouse space has a 20' ceiling height (15' at eaves), efficient lighting, skylights, coolers & reznor heaters, various ADA restrooms, fully fire suppression system (250 PSI, 6" main, 2.5" distribution), video surveillance, & 1,600 amps of heavy power. Features (6) roll up doors, portable truck dock, full chain link Electric Fence Monitoring (grandfathered fee of only \$1,700/month). Nearby CA-99 access via Jensen Ave & inprocess upgraded interchange North Ave. Flexible heavy industrial zoning allows for many uses allowed in this centrally located Industrial area. Thrifty and expedient alternative to new construction by avoiding a lengthy construction time delay, land acquisition/fees, and high construction costs.