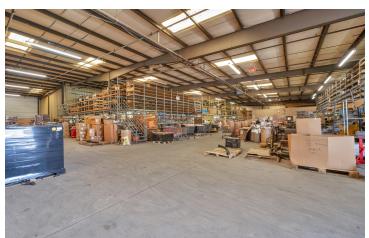

#### **PROPERTY DESCRIPTION**

±51,300 SF steel beam metal freestanding Industrial building on ±4.05 AC plus ±0.94 AC of Expansion Land. The building offers a ±13,700 SF recently remodeled office/showroom and a ±37,600 SF fully insulated warehouse, with the ability to combine the 12' showroom & 20' warehouse to provide ±44,800 SF of warehouse if desired. Front showroom space (concrete block construction w/ 2011 spray foam roof) consists of ±7,200 SF of an open retail area with new LVP flooring throughout, 3 offices, and a shop restroom/lounge. Front office space of ±6,500 SF has 10 private offices, 2 open rooms/conference rooms, oversized restrooms, bullpen area, filing/printing area, 2 storage rooms, employee lounge, and 2 separate warehouse offices. Rear warehouse has a former machine shop in ±11,250 SF which has various 220V connections and a former distribution space in ±24,975 SF with 6 ground level doors and mezzanine racking. Warehouse space has a 20' ceiling height (15' at eaves), efficient lighting, skylights, coolers & reznor heaters, various ADA restrooms, fully fire suppression system (250 PSI, 6" main, 2.5" distribution), video surveillance, & 1,600 amps of heavy power. Features (6) roll up doors, portable truck dock, full chain link Electric Fence Monitoring (grandfathered fee of only \$1,700/month). Nearby CA-99 access via Jensen Ave & inprocess upgraded interchange North Ave. Flexible heavy industrial zoning allows for many uses allowed in this centrally located Industrial area. Thrifty and expedient alternative to new construction by avoiding a lengthy construction time delay, land acquisition/fees, and high construction costs.