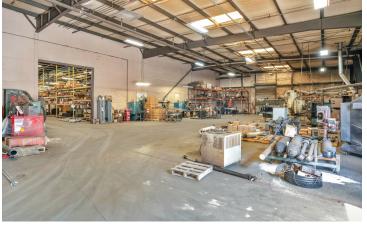

#### **PROPERTY DESCRIPTION**

±51,300 SF steel beam metal freestanding Industrial building on ±4.05 AC plus ±0.94 AC of Expansion Land. The building offers a ±13,700 SF recently remodeled office/showroom and a ±37,600 SF fully insulated warehouse, with the ability to combine the 12' showroom & 20' warehouse to provide ±44,800 SF of warehouse if desired. Front showroom space (concrete block construction w/ 2011 spray foam roof) consists of ±7,200 SF of an open retail area with new LVP flooring throughout, 3 offices, and a shop restroom/lounge. Front office space of ±6,500 SF has 10 private offices, 2 open rooms/conference rooms, oversized restrooms, bullpen area, filing/printing area, 2 storage rooms, employee lounge, and 2 separate warehouse offices. Rear warehouse has a former machine shop in ±11,250 SF which has various 220V connections and a former distribution space in ±24,975 SF with 6 ground level doors and mezzanine racking. Warehouse space has a 20' ceiling height (15' at eaves), efficient lighting, skylights, coolers & reznor heaters, various ADA restrooms, fully fire suppression system (250 PSI, 6" main, 2.5" distribution), video surveillance, & 1,600 amps of heavy power. Features (6) roll up doors, portable truck dock, full chain link Electric Fence Monitoring (grandfathered fee of only \$1,700/month). Nearby CA-99 access via Jensen Ave & inprocess upgraded interchange North Ave. Flexible heavy industrial zoning allows for many uses allowed in this centrally located Industrial area. Thrifty and expedient alternative to new construction by avoiding a lengthy construction time delay, land acquisition/fees, and high construction costs.