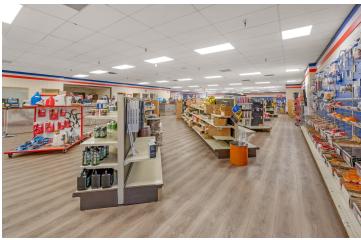

#### **PROPERTY DESCRIPTION**

±51,300 SF steel beam metal freestanding Industrial building on ±4.05 AC plus ±0.94 AC of Expansion Land. The building offers a ±13,700 SF recently remodeled office/showroom and a ±37,600 SF fully insulated warehouse, with the ability to combine the 12' showroom & 20' warehouse to provide ±44,800 SF of warehouse if desired. Front showroom space (concrete block construction w/ 2011 spray foam roof) consists of ±7,200 SF of an open retail area with new LVP flooring throughout, 3 offices, and a shop restroom/lounge. Front office space of ±6,500 SF has 10 private offices, 2 open rooms/conference rooms, oversized restrooms, bullpen area, filing/printing area, 2 storage rooms, employee lounge, and 2 separate warehouse offices. Rear warehouse has a former machine shop in ±11,250 SF which has various 220V connections and a former distribution space in ±24,975 SF with 6 ground level doors and mezzanine racking. Warehouse space has a 20' ceiling height (15' at eaves), efficient lighting, skylights, coolers & reznor heaters, various ADA restrooms, fully fire suppression system (250 PSI, 6" main, 2.5" distribution), video surveillance, & 1,600 amps of heavy power. Features (6) roll up doors, portable truck dock, full chain link Electric Fence Monitoring (grandfathered fee of only \$1,700/month). Nearby CA-99 access via Jensen Ave & inprocess upgraded interchange North Ave. Flexible heavy industrial zoning allows for many uses allowed in this centrally located Industrial area. Thrifty and expedient alternative to new construction by avoiding a lengthy construction time delay, land acquisition/fees, and high construction costs.