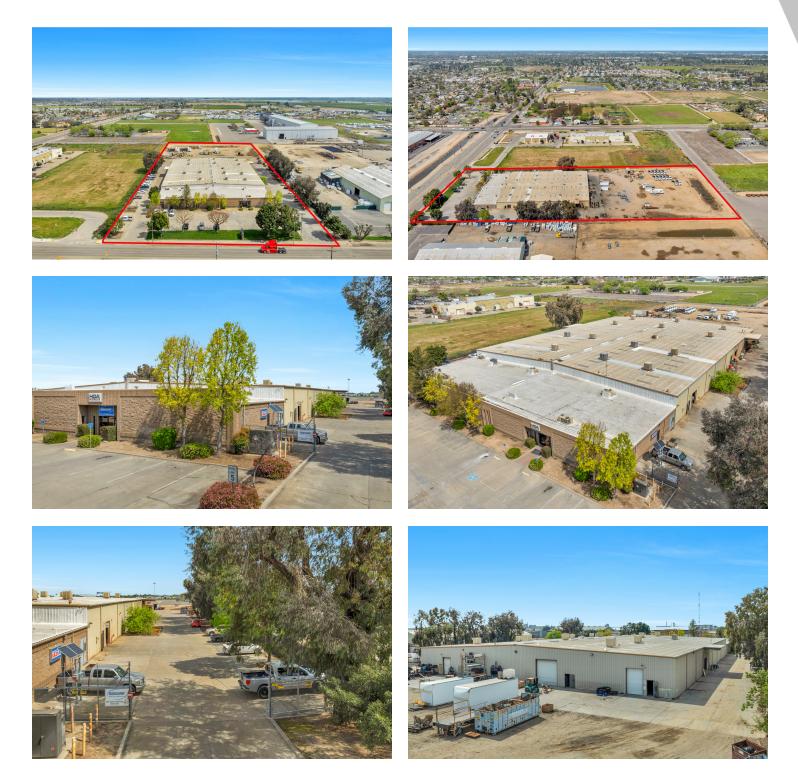

#### **PROPERTY DESCRIPTION**

±51,300 SF steel beam metal freestanding Industrial building on ±4.05 AC plus ±0.94 AC of Expansion Land. The building offers a ±13,700 SF recently remodeled office/showroom and a ±37,600 SF fully insulated warehouse, with the ability to combine the 12' showroom & 20' warehouse to provide ±44,800 SF of warehouse if desired. Front showroom space (concrete block construction w/ 2011 spray foam roof) consists of ±7,200 SF of an open retail area with new LVP flooring throughout, 3 offices, and a shop restroom/lounge. Front office space of ±6,500 SF has 10 private offices, 2 open rooms/conference rooms, oversized restrooms, bullpen area, filing/printing area, 2 storage rooms, employee lounge, and 2 separate warehouse offices. Rear warehouse has a former machine shop in ±11,250 SF which has various 220V connections and a former distribution space in ±24,975 SF with 6 ground level doors and mezzanine racking. Warehouse space has a 20' ceiling height (15' at eaves), efficient lighting, skylights, coolers & reznor heaters, various ADA restrooms, fully fire suppression system (250 PSI, 6" main, 2.5" distribution), video surveillance, & 1,600 amps of heavy power. Features (6) roll up doors, portable truck dock, full chain link Electric Fence Monitoring (grandfathered fee of only \$1,700/month). Nearby CA-99 access via Jensen Ave & inprocess upgraded interchange North Ave. Flexible heavy industrial zoning allows for many uses allowed in this centrally located Industrial area. Thrifty and expedient alternative to new construction by avoiding a lengthy construction time delay, land acquisition/fees, and high construction costs.