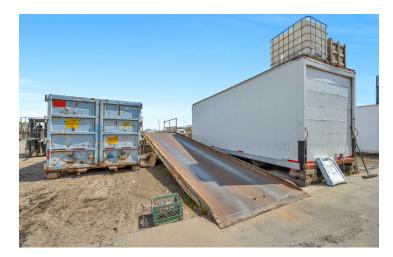

#### **PROPERTY HIGHLIGHTS**

- ±51,300 SF Freestanding Building & ±0.94 AC of Expansion Land
- ±13,700 SF Remodeled Office/Showroom & ±37,600 SF Warehouse
- 1,600 Amps, 480 Volt 3 Phase Heavy Industrial Power
- 20' Ceiling Height | (6) Ground Level Doors | Dock High Loading
- Fully Fenced Yard w/ Electric Fence Monitoring | Concrete Parking
- Water, Air Lines & Fire Sprinklers Throughout | Flexible Zoning
- City Utility Services | Semi Turn Around & Pull-Through Capability
- Prime Alternative To New Construction | Move-In Ready
- Fully Insulated w/ Skylights Throughout | ESFR Sprinklers
- Well Maintained w/ Pride Of Ownership Video Security Surveillance
- Excellent Access To All Major Freeways CA-99, CA-180, I-5
- Ideal Distribution/Manufacturing Industrial Space
- Quick Freeway Access | Heavy Power Available | ADA Restrooms
- Parking On All Sides Of Building on ±5 Acres + Additional Land

#### **PROPERTY DESCRIPTION**

±51,300 SF steel beam metal freestanding Industrial building on ±4.05 AC plus ±0.94 AC of Expansion Land. The building offers a ±13,700 SF recently remodeled office/showroom and a ±37,600 SF fully insulated warehouse, with the ability to combine the 12' showroom & 20' warehouse to provide ±44,800 SF of warehouse if desired. Front showroom space (concrete block construction w/ 2011 spray foam roof) consists of ±7,200 SF of an open retail area with new LVP flooring throughout, 3 offices, and a shop restroom/lounge. Front office space of ±6,500 SF has 10 private offices, 2 open rooms/conference rooms, oversized restrooms, bullpen area, filing/printing area, 2 storage rooms, employee lounge, and 2 separate warehouse offices. Rear warehouse has a former machine shop in ±11,250 SF which has various 220V connections and a former distribution space in ±24,975 SF with 6 ground level doors and mezzanine racking. Warehouse space has a 20' ceiling height (15' at eaves), efficient lighting, skylights, coolers & reznor heaters, various ADA restrooms, fully fire suppression system (250 PSI, 6" main, 2.5" distribution), video surveillance, & 1,600 amps of heavy power. Features (6) roll up doors, portable truck dock, full chain link Electric Fence Monitoring (grandfathered fee of only \$1,700/month). Nearby CA-99 access via Jensen Ave & inprocess upgraded interchange North Ave. Flexible heavy industrial zoning allows for many uses allowed in this centrally located Industrial area. Thrifty and expedient alternative to new construction by avoiding a lengthy construction time delay, land acquisition/fees, and high construction costs.