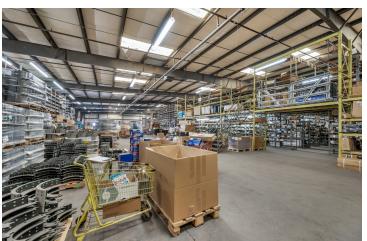

#### **PROPERTY DESCRIPTION**

±51,300 SF steel beam metal freestanding Industrial building on ±4.05 AC plus ±0.94 AC of Expansion Land. The building offers a ±13,700 SF recently remodeled office/showroom and a ±37,600 SF fully insulated warehouse, with the ability to combine the 12' showroom & 20' warehouse to provide ±44,800 SF of warehouse if desired. Front showroom space (concrete block construction w/ 2011 spray foam roof) consists of ±7,200 SF of an open retail area with new LVP flooring throughout, 3 offices, and a shop restroom/lounge. Front office space of ±6,500 SF has 10 private offices, 2 open rooms/conference rooms, oversized restrooms, bullpen area, filing/printing area, 2 storage rooms, employee lounge, and 2 separate warehouse offices. Rear warehouse has a former machine shop in ±11,250 SF which has various 220V connections and a former distribution space in ±24,975 SF with 6 ground level doors and mezzanine racking. Warehouse space has a 20' ceiling height (15' at eaves), efficient lighting, skylights, coolers & reznor heaters, various ADA restrooms, fully fire suppression system (250 PSI, 6" main, 2.5" distribution), video surveillance, & 1,600 amps of heavy power. Features (6) roll up doors, portable truck dock, full chain link Electric Fence Monitoring (grandfathered fee of only \$1,700/month). Nearby CA-99 access via Jensen Ave & inprocess upgraded interchange North Ave. Flexible heavy industrial zoning allows for many uses allowed in this centrally located Industrial area. Thrifty and expedient alternative to new construction by avoiding a lengthy construction time delay, land acquisition/fees, and high construction costs.