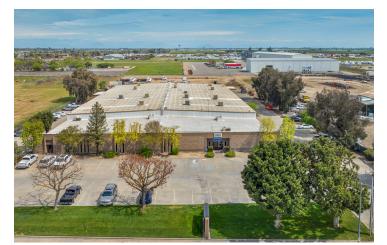

2645 S Chestnut Ave, Fresno, CA 93725

| Sale Price      | \$5,000,000                  |
|-----------------|------------------------------|
| Lease Rate      | \$0.75/SF PER<br>MONTH (NNN) |
| OFFERING SUMMAR | Y                            |
| Building Size:  | 51,300 SF                    |
| Available SF:   | 51,300 SF                    |
| Lot Size:       | 4.998 Acres                  |
| Price / SF:     | \$97.47                      |
| Year Built:     | 1981                         |
| Zoning:         | IH - Heavy Industrial        |
| Market:         | Fresno                       |
| Submarket:      | Southeast Fresno             |
| Cross Streets:  | Chestnut & Jensen Ave        |
| APN:            | 481-140-14                   |

#### **PROPERTY HIGHLIGHTS**

- ±51,300 SF Freestanding Building & ±0.94 AC of Expansion Land
- ±13,700 SF Remodeled Office/Showroom & ±37,600 SF Warehouse
- 1,600 Amps, 480 Volt 3 Phase Heavy Industrial Power
- 20' Ceiling Height | (6) Ground Level Doors | Dock High Loading
- Fully Fenced Yard w/ Electric Fence Monitoring | Concrete Parking
- Water, Air Lines & Fire Sprinklers Throughout | Flexible Zoning
- City Utility Services | Semi Turn Around & Pull-Through Capability
- Prime Alternative To New Construction | Move-In Ready
- Fully Insulated w/ Skylights Throughout | ESFR Sprinklers
- Well Maintained w/ Pride Of Ownership Video Security Surveillance
- Excellent Access To All Major Freeways CA-99, CA-180, I-5
- Ideal Distribution/Manufacturing Industrial Space
- Quick Freeway Access | Heavy Power Available | ADA Restrooms
- Parking On All Sides Of Building on ±5 Acres + Additional Land

#### **PROPERTY DESCRIPTION**

±51,300 SF steel beam metal freestanding Industrial building on ±4.05 AC plus ±0.94 AC of Expansion Land. The building offers a ±13,700 SF recently remodeled office/showroom and a ±37,600 SF fully insulated warehouse, with the ability to combine the 12' showroom & 20' warehouse to provide ±44,800 SF of warehouse if desired. Front showroom space (concrete block construction w/ 2011 spray foam roof) consists of ±7,200 SF of an open retail area with new LVP flooring throughout, 3 offices, and a shop restroom/lounge. Front office space of ±6,500 SF has 10 private offices, 2 open rooms/conference rooms, oversized restrooms, bullpen area, filing/printing area, 2 storage rooms, employee lounge, and 2 separate warehouse offices. Rear warehouse has a former machine shop in ±11,250 SF which has various 220V connections and a former distribution space in ±24,975 SF with 6 ground level doors and mezzanine racking. Warehouse space has a 20' ceiling height (15' at eaves), efficient lighting, skylights, coolers & reznor heaters, various ADA restrooms, fully fire suppression system (250 PSI, 6" main, 2.5" distribution), video surveillance, & 1,600 amps of heavy power. Features (6) roll up doors, portable truck dock, full chain link Electric Fence Monitoring (grandfathered fee of only \$1,700/month). Nearby CA-99 access via Jensen Ave & inprocess upgraded interchange North Ave. Flexible heavy industrial zoning allows for many uses allowed in this centrally located Industrial area. Thrifty and expedient alternative to new construction by avoiding a lengthy construction time delay, land acquisition/fees, and high construction costs.