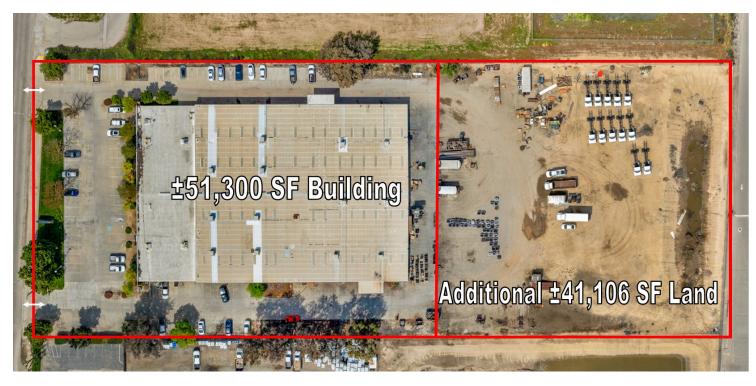

#### **PROPERTY HIGHLIGHTS**

- ±51,300 SF Freestanding Building & ±0.94 AC of Expansion Land
- ±13,700 SF Remodeled Office/Showroom & ±37,600 SF Warehouse
- 1,600 Amps, 480 Volt 3 Phase Heavy Industrial Power
- 20' Ceiling Height | (6) Ground Level Doors | Dock High Loading
- Fully Fenced Yard w/ Electric Fence Monitoring | Concrete Parking
- Water, Air Lines & Fire Sprinklers Throughout | Flexible Zoning
- City Utility Services | Semi Turn Around & Pull-Through Capability
- Prime Alternative To New Construction | Move-In Ready
- Fully Insulated w/ Skylights Throughout | ESFR Sprinklers
- Well Maintained w/ Pride Of Ownership Video Security Surveillance
- Excellent Access To All Major Freeways CA-99, CA-180, I-5
- Ideal Distribution/Manufacturing Industrial Space
- Quick Freeway Access | Heavy Power Available | ADA Restrooms
- Parking On All Sides Of Building on ±5 Acres + Additional Land

#### **PROPERTY DESCRIPTION**

±51,300 SF steel beam metal freestanding Industrial building on ±4.05 AC plus ±0.94 AC of Expansion Land. The building offers a ±13,700 SF recently remodeled office/showroom and a ±37,600 SF fully insulated warehouse, with the ability to combine the 12' showroom & 20' warehouse to provide ±44,800 SF of warehouse if desired. Front showroom space (concrete block construction w/ 2011 spray foam roof) consists of ±7,200 SF of an open retail area with new LVP flooring throughout, 3 offices, and a shop restroom/lounge. Front office space of ±6,500 SF has 10 private offices, 2 open rooms/conference rooms, oversized restrooms, bullpen area, filing/printing area, 2 storage rooms, employee lounge, and 2 separate warehouse offices. Rear warehouse has a former machine shop in ±11,250 SF which has various 220V connections and a former distribution space in ±24,975 SF with 6 ground level doors and mezzanine racking. Warehouse space has a 20' ceiling height (15' at eaves), efficient lighting, skylights, coolers & reznor heaters, various ADA restrooms, fully fire suppression system (250 PSI, 6" main, 2.5" distribution), video surveillance, & 1,600 amps of heavy power. Features (6) roll up doors, portable truck dock, full chain link Electric Fence Monitoring (grandfathered fee of only \$1,700/month). Nearby CA-99 access via Jensen Ave & inprocess upgraded interchange North Ave. Flexible heavy industrial zoning allows for many uses allowed in this centrally located Industrial area. Thrifty and expedient alternative to new construction by avoiding a lengthy construction time delay, land acquisition/fees, and high construction costs.