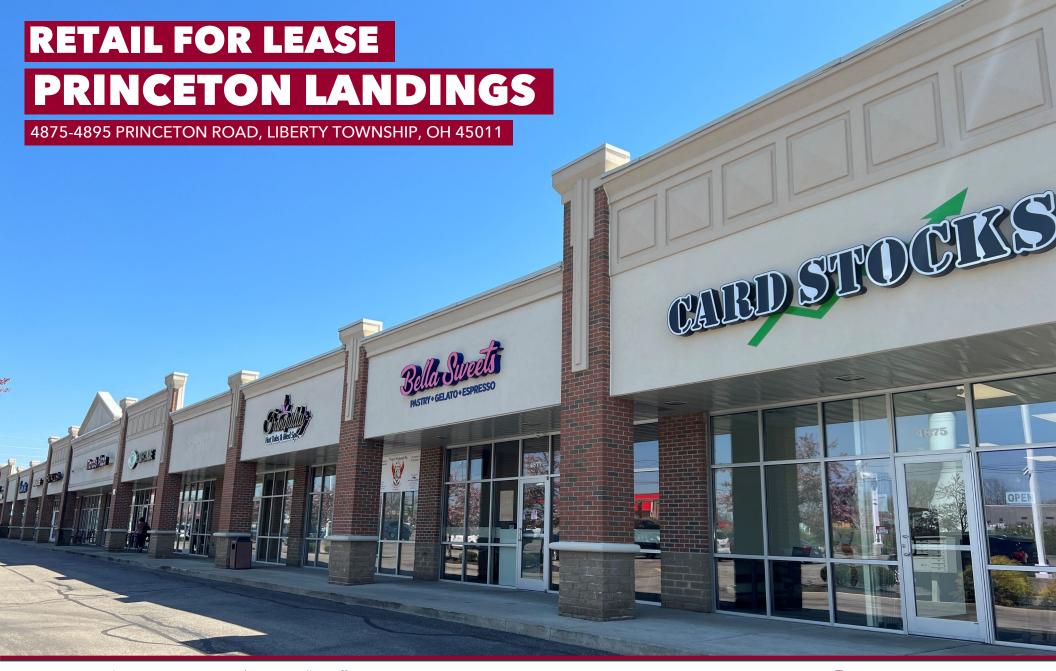

### RETAIL FOR LEASE

## **PRINCETON LANDINGS**

**FOR LEASE:** 1,620, 1,641, 2,010 SF Available

**PRICING:** \$22.00 + \$6.95 NNN

New retail strip center with strong co-tenancy

Abundant parking

· Easy access and great visibility