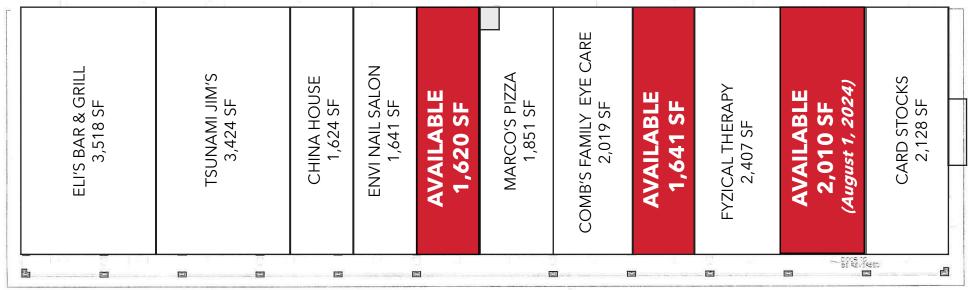

## **PRINCETON LANDINGS**

**FOR LEASE:** 1,620, 1,641, 2,010 SF Available

**PRICING:** \$22.00 + \$6.95 NNN

New retail strip center with strong co-tenancy

Abundant parking

· Easy access and great visibility

## **PRINCETON LANDINGS**

**FOR LEASE:** 1,620, 1,641, 2,010 SF Available

**PRICING:** \$22.00 + \$6.95 NNN

# Princeton Landings

4895-4897 PRINCETON ROAD LIBERTY TOWNSHIP

TOTAL = 23,938 S.F.

ALL LEASE AREAS TO BE FIELD VERIFIED

f ◎ ※ in

f ◎ % in

lee-cincinnati.com