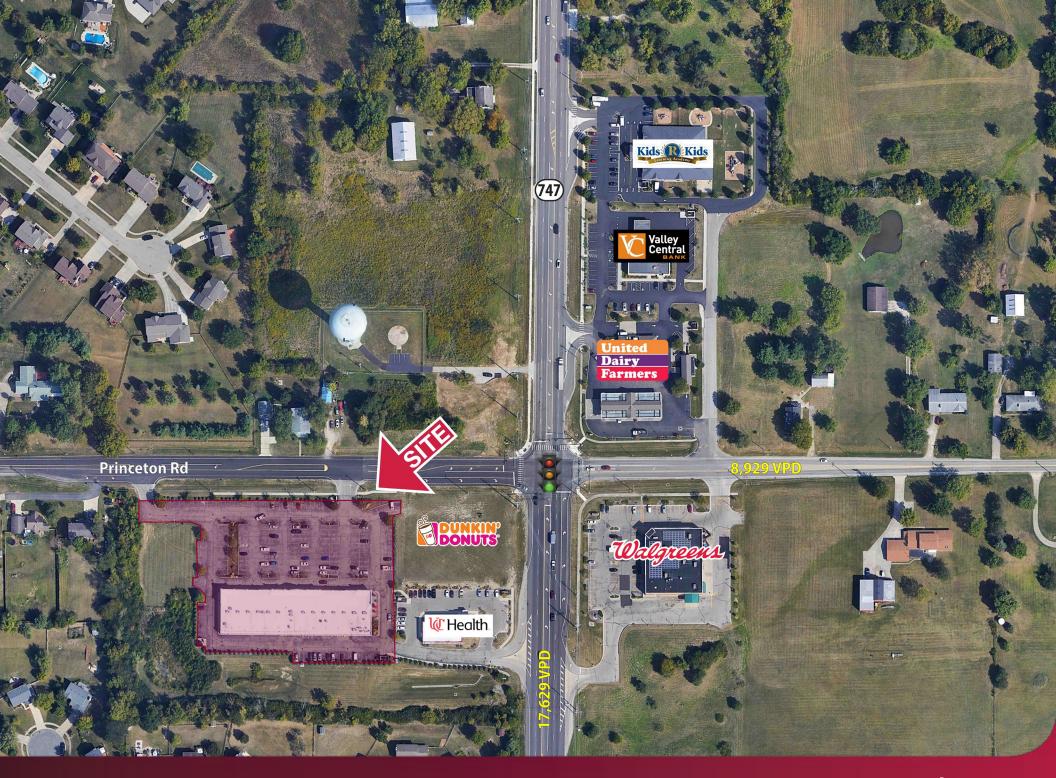

#### **TRAFFIC COUNTS:**

Princeton Rd. at SR 747 -17,629 VPD

lee-cincinnati.com