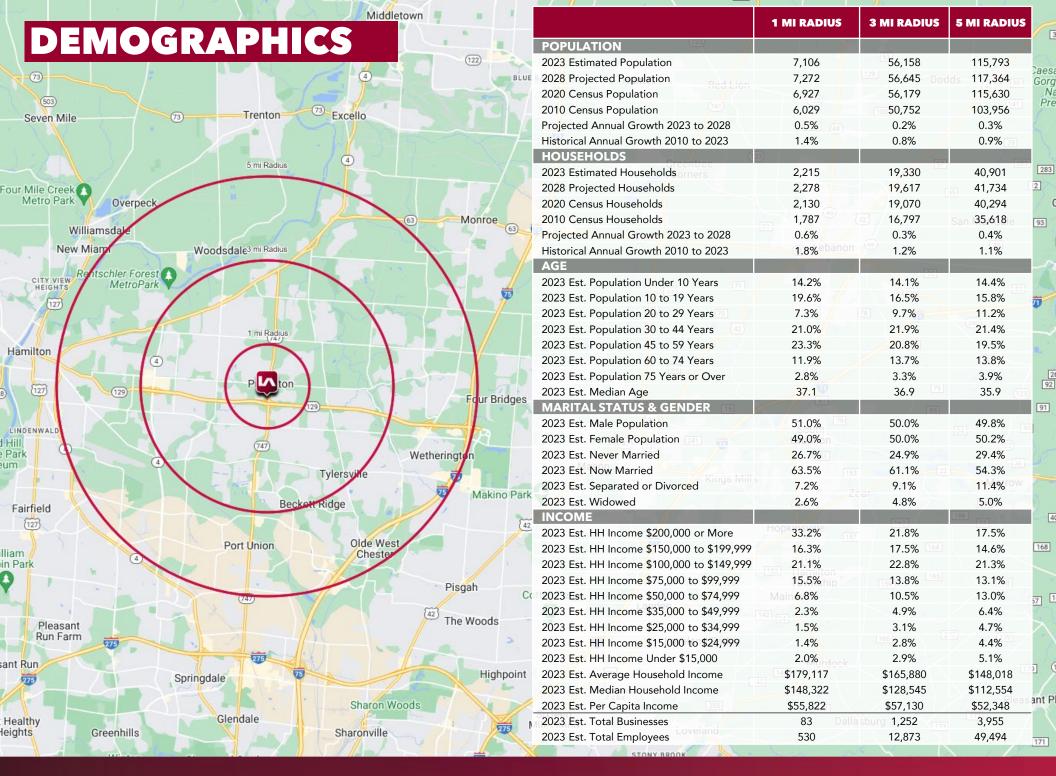

# Princeton Landings

4895-4897 PRINCETON ROAD LIBERTY TOWNSHIP

TOTAL = 23,938 S.F.

ALL LEASE AREAS TO BE FIELD VERIFIED

f ◎ ※ in

f ◎ % in

lee-cincinnati.com