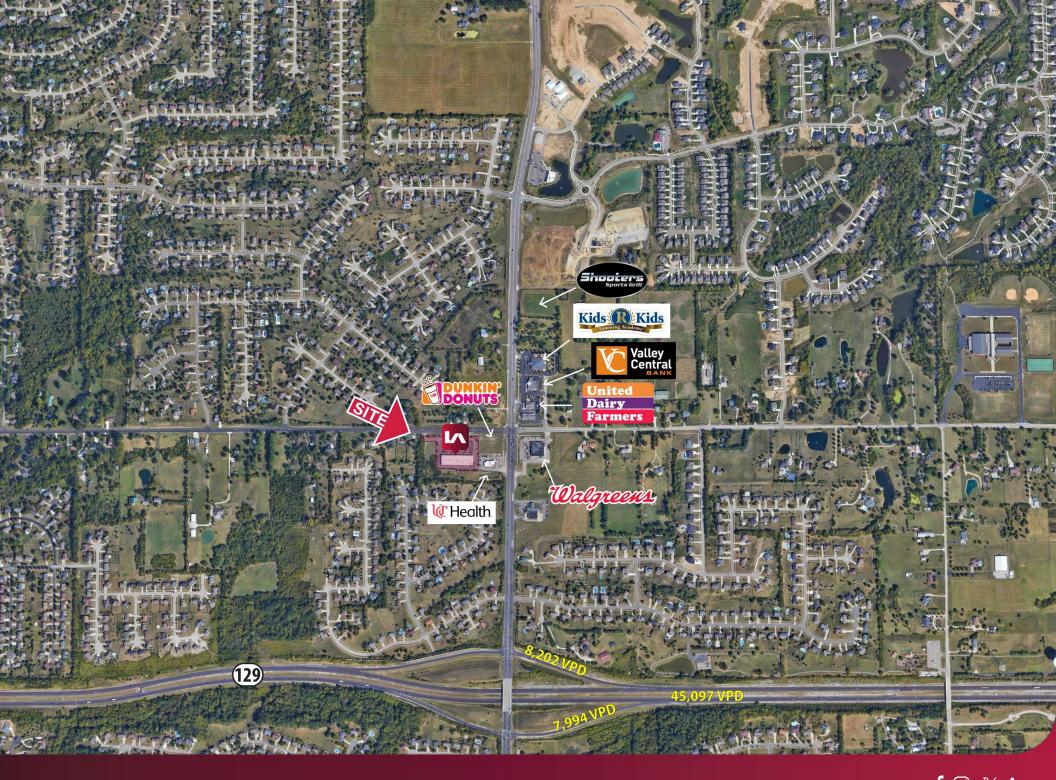

#### **TRAFFIC COUNTS:**

Princeton Rd. at SR 747 -17,629 VPD

lee-cincinnati.com