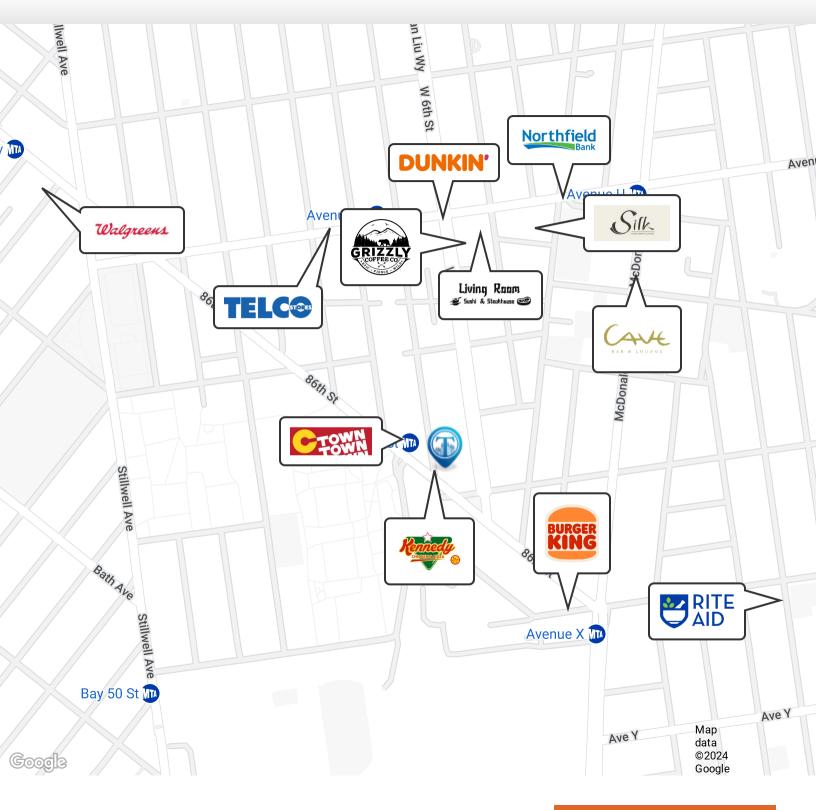

# **Retailer Map**

Nearby tenants include CTown Supermarkets, Walgreens, Grizzly Coffee, Burger King, Living Room Sushi & Steakhouse, Cave, SILK Restaurant & Lounge, Kennedy Fried Chicken & Pizza, Key Food Supermarkets, Rite Aide, and more!