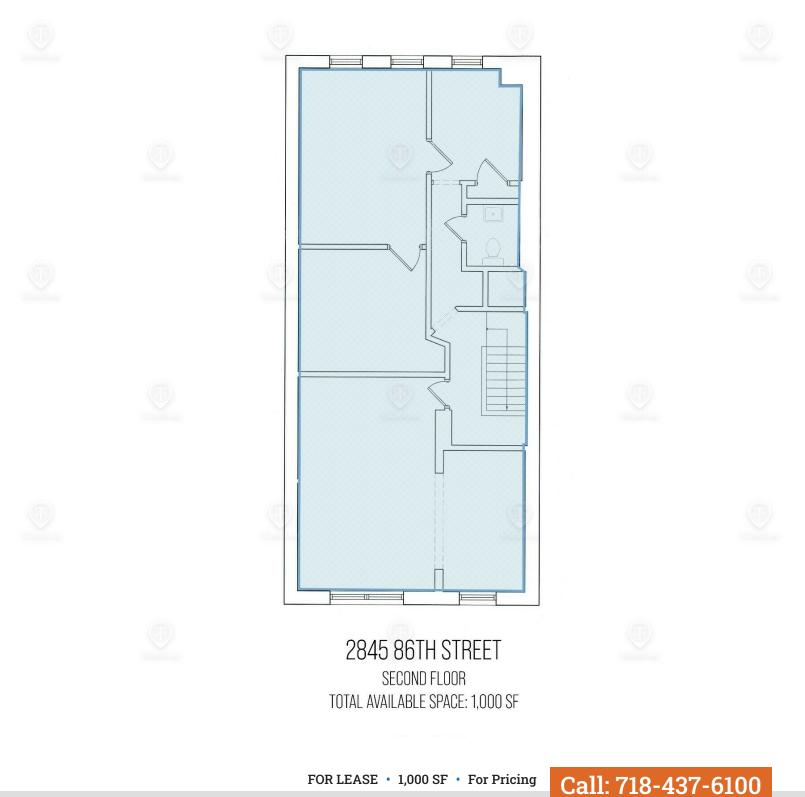

## Floor Plans

#### 2845 86th Street, Brooklyn, NY 11223

FOR LEASE • 1,000 SF • For Pricing