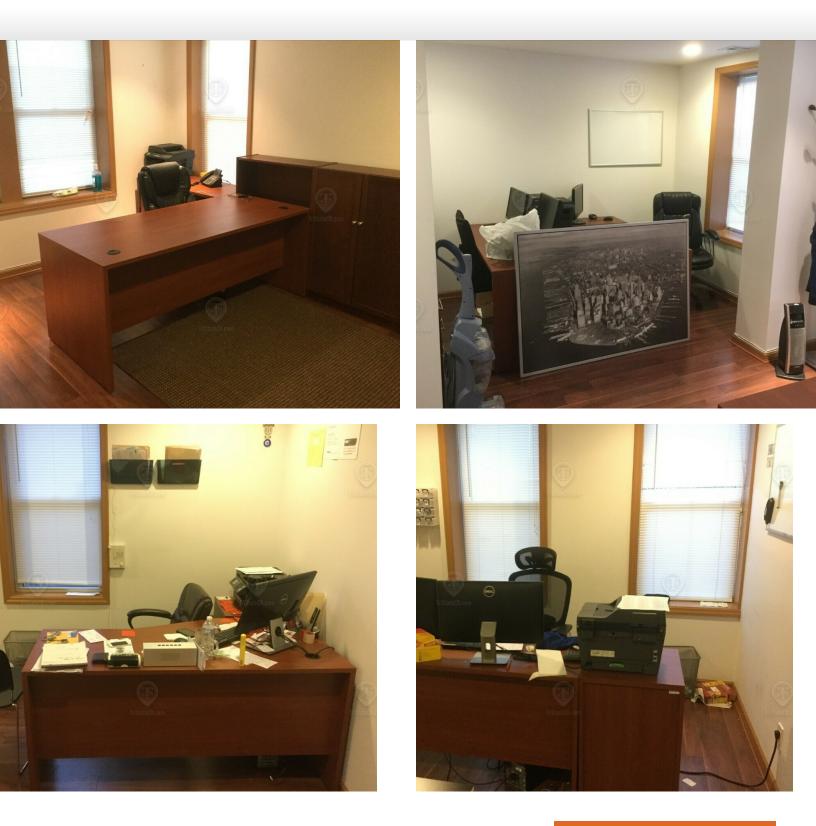

od of Brooklyn at the corner of W 7th St near the 86th St subway station.

Nearest Transit: N train at 86th St, F train at Avenue X, and the B1 & B4 bus lines.

Nearby tenants include CTown Supermarkets, Walgreens, Grizzly Coffee, Burger King, Living Room Sushi & Steakhouse, Cave, SILK Restaurant & Lounge, Kennedy Fried Chicken & Pizza, Key Food Supermarkets, Rite Aide, and more!

## Main Highlights

- Dense residential neighborhood
- Heavy car traffic
- Steps from the N train
- Bus station right out front
- 3 private offices



2,817 SF Total Building Size





#### FOR LEASE • 1,000 SF • For Pricing

### Call: 718-437-6100

Shlomi Bagdadi 718.437.6100 sb@tristatecr.com Avi Akiva 718.437.6100 x110 Avi.A@TriStateCR.com



# **Additional Photos**

#### 2845 86th Street, Brooklyn, NY 11223



FOR LEASE • 1,000 SF • For Pricing

### Call: 718-437-6100

Shlomi Bagdadi 718.437.6100 sb@tristatecr.com **Avi Akiva 718.437.6100 x110** Avi.A@TriStateCR.com



## Floor Plans

#### 2845 86th Street, Brooklyn, NY 11223



FOR LEASE • 1,000 SF • For Pricing

#### Shlomi Baqdadi **718.437.6100** sb@tristatecr.com

Avi Akiva **718.437.6100 x110** Avi.A@TriStateCR.com



# **Retailer Map**

#### 2845 86th Street, Brooklyn, NY 11223



FOR LEASE • 1,000 SF • For Pricing

### Call: 718-437-6100

Shlomi Bagdadi 718.437.6100 sb@tristatecr.com Avi Akiva 718.437.6100 x110 Avi.A@TriStateCR.com



## Area Demographics



### Google

Map data ©2024 Google

| POPULATION                              | 0.25 <b>MILES</b>   | 0.5 MILES | 1 MILE               |
|-----------------------------------------|-