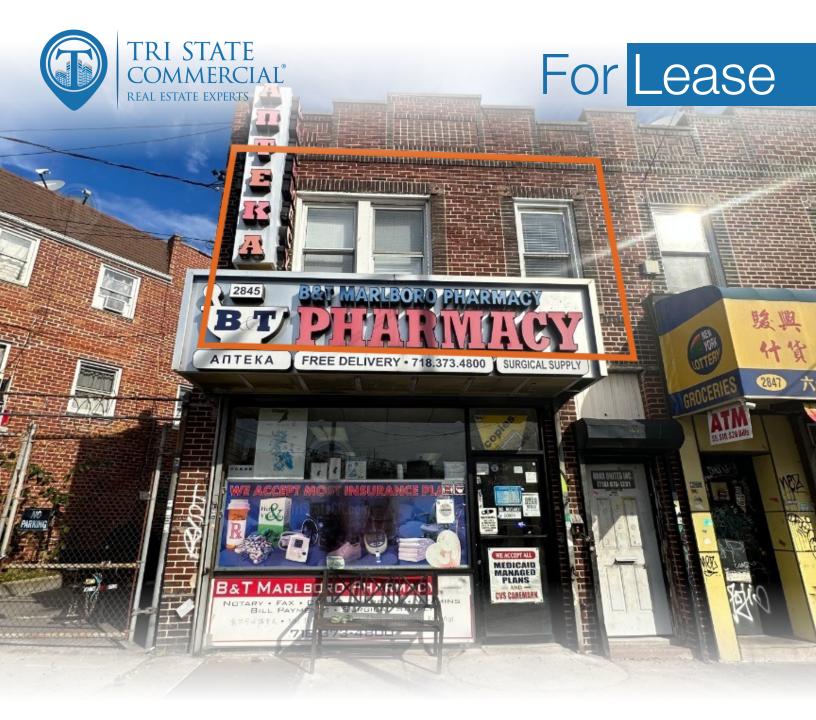

# Second Floor Office Space

1,000 SF 2845 86th Street • Brooklyn • NY For Pricing Call: 718-437-6100

Shlomi BagdadiAvi Akiva718.437.6100718.437.6100 x110sb@tristatecr.comAvi.A@TriStateCR.com

# 1,000 SF | 2845 86th St | Second Floor Office Space for Lease

TriStateCR.com

FREE DELIVERY • 718.373.4800

1,000 SF • For Pricing Call: 718-437-6100 2845 86th Street • Brooklyn • NY

Shlomi Bagdadi T18.437.6100 sb@tristatecr.com Avi Akiva 718.437.6100 x110 Avi.A@TriStateCR.com

2845

ΠΤΕΚΑ