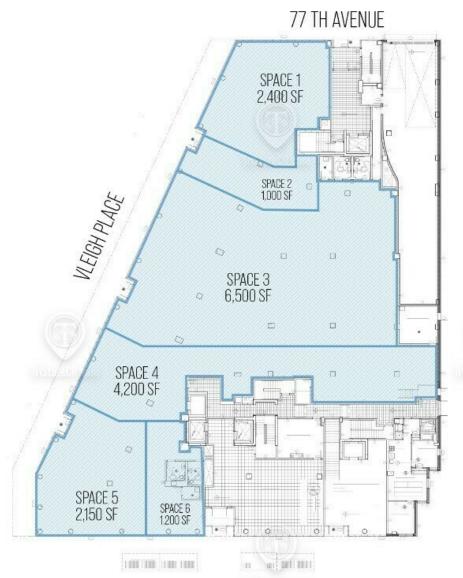

## Ground Floor Option B

77-63 Vleigh Pl, Queens, NY 11367

78 TH AVENUE

## 77-63 VLEIGH PLACE

GROUND FLOOR: 17,450 SF

ALL SQUARE FOOTAGES ARE APPROXIMATE

FOR LEASE • 1,000 - 19,450 SF • For Pricing

Call: 718-437-6100