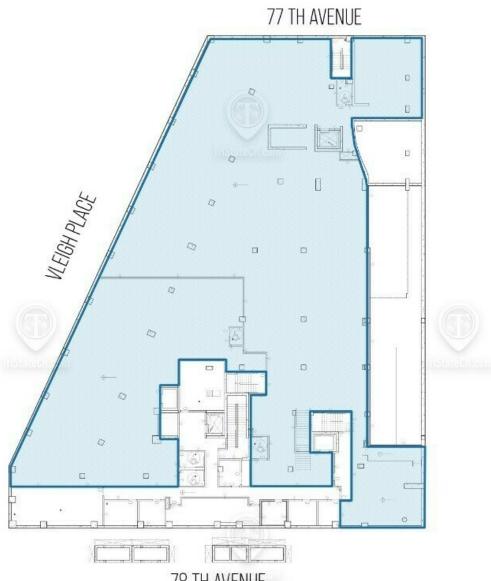

Cellar

78 TH AVENUE

#### 77-63 VLEIGH PLACE

CELLAR: 19,450 SF

ALL SQUARE FOOTAGES ARE APPROXIMATE

FOR LEASE • 1,000 - 19,450 SF • For Pricing

Call: 718-437-6100