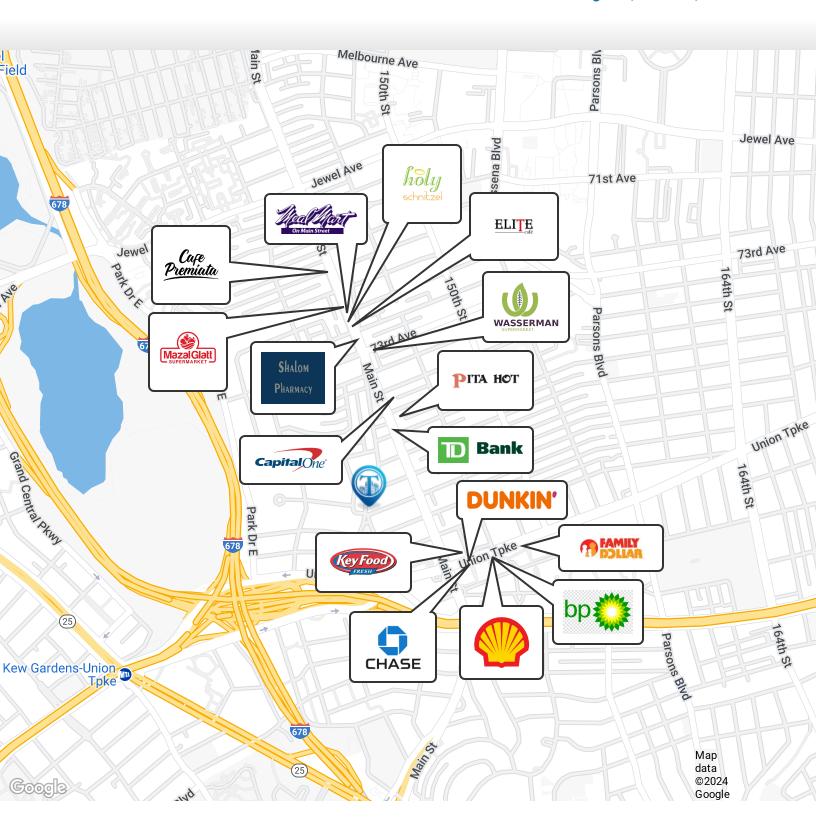

### Retailer Map

77-63 Vleigh Pl, Queens, NY 11367

FOR LEASE • 1,000 - 19,450 SF • For Pricing

Call: 718-437-6100

Shlomi Bagdadi 718.437.6100 sb@tristatecr.com

Richard Babeck
718.437.6100 x119
Richard.B@TriStateCR.com