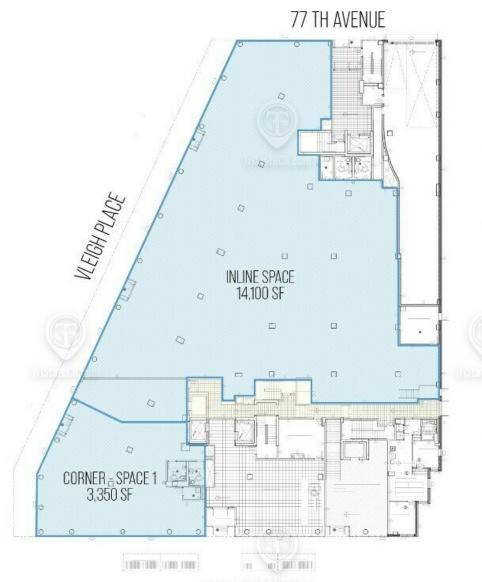

## Ground Floor Option A

77-63 Vleigh Pl, Queens, NY 11367

78 TH AVENUE

## 77-63 VLEIGH PLACE

GROUND FLOOR: 17,450 SF

ALL SQUARE FOOTAGES
ARE APPROXIMATE

FOR LEASE • 1,000 - 19,450 SF • For Pricing

Call: 718-437-6100