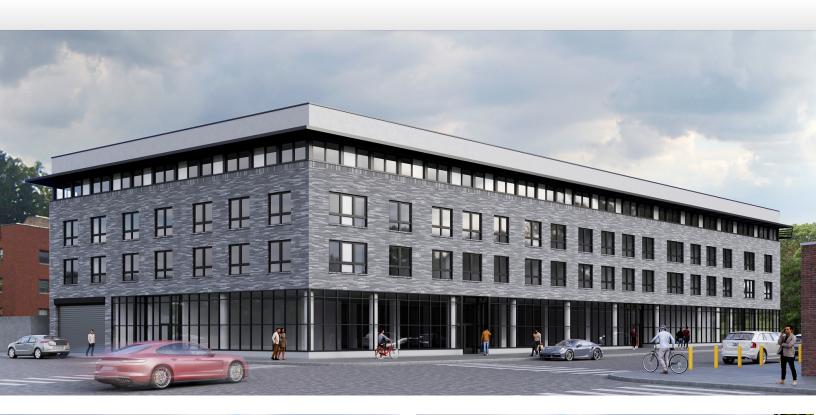

# New Development | Brand New Retail/Office + Parking for Lease

1,000 - 19,450 SF

77-63 Vleigh Pl · Queens · NY

For Pricing Call: 718-437-6100

### **Property Summary**

77-63 Vleigh Pl, Queens, NY 11367

#### Main Highlights

- ▶ Wrap around frontage totaling 490 ft
- > 219 ft on Vleigh Place
- ▶ 100 ft on 77th Road
- ▶ 171 ft on 18th Avenue
- ▶ Ceiling heights range from 11ft 13ft
- ▶ The property will have a 15-year ICAP Abatement

R3-2 Zoning

FOR LEASE • 1,000 - 19,450 SF • For Pricing

Call: 718-437-6100

Shlomi Bagdadi 718.437.6100 sb@tristatecr.com

Richard Babeck
718.437.6100 x119
Richard.B@TriStateCR.com