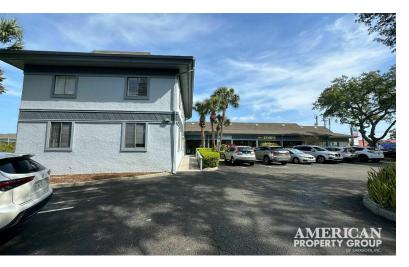

#### PROPERTY OVERVIEW

American Property Group of Sarasota, Inc. presents 7222 S Tamiami Trail, Sarasota:

### Building 1:

This expansive one-level building spans 8,661 square feet and features five bathrooms, offering ample space and convenience for multiple tenants. The layout accommodates various businesses with ease.

### Building 2:

Comprising 2,750 square feet across two levels, with four bathrooms and functional space. Caters to diverse business needs in a prime Sarasota location.

Both buildings offer strategic positioning on S Tamiami Trail, ensuring high visibility and accessibility. Perfect for owner/investors, these properties present an opportunity to generate rental income while maximizing investment potential.