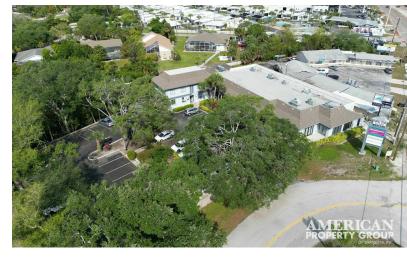

#### PROPERTY OVERVIEW

American Property Group of Sarasota, Inc. presents 7222 S Tamiami Trail, Sarasota:

### Building 1:

This expansive one-level building spans 8,661 square feet and features five bathrooms, offering ample space and convenience for multiple tenants. The layout accommodates various businesses with ease.

### Building 2:

Comprising 2,750 square feet across two levels, with four bathrooms and functional space. Caters to diverse business needs in a prime Sarasota location.

Both buildings offer strategic positioning on S Tamiami Trail, ensuring high visibility and accessibility. Perfect for owner/investors, these properties present an opportunity to generate rental income while maximizing investment potential.