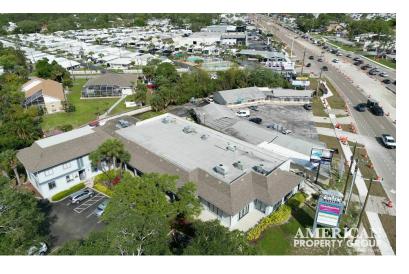

#### PROPERTY OVERVIEW

American Property Group of Sarasota, Inc. presents 7222 S Tamiami Trail, Sarasota:

### Building 1:

This expansive one-level building spans 8,661 square feet and features five bathrooms, offering ample space and convenience for multiple tenants. The layout accommodates various businesses with ease.

### Building 2:

Comprising 2,750 square feet across two levels, with four bathrooms and functional space. Caters to diverse business needs in a prime Sarasota location.

Both buildings offer strategic positioning on S Tamiami Trail, ensuring high visibility and accessibility. Perfect for owner/investors, these properties present an opportunity to generate rental income while maximizing investment potential.