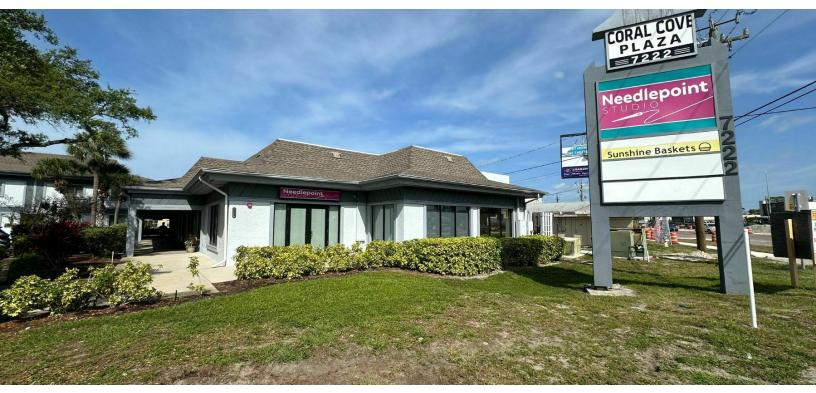

## CORAL COVE PLAZA

7222 S TAMIAMI TRL SARASOTA, FLORIDA 34231

| DEMOGRAPHICS      | 1 MILE   | 5 MILES  | 10 MILES |
|-------------------|----------|----------|----------|
| Total Households  | 5,665    | 68,316   | 146,416  |
| Total Population  | 8,486    | 110,469  | 257,079  |
| Average HH Income | \$55,313 | \$76,373 | \$77,718 |

#### PROPERTY OVERVIEW

American Property Group of Sarasota, Inc. presents 7222 S Tamiami Trail, Sarasota:

### Building 1:

This expansive one-level building spans 8,661 square feet and features five bathrooms, offering ample space and convenience for multiple tenants. The layout accommodates various businesses with ease.

### Building 2:

Comprising 2,750 square feet across two levels, with four bathrooms and functional space. Caters to diverse business needs in a prime Sarasota location.

Both buildings offer strategic positioning on S Tamiami Trail, ensuring high visibility and accessibility. Perfect for owner/investors, these properties present an opportunity to generate rental income while maximizing investment potential.