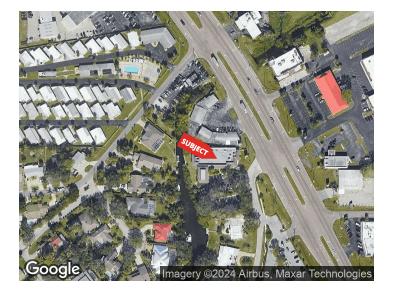

## CORAL COVE PLAZA

7222 S TAMIAMI TRL SARASOTA, FLORIDA 34231

| DEMOGRAPHICS      | 1 MILE   | 5 MILES  | 10 MILES |
|-------------------|----------|----------|----------|
| Total Households  | 5,665    | 68,316   | 146,416  |
| Total Population  | 8,486    | 110,469  | 257,079  |
| Average HH Income | \$55,313 | \$76,373 | \$77,718 |

#### PROPERTY OVERVIEW

American Property Group of Sarasota, Inc. presents 7222 S Tamiami Trail, Sarasota: