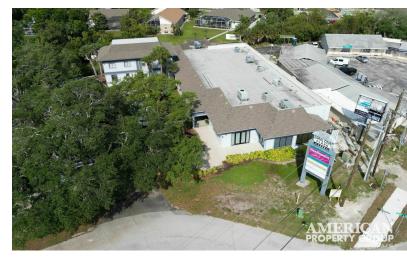

## CORAL COVE PLAZA

7222 S TAMIAMI TRL SARASOTA, FLORIDA 34231

| DEMOGRAPHICS      | 1 MILE   | 5 MILES  | 10 MILES |
|-------------------|----------|----------|----------|
| Total Households  | 5,665    | 68,316   | 146,416  |
| Total Population  | 8,486    | 110,469  | 257,079  |
| Average HH Income | \$55,313 | \$76,373 | \$77,718 |

#### OFFERING SUMMARY

| Sale Price:      | \$2,200,000 |
|------------------|-------------|
| Building Size:   | 10,036 SF   |
| Lot Size:        | 41,047 SF   |
| Number of Units: | 11          |
| Year Built:      | 1985        |
| Zoning:          | CG          |

#### PROPERTY OVERVIEW

American Property Group of Sarasota, Inc. presents 7222 S Tamiami Trail, Sarasota: