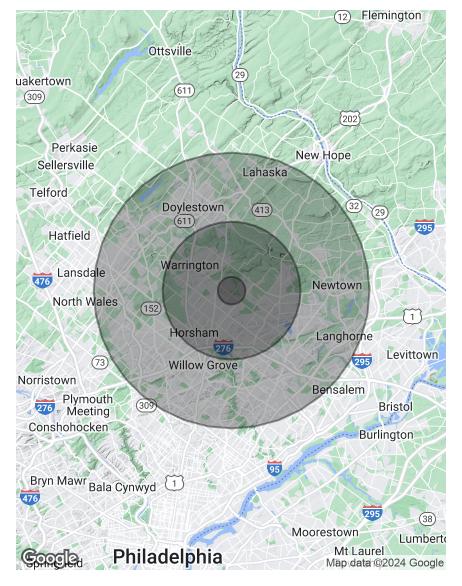

## **DEMOGRAPHICS MAP & REPORT**

| POPULATION           | 1 MILE | 5 MILES | 10 MILES |
|----------------------|--------|---------|----------|
| Total Population     | 5,670  | 145,430 | 583,222  |
| Average Age          | 50.5   | 45.7    | 44.6     |
| Average Age (Male)   | 47.6   | 44.3    | 43.2     |
| Average Age (Female) | 52.5   | 46.6    | 45.7     |

| HOUSEHOLDS & INCOME | I MILE    | 5 MILES   | 10 MILES  |
|---------------------|-----------|-----------|-----------|
| Total Households    | 2,484     | 57,875    | 231,053   |
| # of Persons per HH | 2.3       | 2.5       | 2.5       |
| Average HH Income   | \$104,498 | \$114,363 | \$120,043 |
| Average House Value | \$344,204 | \$349,378 | \$365,337 |

2020 American Community Survey (ACS)