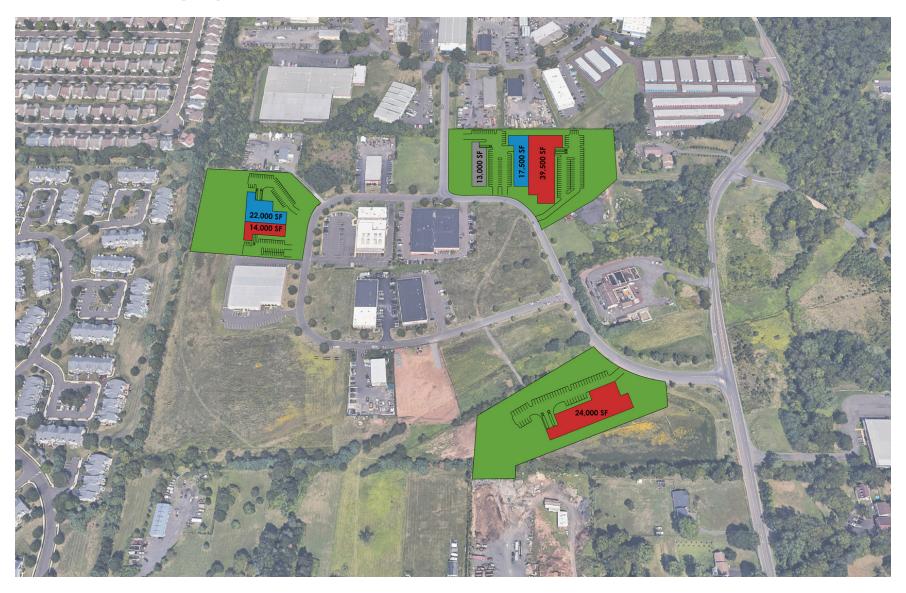

### PROPERTY HIGHLIGHTS

- 11.73 Acres
- Proposed 130,000 SF Total
- Lot 5: 39,500 SF
- Lot 6: 17,500 SF
- Lot 7: 13,000 SF
- Lot 11: 22,000 SF
- Lot 12: 14,000 SF
- Lot 20: 24,000 SF
- 24'-26' Clear Height
- Potential for Loading Docks or Drive-Ins depending on tenant requirements.
- Public Utilities Available on Site
- Zoned LI Limited Industrial (Warwick Township)

# **AVAILABLE LOTS**