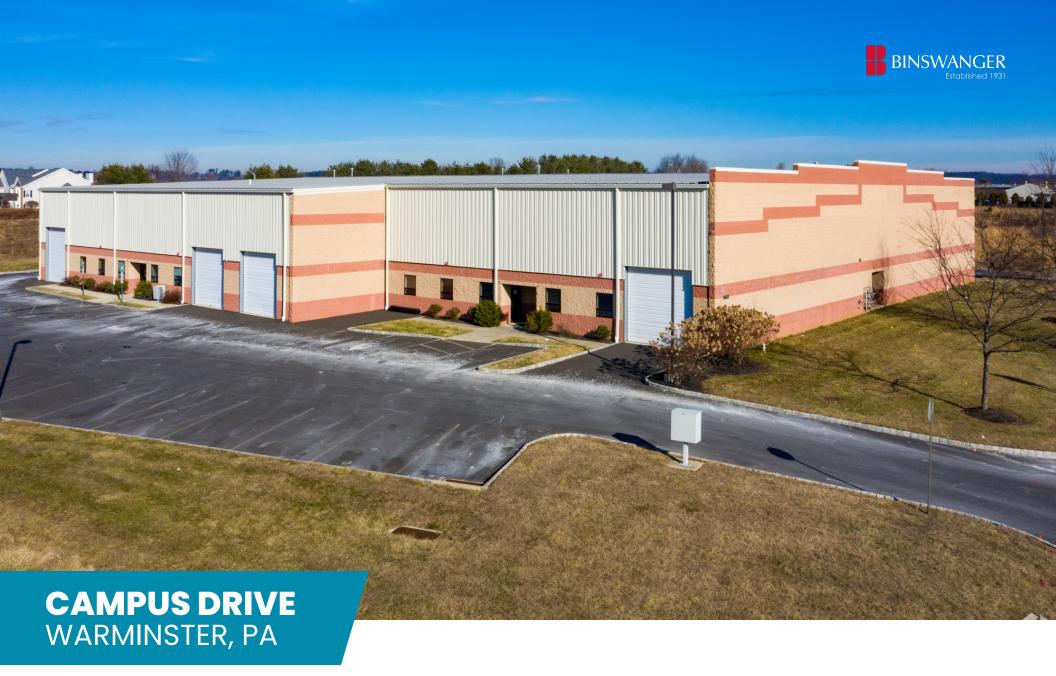

AVAILABLE FOR LEASE PROPOSED 130,000 SF TOTAL/6 LOTS

11.73 Acres

### PROPERTY HIGHLIGHTS

- 11.73 Acres
- Proposed 130,000 SF Total
- Lot 5: 39,500 SF
- Lot 6: 17,500 SF
- Lot 7: 13,000 SF
- Lot 11: 22,000 SF
- Lot 12: 14,000 SF
- Lot 20: 24,000 SF
- 24'-26' Clear Height
- Potential for Loading Docks or Drive-Ins depending on tenant requirements.
- Public Utilities Available on Site
- Zoned LI Limited Industrial (Warwick Township)