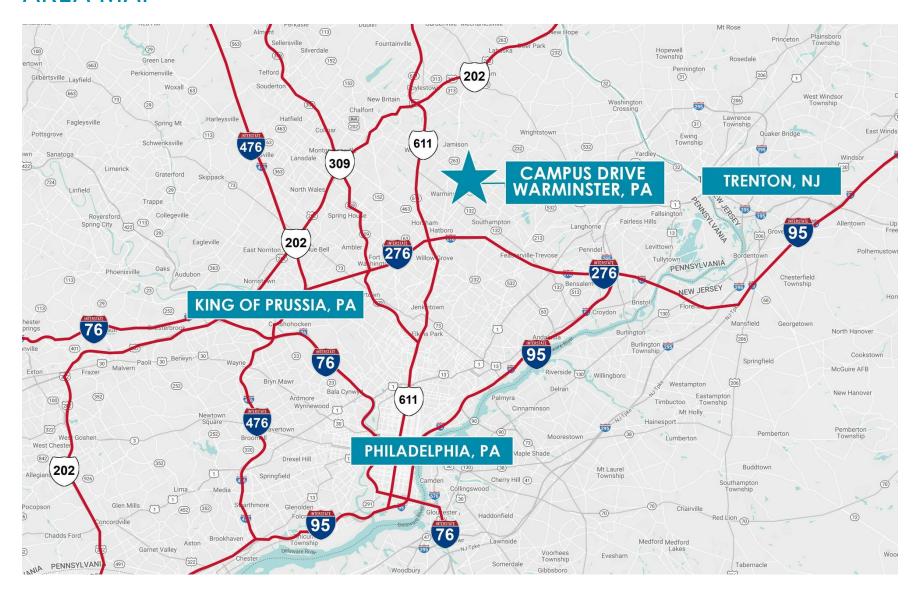

AVAILABLE FOR LEASE PROPOSED 130,000 SF TOTAL/6 LOTS

11.73 Acres

### PROPERTY HIGHLIGHTS

- 11.73 Acres
- Proposed 130,000 SF Total
- Lot 5: 39,500 SF
- Lot 6: 17,500 SF
- Lot 7: 13,000 SF
- Lot 11: 22,000 SF
- Lot 12: 14,000 SF
- Lot 20: 24,000 SF
- 24'-26' Clear Height
- Potential for Loading Docks or Drive-Ins depending on tenant requirements.
- Public Utilities Available on Site
- Zoned LI Limited Industrial (Warwick Township)





# **AVAILABLE LOTS**





#### **AREA MAP**





## **DEMOGRAPHICS MAP & REPORT**

| POPULATION           | 1 MILE | 5 MILES | 10 MILES |
|----------------------|--------|---------|----------|
| Total Population     | 5,670  | 145,430 | 583,222  |
| Average Age          | 50.5   | 45.7    | 44.6     |
| Average Age (Male)   | 47.6   | 44.3    | 43.2     |
| Average Age (Female) | 52.5   | 46.6    | 45.7     |

| HOUSEHOLDS & INCOME | I MILE    | 5 MILES   | 10 MILES  |
|---------------------|-----------|-----------|-----------|
| Total Households    | 2,484     | 57,875    | 231,053   |
| # of Persons per HH | 2.3       | 2.5       | 2.5       |
| Average HH Income   | \$104,498 | \$114,363 | \$120,043 |
| Average House Value | \$344,204 | \$349,378 | \$365,337 |

2020 American Community Survey (ACS)





## CONTACT



**Timothy Penn