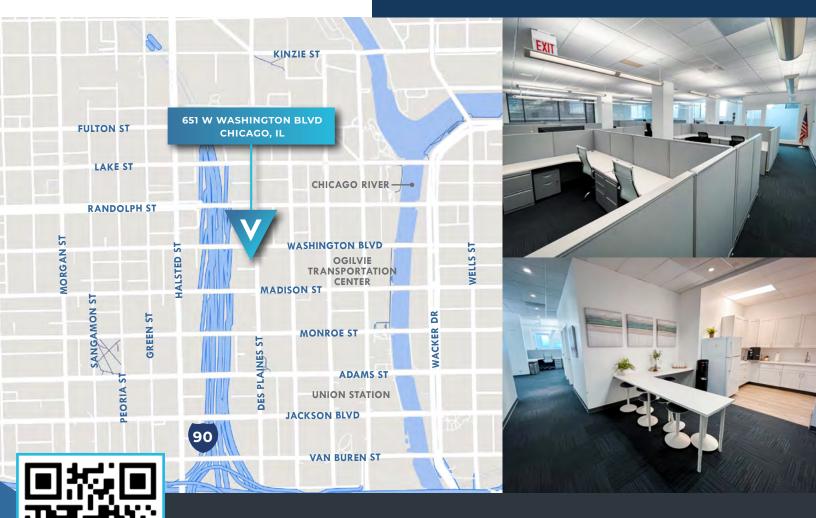

### **AREA AMENITIES**

- ▶ Blocks from Ogilvie Transportation Center
- ► A Block from I-90/I-94 Interstate Exit
- Numerous Fast Serve and Fine Dining
   Restaurants in Close Proximity
- Numerous Public Lots in the Area