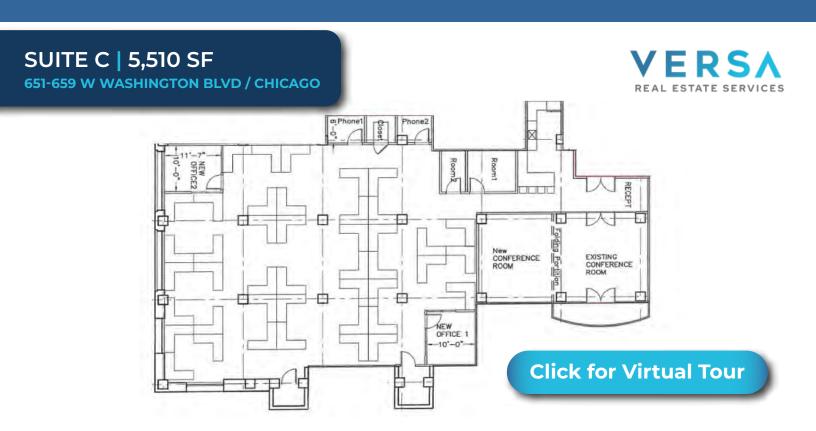

# Fully Furnished 5,510 SF Sublease in West Loop

#### **OFFERING SUMMARY**

**LEASE RATE** \$20.00 PSF MG

**AVAILABLE SF** 5,510 SF

**BUILDING SF** 127,200 SF

YEAR BUILT 1910