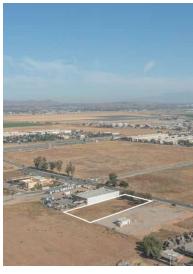

#### **Property Overview**

This .9-acre lot has been in the owner's family for nearly 100 years. It is a great high-traffic location, with quick access to and from the I-215 freeway, and has Ethanac Road frontage/access (approx.132 ft.). "Potential driveway access to Ethanac traffic, estimated to be 12,400 vehicles per day, per 2024 draft environmental impact review". Ethanac Road is the main east-west traffic artery at the border of Menifee and Perris. The property is in a uniquely situated Commercial/Retail zone, in a fast-growing warehousing and light industrial area of Menifee. There are 25 new residential projects under construction, with about 4 more in the pipeline (10,500 units yet to be built). Estimated more than 41,000 households by the end of 2025.

#### **Property Highlights**

- Zoned EDCNG for flexible use
- · Ideal for a variety of light industrial, commercial, or retail projects
- · Prime location in the Inland Empie
- -One of the fastest-growing cities in California
- Just off I-215
- · -High-traffic location
- - 132 feet of frontage