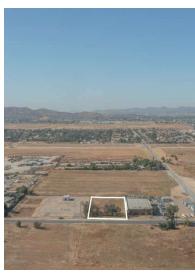

#### **Property Overview**

This .9-acre lot has been in the owner's family for nearly 100 years. It is a great high-traffic location, with quick access to and from the I-215 freeway, and has Ethanac Road frontage/access (approx.132 ft.). "Potential driveway access to Ethanac traffic, estimated to be 12,400 vehicles per day, per 2024 draft environmental impact review". Ethanac Road is the main east-west traffic artery at the border of Menifee and Perris. The property is in a uniquely situated Commercial/Retail zone, in a fast-growing warehousing and light industrial area of Menifee. There are 25 new residential projects under construction, with about 4 more in the pipeline (10,500 units yet to be built). Estimated more than 41,000 households by the end of 2025.

#### **Property Highlights**

- Zoned EDCNG for flexible use
- · Ideal for a variety of light industrial, commercial, or retail projects
- · Prime location in the Inland Empie
- -One of the fastest-growing cities in California
- Just off I-215
- · -High-traffic location
- - 132 feet of frontage