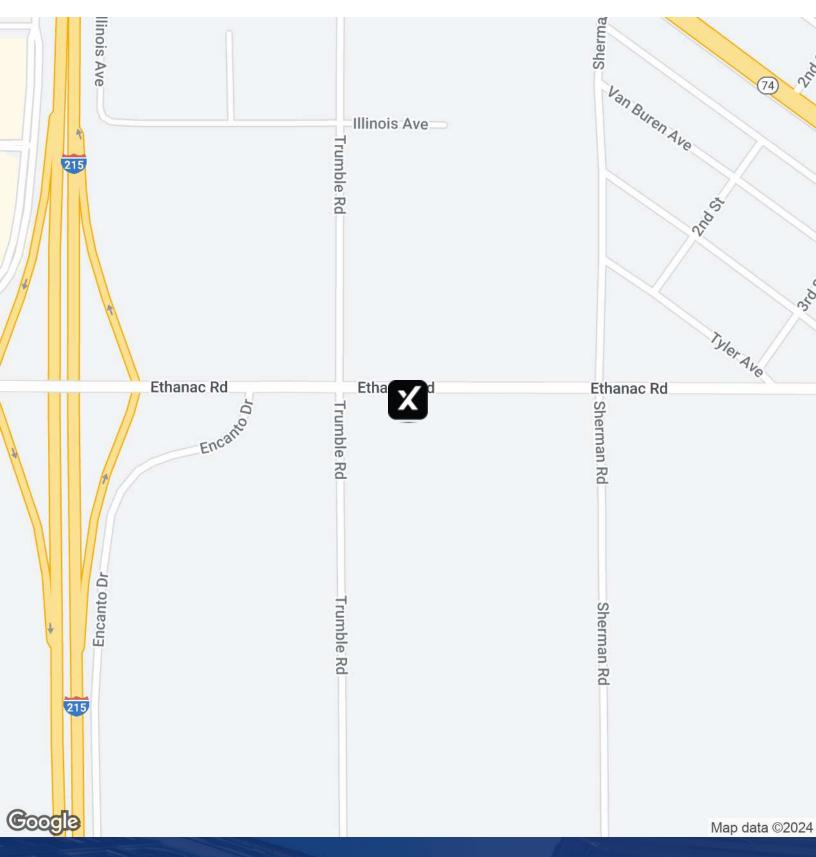

#### **Property Overview**

This .9-acre lot has been in the owner's family for nearly 100 years. It is a great high-traffic location, with quick access to and from the I-215 freeway, and has Ethanac Road frontage/access (approx.132 ft.). "Potential driveway access to Ethanac traffic, estimated to be 12,400 vehicles per day, per 2024 draft environmental impact review". Ethanac Road is the main east-west traffic artery at the border of Menifee and Perris. The property is in a uniquely situated Commercial/Retail zone, in a fast-growing warehousing and light industrial area of Menifee. There are 25 new residential projects under construction, with about 4 more in the pipeline (10,500 units yet to be built). Estimated more than 41,000 households by the end of 2025.

#### **Property Highlights**

- Zoned EDCNG for flexible use
- · Ideal for a variety of light industrial, commercial, or retail projects
- · Prime location in the Inland Empie
- -One of the fastest-growing cities in California
- Just off I-215
- · -High-traffic location
- - 132 feet of frontage