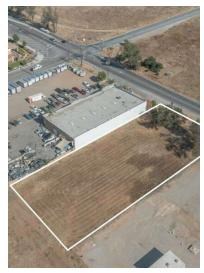

#### **Property Overview**

This .9-acre lot has been in the owner's family for nearly 100 years. It is a great high-traffic location, with quick access to and from the I-215 freeway, and has Ethanac Road frontage/access (approx.132 ft.). "Potential driveway access to Ethanac traffic, estimated to be 12,400 vehicles per day, per 2024 draft environmental impact review". Ethanac Road is the main east-west traffic artery at the border of Menifee and Perris. The property is in a uniquely situated Commercial/Retail zone, in a fast-growing warehousing and light industrial area of Menifee. There are 25 new residential projects under construction, with about 4 more in the pipeline (10,500 units yet to be built). Estimated more than 41,000 households by the end of 2025.

#### **Property Highlights**

- Zoned EDCNG for flexible use
- · Ideal for a variety of light industrial, commercial, or retail projects
- · Prime location in the Inland Empie
- -One of the fastest-growing cities in California
- Just off I-215
- · -High-traffic location
- - 132 feet of frontage