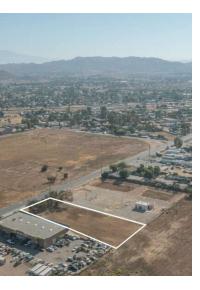

#### **Property Overview**

This .9-acre lot has been in the owner's family for nearly 100 years. It is a great high-traffic location, with quick access to and from the I-215 freeway, and has Ethanac Road frontage/access (approx.132 ft.). "Potential driveway access to Ethanac traffic, estimated to be 12,400 vehicles per day, per 2024 draft environmental impact review". Ethanac Road is the main east-west traffic artery at the border of Menifee and Perris. The property is in a uniquely situated Commercial/Retail zone, in a fast-growing warehousing and light industrial area of Menifee. There are 25 new residential projects under construction, with about 4 more in the pipeline (10,500 units yet to be built). Estimated more than 41,000 households by the end of 2025.

#### **Property Highlights**

- Zoned EDCNG for flexible use
- · Ideal for a variety of light industrial, commercial, or retail projects
- · Prime location in the Inland Empie
- -One of the fastest-growing cities in California
- Just off I-215
- · -High-traffic location
- - 132 feet of frontage