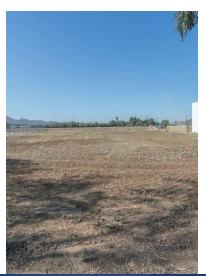

#### **Property Overview**

This .9-acre lot has been in the owner's family for nearly 100 years. It is a great high-traffic location, with quick access to and from the I-215 freeway, and has Ethanac Road frontage/access (approx.132 ft.). "Potential driveway access to Ethanac traffic, estimated to be 12,400 vehicles per day, per 2024 draft environmental impact review". Ethanac Road is the main east-west traffic artery at the border of Menifee and Perris. The property is in a uniquely situated Commercial/Retail zone, in a fast-growing warehousing and light industrial area of Menifee. There are 25 new residential projects under construction, with about 4 more in the pipeline (10,500 units yet to be built). Estimated more than 41,000 households by the end of 2025.

#### **Property Highlights**

- Zoned EDCNG for flexible use
- · Ideal for a variety of light industrial, commercial, or retail projects
- · Prime location in the Inland Empie
- -One of the fastest-growing cities in California
- Just off I-215
- · -High-traffic location
- - 132 feet of frontage