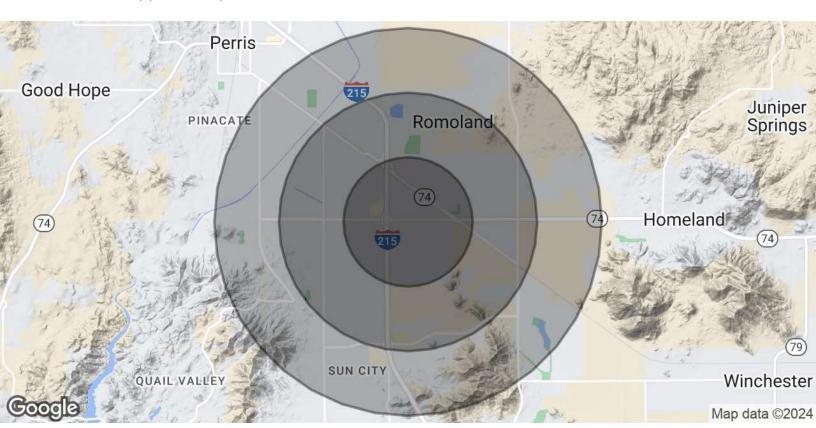

0 Ethanac Rd, , Menifee, CA 92585

| Population           | 1 Mile    | 2 Miles   | 3 Miles   |
|----------------------|-----------|-----------|-----------|
| Total Population     | 2,291     | 13,478    | 36,610    |
| Average Age          | 43.0      | 45.4      | 43.3      |
| Average Age (Male)   | 42.2      | 44.0      | 41.5      |
| Average Age (Female) | 45.3      | 48.6      | 46.1      |
| Households & Income  | 1 Mile    | 2 Miles   | 3 Miles   |
| Total Households     | 670       | 5,055     | 13,482    |
| # of Persons per HH  | 3.4       | 2.7       | 2.7       |
| Average HH Income    | \$86,443  | \$68,764  | \$71,014  |
| Average House Value  | \$315,322 | \$274,661 | \$321,704 |
|                      |           |           |           |