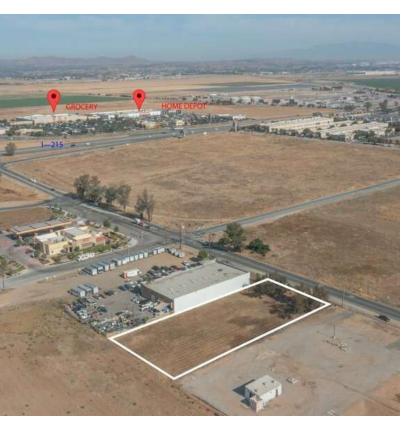

#### **Property Overview**

This .9-acre lot has been in the owner's family for nearly 100 years. It is a great high-traffic location, with quick access to and from the I-215 freeway, and has Ethanac Road frontage/access (approx.132 ft.). "Potential driveway access to Ethanac traffic, estimated to be 12,400 vehicles per day, per 2024 draft environmental impact review". Ethanac Road is the main east-west traffic artery at the border of Menifee and Perris. The property is in a uniquely situated Commercial/Retail zone, in a fast-growing warehousing and light industrial area of Menifee. There are 25 new residential projects under construction, with about 4 more in the pipeline (10,500 units yet to be built). Estimated more than 41,000 households by the end of 2025.

#### **Property Highlights**

- Zoned EDCNG for flexible use
- · Ideal for a variety of light industrial, commercial, or retail projects
- · Prime location in the Inland Empie
- -One of the fastest-growing cities in California
- Just off I-215
- · -High-traffic location
- - 132 feet of frontage