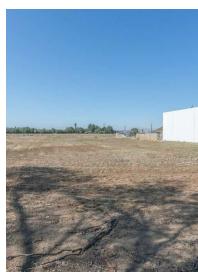

#### **Property Overview**

This .9-acre lot has been in the owner's family for nearly 100 years. It is a great high-traffic location, with quick access to and from the I-215 freeway, and has Ethanac Road frontage/access (approx.132 ft.). "Potential driveway access to Ethanac traffic, estimated to be 12,400 vehicles per day, per 2024 draft environmental impact review". Ethanac Road is the main east-west traffic artery at the border of Menifee and Perris. The property is in a uniquely situated Commercial/Retail zone, in a fast-growing warehousing and light industrial area of Menifee. There are 25 new residential projects under construction, with about 4 more in the pipeline (10,500 units yet to be built). Estimated more than 41,000 households by the end of 2025.

#### **Property Highlights**

- Zoned EDCNG for flexible use
- · Ideal for a variety of light industrial, commercial, or retail projects
- · Prime location in the Inland Empie
- -One of the fastest-growing cities in California
- Just off I-215
- · -High-traffic location
- - 132 feet of frontage