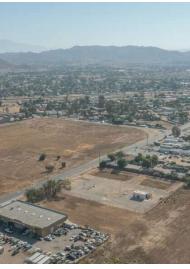

#### **Property Overview**

This .9-acre lot has been in the owner's family for nearly 100 years. It is a great high-traffic location, with quick access to and from the I-215 freeway, and has Ethanac Road frontage/access (approx.132 ft.). "Potential driveway access to Ethanac traffic, estimated to be 12,400 vehicles per day, per 2024 draft environmental impact review". Ethanac Road is the main east-west traffic artery at the border of Menifee and Perris. The property is in a uniquely situated Commercial/Retail zone, in a fast-growing warehousing and light industrial area of Menifee. There are 25 new residential projects under construction, with about 4 more in the pipeline (10,500 units yet to be built). Estimated more than 41,000 households by the end of 2025.

#### **Property Highlights**

- Zoned EDCNG for flexible use
- · Ideal for a variety of light industrial, commercial, or retail projects
- · Prime location in the Inland Empie
- -One of the fastest-growing cities in California
- Just off I-215
- · -High-traffic location
- - 132 feet of frontage