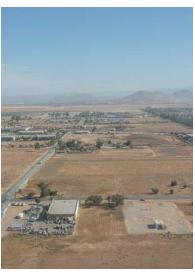

#### **Property Overview**

This .9-acre lot has been in the owner's family for nearly 100 years. It is a great high-traffic location, with quick access to and from the I-215 freeway, and has Ethanac Road frontage/access (approx.132 ft.). "Potential driveway access to Ethanac traffic, estimated to be 12,400 vehicles per day, per 2024 draft environmental impact review". Ethanac Road is the main east-west traffic artery at the border of Menifee and Perris. The property is in a uniquely situated Commercial/Retail zone, in a fast-growing warehousing and light industrial area of Menifee. There are 25 new residential projects under construction, with about 4 more in the pipeline (10,500 units yet to be built). Estimated more than 41,000 households by the end of 2025.

#### **Property Highlights**

- Zoned EDCNG for flexible use
- · Ideal for a variety of light industrial, commercial, or retail projects
- · Prime location in the Inland Empie
- -One of the fastest-growing cities in California
- Just off I-215
- · -High-traffic location
- - 132 feet of frontage