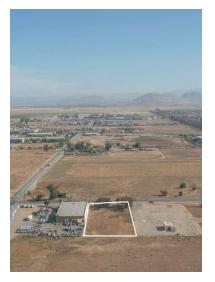

#### **Property Overview**

This .9-acre lot has been in the owner's family for nearly 100 years. It is a great high-traffic location, with quick access to and from the I-215 freeway, and has Ethanac Road frontage/access (approx.132 ft.). "Potential driveway access to Ethanac traffic, estimated to be 12,400 vehicles per day, per 2024 draft environmental impact review". Ethanac Road is the main east-west traffic artery at the border of Menifee and Perris. The property is in a uniquely situated Commercial/Retail zone, in a fast-growing warehousing and light industrial area of Menifee. There are 25 new residential projects under construction, with about 4 more in the pipeline (10,500 units yet to be built). Estimated more than 41,000 households by the end of 2025.

#### **Property Highlights**

- Zoned EDCNG for flexible use
- · Ideal for a variety of light industrial, commercial, or retail projects
- · Prime location in the Inland Empie
- -One of the fastest-growing cities in California
- Just off I-215
- · -High-traffic location
- - 132 feet of frontage