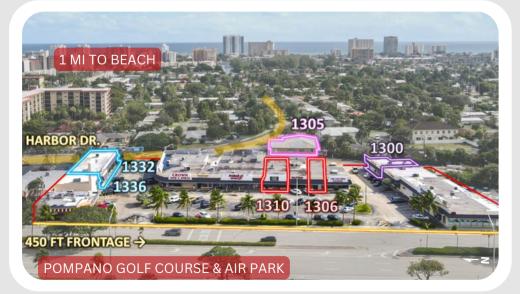

(954) 372 -7280

3101 N Federal Hwy, Ste 502 Fort Lauderdale, FL 33306

**AVAILABLE SPACES** 

| Unit | Retail or professional office space available. |
|------|------------------------------------------------|
|      | This unit contains several kitchenettes and    |
| 1332 | restrooms, and two large, open areas.          |

|          | Tour: <u>https://my.matterport.com/show/?</u> |
|----------|-----------------------------------------------|
| ±4677 SF | <u>m=oWrFoV3J93r</u>                          |

| Unit | Dry retail space in immaculate condition.  |
|------|--------------------------------------------|
| Onit | This space is a mix of storefront, 2 large |
| 1310 | private rooms, and ample storage space in  |
|      | the back for products, including a         |
|      | restroom and small office.                 |

- ±2829 SF Tour: <u>https://my.matterport.com/show/?</u> <u>m=7diNyovtaGs</u>
- Unit
  Dry retail space. Most recently this space was used to store goods and other
  products, and is currently laid out as a storefront with a small amount of storage and restroom in the back.
- ±2319 SF Tour: <u>https://my.matterport.com/show/?</u> <u>m=nwWfX9MsHds</u>
- Unit Dry retail space in move-in ready condition. This space is was previously a bait and tackle shop, with showroom and offices on one side of the premises. There are two private restrooms.
- ±2,518 SF Tour: <u>https://my.matterport.com/show/?</u> <u>m=nwWfX9MsHds</u>