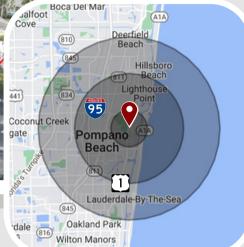

## **PROPERTY LOCATION**№ 1290-1340 N FEDERAL HWY, POMPANO BEACH 33062

### SURROUNDING AREA 1290-1340 N FEDERAL HWY, POMPANO BEACH 33062

✓ info@levelrealty.com

🖓 3101 N Federal Hwy, Ste 502 Fort Lauderdale, FL 33306