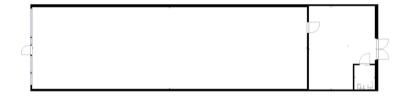

|          | Tour: <u>https://my.matterport.com/show/?</u> |
|----------|-----------------------------------------------|
| ±4677 SF | <u>m=oWrFoV3J93r</u>                          |

| Unit | Dry retail space in immaculate condition.  |
|------|--------------------------------------------|
| Onit | This space is a mix of storefront, 2 large |
| 1310 | private rooms, and ample storage space in  |
|      | the back for products, including a         |
|      | restroom and small office.                 |

- ±2829 SF Tour: <u>https://my.matterport.com/show/?</u> <u>m=7diNyovtaGs</u>
- Unit
  Dry retail space. Most recently this space was used to store goods and other
  products, and is currently laid out as a storefront with a small amount of storage and restroom in the back.
- ±2319 SF Tour: <u>https://my.matterport.com/show/?</u> <u>m=nwWfX9MsHds</u>
- Unit Dry retail space in move-in ready condition. This space is was previously a bait and tackle shop, with showroom and offices on one side of the premises. There are two private restrooms.
- ±2,518 SF Tour: <u>https://my.matterport.com/show/?</u> <u>m=nwWfX9MsHds</u>