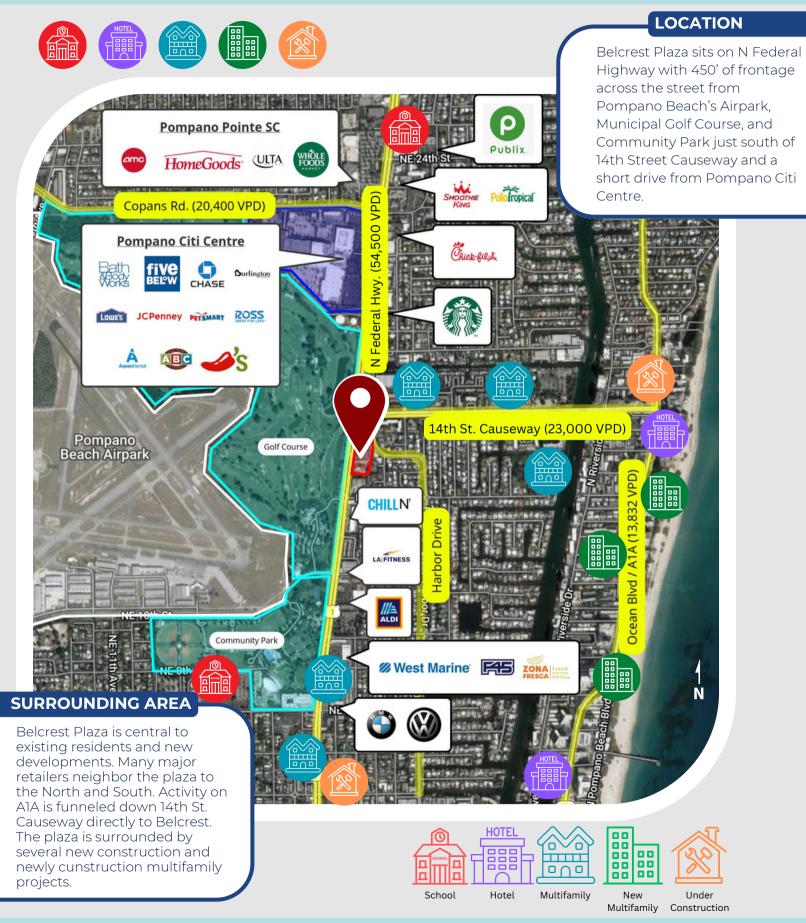

## **PROPERTY LOCATION**№ 1290-1340 N FEDERAL HWY, POMPANO BEACH 33062

### SURROUNDING AREA 1290-1340 N FEDERAL HWY, POMPANO BEACH 33062

✓ info@levelrealty.com

🖓 3101 N Federal Hwy, Ste 502 Fort Lauderdale, FL 33306