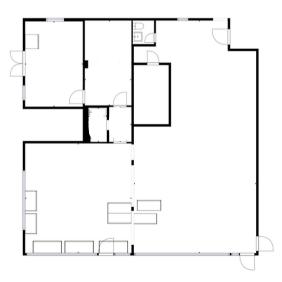

- ±2829 SF Tour: <u>https://my.matterport.com/show/?</u> <u>m=7diNyovtaGs</u>
- Unit
  Dry retail space. Most recently this space was used to store goods and other
  products, and is currently laid out as a storefront with a small amount of storage and restroom in the back.
- ±2319 SF Tour: <u>https://my.matterport.com/show/?</u> <u>m=nwWfX9MsHds</u>
- Unit Dry retail space in move-in ready condition. This space is was previously a bait and tackle shop, with showroom and offices on one side of the premises. There are two private restrooms.
- ±2,518 SF Tour: <u>https://my.matterport.com/show/?</u> <u>m=nwWfX9MsHds</u>