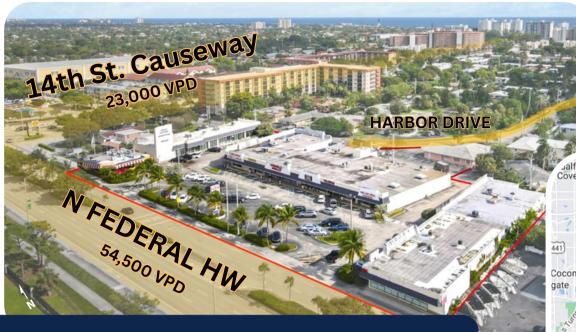

#### HIGHLIGHTS

- Located 3 miles East of I-95, 1 mile West of A1A
- Only A1A access between Hilsborro to Atlantic
- Connect to underserved retail market on barrier island via 14th St. Causeway
- Pull residents from booming Lighthouse Point & Pompano Beach
- Surrounded by many major retailers, economic drivers, and new construction.

#### DESCRIPTION

Belcrest Plaza is a Neighborhood Shopping Center in Pompano Beach. Recently under new ownership, Belcrest will be receiving new paint, landscaping, and several other improvements. New tenants can take advantage of the Pylon and parapet wall signage to maximize on the 450' of frontage and substantial visibility along N Federal Highway.

#### EXECUTIVE SUMMARY

| Pricing Guidance | ± \$24-30PSF |
|------------------|--------------|
| Lease Type       | NNN          |
| Min Divisible    | ± 2,319 SF   |
| Max Contiguous   | ± 4,677 SF   |
| Unit Type        | Retail       |
| Parking Ratio    | 3.55/1,000   |
| Frontage         | 450 FT       |
| Zonina           | B-3          |