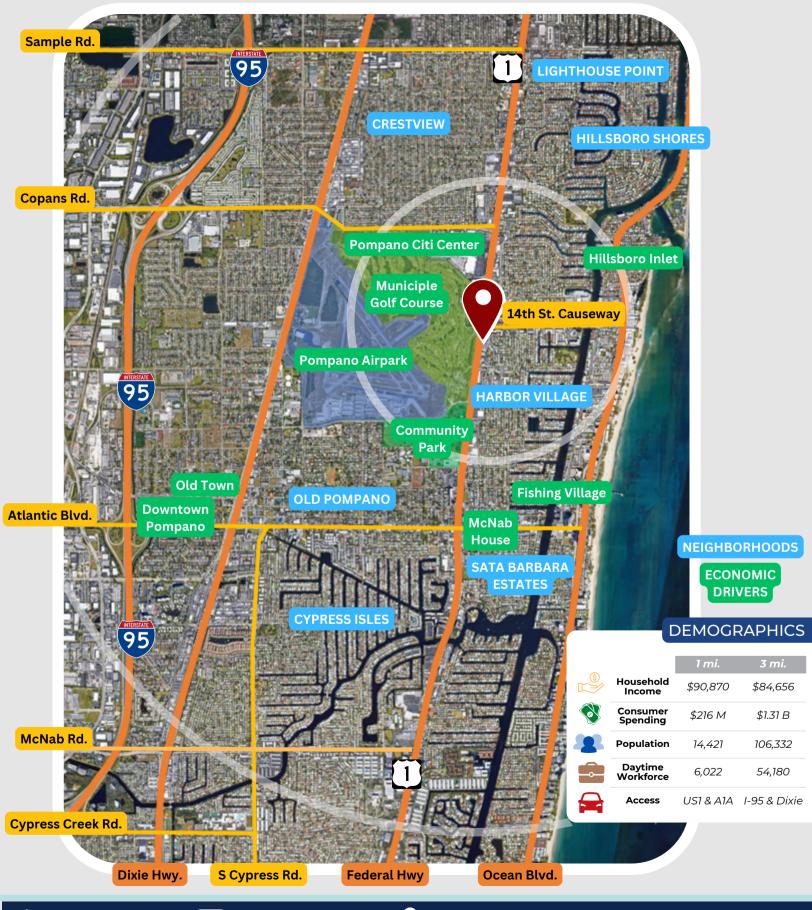

### SURROUNDING AREA 1290-1340 N FEDERAL HWY, POMPANO BEACH 33062

✓ info@levelrealty.com

🖓 3101 N Federal Hwy, Ste 502 Fort Lauderdale, FL 33306