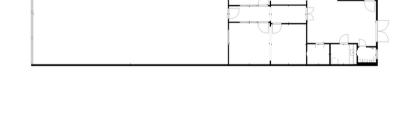

(954) 372 -7280

3101 N Federal Hwy, Ste 502 Fort Lauderdale, FL 33306

**AVAILABLE SPACES** 

| Unit | Retail or professional office space available. |
|------|------------------------------------------------|
|      | This unit contains several kitchenettes and    |
| 1332 | restrooms, and two large, open areas.          |

|          | Tour: <u>https://my.matterport.com/show/?</u> |
|----------|-----------------------------------------------|
| ±4677 SF | <u>m=oWrFoV3J93r</u>                          |

| Unit | Dry retail space in immaculate condition.  |
|------|--------------------------------------------|
| Onit | This space is a mix of storefront, 2 large |
| 1310 | private rooms, and ample storage space in  |
|      | the back for products, including a         |
|      | restroom and small office.                 |