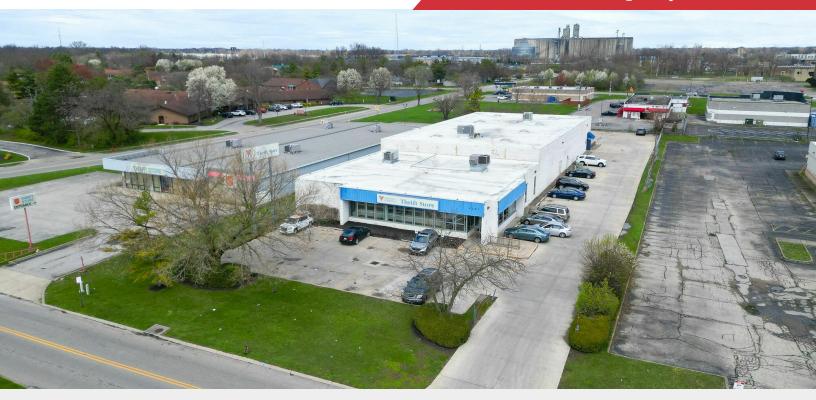

# **N**Ohio Equities

**For Sale** 15,414 SF Retail Property

## 4280 Macsway Ave

Columbus, Ohio 43232

### **Property Features**

- 15,414 SF Freestanding Retail Building
- Situated on 1.16 Acres
- 40 Parking Spaces
- 6 Exterior Docks
- Pylon & Building Signage
- Located in an Opportunity Zone
- Easy Access to I-70 and I-270