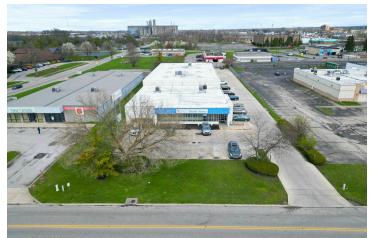

# **N**Ohio Equities

**For Sale** 4280 Macsway Ave Property Photographs

N/IOhio Equities

NAI Ohio Equities | 605 S Front Street Suite 200, Columbus, OH 43215 | +1 614 224 2400 ohioequities.com

THE INFORMATION CONTAINED HEREIN HAS BEEN GIVEN TO US BY THE OWNER OF THE PROPERTY OR OTHER SOURCES WE DEEM RELIABLE. WE HAVE NO REASON TO DOUBT ITS ACCURACY, BUT WE DO NOT GUARANTEE IT. ALL INFORMATION SHOULD BE VERIFIED PRIOR TO PURCHASE OR LEASE. BY THE OWNER OF THE PROPERTY OR OTHER SOURCES WE DEEM RELIABLE. WE HAVE. WE DEEM RELIABLE. WE HAVE NO REASON TO DOUBT ITS ACCURACY, BUT WE DO NOT GUARANTEE IT. ALL INFORMATION SHOULD BE VERIFIED

### **Property Features**

- 15,414 SF Freestanding Retail Building
- Situated on 1.16 Acres
- 40 Parking Spaces
- 6 Exterior Docks
- Pylon & Building Signage
- Located in an Opportunity Zone
- Easy Access to I-70 and I-270