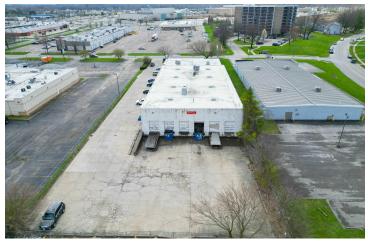

# **N**Ohio Equities

**For Sale** 4280 Macsway Ave Property Photographs

N/IOhio Equities

NAI Ohio Equities | 605 S Front Street Suite 200, Columbus, OH 43215 | +1 614 224 2400 ohioequities.com

THE INFORMATION CONTAINED HEREIN HAS BEEN GIVEN TO US BY THE OWNER OF THE PROPERTY OR OTHER SOURCES WE DEEM RELIABLE. WE HAVE NO REASON TO DOUBT ITS ACCURACY, BUT WE DO NOT GUARANTEE IT. ALL INFORMATION SHOULD BE VERIFIED PRIOR TO PURCHASE OR LEASE. BY THE OWNER OF THE PROPERTY OR OTHER SOURCES WE DEEM RELIABLE. WE HAVE. WE DEEM RELIABLE. WE HAVE NO REASON TO DOUBT ITS ACCURACY, BUT WE DO NOT GUARANTEE IT. ALL INFORMATION SHOULD BE VERIFIED

### **Property Features**

- 15,414 SF Freestanding Retail Building
- Situated on 1.16 Acres
- 40 Parking Spaces
- 6 Exterior Docks
- Pylon & Building Signage
- Located in an Opportunity Zone
- Easy Access to I-70 and I-270