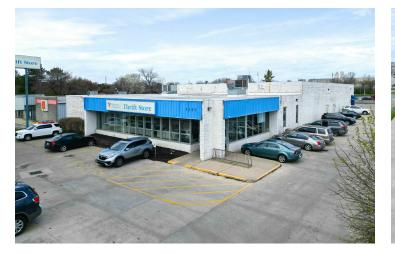

# **N**Ohio Equities

**For Sale** 4280 Macsway Ave Property Photographs

N/IOhio Equities

NAI Ohio Equities | 605 S Front Street Suite 200, Columbus, OH 43215 | +1 614 224 2400 ohioequities.com

THE INFORMATION CONTAINED HEREIN HAS BEEN GIVEN TO US BY THE OWNER OF THE PROPERTY OR OTHER SOURCES WE DEEM RELIABLE. WE HAVE NO REASON TO DOUBT ITS ACCURACY, BUT WE DO NOT GUARANTEE IT. ALL INFORMATION SHOULD BE VERIFIED PRIOR TO PURCHASE OR LEASE. BY THE OWNER OF THE PROPERTY OR OTHER SOURCES WE DEEM RELIABLE. WE HAVE. WE DEEM RELIABLE. WE HAVE NO REASON TO DOUBT ITS ACCURACY, BUT WE DO NOT GUARANTEE IT. ALL INFORMATION SHOULD BE VERIFIED

### **Property Features**

- 15,414 SF Freestanding Retail Building
- Situated on 1.16 Acres
- 40 Parking Spaces
- 6 Exterior Docks
- Pylon & Building Signage
- Located in an Opportunity Zone
- Easy Access to I-70 and I-270