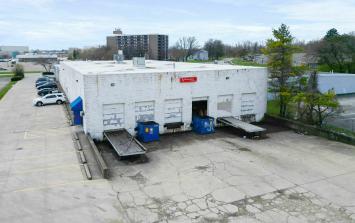

# **N**Ohio Equities

**For Sale** 4280 Macsway Ave Property Photographs

N/IOhio Equities

NAI Ohio Equities | 605 S Front Street Suite 200, Columbus, OH 43215 | +1 614 224 2400 ohioequities.com

THE INFORMATION CONTAINED HEREIN HAS BEEN GIVEN TO US BY THE OWNER OF THE PROPERTY OR OTHER SOURCES WE DEEM RELIABLE. WE HAVE NO REASON TO DOUBT ITS ACCURACY, BUT WE DO NOT GUARANTEE IT. ALL INFORMATION SHOULD BE VERIFIED PRIOR TO PURCHASE OR LEASE. BY THE OWNER OF THE PROPERTY OR OTHER SOURCES WE DEEM RELIABLE. WE HAVE. WE DEEM RELIABLE. WE HAVE NO REASON TO DOUBT ITS ACCURACY, BUT WE DO NOT GUARANTEE IT. ALL INFORMATION SHOULD BE VERIFIED

### **Property Features**

- 15,414 SF Freestanding Retail Building
- Situated on 1.16 Acres
- 40 Parking Spaces
- 6 Exterior Docks
- Pylon & Building Signage
- Located in an Opportunity Zone
- Easy Access to I-70 and I-270