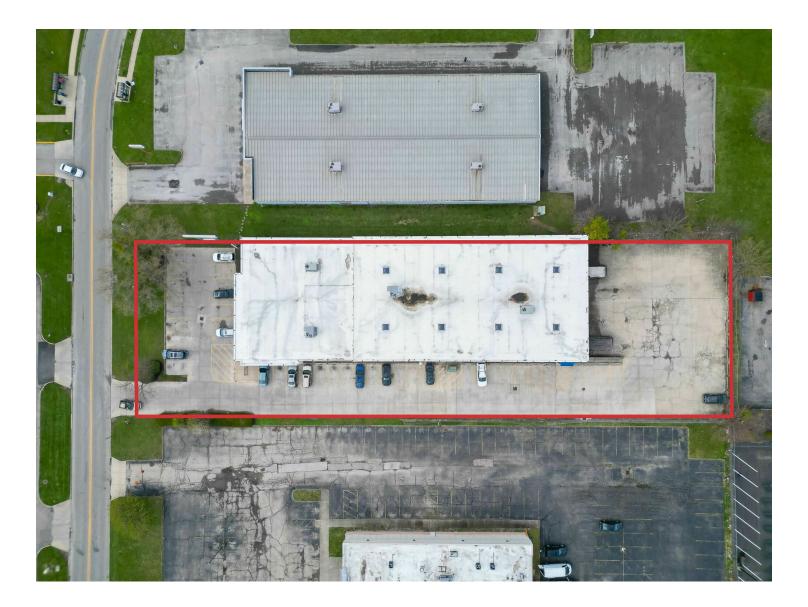

For Sale 4280 Macsway Ave Parcel Outline

Red outline is for illustration purposes only.

N/IOhio Equities

NAI Ohio Equities | 605 S Front Street Suite 200, Columbus, OH 43215 | +1 614 224 2400 ohioequities.com