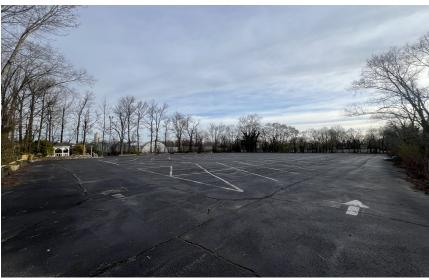

AVAILABLE **RETAIL PROPERTY** 

14,305 SF 2.13 Acres

#### PROPERTY HIGHLIGHTS

- 14,305 SF on approximately 2.13 acres
- Full-service kitchen
- Expansive main ballroom
- Separate side room/bar area
- Private offices located upstairs
- Covered outdoor seating area
- Ample paved outdoor parking area
- 260' of frontage along West Oak Lane
- The subject property is conveniently located off MacDade Boulevard and Route 13 offering tremendous proximity to two of the busiest thoroughfares in this area of Delaware County.





## **ADDITIONAL PHOTOS**













# **ADDITIONAL PHOTOS**











#### **AREA MAP**





#### **DEMOGRAPHICS MAP & REPORT**

| POPULATION           | 1 MILE | 5 MILES | 10 MILES  |
|----------------------|--------|---------|-----------|
| Total Population     | 26,846 | 470,953 | 1,430,063 |
| Average Age          | 39.2   | 37.0    | 37.4      |
| Average Age (Male)   | 37.8   | 35.9    | 36.2      |
| Average Age (Female) | 40.9   | 38.7    | 38.9      |

| HOUSEHOLDS & INCOME | 1 MILE    | 5 MILES   | 10 MILES  |
|---------------------|-----------|-----------|-----------|
| Total Households    | 11,124    | 197,531   | 639,096   |
| # of Persons per HH | 2.4       | 2.4       | 2.2       |
| Average HH Income   | \$68,542  | \$68,776  | \$81,518  |
| Average House Value | \$136,675 | \$174,495 | \$252,438 |

2020 American Community Survey (ACS)