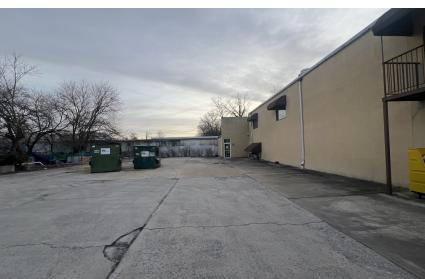

AVAILABLE **RETAIL PROPERTY** 

14,305 SF 2.13 Acres

#### PROPERTY HIGHLIGHTS

- 14,305 SF on approximately 2.13 acres
- Full-service kitchen
- Expansive main ballroom
- Separate side room/bar area
- Private offices located upstairs
- Covered outdoor seating area
- Ample paved outdoor parking area
- 260' of frontage along West Oak Lane
- The subject property is conveniently located off MacDade Boulevard and Route 13 offering tremendous proximity to two of the busiest thoroughfares in this area of Delaware County.





## **ADDITIONAL PHOTOS**













# **ADDITIONAL PHOTOS**











#### **AREA MAP**





#### **DEMOGRAPHICS MAP & REPORT**

| POPULATION           | 1 MILE | 5 MILES | 10 MILES  |
|----------------------|--------|---------|-----------|
| Total Population     | 26,846 | 470,953 | 1,430,063 |
| Average Age          | 39.2   | 37.0    | 37.4      |
| Average Age (Male)   | 37.8   | 35.9    | 36.2      |
| Average Age (Female) | 40.9   | 38.7    | 38.9      |

| HOUSEHOLDS & INCOME | 1 MILE    | 5 MILES   | 10 MILES  |
|---------------------|-----------|-----------|-----------|
| Total Households    | 11,124    | 197,531   | 639,096   |
| # of Persons per HH | 2.4       | 2.4       | 2.2       |
| Average HH Income   | \$68,542  | \$68,776  | \$81,518  |
| Average House Value | \$136,675 | \$174,495 | \$252,438 |

2020 American Community Survey (ACS)