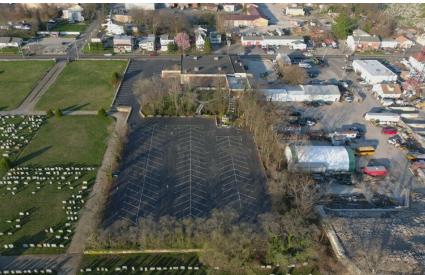

#### PROPERTY HIGHLIGHTS

- 14,305 SF on approximately 2.13 acres
- Full-service kitchen
- Expansive main ballroom
- Separate side room/bar area
- Private offices located upstairs
- Covered outdoor seating area
- Ample paved outdoor parking area
- 260' of frontage along West Oak Lane
- The subject property is conveniently located off MacDade Boulevard and Route 13 offering tremendous proximity to two of the busiest thoroughfares in this area of Delaware County.