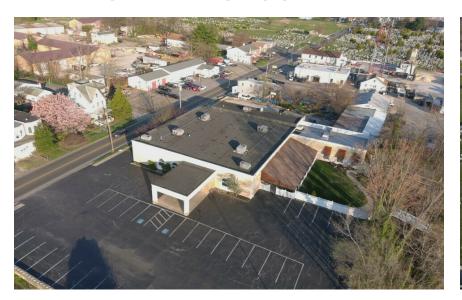

AVAILABLE **RETAIL PROPERTY** 

14,305 SF 2.13 Acres

#### PROPERTY HIGHLIGHTS

- 14,305 SF on approximately 2.13 acres
- Full-service kitchen
- Expansive main ballroom
- Separate side room/bar area
- Private offices located upstairs
- Covered outdoor seating area
- Ample paved outdoor parking area
- 260' of frontage along West Oak Lane
- The subject property is conveniently located off MacDade Boulevard and Route 13 offering tremendous proximity to two of the busiest thoroughfares in this area of Delaware County.