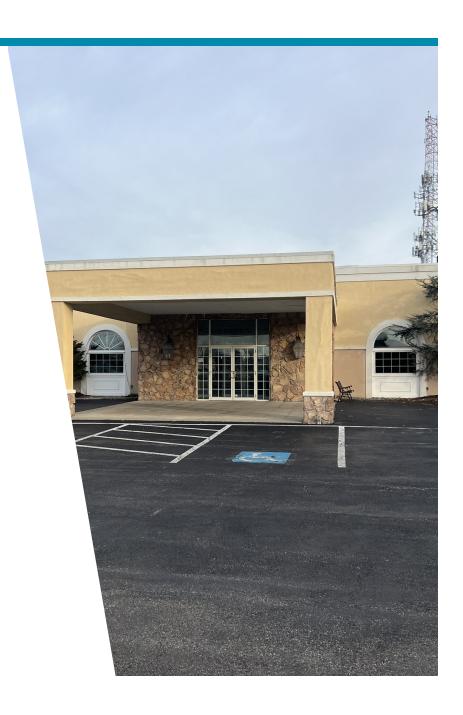

AVAILABLE **RETAIL PROPERTY** 

14,305 SF 2.13 Acres

#### PROPERTY HIGHLIGHTS

- 14,305 SF on approximately 2.13 acres
- Full-service kitchen
- Expansive main ballroom
- Separate side room/bar area
- Private offices located upstairs
- Covered outdoor seating area
- Ample paved outdoor parking area
- 260' of frontage along West Oak Lane
- The subject property is conveniently located off MacDade Boulevard and Route 13 offering tremendous proximity to two of the busiest thoroughfares in this area of Delaware County.





## **ADDITIONAL PHOTOS**













# **ADDITIONAL PHOTOS**











#### **AREA MAP**





#### **DEMOGRAPHICS MAP & REPORT**

| POPULATION           | 1 MILE | 5 MILES | 10 MILES  |
|----------------------|--------|---------|-----------|
| Total Population     | 26,846 | 470,953 | 1,430,063 |
| Average Age          | 39.2   | 37.0    | 37.4      |
| Average Age (Male)   | 37.8   | 35.9    | 36.2      |
| Average Age (Female) | 40.9   | 38.7    | 38.9      |

| HOUSEHOLDS & INCOME | 1 MILE    | 5 MILES   | 10 MILES  |
|---------------------|-----------|-----------|-----------|
| Total Households    | 11,124    | 197,531   | 639,096   |
| # of Persons per HH | 2.4       | 2.4       | 2.2       |
| Average HH Income   | \$68,542  | \$68,776  | \$81,518  |
| Average House Value | \$1