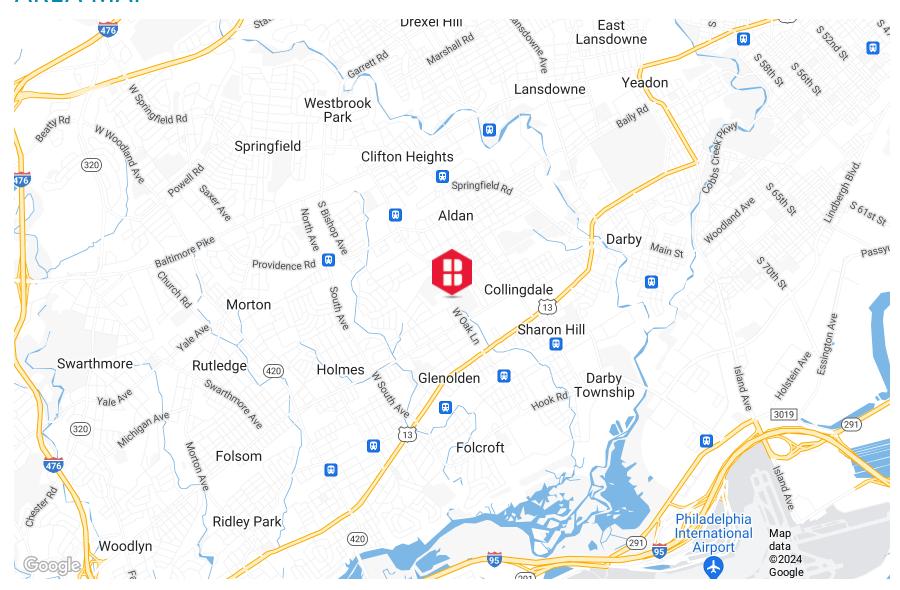

AVAILABLE **RETAIL PROPERTY** 

14,305 SF 2.13 Acres

#### PROPERTY HIGHLIGHTS

- 14,305 SF on approximately 2.13 acres
- Full-service kitchen
- Expansive main ballroom
- Separate side room/bar area
- Private offices located upstairs
- Covered outdoor seating area
- Ample paved outdoor parking area
- 260' of frontage along West Oak Lane
- The subject property is conveniently located off MacDade Boulevard and Route 13 offering tremendous proximity to two of the busiest thoroughfares in this area of Delaware County.





## **ADDITIONAL PHOTOS**













# **ADDITIONAL PHOTOS**











#### **AREA MAP**





#### **DEMOGRAPHICS MAP & REPORT**

| POPULATION           | 1 MILE | 5 MILES | 10 MILES  |
|----------------------|--------|---------|-----------|
| Total Population     | 26,846 | 470,953 | 1,430,063 |
| Average Age          | 39.2   | 37.0    | 37.4      |
| Average Age (Male)   | 37.8   | 35.9    | 36.2      |
| Average Age (Female) | 40.9   | 38.7    | 38.9      |

| HOUSEHOLDS & INCOME | 1 MILE    | 5 MILES   | 10 MILES  |
|---------------------|-----------|-----------|-----------|
| Total Households    | 11,124    | 197,531   | 639,096   |
| # of Persons per HH | 2.4       | 2.4       | 2.2       |
| Average HH Income   | \$68,542  | \$68,776  | \$81,518  |
| Average House Value | \$136,675 | \$174,495 | \$252,438 |

2020 American Community Survey (ACS)





### CONTACT



Chris