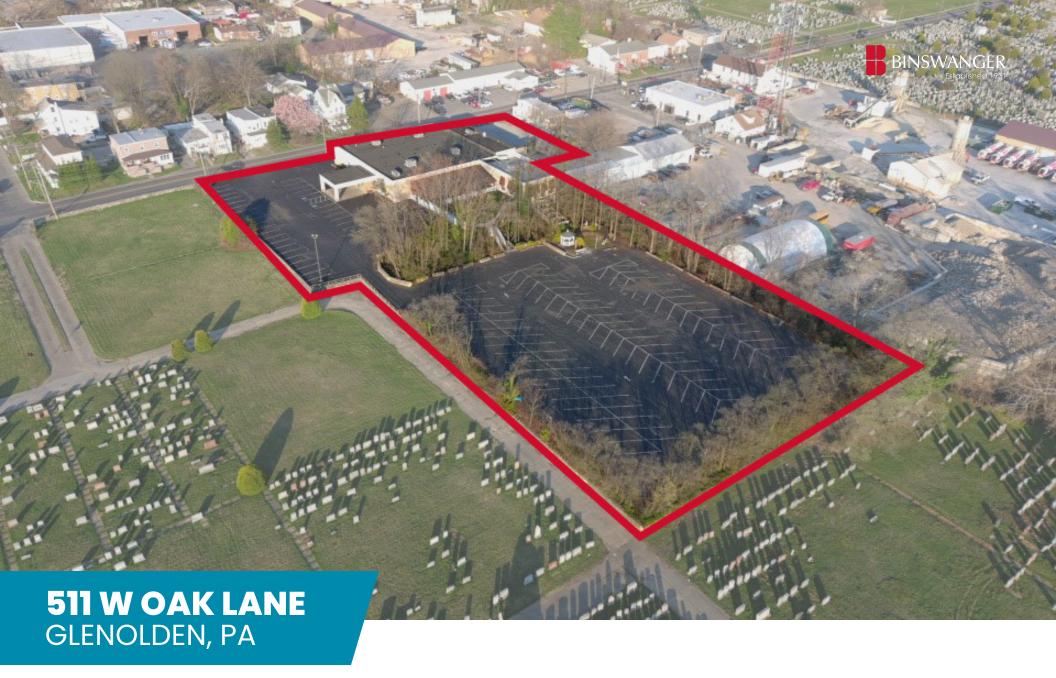

AVAILABLE **RETAIL PROPERTY** 

14,305 SF 2.13 Acres

#### PROPERTY HIGHLIGHTS

- 14,305 SF on approximately 2.13 acres
- Full-service kitchen
- Expansive main ballroom
- Separate side room/bar area
- Private offices located upstairs
- Covered outdoor seating area
- Ample paved outdoor parking area
- 260' of frontage along West Oak Lane
- The subject property is conveniently located off MacDade Boulevard and Route 13 offering tremendous proximity to two of the busiest thoroughfares in this area of Delaware County.