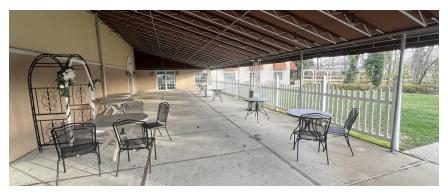

AVAILABLE **RETAIL PROPERTY** 

14,305 SF 2.13 Acres

#### PROPERTY HIGHLIGHTS

- 14,305 SF on approximately 2.13 acres
- Full-service kitchen
- Expansive main ballroom
- Separate side room/bar area
- Private offices located upstairs
- Covered outdoor seating area
- Ample paved outdoor parking area
- 260' of frontage along West Oak Lane
- The subject property is conveniently located off MacDade Boulevard and Route 13 offering tremendous proximity to two of the busiest thoroughfares in this area of Delaware County.





## **ADDITIONAL PHOTOS**













# **ADDITIONAL PHOTOS**











#### **AREA MAP**





#### **DEMOGRAPHICS MAP & REPORT**

| POPULATION           | 1 MILE | 5 MILES | 10 MILES  |
|----------------------|--------|---------|-----------|
| Total Population     | 26,846 | 470,953 | 1,430,063 |
| Average Age          | 39.2   | 37.0    | 37.4      |
| Average Age (Male)   | 37.8   | 35.9    | 36.2      |
| Average Age (Female) | 40.9   | 38.7    | 38.9      |

| HOUSEHOLDS & INCOME | 1 MILE    | 5 MILES   | 10 MILES  |
|---------------------|-----------|-----------|-----------|
| Total Households    | 11,124    | 197,531   | 639,096   |
| # of Persons per HH | 2.4       | 2.4       | 2.2       |
| Average HH Income   | \$68,542  | \$68,776  | \$81,518  |
| Average House Value | \$136,675 | \$174,495 | \$252,438 |