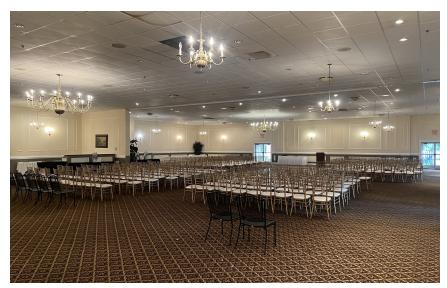

AVAILABLE **RETAIL PROPERTY** 

14,305 SF 2.13 Acres

#### PROPERTY HIGHLIGHTS

- 14,305 SF on approximately 2.13 acres
- Full-service kitchen
- Expansive main ballroom
- Separate side room/bar area
- Private offices located upstairs
- Covered outdoor seating area
- Ample paved outdoor parking area
- 260' of frontage along West Oak Lane
- The subject property is conveniently located off MacDade Boulevard and Route 13 offering tremendous proximity to two of the busiest thoroughfares in this area of Delaware County.





## **ADDITIONAL PHOTOS**













# **ADDITIONAL PHOTOS**











#### **AREA MAP**





#### **DEMOGRAPHICS MAP & REPORT**

| POPULATION           | 1 MILE | 5 MILES | 10 MILES  |
|----------------------|--------|---------|-----------|
| Total Population     | 26,846 | 470,953 | 1,430,063 |
| Average Age          | 39.2   | 37.0    | 37.4      |
| Average Age (Male)   | 37.8   | 35.9    | 36.2      |
| Average Age (Female) | 40.9   | 38.7    | 38.9      |

| HOUSEHOLDS & INCOME | 1 MILE    | 5 MILES   | 10 MILES  |
|---------------------|-----------|-----------|-----------|
| Total Households    | 11,124    | 197,531   | 639,096   |
| # of Persons per HH | 2.4       | 2.4       | 2.2       |
| Average HH Income   | \$68,542  | \$68,776  | \$81,518  |
| Average House Value | \$136,675 | \$174,495 | \$252,438