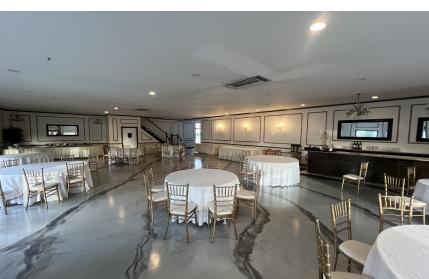

AVAILABLE **RETAIL PROPERTY** 

14,305 SF 2.13 Acres

#### PROPERTY HIGHLIGHTS

- 14,305 SF on approximately 2.13 acres
- Full-service kitchen
- Expansive main ballroom
- Separate side room/bar area
- Private offices located upstairs
- Covered outdoor seating area
- Ample paved outdoor parking area
- 260' of frontage along West Oak Lane
- The subject property is conveniently located off MacDade Boulevard and Route 13 offering tremendous proximity to two of the busiest thoroughfares in this area of Delaware County.





## **ADDITIONAL PHOTOS**













# **ADDITIONAL PHOTOS**











#### **AREA MAP**





#### **DEMOGRAPHICS MAP & REPORT**

| POPULATION           | 1 MILE | 5 MILES | 10 MILES  |
|----------------------|--------|---------|-----------|
| Total Population     | 26,846 | 470,953 | 1,430,063 |
| Average Age          | 39.2   | 37.0    | 37.4      |
| Average Age (Male)   | 37.8   | 35.9    | 36.2      |
| Average Age (Female) | 40.9   | 38.7    | 38.9      |

| HOUSEHOLDS & INCOME | 1 MILE    | 5 MILES   | 10 MILES  |
|---------------------|-----------|-----------|-----------|
| Total Households    | 11,124    | 197,531   | 639,096   |
| # of Persons per HH | 2.4       | 2.4       | 2.2       |
| Average HH Income   | \$68,542  | \$68,776  | \$81,518  |
| Average House Value | \$136,675 | \$174,495 | \$252,438 |