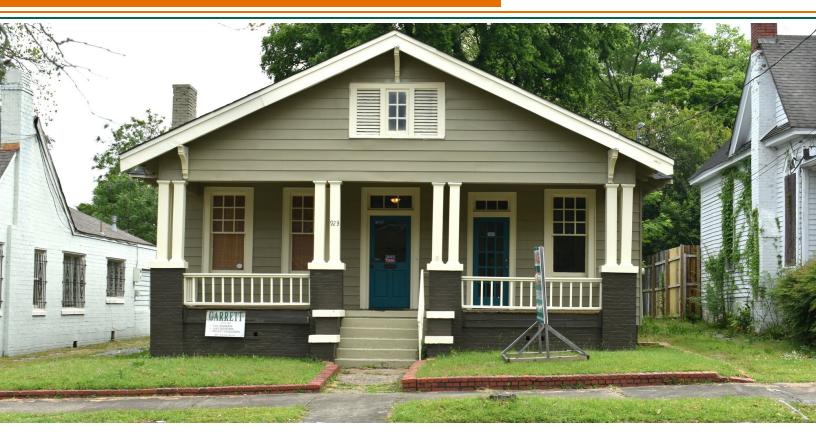

### **PROPERTY OVERVIEW**

923 S. Hull St. is a 1,700 SF building situated on a 0.18 acre lot, zoned O-1 for Office use. Available for sale and lease. This property is located in Historic Downtown Montgomery's Garden District making it convenient to all Downtown amenities. This property also features 50' of road frontage on South Hull St. and a new roof installed 2022. On site parking available for customers and employees. This property has 4 offices, a conference room, & a break room. For more information or to schedule your tour contact Mickey Phillips at 334-312-1100.

#### **PROPERTY HIGHLIGHTS**

- Charming 1,700 SF historic building
- Built in 1920, exuding character and timeless appeal
- Zoned O-1 for versatile office use
- Prime location in the heart of Montgomery, AL
- Well-maintained and move-in ready
- Classic architectural features and period details
- Ample natural light and open floor plan
- Versatile layout for various office configurations
- Convenient access to major transportation routes