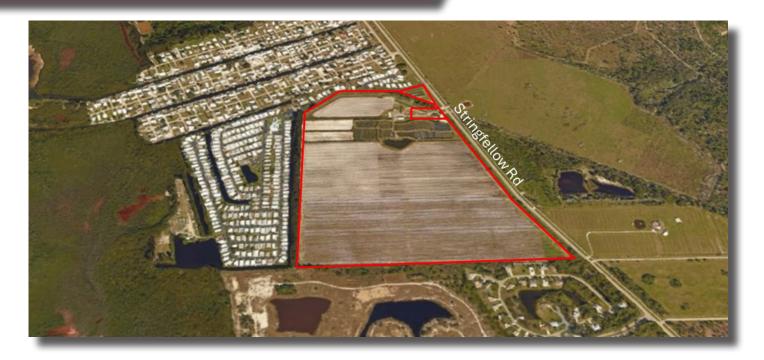

## 7201/7401/7461 Stringfellow Rd

CUSHMAN & COMMERCIAL PROPERTY SOUTHWEST FLORIDA

Saint James City, FL 33956

Cushman & Wakefield | Commercial Property Southwest Florida presents this unique property on Pine Island in Southwest Florida. With extensive frontage on Stringfellow Rd (the main north-south road on the island), the ±103 acres is one of the few large parcels still available, with opportunities for agricultural use or residential development. Parts of the site near Stringfellow Road may have additional commercial uses and some of the agricultural land has been laser-leveled.

## **Property Details**

Submarket

Address 7201/7401/7461 Stringfellow Rd Parcel Numbers

Saint James City, FL 33956

**Land Size (AC)** <u>+</u>103.6 AC

**Land Size (SF)**  $\pm 4,512,816 \text{ SF}$ 

**Sale Price** \$11,000,000

Price/sf \$2.44

Zoning AG-2 & C-1A\*

\*On NE commercial-zoned corner, approx 1.8 AC

10-45-22-00-00001.002A 10-45-22-00-00001.001B

Future Land Use Coastal Rural & Suburban

10-45-22-00-00001.0020

The Islands