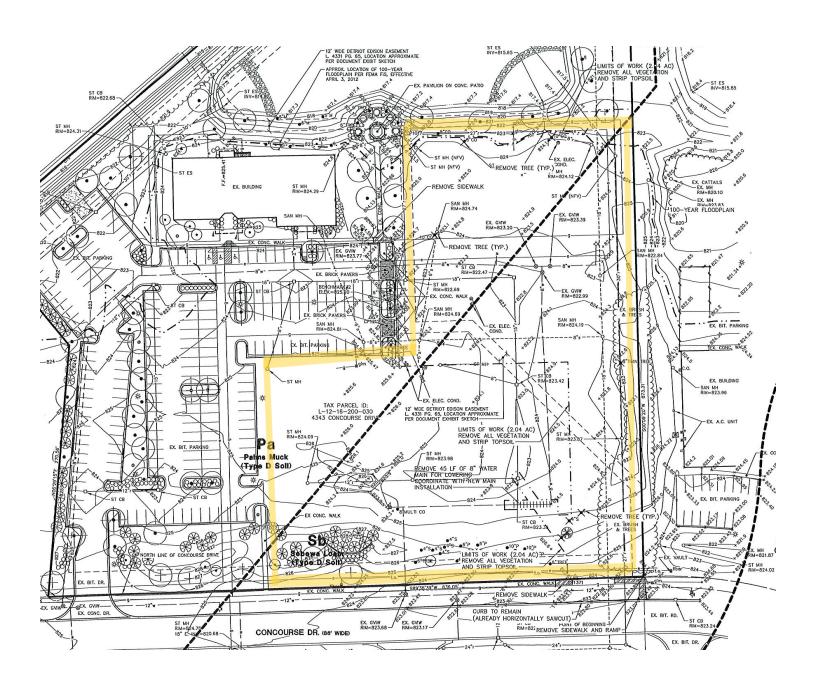

#### **PROPERTY OVERVIEW**

- Partially developed 10.44 acre site with approximately 5.62 acres available
- 10.44 acre site was previously approved for three 33,000 SF office buildings, one which was constructed in 2006
- -10.44 acre site has a water retention pond
- 5.62 acre portion of the site has two pads, utilities and infrastructure in place.