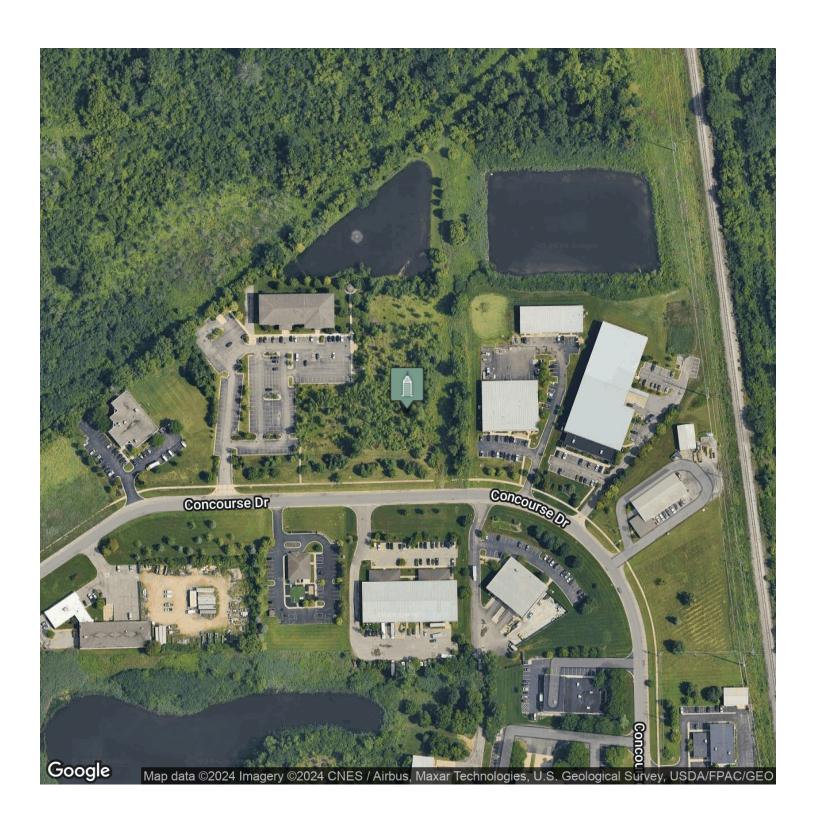

#### **PROPERTY OVERVIEW**

- Partially developed 10.44 acre site with approximately 5.62 acres available
- 10.44 acre site was previously approved for three 33,000 SF office buildings, one which was constructed in 2006
- -10.44 acre site has a water retention pond
- 5.62 acre portion of the site has two pads, utilities and infrastructure in place.