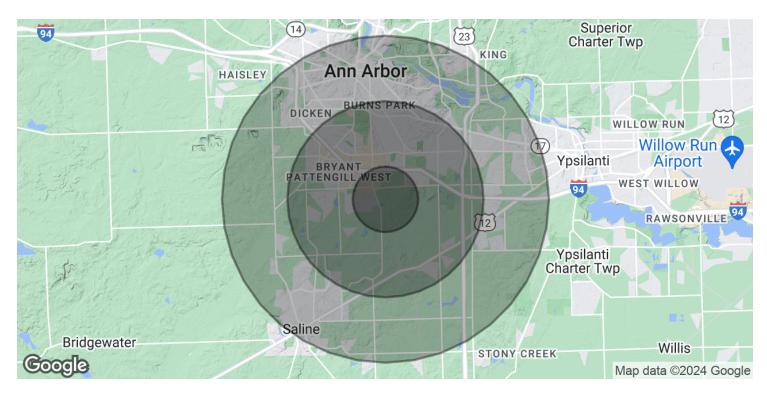

## 4343 CONCOURSE DRIVE, ANN ARBOR, MI 48108

| POPULATION                              | 1 MILE              | 3 MILES               | 5 MILES               |
|-----------------------------------------|---------------------|-----------------------|-----------------------|
| Total Population                        | 1,906               | 50,365                | 160,689               |
| Average Age                             | 34.1                | 38.5                  | 34.9                  |
| Average Age (Male)                      | 30.4                | 37.3                  | 33.8                  |
| Average Age (Female)                    | 39.9                | 39.9                  | 35.9                  |
|                                         |                     |                       |                       |
|                                         |                     |                       |                       |
| HOUSEHOLDS & INCOME                     | 1 MILE              | 3 MILES               | 5 MILES               |
| HOUSEHOLDS & INCOME  Total Households   | <b>1 MILE</b> 1,023 | <b>3 MILES</b> 22,981 | <b>5 MILES</b> 67,326 |
|                                         |                     |                       |                       |
| Total Households                        | 1,023               | 22,981                | 67,326                |
| Total Households<br># of Persons per HH | 1,023<br>1.9        | 22,981<br>2.2         | 67,326<br>2.4         |