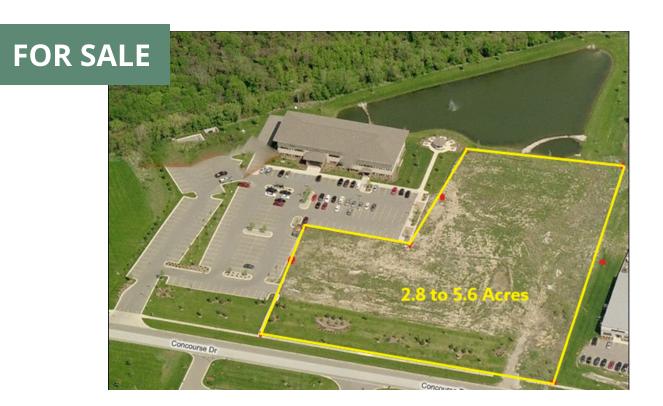

# 2.8 - 5.6 Acres Vacant Land - Pittsfield Twp

4343 CONCOURSE DRIVE, ANN ARBOR, MI 48108

#### **SUMMARY**

Sale Price: 5.6 Acres - \$850,000 2.8 Acres - \$475,000

Zoning: BD (Business District)

Parcel ID: L-12-06-282-002

#### **PROPERTY OVERVIEW**

- Partially developed 10.44 acre site with approximately 5.62 acres available
- 10.44 acre site was previously approved for three 33,000 SF office buildings, one which was constructed in 2006
- -10.44 acre site has a water retention pond
- 5.62 acre portion of the site has two pads, utilities and infrastructure in place.