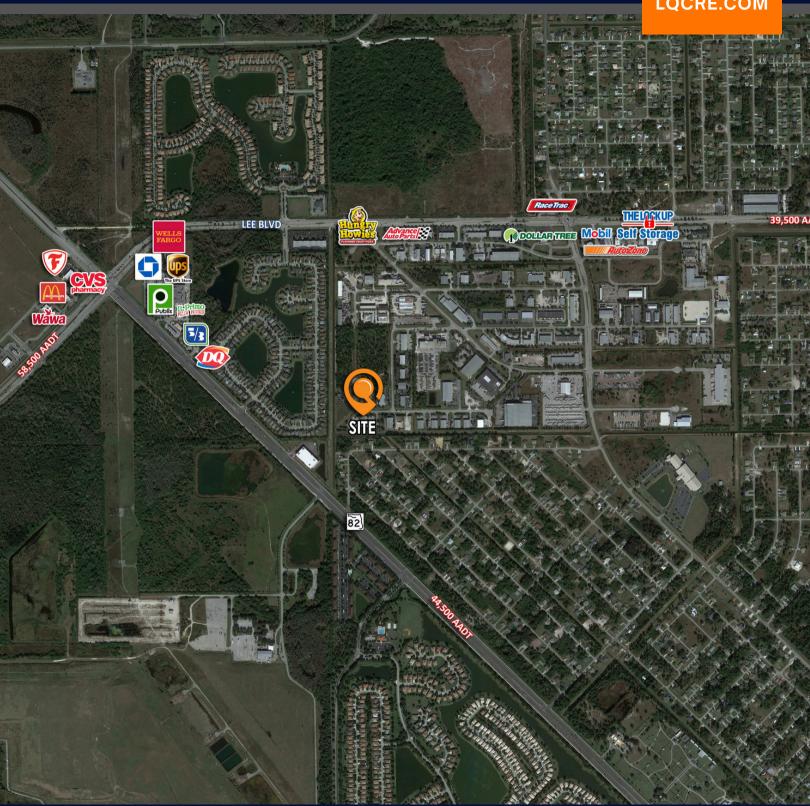

\$15.00 NNN 2006 BUILT

- Unit 102 and 108 Available.
- Each unit offers:
  - Flex Unit with (1) overhead door.
  - Air Conditioned office in the front of the unit.
  - Loading Area in rear.
- Lee Blvd daily traffic of 39,500 CPD.

PROPERTIES.LQCRE.COM/WESTGATE-INDUSTRIAL

5-MILE POPULATION

107,191

**5-MILE INCOME** 

\$93,758

**5-MILE EMPLOYEES** 

29,006

Steve Wood