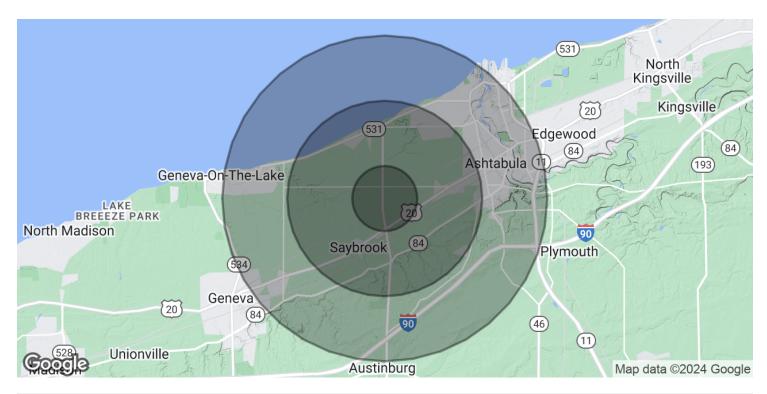

#### **OFFERING SUMMARY**

Sale Price: \$71,070 Lot Size: 2.59 Acres

| DEMOGRAPHICS      | 1 MILE   | 3 MILES  | 5 MILES  |
|-------------------|----------|----------|----------|
| Total Households  | 470      | 4,514    | 16,250   |
| Total Population  | 758      | 8,557    | 31,649   |
| Average HH Income | \$51,514 | \$47,863 | \$44,502 |

# KISTER CT, ASHTABULA, OH 44004

Kister Court, Saybrook Twp, OH 44004

| POPULATION                                           | 1 MILE    | 3 MILES   | 5 MILES  |
|------------------------------------------------------|-----------|-----------|----------|
| Total Population                                     | 758       | 8,557     | 31,649   |
| Average Age                                          | 61.0      | 48.7      | 44.0     |
| Average Age (Male)                                   | 62.1      | 50.0      | 43.4     |
| Average Age (Female)                                 | 60.9      | 47.8      | 45.2     |
|                                                      |           |           |          |
| HOUSEHOLDS & INCOME                                  | 1 MILE    | 3 MILES   | 5 MILES  |
| Total Households                                     | 470       | 4,514     | 16,250   |
| # of Persons per HH                                  | 1.6       | 1.9       | 1.9      |
| Average HH Income                                    | \$51,514  | \$47,863  | \$44,502 |
| Average House Value                                  | \$234,471 | \$128,850 | \$96,840 |
| * Demographic data derived from 2020 ACS - US Census |           |           |          |