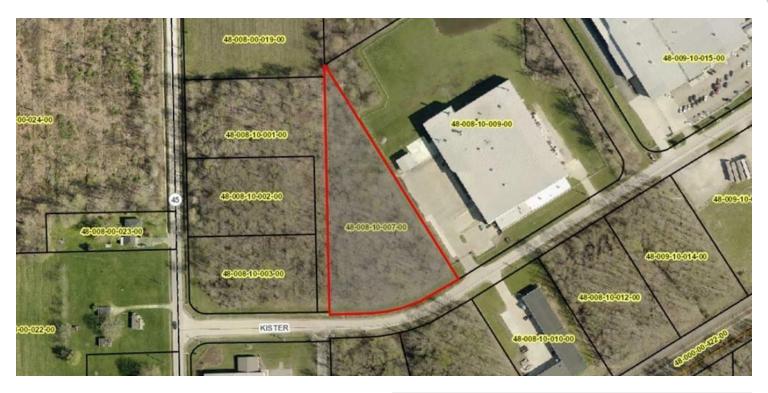

### PROPERTY DESCRIPTION

Fully-improved industrial property for sale off SR 45 in Saybrook Township. Improvements include electric, sanitary sewer, gas, and water. Ashtabula County Port Authority is open to offers to any of the parcels. 8.75 acres of industrial land for sale in North Bend Industrial Park, Saybrook Township, Ashtabula County. The price is approximately \$30,000 per acre and can be sold per parcel or combined parcels. All utilities are present and site is ready for development. Incentives and abatements may be issued to buyers on a case by case basis. There are 4 remaining parcels. See attached photos for North Bend Industrial Park layout. Great opportunity to buy industrial land and start new business in Ashtabula, Ohio. Incentives and flexible terms available for qualifying business that want to relocate to Ashtabula County. Easy accessibility right off of SR 45. Fully improved and shovel ready. Design build opportunities may exist for qualified companies and businesses. Parcels range in size from 1.6 to 2.6 acres.

#### **OFFERING SUMMARY**

Sale Price: \$71,070 Lot Size: 2.59 Acres

| DEMOGRAPHICS      | 1 MILE   | 3 MILES  | 5 MILES  |
|-------------------|----------|----------|----------|
| Total Households  | 470      | 4,514    | 16,250   |
| Total Population  | 758      | 8,557    | 31,649   |
| Average HH Income | \$51,514 | \$47,863 | \$44,502 |