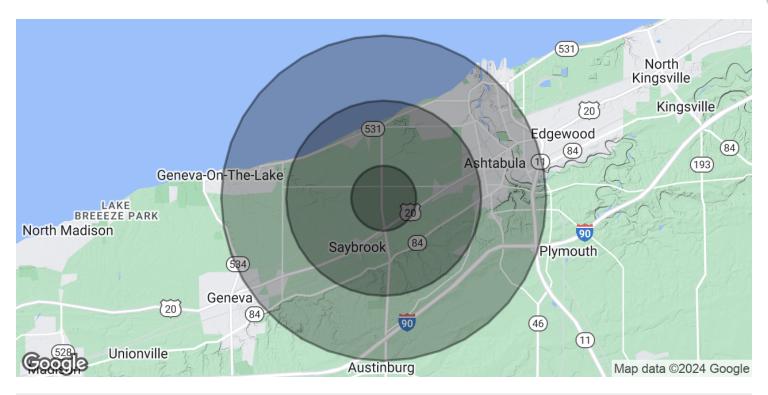

| 0F | FERI | NG | SUN  | IMA | RY |
|----|------|----|------|-----|----|
| •  |      |    | OUIT |     |    |

 Sale Price:
 \$48,510

 Lot Size:
 1.61 Acres

| DEMOGRAPHICS      | 1 MILE   | 3 MILES  | 5 MILES  |
|-------------------|----------|----------|----------|
| Total Households  | 470      | 4,514    | 16,250   |
| Total Population  | 758      | 8,557    | 31,649   |
| Average HH Income | \$51,514 | \$47,863 | \$44,502 |

### KISTER CT, ASHTABULA, OH 44004

Kister Court, Saybrook Twp, OH 44004

| POPULATION                                           | 1 MILE    | 3 MILES   | 5 MILES  |
|------------------------------------------------------|-----------|-----------|----------|
| Total Population                                     | 758       | 8,557     | 31,649   |
| Average Age                                          | 61.0      | 48.7      | 44.0     |
| Average Age (Male)                                   | 62.1      | 50.0      | 43.4     |
| Average Age (Female)                                 | 60.9      | 47.8      | 45.2     |
|                                                      |           |           |          |
| HOUSEHOLDS & INCOME                                  | 1 MILE    | 3 MILES   | 5 MILES  |
| Total Households                                     | 470       | 4,514     | 16,250   |
| # of Persons per HH                                  | 1.6       | 1.9       | 1.9      |
| Average HH Income                                    | \$51,514  | \$47,863  | \$44,502 |
| Average House Value                                  | \$234,471 | \$128,850 | \$96,840 |
| * Demographic data derived from 2020 ACS - US Census |           |           |          |