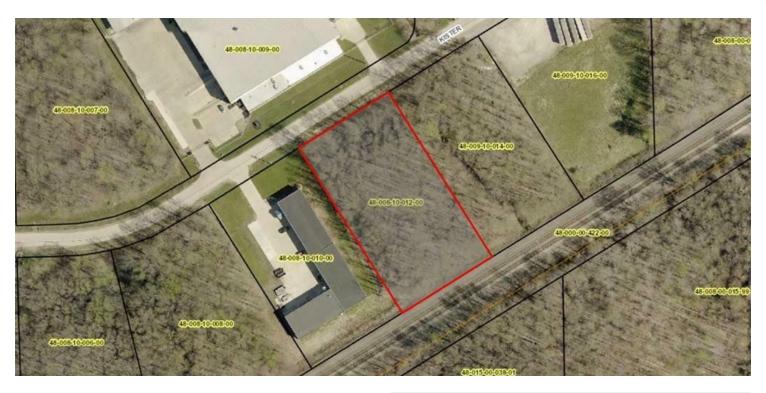

#### PROPERTY DESCRIPTION

Fully-improved industrial property for sale off SR 45 in Saybrook Township. Improvements include electric, sanitary sewer, gas, and water. Ashtabula County Port Authority is open to offers to any of the parcels. 8.75 acres of industrial land for sale in North Bend Industrial Park, Saybrook Township, Ashtabula County. The price is approximately \$30,000 per acre and can be sold per parcel or combined parcels. All utilities are present and site is ready for development. Incentives and abatements may be issued to buyers on a case by case basis. There are 4 parcels. See attached photos for North Bend Industrial Park layout. Great opportunity to buy industrial land and start new business in Ashtabula, Ohio. Incentives and flexible terms available for qualifying business that want to relocate to Ashtabula County. Easy accessibility right off of SR 45. Fully improved and shovel ready. Design build opportunities may exist for qualified companies and businesses. Parcels range in size from 1.6 acre to 2.6 acres.

| 0F | FERI | NG | SUN  | IMA | RY |
|----|------|----|------|-----|----|
| •  |      |    | OUIT |     |    |

 Sale Price:
 \$48,510

 Lot Size:
 1.61 Acres

| DEMOGRAPHICS      | 1 MILE   | 3 MILES  | 5 MILES  |
|-------------------|----------|----------|----------|
| Total Households  | 470      | 4,514    | 16,250   |
| Total Population  | 758      | 8,557    | 31,649   |
| Average HH Income | \$51,514 | \$47,863 | \$44,502 |