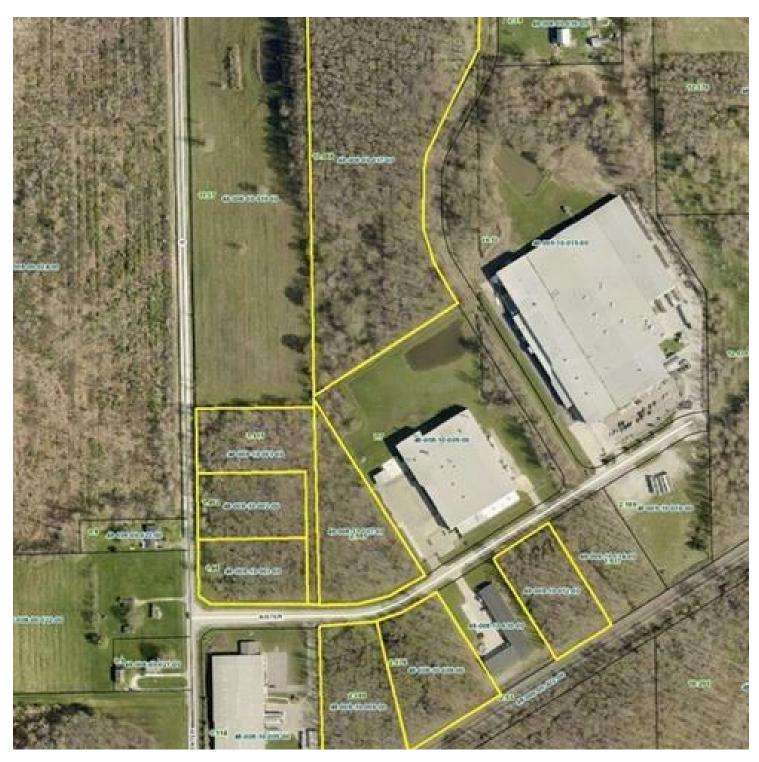

#### PROPERTY DESCRIPTION

Fully-improved industrial property for sale off SR 45 in Saybrook Township. Improvements include electric, sanitary sewer, gas, and water. Ashtabula County Port Authority is open to offers to any of the parcels. 8.75 acres of industrial land for sale in North Bend Industrial Park, Saybrook Township, Ashtabula County. The price is approximately \$30,000 per acre and can be sold per parcel or combined parcels. All utilities are present and site is ready for development. Incentives and abatements may be issued to buyers on a case by case basis. There are 4 parcels. See attached photos for North Bend Industrial Park layout. Great opportunity to buy industrial land and start new business in Ashtabula, Ohio. Incentives and flexible terms available for qualifying business that want to relocate to Ashtabula County. Easy accessibility right off of SR 45. Fully improved and shovel ready. Design build opportunities may exist for qualified companies and businesses. Parcels range in size from 1.6 acre to 2.6 acres.