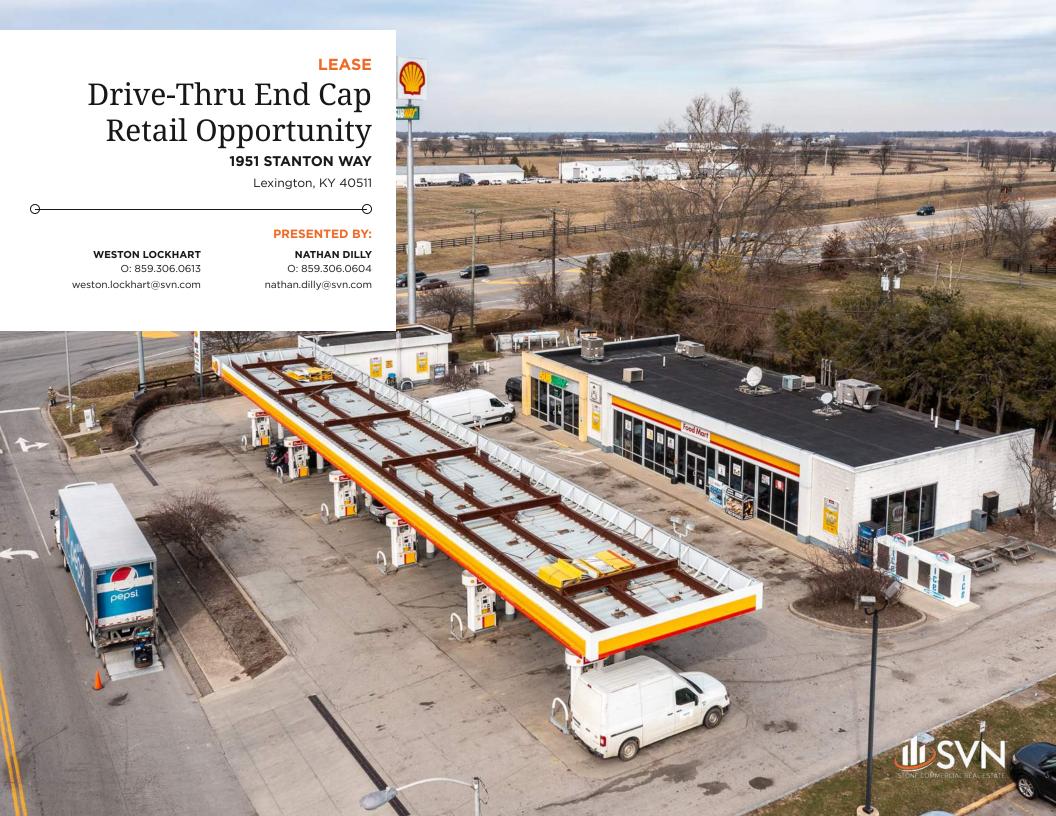

### **PROPERTY OVERVIEW**

SVN Stone Commercial Real Estate is pleased to announce a end-cap opportunity with drive-thru potential in Lexington.

Nestled on Stanton Way, this 1,500 - 2,000 SF space offers flexibility for a plethora of uses. Surrounded by McDonalds and Cracker Barrel in this retail corridor, this location is prime for it's next user.

Moreover, with limited availability of end caps with drive-thru potential in the market, this is a rare chance to secure a coveted spot in one of Lexington's busiest pockets around the interstate. Alongside the high traffic flow and proximity to major thoroughfares, the potential for success here is high.