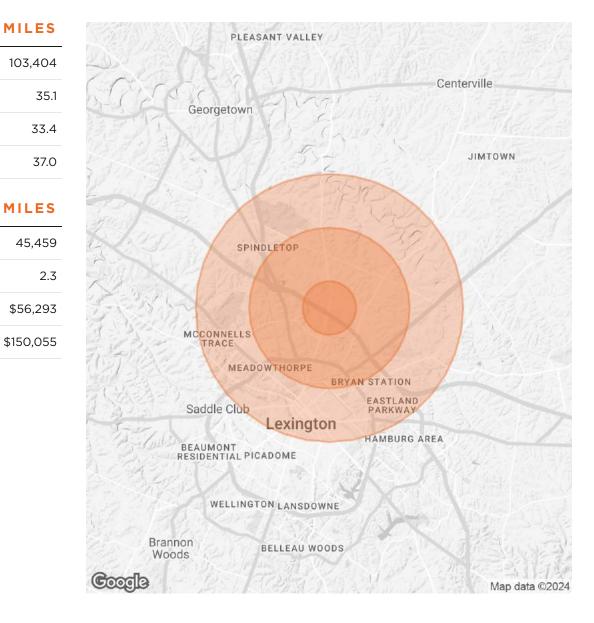

# **DEMOGRAPHICS MAP & REPORT**

| POPULATION                           | 1 MILE              | 3 MILES               | 5 MILES               |
|--------------------------------------|---------------------|-----------------------|-----------------------|
| TOTAL POPULATION                     | 2,358               | 30,170                | 103,404               |
| AVERAGE AGE                          | 38.8                | 37.8                  | 35.1                  |
| AVERAGE AGE (MALE)                   | 37.0                | 34.9                  | 33.4                  |
| AVERAGE AGE (FEMALE)                 | 37.4                | 41.4                  | 37.0                  |
|                                      |                     |                       |                       |
| HOUSEHOLDS & INCOME                  | 1 MILE              | 3 MILES               | 5 MILES               |
| HOUSEHOLDS & INCOME TOTAL HOUSEHOLDS | <b>1 MILE</b> 1,006 | <b>3 MILES</b> 12,619 | <b>5 MILES</b> 45,459 |
|                                      |                     |                       |                       |
| TOTAL HOUSEHOLDS                     | 1,006               | 12,619                | 45,459                |

\$146,097

\$144,409

**AVERAGE HOUSE VALUE** 

**WESTON LOCKHART** 

O: 859.306.0613 weston.lockhart@svn.com NATHAN DILLY

<sup>\*</sup> Demographic data derived from 2020 ACS - US Census