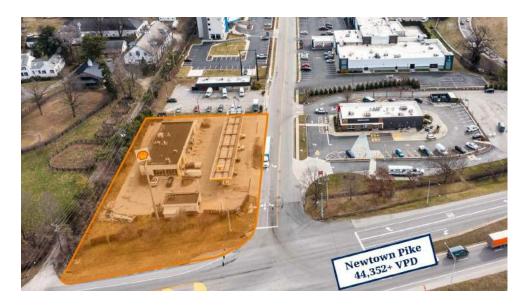

### PROPERTY SUMMARY





#### OFFERING SUMMARY

| LEASE RATE:    | 6% of Gross Sales |
|----------------|-------------------|
| BUILDING SIZE: | 2,000 SF          |
| AVAILABLE SF:  | 1,500 - 2,000 SF  |
| LEASE TYPE:    | NNN               |
| ZONING:        | B-5P              |

### **PROPERTY OVERVIEW**

SVN Stone Commercial Real Estate is pleased to announce a end-cap opportunity with drive-thru potential in Lexington.

Nestled on Stanton Way, this 1,500 - 2,000 SF space offers flexibility for a plethora of uses. Surrounded by McDonalds and Cracker Barrel in this retail corridor, this location is prime for it's next user.

Moreover, with limited availability of end caps with drive-thru potential in the market, this is a rare chance to secure a coveted spot in one of Lexington's busiest pockets around the