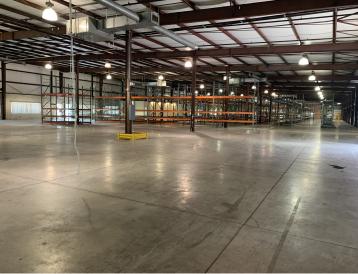

## Stand-Alone Warehouse/Manufacturing In Heart Of Melbourne 625 Atlantis Road, Melbourne, FL 32904

**Interior Photos** 

Office Interior: Reception Area, 1 Office, Break Area, 2 Restrooms Warehouse: Sealed Concrete Flooring. Est. 16' 6" – 21' 6" Clear Height

100% HVAC & Fire Sprinklered. City Water/Sewer; 3-Phase 120/208v, 600 Amp