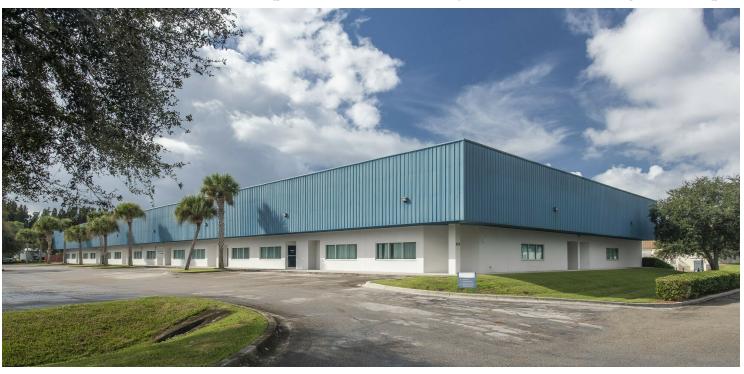

## Stand-Alone Warehouse/Manufacturing In Heart Of Melbourne 625 Atlantis Road, Melbourne, FL 32904

For Lease: 100% HVAC & Fire Sprinklered / Centrally Located / Dock High & Ramp

#### OFFERING SUMMARY

Available SF: 42,000 SF

Lease Rate: \$11.95 SF/yr (NNN)

Acreage: 3.0 Acres

Zoning: City of Melbourne Light PROPERTY OVERVIEW

Est. 960 SF Office + 41,040 SF Warehouse/Manufacturing = 42,000 SF Total

Office Interior: Reception Area, 1 Office, Break Area, 2 Restrooms Warehouse: Sealed Concrete Flooring. Est. 16' 6" – 21' 6" Clear Height

100% HVAC & Fire Sprinklered. City Water/Sewer; 3-Phase 120/208v, 600 Amp

Column Spacing est. 25' North to South & 40' East to West

Total of 14 Overhead Doors (12 Dock High & 2 with Ramps)

91 Paved/Striped/Lighted Parking Spaces (w/ potential for additional)

M-1 Zoning: Light Assembly, Light Manufacturing, Warehousing & More!

Est. 2024 OPEX \$2.85 PSF

Landlord would consider Subdividing Subject to Lease Terms/Tenant Credit