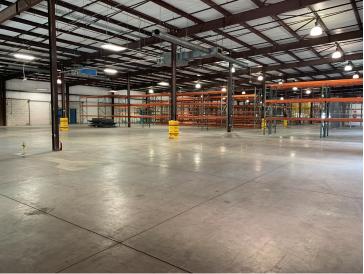

## Stand-Alone Warehouse/Manufacturing In Heart Of Melbourne 625 Atlantis Road, Melbourne, FL 32904

**Interior Photos** 

Office Interior: Reception Area, 1 Office, Break Area, 2 Restrooms Warehouse: Sealed Concrete Flooring. Est. 16' 6" – 21' 6" Clear Height

100% HVAC & Fire Sprinklered. City Water/Sewer; 3-Phase 120/208v, 600 Amp