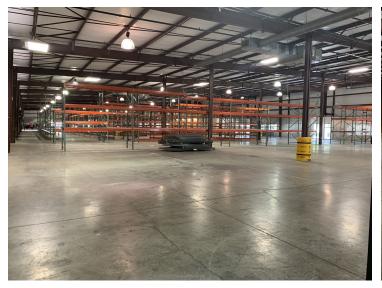

## Stand-Alone Warehouse/Manufacturing In Heart Of Melbourne 625 Atlantis Road, Melbourne, FL 32904

**Interior Photos** 

Office Interior: Reception Area, 1 Office, Break Area, 2 Restrooms Warehouse: Sealed Concrete Flooring. Est. 16' 6" – 21' 6" Clear Height

100% HVAC & Fire Sprinklered. City Water/Sewer; 3-Phase 120/208v, 600 Amp