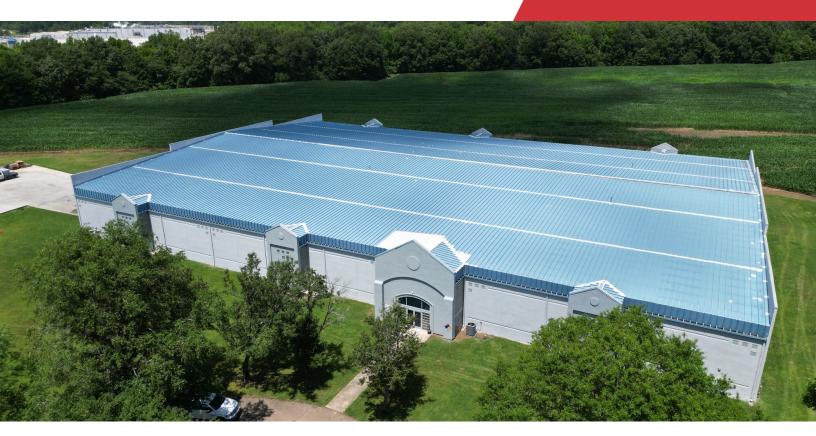

## 510 Armory Road

## 510 Armory Rd

510 Armory Rd Vicksburg, Mississippi 39183

### **Property Overview**

UCR Properties proudly presents this 64,000 square foot warehouse property, now available for sale or lease. Located in the Ceres Industrial Park in Warren County, the industrial asset boast Interstate 20 visibility and access and strategically located near Vicksburg and a short commute to Jackson.

Recently renovated to cater to tenant specific requirements, the premises offer amenities such as: 3 dock high door and 1 grade level door, 1500 amp 3-phase electrical service, 21 ft. eave height, and an approximately 1500 SF office. Presently occupied by a tenant with a short lease term remaining, investors are provided the opportunity to renew the in-place cash flow to market rental rate. Additionally, for potential tenants or owner-users, the expansive open floor plan and features provide flexibility for a multitude of uses and configuration.

### Offering Summary

| Sale Price:    | \$2,400,000        |
|----------------|--------------------|
| Lease Rate:    | \$3.75 SF/yr (NNN) |
| Building Size: | 64,000 SF          |
| Lot Size:      | 8.91 Acres         |