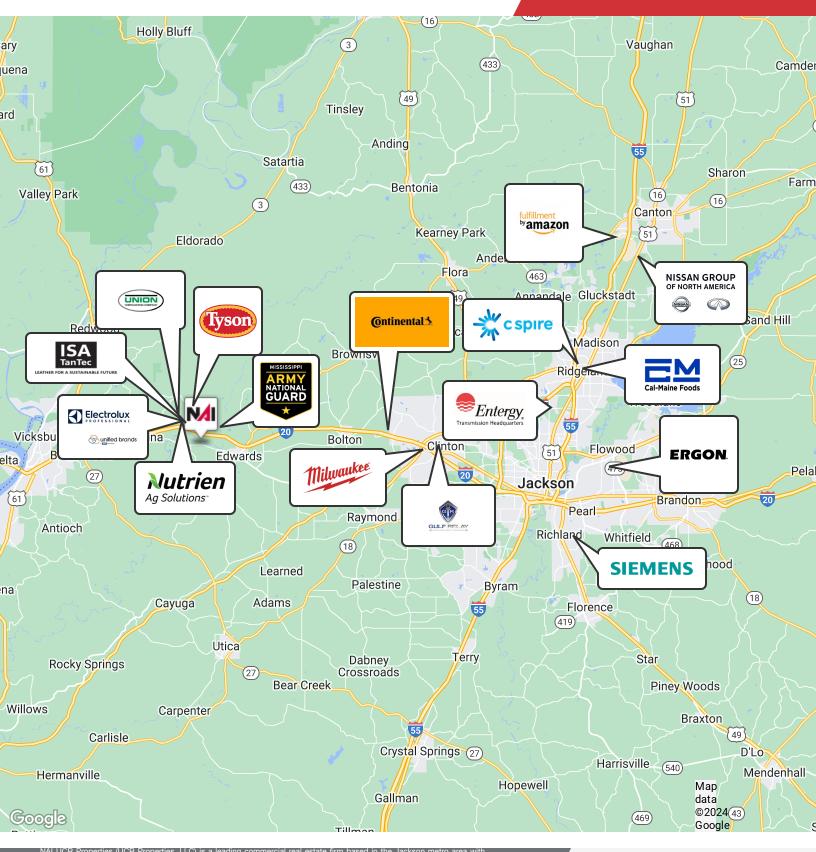

## Nearby Industries

complete real estate services in the office, retail, industrial, land and investment sectors. NAI Global is the single largest, most powerful global network of owner-operated commercial real estate brokerage firms. NAI Global Member firms, leaders in their local markets, are actively managed to work in unison and provide clients with exceptional solutions to their commercial real estate needs. NAI Global has more than 300 offices strategically located throughout North America, Latin America, Europe and Asia Pacific, with over 5,100 local market professionals, managing over 1.1 billion square feet of property.