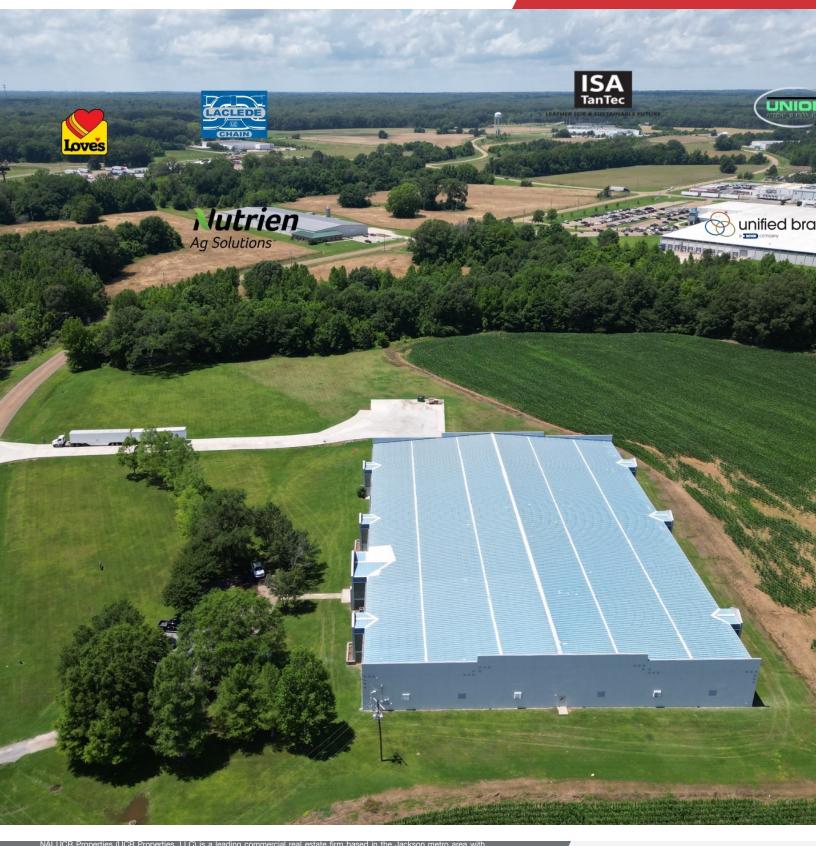

## Nearby Industries

complete real estate services in the office, retail, industrial, land and investment sectors. NAI Global is the single largest, most powerful global network of owner-operated commercial real estate brokerage firms. NAI Global Member firms, leaders in their local markets, are actively managed to work in unison and provide clients with exceptional solutions to their commercial real estate needs. NAI Global has more than 300 offices strategically located throughout North America, Latin America, Europe and Asia Pacific, with over 5,100 local market professionals, managing over 1.1 billion square feet of property.