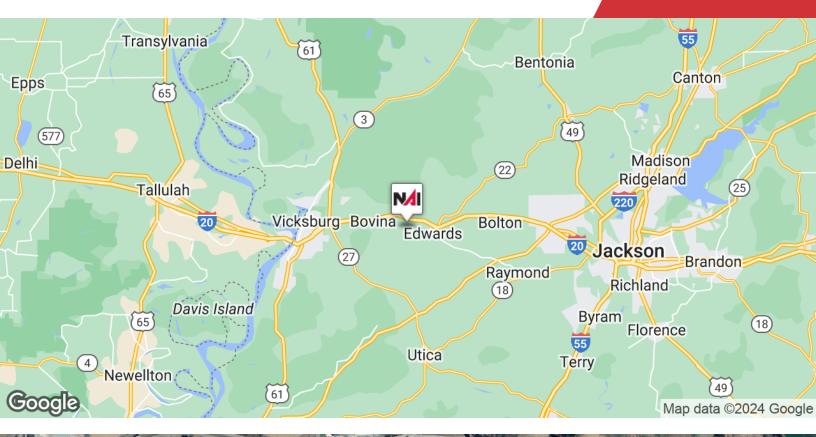

## Location

complete real estate services in the office, retail, industrial, land and investment sectors. NAI Global is the single largest, most powerful global network of owner-operated commercial real estate brokerage firms. NAI Global is the single largest, in their local markets, are actively managed to work in unison and provide clients with exceptional solutions to their commercial real estate needs. NAI Global has more than 300 offices strategically located throughout North America, Latin America, Europe and Asia Pacific, with over 5,100 local market professionals, managing over 1.1 billion square feet of property.

## Location Information

| Building Name  | 510 Armory Rd         |
|----------------|-----------------------|
| County         | Warren                |
| Market         | Jackson MSA           |
| Sub-market     | Vicksburg             |
| Building Park: | Ceres Industrial Park |