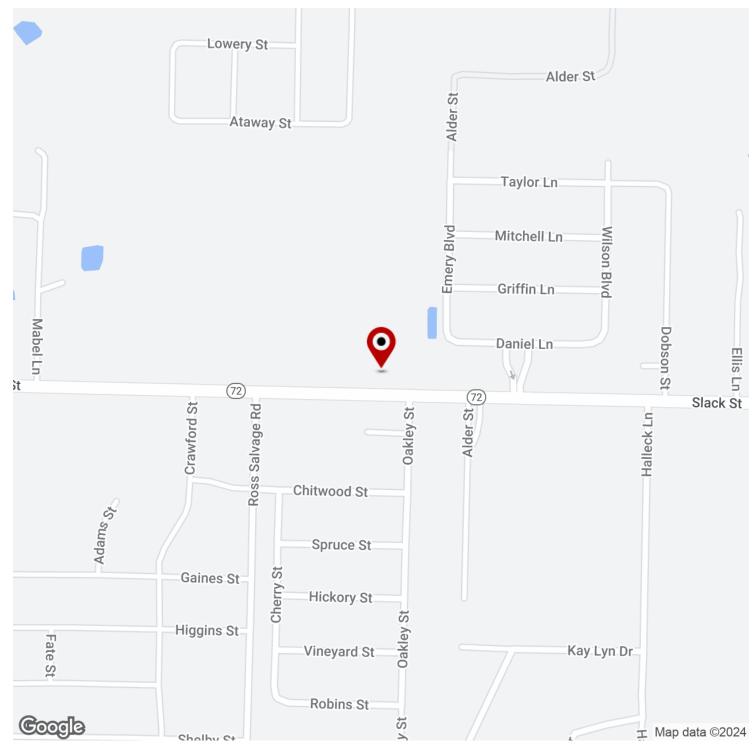

# PEA RIDGE FLEX SPACE

1326 Slack St, Pea Ridge, AR 72751

#### PROPERTY DESCRIPTION

Looking to expand your business? Look no further! This retail space, spanning +/- 1,000 to 3,000 SF, located off Slack St. in Pea Ridge, offers an ideal setting for retail operations. With a generous parking lot dedicated to your customers, distinct from the flex space units at the rear, convenience is paramount. Furthermore, should you require extra storage, newly constructed storage units on-site provide ample space for your supplies. Streamline your operations and cut down on travel time and expenses by centralizing your business needs in this convenient location!