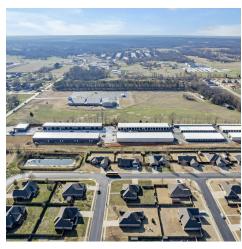

#### PROPERTY DESCRIPTION

Looking to expand your business? Look no further! This retail space, spanning +/- 1,000 to 3,000 SF, located off Slack St. in Pea Ridge, offers an ideal setting for retail operations. With a generous parking lot dedicated to your customers, distinct from the flex space units at the rear, convenience is paramount. Furthermore, should you require extra storage, newly constructed storage units on-site provide ample space for your supplies. Streamline your operations and cut down on travel time and expenses by centralizing your business needs in this convenient location!

#### PROPERTY HIGHLIGHTS

Minimum Divisible: +/-1.000 SF

Maximum Contiguous: +/- 3,000 SF

• Right off Slack St in Pea Ridge which sees +/- 10,000 VPD

· \$19PSF on a NNN lease structure

Convenient self-storage units available on site