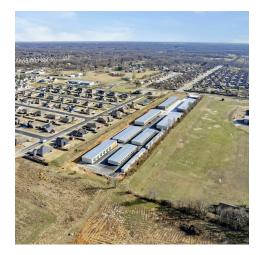

# PEA RIDGE FLEX SPACE

1326 Slack St, Pea Ridge, AR 72751

#### PROPERTY DESCRIPTION

Looking to expand your business? Look no further! This retail space, spanning +/- 1,000 to 3,000 SF, located off Slack St. in Pea Ridge, offers an ideal setting for retail operations. With a generous parking lot dedicated to your customers, distinct from the flex space units at the rear, convenience is paramount. Furthermore, should you require extra storage, newly constructed storage units on-site provide ample space for your supplies. Streamline your operations and cut down on travel time and expenses by centralizing your business needs in this convenient location!

#### PROPERTY HIGHLIGHTS

Minimum Divisible: +/-1.000 SF

Maximum Contiguous: +/- 3,000 SF

• Right off Slack St in Pea Ridge which sees +/- 10,000 VPD

· \$19PSF on a NNN lease structure

Convenient self-storage units available on site