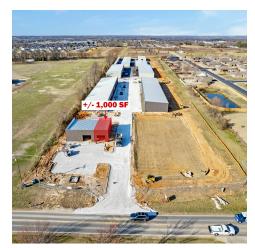

# PEA RIDGE FLEX SPACE

1326 Slack St, Pea Ridge, AR 72751

#### PROPERTY DESCRIPTION

Looking to expand your business? Look no further! This retail space, spanning +/- 1,000 to 3,000 SF, located off Slack St. in Pea Ridge, offers an ideal setting for retail operations. With a generous parking lot dedicated to your customers, distinct from the flex space units at the rear, convenience is paramount. Furthermore, should you require extra storage, newly constructed storage units on-site provide ample space for your supplies. Streamline your operations and cut down on travel time and expenses by centralizing your business needs in this convenient location!

#### PROPERTY HIGHLIGHTS

Minimum Divisible: +/-1.000 SF

Maximum Contiguous: +/- 3,000 SF

• Right off Slack St in Pea Ridge which sees +/- 10,000 VPD

· \$19PSF on a NNN lease structure

Convenient self-storage units available on site

#### **OFFERING SUMMARY**

 Lease Rate:
 \$19.00 SF/yr (NNN)

 Number of Units:
 3

 Available SF:
 1,000 - 3,000 SF

 Building Size:
 3,000 SF

| DEMOGRAPHICS      | 1 MILE   | 3 MILES  | 5 MILES  |
|-------------------|----------|----------|----------|
| Total Households  | 640      | 3,931    | 10,469   |
| Total Population  | 1,177    | 8,685    | 26,118   |
| Average HH Income | \$82,661 | \$82,739 | \$94,271 |