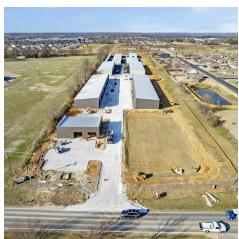

#### PROPERTY DESCRIPTION

Looking to expand your business? Look no further! This retail space, spanning +/- 1,000 to 3,000 SF, located off Slack St. in Pea Ridge, offers an ideal setting for retail operations. With a generous parking lot dedicated to your customers, distinct from the flex space units at the rear, convenience is paramount. Furthermore, should you require extra storage, newly constructed storage units on-site provide ample space for your supplies. Streamline your operations and cut down on travel time and expenses by centralizing your business needs in this convenient location!

#### PROPERTY HIGHLIGHTS

Minimum Divisible: +/-1.000 SF

Maximum Contiguous: +/- 3,000 SF

• Right off Slack St in Pea Ridge which sees +/- 10,000 VPD

· \$19PSF on a NNN lease structure

Convenient self-storage units available on site

#### **OFFERING SUMMARY**

 Lease Rate:
 \$19.00 SF/yr (NNN)

 Number of Units:
 3

 Available SF:
 1,000 - 3,000 SF

 Building Size:
 3,000 SF

| DEMOGRAPHICS      | 1 MILE   | 3 MILES  | 5 MILES  |
|-------------------|----------|----------|----------|
| Total Households  | 640      | 3,931    | 10,469   |
| Total Population  | 1,177    | 8,685    | 26,118   |
| Average HH Income | \$82,661 | \$82,739 | \$94,271 |