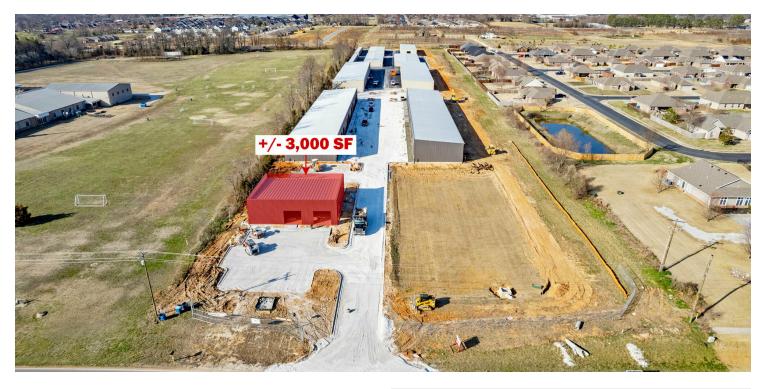

# PEA RIDGE FLEX SPACE

1326 Slack St, Pea Ridge, AR 72751

#### PROPERTY DESCRIPTION

Looking to expand your business? Look no further! This retail space, spanning +/- 1,000 to 3,000 SF, located off Slack St. in Pea Ridge, offers an ideal setting for retail operations. With a generous parking lot dedicated to your customers, distinct from the flex space units at the rear, convenience is paramount. Furthermore, should you require extra storage, newly constructed storage units on-site provide ample space for your supplies. Streamline your operations and cut down on travel time and expenses by centralizing your business needs in this convenient location!

#### PROPERTY HIGHLIGHTS

Minimum Divisible: +/-1.000 SF

Maximum Contiguous: +/- 3,000 SF

• Right off Slack St in Pea Ridge which sees +/- 10,000 VPD

· \$19PSF on a NNN lease structure

Convenient self-storage units available on site

#### **OFFERING SUMMARY**

 Lease Rate:
 \$19.00 SF/yr (NNN)

 Number of Units:
 3

 Available SF:
 1,000 - 3,000 SF

 Building Size:
 3,000 SF

| DEMOGRAPHICS      | 1 MILE   | 3 MILES  | 5 MILES  |
|-------------------|----------|----------|----------|
| Total Households  | 640      | 3,931    | 10,469   |
| Total Population  | 1,177    | 8,685    | 26,118   |
| Average HH Income | \$82,661 | \$82,739 | \$94,271 |