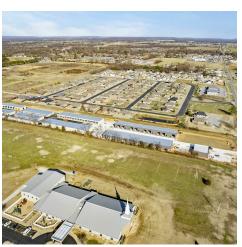

#### PROPERTY DESCRIPTION

Looking to expand your business? Look no further! This retail space, spanning +/- 1,000 to 3,000 SF, located off Slack St. in Pea Ridge, offers an ideal setting for retail operations. With a generous parking lot dedicated to your customers, distinct from the flex space units at the rear, convenience is paramount. Furthermore, should you require extra storage, newly constructed storage units on-site provide ample space for your supplies. Streamline your operations and cut down on travel time and expenses by centralizing your business needs in this convenient location!

#### PROPERTY HIGHLIGHTS

Minimum Divisible: +/-1.000 SF

Maximum Contiguous: +/- 3,000 SF

• Right off Slack St in Pea Ridge which sees +/- 10,000 VPD

· \$19PSF on a NNN lease structure

Convenient self-storage units available on site