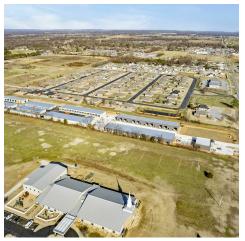

# PEA RIDGE FLEX SPACE

1326 Slack St, Pea Ridge, AR 72751

#### PROPERTY DESCRIPTION

Looking to expand your business? Look no further! This retail space, spanning +/- 1,000 to 3,000 SF, located off Slack St. in Pea Ridge, offers an ideal setting for retail operations. With a generous parking lot dedicated to your customers, distinct from the flex space units at the rear, convenience is paramount. Furthermore, should you require extra storage, newly constructed storage units on-site provide ample space for your supplies. Streamline your operations and cut down on travel time and expenses by centralizing your business needs in this convenient location!

#### PROPERTY HIGHLIGHTS

Minimum Divisible: +/-1.000 SF

Maximum Contiguous: +/- 3,000 SF

• Right off Slack St in Pea Ridge which sees +/- 10,000 VPD

· \$19PSF on a NNN lease structure

Convenient self-storage units available on site