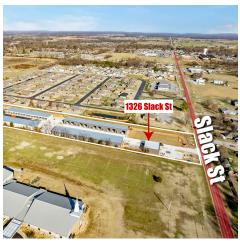

# PEA RIDGE FLEX SPACE

1326 Slack St, Pea Ridge, AR 72751

#### PROPERTY DESCRIPTION

Looking to expand your business? Look no further! This retail space, spanning +/- 1,000 to 3,000 SF, located off Slack St. in Pea Ridge, offers an ideal setting for retail operations. With a generous parking lot dedicated to your customers, distinct from the flex space units at the rear, convenience is paramount. Furthermore, should you require extra storage, newly constructed storage units on-site provide ample space for your supplies. Streamline your operations and cut down on travel time and expenses by centralizing your business needs in this convenient location!

#### PROPERTY HIGHLIGHTS

Minimum Divisible: +/-1.000 SF

Maximum Contiguous: +/- 3,000 SF

• Right off Slack St in Pea Ridge which sees +/- 10,000 VPD

· \$19PSF on a NNN lease structure

Convenient self-storage units available on site