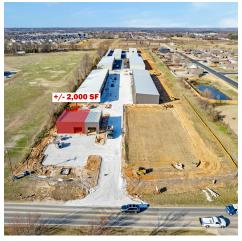

# PEA RIDGE FLEX SPACE

1326 Slack St, Pea Ridge, AR 72751

#### PROPERTY DESCRIPTION

Looking to expand your business? Look no further! This retail space, spanning +/- 1,000 to 3,000 SF, located off Slack St. in Pea Ridge, offers an ideal setting for retail operations. With a generous parking lot dedicated to your customers, distinct from the flex space units at the rear, convenience is paramount. Furthermore, should you require extra storage, newly constructed storage units on-site provide ample space for your supplies. Streamline your operations and cut down on travel time and expenses by centralizing your business needs in this convenient location!

#### PROPERTY HIGHLIGHTS

Minimum Divisible: +/-1.000 SF

Maximum Contiguous: +/- 3,000 SF

• Right off Slack St in Pea Ridge which sees +/- 10,000 VPD

· \$19PSF on a NNN lease structure

Convenient self-storage units available on site

#### **OFFERING SUMMARY**

 Lease Rate:
 \$19.00 SF/yr (NNN)

 Number of Units:
 3

 Available SF:
 1,000 - 3,000 SF

 Building Size:
 3,000 SF

| DEMOGRAPHICS      | 1 MILE   | 3 MILES  | 5 MILES  |
|-------------------|----------|----------|----------|
| Total Households  | 640      | 3,931    | 10,469   |
| Total Population  | 1,177    | 8,685    | 26,118   |
| Average HH Income | \$82,661 | \$82,739 | \$94,271 |