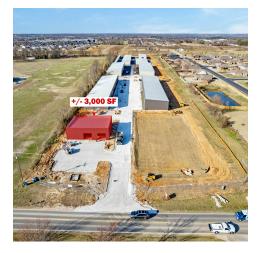

# PEA RIDGE FLEX SPACE

1326 Slack St, Pea Ridge, AR 72751

#### PROPERTY DESCRIPTION

Looking to expand your business? Look no further! This retail space, spanning +/- 1,000 to 3,000 SF, located off Slack St. in Pea Ridge, offers an ideal setting for retail operations. With a generous parking lot dedicated to your customers, distinct from the flex space units at the rear, convenience is paramount. Furthermore, should you require extra storage, newly constructed storage units on-site provide ample space for your supplies. Streamline your operations and cut down on travel time and expenses by centralizing your business needs in this convenient location!

#### PROPERTY HIGHLIGHTS

Minimum Divisible: +/-1.000 SF

Maximum Contiguous: +/- 3,000 SF

• Right off Slack St in Pea Ridge which sees +/- 10,000 VPD

· \$19PSF on a NNN lease structure

Convenient self-storage units available on site

#### **OFFERING SUMMARY**

 Lease Rate:
 \$19.00 SF/yr (NNN)

 Number of Units:
 3

 Available SF:
 1,000 - 3,000 SF

 Building Size:
 3,000 SF

| DEMOGRAPHICS      | 1 MILE   | 3 MILES  | 5 MILES  |
|-------------------|----------|----------|----------|
| Total Households  | 640      | 3,931    | 10,469   |
| Total Population  | 1,177    | 8,685    | 26,118   |
| Average HH Income | \$82,661 | \$82,739 | \$94,271 |