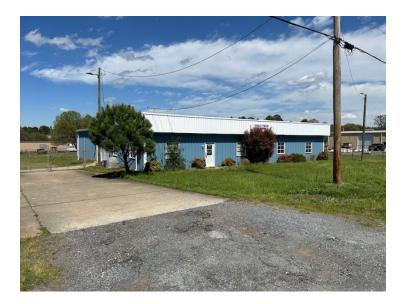

## **LEASE**

# 1835 Tucker Street

**1835 TUCKER STREET** 

Rock Hill, SC 29730

#### **PRESENTED BY:**

RANDY GRAHAM
O: 803.325.1000
randy.graham@svn.com

#### PROPERTY SUMMARY





#### **OFFERING SUMMARY**

| LEASE RATE:    | \$10.00/SF MG<br>(\$5,075/month) |
|----------------|----------------------------------|
| BUILDING SIZE: | 6,080 SF                         |
| YEAR BUILT:    | 1971                             |
| RENOVATED:     | 2024                             |
| ZONING:        | Industrial                       |
| MARKET:        | Charlotte Metro                  |
| SUBMARKET:     | Rock Hill                        |
| APN:           | 666-00-00-006                    |
|                |                                  |

#### PROPERTY OVERVIEW

Subject is +/-6,080 SF Free-standing, pre-engineered metal building on +/-1.46 AC lot. Built in 1971 and just renovated with new flooring, painting and lighting in office area. Electrical is three-phase.