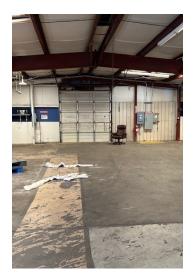

#### PROPERTY OVERVIEW

Subject is +/-6,080 SF Free-standing, pre-engineered metal building on +/-1.46 AC lot. Built in 1971 and just renovated with new flooring, painting and lighting in office area. Electrical is three-phase. Two dock high doors and one ground level door. Fenced and graveled rear yard. 12' Clear height in warehouse. Layout includes four offices with reception area, and two restrooms. Office area is 100% heated an cooled. Located approximately 2 miles from I-77.

#### PROPERTY HIGHLIGHTS

- Free Standing Office/Warehouse
- +/-6,080 SF Bldg on Large +/-1.46 AC Lot
- 2 Dock Doors With Back Yard Fenced & Graveled
- Less than 2 Miles From I-77

## **ADDITIONAL PHOTOS**

RANDY GRAHAM O: 803.325.1000 randy.graham@svn.com