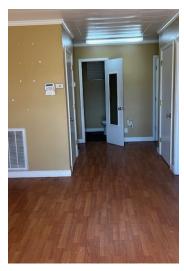

#### PROPERTY OVERVIEW

Subject is +/-6,080 SF Free-standing, pre-engineered metal building on +/-1.46 AC lot. Built in 1971 and just renovated with new flooring, painting and lighting in office area. Electrical is three-phase. Two dock high doors and one ground level door. Fenced and graveled rear yard. 12' Clear height in warehouse. Layout includes four offices with reception area, and two restrooms. Office area is 100% heated an cooled. Located approximately 2 miles from I-77.