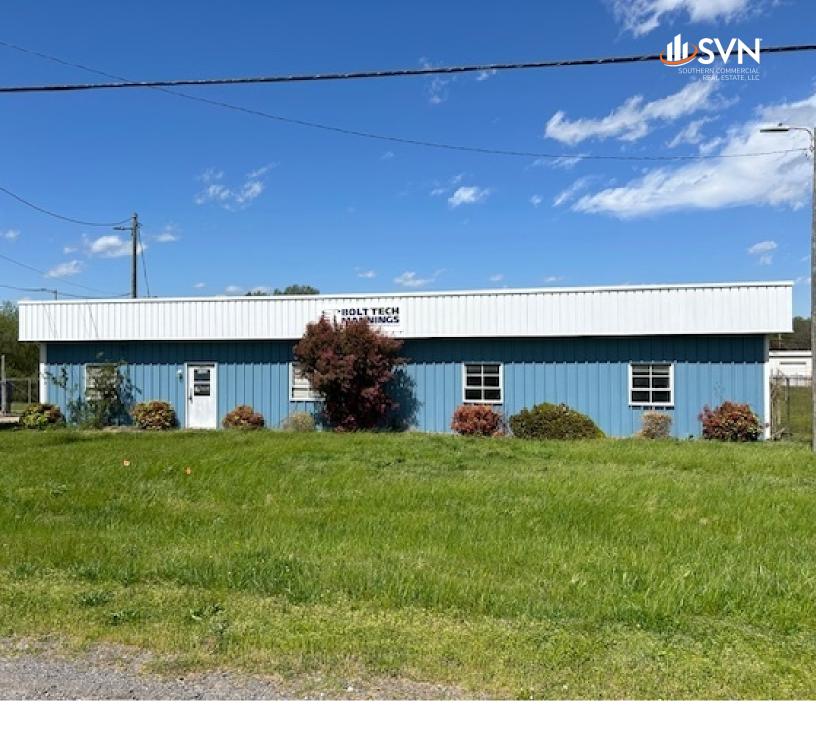

#### PROPERTY OVERVIEW

Subject is +/-6,080 SF Free-standing, pre-engineered metal building on +/-1.46 AC lot. Built in 1971 and just renovated with new flooring, painting and lighting in office area. Electrical is three-phase. Two dock high doors and one ground level door. Fenced and graveled rear yard. 12' Clear height in warehouse. Layout includes four offices with reception area, and two restrooms. Office area is 100% heated an cooled. Located approximately 2 miles from I-77.

#### PROPERTY HIGHLIGHTS

- Free Standing Office/Warehouse
- +/-6,080 SF Bldg on Large +/-1.46 AC Lot
- 2 Dock Doors With Back Yard Fenced & Graveled
- Less than 2 Miles From I-77