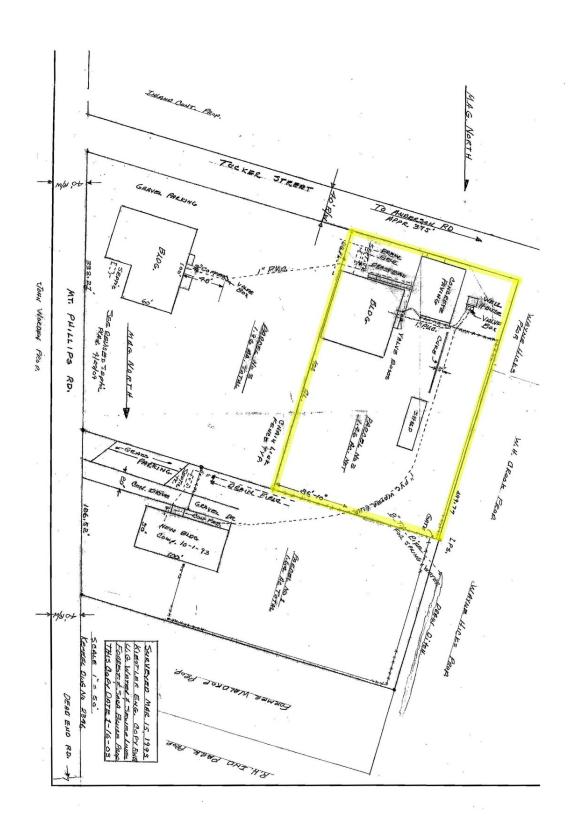

080 SF Free-standing, pre-engineered metal building on +/-1.46 AC lot. Built in 1971 and just renovated with new flooring, painting and lighting in office area. Electrical is three-phase. Two dock high doors and one ground level door. Fenced and graveled rear yard. 12' Clear height in warehouse. Layout includes four offices with reception area, and two restrooms. Office area is 100% heated an cooled. Located approximately 2 miles from I-77.

#### PROPERTY HIGHLIGHTS

- Free Standing Office/Warehouse
- +/-6,080 SF Bldg on Large +/-1.46 AC Lot
- 2 Dock Doors With Back Yard Fenced & Graveled
- Less than 2 Miles From I-77

#### RANDY GRAHAM

O: 803.325.1000 randy.graham@svn.com

## **ADDITIONAL PHOTOS**

























RANDY GRAHAM O: 803.325.1000 randy.graham@svn.com

## SITE PLANS



## RANDY GRAHAM

O: 803.325.1000 randy.graham@svn.com

### **LOCATION MAP**



#### **RANDY GRAHAM**

O: 803.325.1000 randy.graham@svn.com