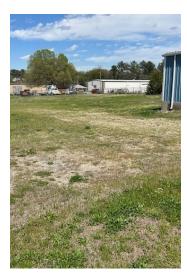

#### PROPERTY OVERVIEW

Subject is +/-6,080 SF Free-standing, pre-engineered metal building on +/-1.46 AC lot. Built in 1971 and just renovated with new flooring, painting and lighting in office area. Electrical is three-phase. Two dock high doors and one ground level door. Fenced and graveled rear yard. 12' Clear height in warehouse. Layout includes four offices with reception area, and two restrooms. Office area is 100% heated an cooled. Located approximately 2 miles from I-77.

#### PROPERTY HIGHLIGHTS

- Free Standing Office/Warehouse
- +/-6,080 SF Bldg on Large +/-1.46 AC Lot
- 2 Dock Doors With Back Yard Fenced & Graveled
- Less than 2 Miles From I-77