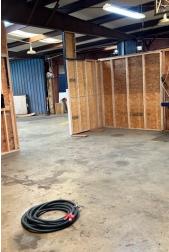

#### PROPERTY OVERVIEW

Subject is +/-6,080 SF Free-standing, pre-engineered metal building on +/-1.46 AC lot. Built in 1971 and just renovated with new flooring, painting and lighting in office area. Electrical is three-phase. Two dock high doors and one ground level door. Fenced and graveled rear yard. 12' Clear height in warehouse. Layout includes four offices with reception area, and two restrooms. Office area is 100% heated an cooled. Located approximately 2 miles from I-77.

#### PROPERTY HIGHLIGHTS

- Free Standing Office/Warehouse
- +/-6,080 SF Bldg on Large +/-1.46 AC Lot
- 2 Dock Doors With Back Yard Fenced & Graveled
- Less than 2 Miles From I-77

## **ADDITIONAL PHOTOS**

RANDY GRAHAM O: 803.325.1000 randy.graham@svn.com