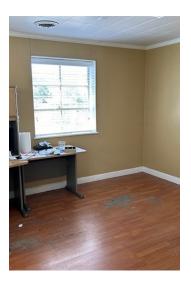

#### PROPERTY OVERVIEW

Subject is +/-6,080 SF Free-standing, pre-engineered metal building on +/-1.46 AC lot. Built in 1971 and just renovated with new flooring, painting and lighting in office area. Electrical is three-phase. Two dock high doors and one ground level door. Fenced and graveled rear yard. 12' Clear height in warehouse. Layout includes four offices with reception area, and two restrooms. Office area is 100% heated an cooled. Located approximately 2 miles from I-77.