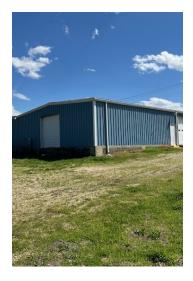

#### PROPERTY OVERVIEW

Subject is +/-6,080 SF Free-standing, pre-engineered metal building on +/-1.46 AC lot. Built in 1971 and just renovated with new flooring, painting and lighting in office area. Electrical is three-phase. Two dock high doors and one ground level door. Fenced and graveled rear yard. 12' Clear height in warehouse. Layout includes four offices with reception area, and two restrooms. Office area is 100% heated an cooled. Located approximately 2 miles from I-77.

#### PROPERTY HIGHLIGHTS

- Free Standing Office/Warehouse
- +/-6,080 SF Bldg on Large +/-1.46 AC Lot
- 2 Dock Doors With Back Yard Fenced & Graveled
- Less than 2 Miles From I-77