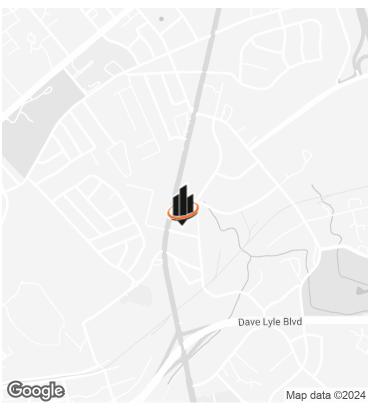

## **LEASE**

# 1835 Tucker Street

**1835 TUCKER STREET** 

Rock Hill, SC 29730

#### **PRESENTED BY:**

RANDY GRAHAM
O: 803.325.1000
randy.graham@svn.com

#### PROPERTY SUMMARY





#### **OFFERING SUMMARY**

| LEASE RATE:    | \$10.00/SF MG<br>(\$5,075/month) |
|----------------|----------------------------------|
| BUILDING SIZE: | 6,080 SF                         |
| YEAR BUILT:    | 1971                             |
| RENOVATED:     | 2024                             |
| ZONING:        | Industrial                       |
| MARKET:        | Charlotte Metro                  |
| SUBMARKET:     | Rock Hill                        |
| APN:           | 666-00-00-006                    |
|                |                                  |

#### PROPERTY OVERVIEW

Subject is +/-6,080 SF Free-standing, pre-engineered metal building on +/-1.46 AC lot. Built in 1971 and just renovated with new flooring, painting and lighting in office area. Electrical is three-phase. Tw