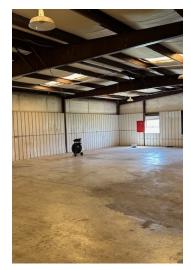

#### PROPERTY OVERVIEW

Subject is +/-6,080 SF Free-standing, pre-engineered metal building on +/-1.46 AC lot. Built in 1971 and just renovated with new flooring, painting and lighting in office area. Electrical is three-phase. Two dock high doors and one ground level door. Fenced and graveled rear yard. 12' Clear height in warehouse. Layout includes four offices with reception area, and two restrooms. Office area is 100% heated an cooled. Located approximately 2 miles from I-77.

#### PROPERTY HIGHLIGHTS

- Free Standing Office/Warehouse
- +/-6,080 SF Bldg on Large +/-1.46 AC Lot
- 2 Dock Doors With Back Yard Fenced & Graveled
- Less than 2 Miles From I-77

## **ADDITIONAL PHOTOS**

RANDY GRAHAM O: 803.325.1000 randy.graham@svn.com