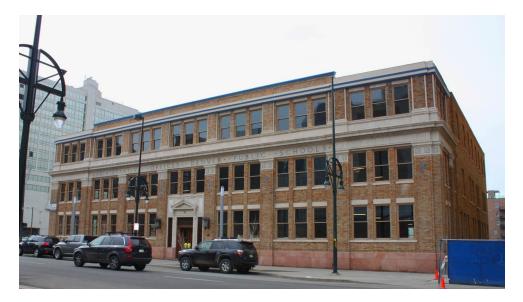

## **PROPERTY SUMMARY**

## **OFFERING SUMMARY**

| LEASE RATE:    | Negotiable     |
|----------------|----------------|
| BUILDING SIZE: | 42,146 SF      |
| AVAILABLE SF:  | 200 - 5,185 SF |
| YEAR BUILT:    | 1923           |
| RENOVATED:     | 2014           |
| MARKET:        | Denver         |
| SUBMARKET:     | CBD            |

### **PROPERTY OVERVIEW**

UPSCALE COWORKING with FLEXIBLE TERMS: Fully furnished offices or cubicle spaces with sit-to-stand desks with services/amenities included. Some off-street parking available for a fee.