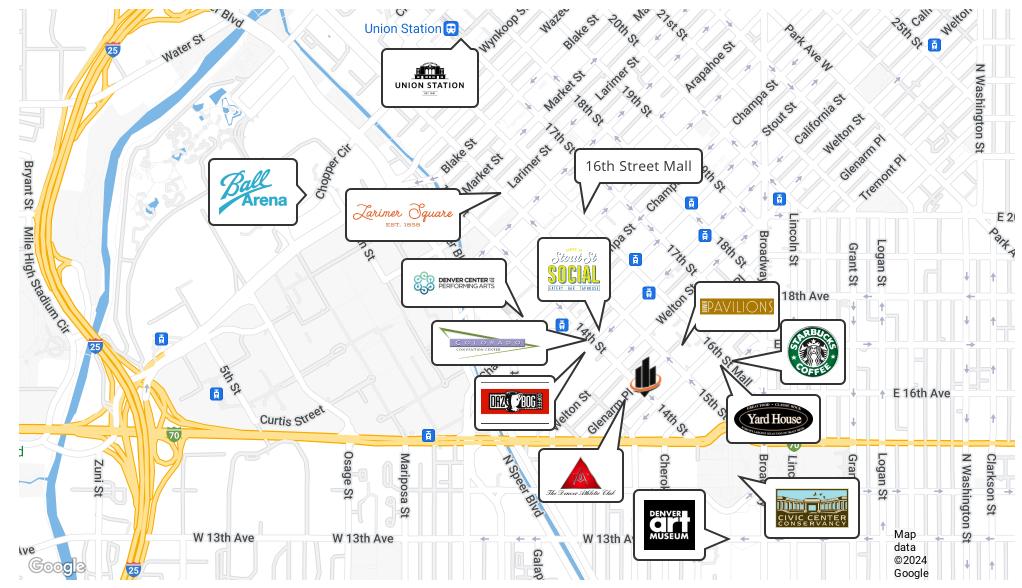

tal. In addition, the area boasts convenient access to public transportation, making it easy for employees and clients to navigate the city. Whether it's exploring the nearby attractions or enjoying the energetic atmosphere, this prime location offers an unparalleled experience for office tenants.

### **PROPERTY HIGHLIGHTS**

- 200 5,185 SF available
- 3 conference rooms with audiovisual equipment and Wi-Fi
- Kitchen and break room area
- Multiple private offices and open office area, all featuring sit/stand desks

#### BRIAN MCCRIRIE, MCR

O: 720.893.2834 brian.mccririe@svn.com

CO #EA100031562

## **ADDITIONAL PHOTOS**







BRIAN MCCRIRIE, MCR O: 720.893.2834 brian.mccririe@svn.com CO #EA100031562













0: 720.893.2834

brian.mccririe@svn.com

CO #EA100031562

## RETAILER MAP



#### BRIAN MCCRIRIE, MCR

O: 720.893.2834

brian.mccririe@svn.com

CO #EA100031562

## **DEMOGRAPHICS MAP & REPORT**

| POPULATION           | 0.25 MILES | 0.5 MILES | 1 MIL |
|----------------------|------------|-----------|-------|
| TOTAL POPULATION     | 1,012      | 7,222     | 38,:  |
| AVERAGE AGE          | 49.2       | 37.4      | 3     |
| AVERAGE AGE (MALE)   | 47.6       | 37.6      | 3     |
| AVERAGE AGE (FEMALE) | 45.0       | 36.9      | 3     |

## HOUSEHOLDS & INCOME 0.25 MILES 0.5 MILES 1 MIL

| TOTAL HOUSEHOLDS    | 782       | 5,028     | 25,:    |
|---------------------|-----------|-----------|---------|
| # OF PERSONS PER HH | 1.3       | 1.4       |         |
| AVERAGE HH INCOME   | \$232,549 | \$106,118 | \$90,!  |
| AVERAGE HOUSE VALUE | \$462,818 | \$407,855 |