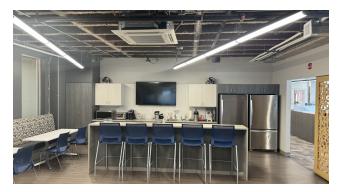

### **PROPERTY HIGHLIGHTS**

- 200 5,185 SF available
- 3 conference rooms with audiovisual equipment and Wi-Fi
- Kitchen and break room area
- Multiple private offices and open office area, all featuring sit/stand desks