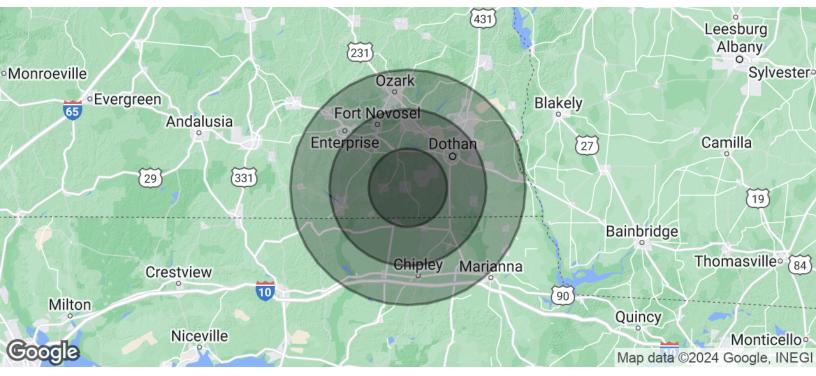

| Demographics       | 10 Miles | 20 Miles | 30 Miles |
|--------------------|----------|----------|----------|
| Total Population:  | 29,019   | 163,271  | 268,207  |
| Average HH Income: | \$58,551 | \$54,973 | \$54,430 |

## **FOR SALE**

546 E Lawrence Harris Hwy Slocomb, AL 36375

| POPULATION                                           | 10 MILES  | 20 MILES  | 30 MILES  |
|------------------------------------------------------|-----------|-----------|-----------|
| Total Population                                     | 29,019    | 163,271   | 268,207   |
| Average Age                                          | 40.1      | 40.0      | 40.1      |
| Average Age (Male)                                   | 38.0      | 38.2      | 38.5      |
| Average Age (Female)                                 | 41.3      | 41.7      | 42.0      |
| HOUSEHOLDS & INCOME                                  | 10 MILES  | 20 MILES  | 30 MILES  |
| Total Households                                     | 12,320    | 73,235    | 120,277   |
| # of Persons per HH                                  | 2.4       | 2.2       | 2.2       |
| Average HH Income                                    | \$58,551  | \$54,973  | \$54,430  |
| Average House Value                                  | \$144,353 | \$133,881 | \$134,422 |
| * Demographic data derived from 2020 ACS - US Census |           |           |           |