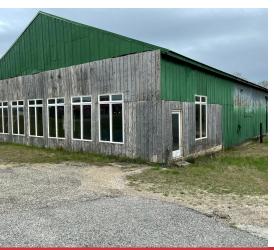

## Industrial | 7,500 SF

7,500 Sq. Ft. metal building with 2 loading docks, concrete slab foundation, and 14' ceilings. Excellent visible location on HWY-52 across from DG Market, PopShelf and Jack's. Great fit for storage or manufacturing use or redevelopment opportunity on a spacious 2-acre lot.

| OFFERING SUMMARY |           |  |  |
|------------------|-----------|--|--|
| SALE PRICE       | \$115,500 |  |  |
| ZONING           | B-1       |  |  |
| BUILDING SIZE    | 7,500 SF  |  |  |
| CONSTRUCTED      | 1900      |  |  |