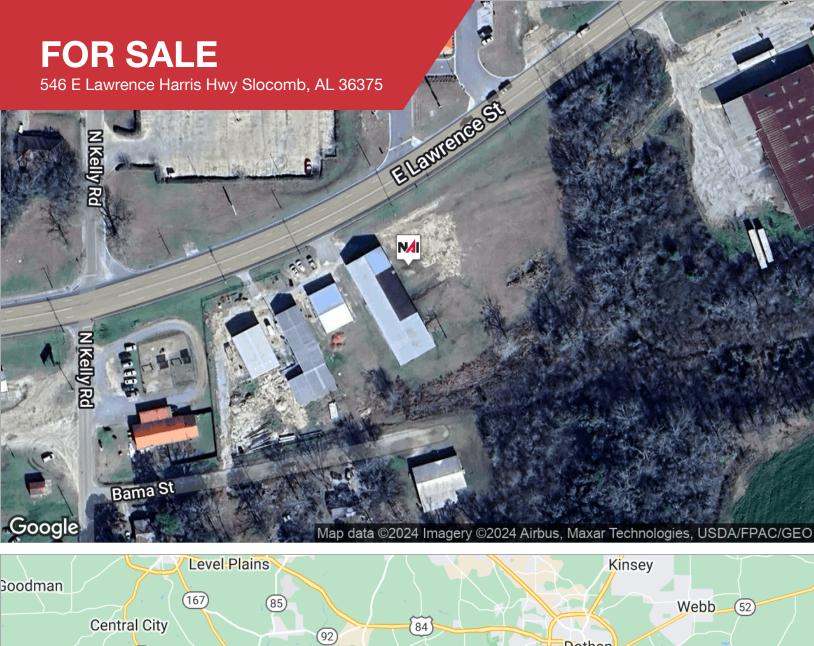

## **FOR SALE**

**NAITALCOR** 

546 E Lawrence Harris Hwy, Slocomb, AL 36375

## Industrial | 7,500 SF

7,500 Sq. Ft. metal building with 2 loading docks, concrete slab foundation, and 14' ceilings. Excellent visible location on HWY-52 across from DG Market, PopShelf and Jack's. Great fit for storage or manufacturing use or redevelopment opportunity on a spacious 2-acre lot.

- Only 10 +/- miles from Dothan
- 2 loading docks
- 14' ceiling height
- Concrete slab foundation
- Great redevelopment potential
- Located across from DG Market, PopShelf, Jack's and First National Bank on HWY-52
- Zoned B-1 Commercial