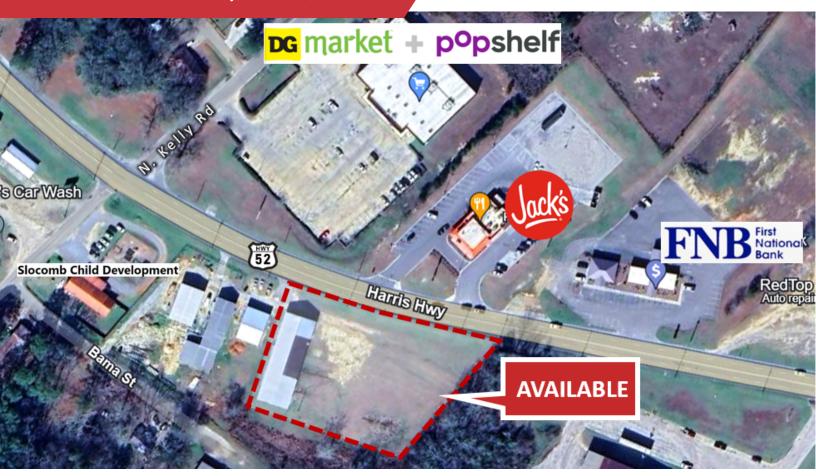

## Industrial | 7,500 SF

7,500 Sq. Ft. metal building with 2 loading docks, concrete slab foundation, and 14' ceilings. Excellent visible location on HWY-52 across from DG Market, PopShelf and Jack's. Great fit for storage or manufacturing use or redevelopment opportunity on a spacious 2-acre lot.

- Only 10 +/- miles from Dothan
- 2 loading docks
- 14' ceiling height
- Concrete slab foundation
- Great redevelopment potential
- Located across from DG Market, PopShelf, Jack's and First National Bank on HWY-52
- Zoned B-1 Commercial