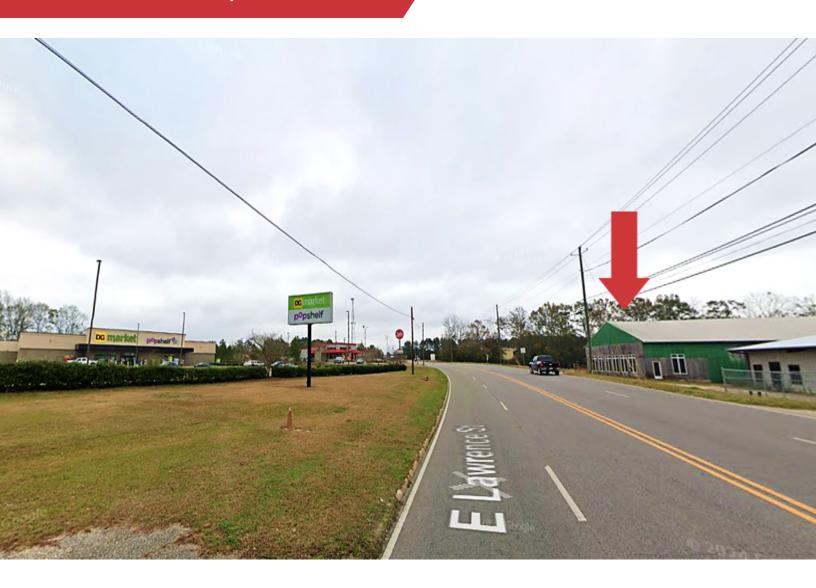

## Industrial | 7,500 SF

7,500 Sq. Ft. metal building with 2 loading docks, concrete slab foundation, and 14' ceilings. Excellent visible location on HWY-52 across from DG Market, PopShelf and Jack's. Great fit for storage or manufacturing use or redevelopment opportunity on a spacious 2-acre lot.

- Only 10 +/- miles from Dothan
- 2 loading docks
- 14' ceiling height
- Concrete slab foundation
- Great redevelopment potential
- Located across from DG Market, PopShelf, Jack's and First National Bank on HWY-52
- Zoned B-1 Commercial