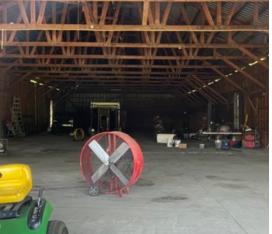

## Industrial | 7,500 SF

7,500 Sq. Ft. metal building with 2 loading docks, concrete slab foundation, and 14' ceilings. Excellent visible location on HWY-52 across from DG Market, PopShelf and Jack's. Great fit for storage or manufacturing use or redevelopment opportunity on a spacious 2-acre lot.

- Only 10 +/- miles from Dothan
- 2 loading docks
- 14' ceiling height
- Concrete slab foundation
- Great redevelopment potential
- Located across from DG Market, PopShelf, Jack's and First National Bank on HWY-52
- Zoned B-1 Commercial