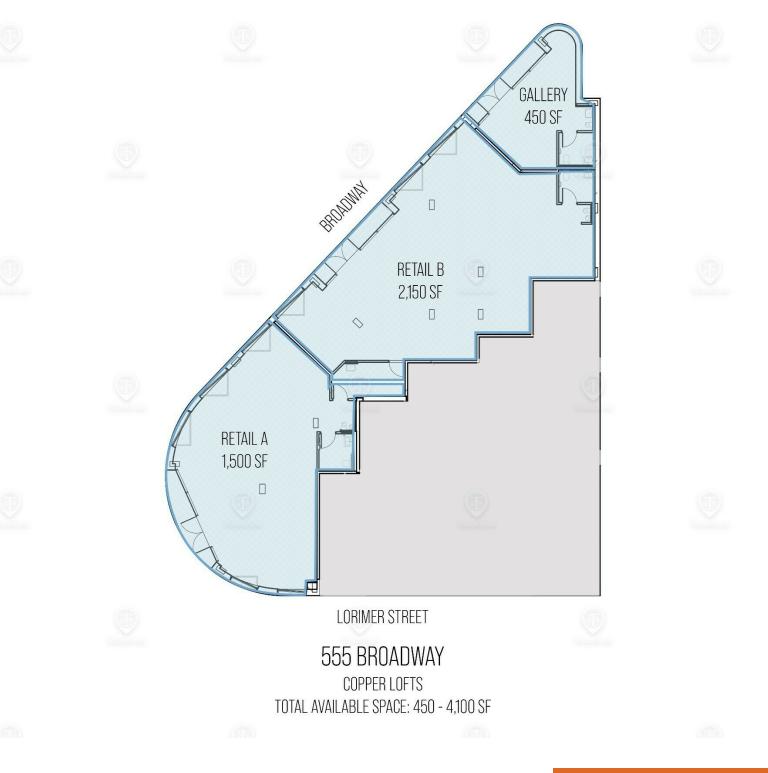

## Floor Plans

#### 555 Broadway, Brooklyn, NY 11206

FOR LEASE • 7 Units • 450 - 9,000 SF • For Pricing

Shlomi Bagdadi T18.437.6100 sb@tristatecr.com Hindy German T18.437.6100 x203 hindy.g@tristatecr.com Call: 718-437-6100

## Main Highlights

- New development
- ▶ Gas
- Venting
- Close to transit
- Space 1: 450 4,100 SF
- Space 2: 1,100 4,250 SF
- Space 3: 650 SF