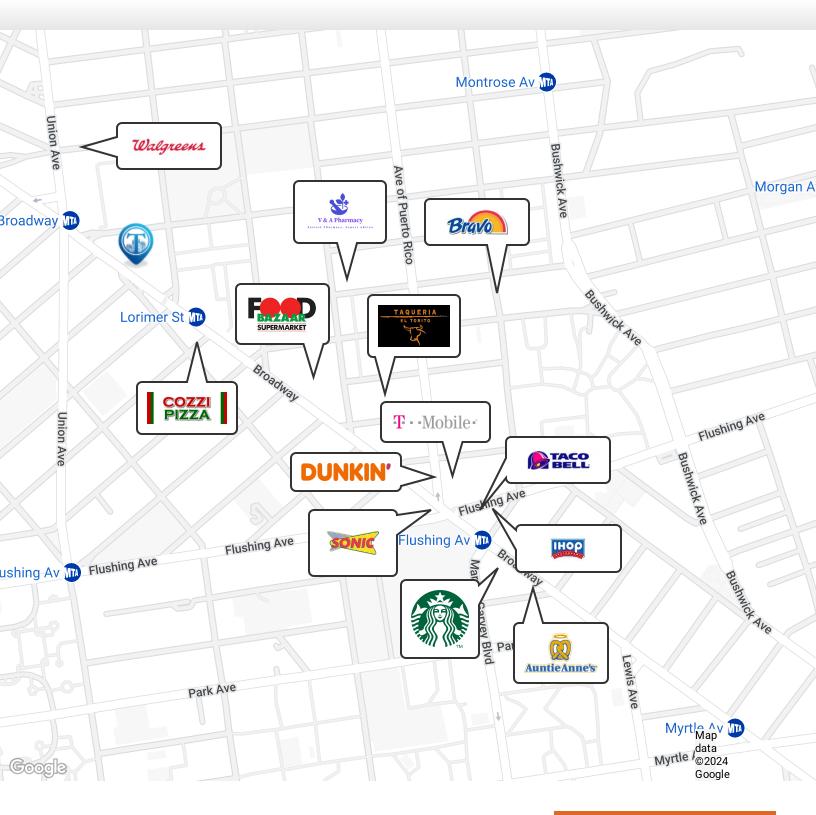

## **Retailer Map**

#### 555 Broadway, Brooklyn, NY 11206

FOR LEASE • 7 Units • 450 - 9,000 SF • For Pricing

Nearby tenants include Coffee 28, Cozzi Pizza, FOOD BAZAAR, Taqueria El Torito, V & A Pharmacy, Walgreens, Winona's, T-Mobile, Taco Bell, Auntie Anne's, Brove Supermarkets, Starbucks, IHOP, Sonic Drive-In, TD Bank, Dunkin', and more!