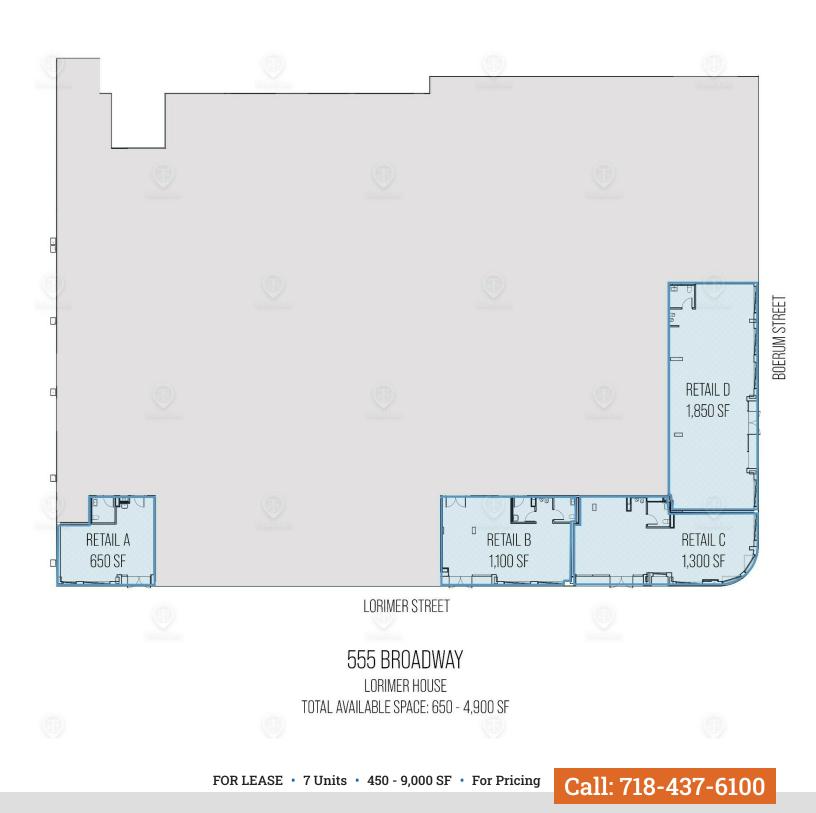

## Floor Plans

#### 555 Broadway, Brooklyn, NY 11206

Shlomi Bagdadi 718.437.6100 sb@tristatecr.com Hindy German T18.437.6100 x203 hindy.g@tristatecr.com

## Main Highlights

- New development
- ▶ Gas
- Venting
- Close to transit
- Space 1: 450 4,100 SF
- Space 2: 1,100 4,250 SF
- Space 3: 650 SF