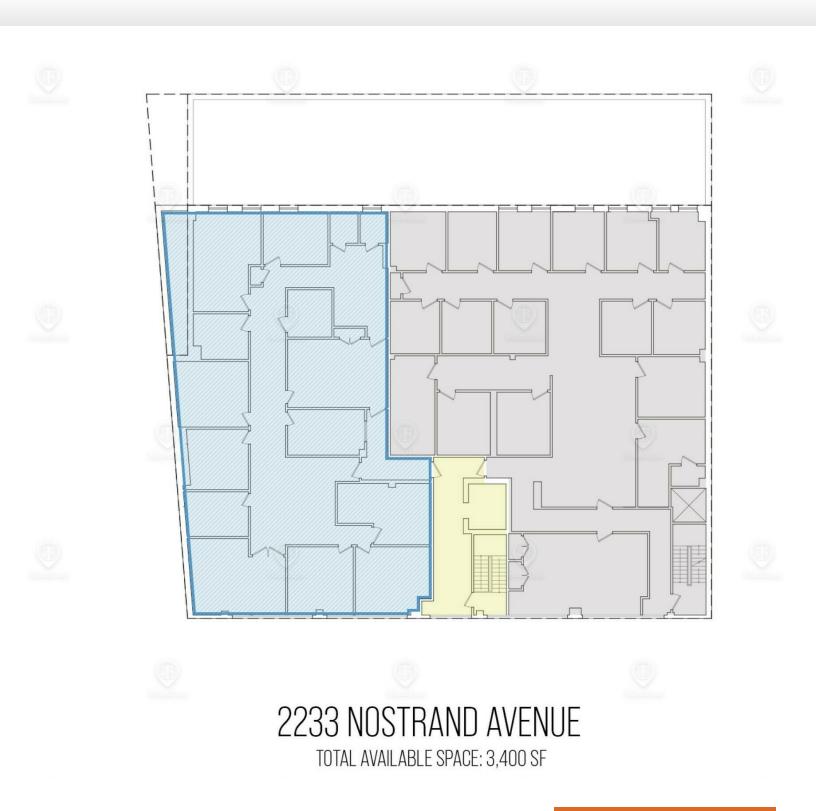

### Floor Plans

#### 2233 Nostrand Avenue, Brooklyn, NY 11210

FOR LEASE • 3,400 SF • For Pricing