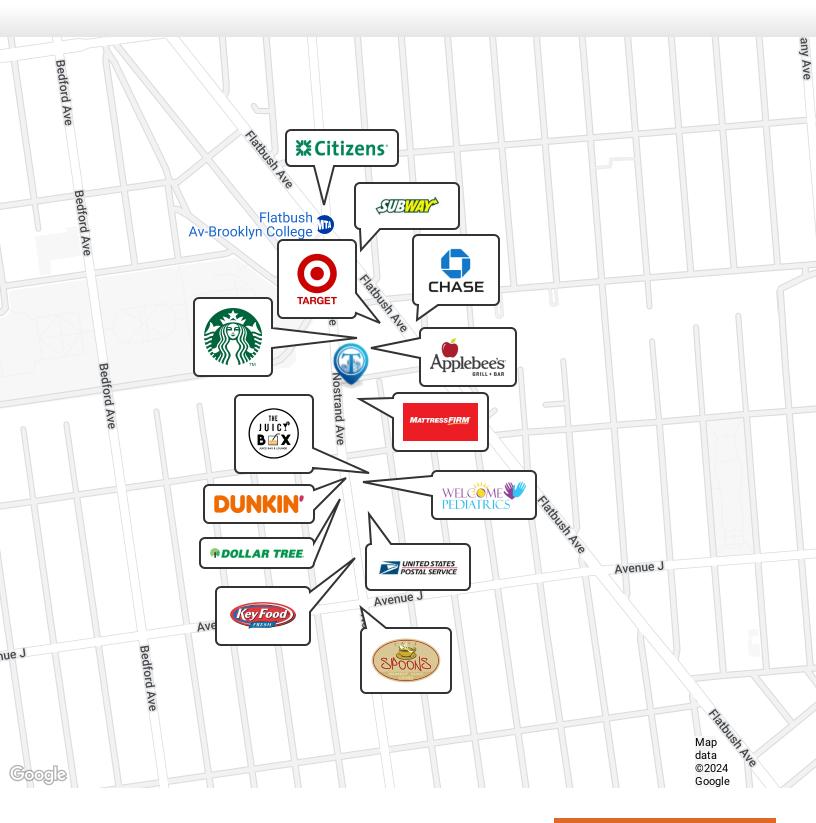

Nearby tenants include Dunkin', The Juicy Box, Welcome Pediatrics, United States Postal Service, Key Food Supermarkets, Corner Hardware, Applebee's Grill + Bar, Mattress Firm, Pronto Café, Advanced Dentistry. Target, Starbucks, Dollar Tree, Spoons, and more!

# **Retailer Map**

#### 2233 Nostrand Avenue, Brooklyn, NY 11210

FOR LEASE • 3,400 SF • For Pricing

Shlomi Bagdadi T18.437.6100 sb@tristatecr.com Hindy German 718.437.6100 x203 hindy.g@tristatecr.com