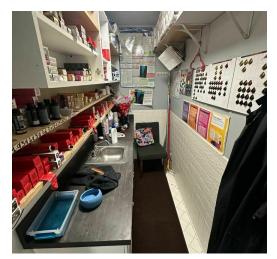

### PROPERTY HIGHLIGHTS

- Built out as Salon
- Heart of Downtown Sarasota
- Private Parking Spaces

| DEMOGRAPHICS      | 1 MILE   | 5 MILES  | 10 MILES |
|-------------------|----------|----------|----------|
| Total Households  | 7,407    | 79,824   | 215,440  |
| Total Population  | 10,053   | 142,846  | 391,340  |
| Average HH Income | \$79,746 | \$74,588 | \$69,623 |

#### **PROPERTY OVERVIEW**

American Property Group of Sarasota, Inc. presents 1282 N Palm Ave # Cu5 Sarasota, FL:

Property Type: Retail

Property Size: 1,094 SF

Prime Downtown Sarasota Retail Space Available for Lease! Formerly a bustling salon, this impeccably located property offers an exceptional opportunity for your retail venture.