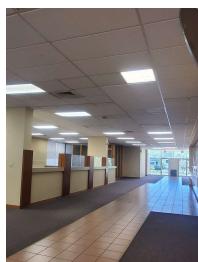

#### **PROPERTY OVERVIEW**

Location: Prime downtown spot on 2.13 acres at the corner of Indian River Avenue and Broad Street.

- \*Features: 7789 ft.2 =/- of versatile space
- \*Drive-through facilities for convenience
- \*Office space ready for customization
- \*Original safe and safety deposit boxes intact

This waterfront property offers direct rocket launch vistas along with breathtaking views of Florida's stunning sunrises. There are endless possibilities with this unique river front property. Whether you envision a financial institution revival, a creative office hub, or a retail hotspot, this corner lot offers the perfect canvas for your vision.