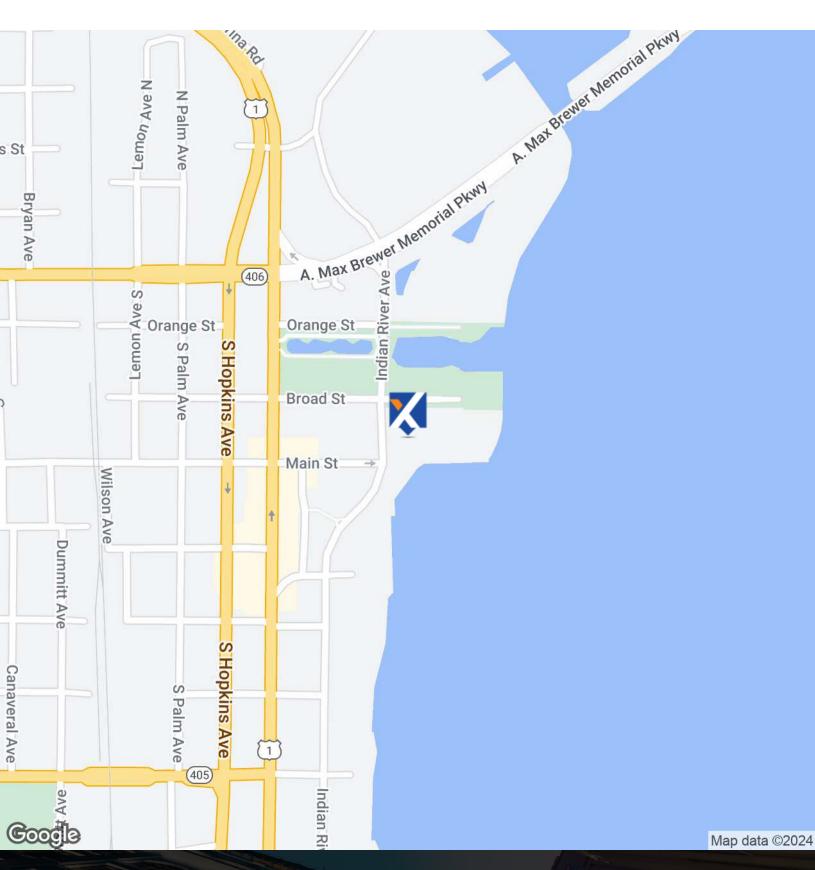

#### **PROPERTY OVERVIEW**

Location: Prime downtown spot on 2.13 acres at the corner of Indian River Avenue and Broad Street.

- \*Features: 7789 ft.2 =/- of versatile space
- \*Drive-through facilities for convenience
- \*Office space ready for customization
- \*Original safe and safety deposit boxes intact

This waterfront property offers direct rocket launch vistas along with breathtaking views of Florida's stunning sunrises. There are endless possibilities with this unique river front property. Whether you envision a financial institution revival, a creative office hub, or a retail hotspot, this corner lot offers the perfect canvas for your vision.