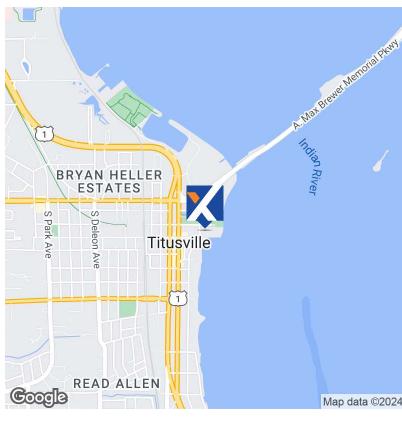

#### **PROPERTY OVERVIEW**

Location: Prime downtown spot on 2.13 acres at the corner of Indian River Avenue and Broad Street.

- \*Features: 7789 ft.2 =/- of versatile space
- \*Drive-through facilities for convenience
- \*Office space ready for customization
- \*Original safe and safety deposit boxes intact