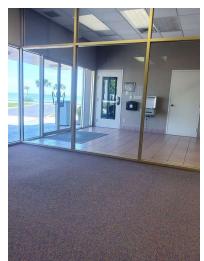

#### **PROPERTY OVERVIEW**

Location: Prime downtown spot on 2.13 acres at the corner of Indian River Avenue and Broad Street.

- \*Features: 7789 ft.2 =/- of versatile space
- \*Drive-through facilities for convenience
- \*Office space ready for customization
- \*Original safe and safety deposit boxes intact

This waterfront property offers direct rocket launch vistas along with breathtaking views of Florida's stunning sunrises. There are endless possibilities with this unique river front property. Whether you envision a financial institution revival, a creative office hub, or a retail hotspot, this corner lot offers the perfect canvas for your vision.