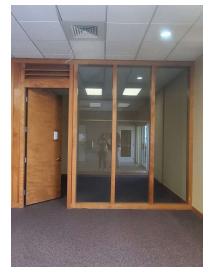

#### **PROPERTY OVERVIEW**

Location: Prime downtown spot on 2.13 acres at the corner of Indian River Avenue and Broad Street.

- \*Features: 7789 ft.2 =/- of versatile space
- \*Drive-through facilities for convenience
- \*Office space ready for customization
- \*Original safe and safety deposit boxes intact

This waterfront property offers direct rocket launch vistas along with breathtaking views of Florida's stunning sunrises. There are endless possibilities with this unique river front property. Whether you envision a financial institution revival, a creative office hub, or a retail hotspot, this corner lot offers the perfect canvas for your vision.