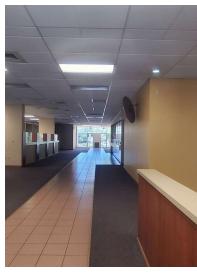

#### **PROPERTY OVERVIEW**

Location: Prime downtown spot on 2.13 acres at the corner of Indian River Avenue and Broad Street.

- \*Features: 7789 ft.2 =/- of versatile space
- \*Drive-through facilities for convenience
- \*Office space ready for customization
- \*Original safe and safety deposit boxes intact

This waterfront property offers direct rocket launch vistas along with breathtaking views of Florida's stunning sunrises. There are endless possibilities with this unique river front property. Whether you envision a financial institution revival, a creative office hub, or a retail hotspot, this corner lot offers the perfect canvas for your vision.