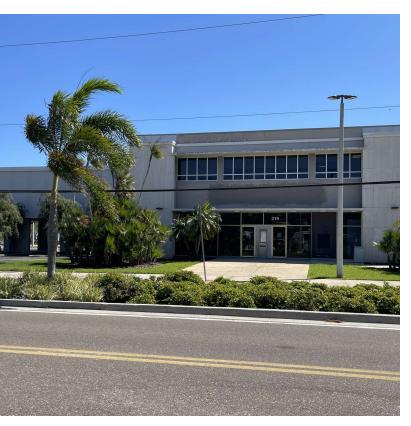

#### **PROPERTY OVERVIEW**

Location: Prime downtown spot on 2.13 acres at the corner of Indian River Avenue and Broad Street.

- \*Features: 7789 ft.2 =/- of versatile space
- \*Drive-through facilities for convenience
- \*Office space ready for customization
- \*Original safe and safety deposit boxes intact

This waterfront property offers direct rocket launch vistas along with breathtaking views of Florida's stunning sunrises. There are endless possibilities with this unique river front property. Whether you envision a financial institution revival, a creative office hub, or a retail hotspot, this corner lot offers the perfect canvas for your vision.