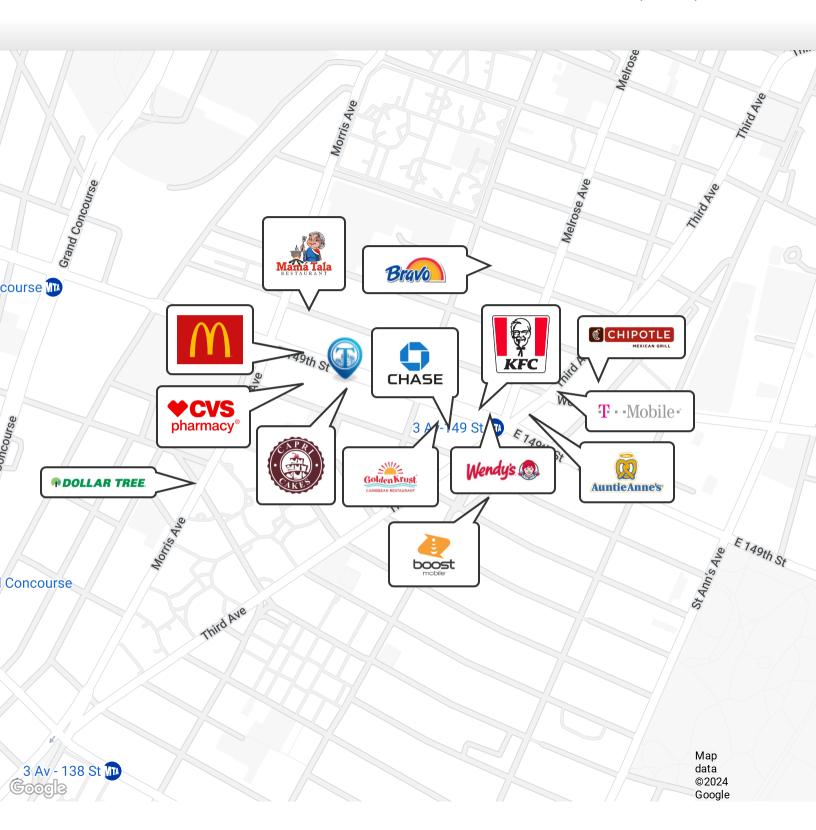

### Retailer Map

310 East 149th Street, Bronx, NY 10451

FOR LEASE • 1,200 SF • For Pricing

Call: 718-437-6100

Shlomi Bagdadi 718.437.6100 sb@tristatecr.com

Joseph Cohen
718.437.6100 x163
joseph.c@tristatecr.com

Nearby tenants include CVS, Capri Cakes, Baskin-Robbins, McDonald's, Mama Tala Restaurant, Golden Krust Caribbean Restaurant, KFC, Chase Bank, Wedny's, Auntie Anne's, T-Mobile, Boost Mobile, Bravo Supermarkets, Chipotle, AFC Urgent Care, Dollar Tree, and more!