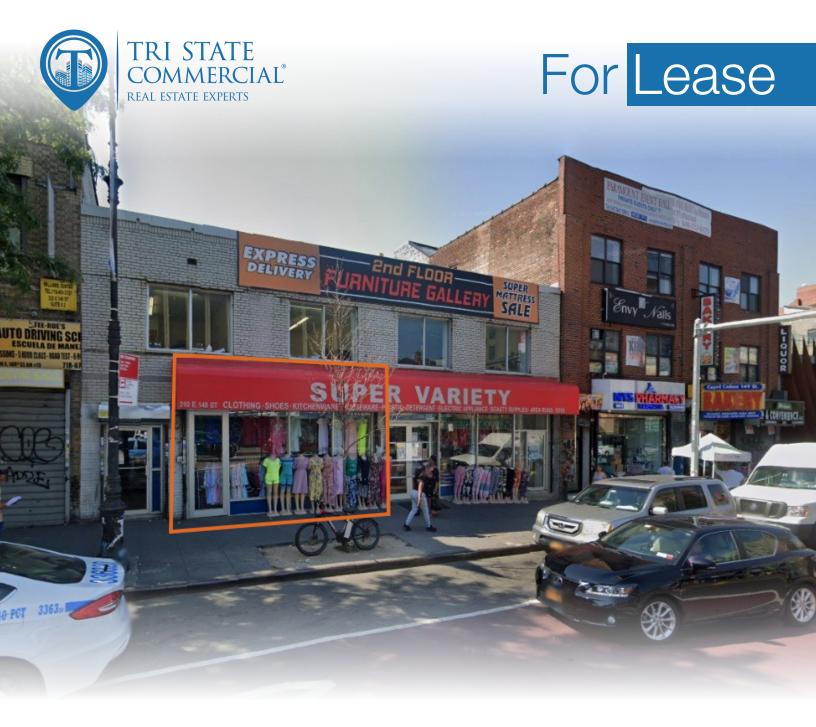

# Prime Retail Space for Lease

1,200 SF

310 East 149th Street • Bronx • NY

For Pricing Call: 718-437-6100

Shlomi Bagdadi 718.437.6100 sb@tristatecr.com

Joseph Cohen
718.437.6100 x163
joseph.c@tristatecr.com

#### Main Highlights

- ▶ High traffic area
- ▶ Next to Lincoln Hospital
- Perfect for medical
- ▶ 16 Ft of frontage

C4-4
Zoning

FOR LEASE • 1,200 SF • For Pricing

Call: 718-437-6100