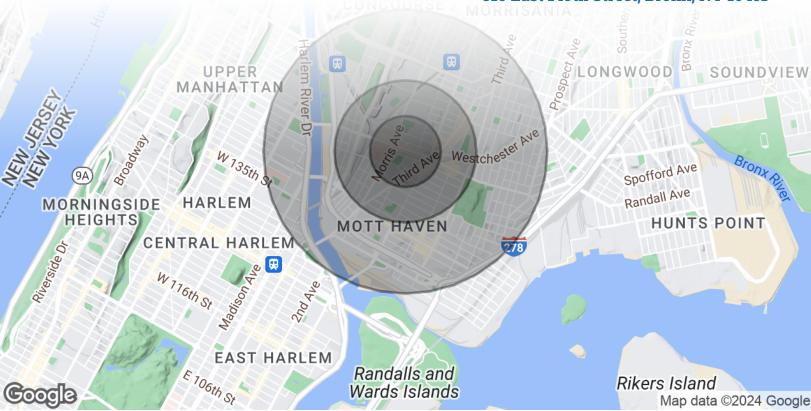

# Area Demographics

310 East 149th Street, Bronx, NY 10451

| POPULATION                            | 0.25 MILES              | 0.5 MILES           | 1 MILE           |
|---------------------------------------|-------------------------|---------------------|------------------|
| Total Population                      | 11,605                  | 43,484              | 171,822          |
| Average Age                           | 32.7                    | 33.1                | 33.8             |
| Average Age (Male)                    | 28.8                    | 30.4                | 31.2             |
| Average Age (Female)                  | 33.2                    | 34.6                | 36.1             |
|                                       |                         |                     |                  |
| HOUSEHOLDS & INCOME                   | 0.25 MILES              | 0.5 MILES           | 1 MILE           |
| HOUSEHOLDS & INCOME  Total Households | <b>0.25 MILES</b> 4,514 | 0.5 MILES<br>17,212 | 1 MILE<br>70,121 |
|                                       |                         |                     |                  |
| Total Households                      | 4,514                   | 17,212              | 70,121           |
| Total Households # of Persons per HH  | 4,514<br>2.6            | 17,212<br>2.5       | 70,121           |

171,822 People within 1 Mile

\$47,540 Avg Household Income

FOR LEASE • 1,200 SF • For Pricing

Call: 718-437-6100

Shlomi Bagdadi 718.437.6100 sb@tristatecr.com

Joseph Cohen
718.437.6100 x163
joseph.c@tristatecr.com